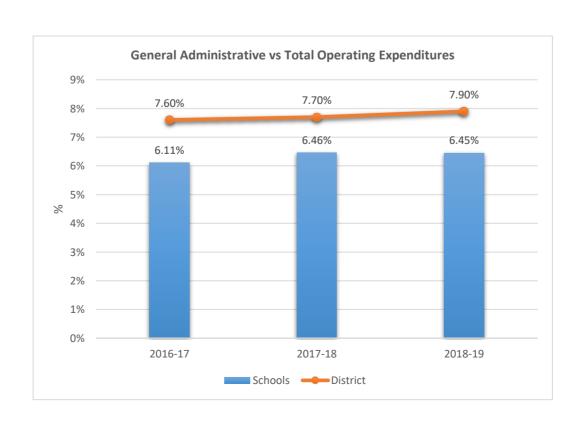

MENTARY SCHOOL











0571

#### TEDDER ELEMENTARY SCHOOL











#### 0581

#### MARGATE MIDDLE SCHOOL











### 0601

SEAGULL SCHOOL











0611











0621

#### LARKDALE ELEMENTARY SCHOOL











0631

#### WESTWOOD HEIGHTS ELEMENTARY SCHOOL











0641

#### BAYVIEW ELEMENTARY SCHOOL











0653

#### PINE RIDGE ALTERNATIVE CENTER











0691

#### STIRLING ELEMENTARY SCHOOL











0701

#### PARKWAY MIDDLE SCHOOL











0711

#### ORANGE BROOK ELEMENTARY SCHOOL











0721

### DRIFTWOOD ELEMENTARY SCHOOL











0731

#### TROPICAL ELEMENTARY SCHOOL











0751

### POMPANO BEACH ELEMENTARY SCHOOL











#### 0761

#### MEADOWBROOK ELEMENTARY SCHOOL











0811











0831

#### LAKE FOREST ELEMENTARY SCHOOL











0841

### MCNAB ELEMENTARY SCHOOL











0851

#### FLORANADA ELEMENTARY SCHOOL











0861











0871

#### **BRIGHT HORIZONS**











0881

#### NEW RIVER MIDDLE SCHOOL











0891

#### SANDERS PARK ELEMENTARY SCHOOL











### 0901

### CRESTHAVEN ELEMENTARY SCHOOL











0911











0921

### STEPHEN FOSTER ELEMENTARY SCHOOL











0931

#### PETERS ELEMENTARY SCHOOL











0941

### PLANTATION ELEMENTARY SCHOOL











0951

#### FORT LAUDERDALE HIGH SCHOOL











0971

### BOULEVARD HEIGHTS ELEMENTARY











### 0991

#### WINGATE OAKS CENTER











1021

THE QUEST CENTER











1051

#### SHERIDAN TECHNICAL COLLEGE











1071

#### WILLIAM DANDY MIDDLE SCHOOL











1091

#### LLOYD ESTATES ELEMENTARY SCHOOL