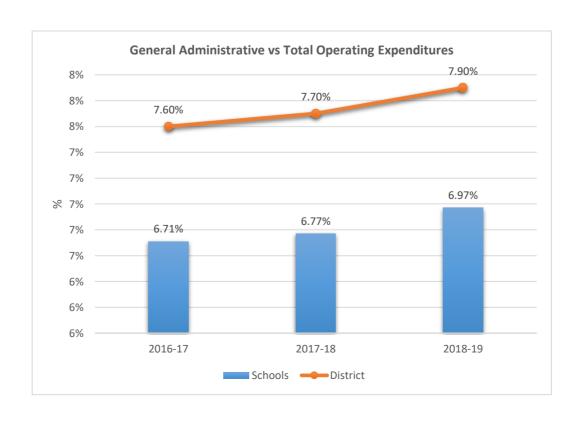

2021

#### **GLADES MIDDLE SCHOOL**











2041

### BEACHSIDE MONTESSORI VILLAGE











2052











2071

### PASADENA LAKES ELEMENTARY SCHOOL











2121

#### JAMES S. RICKARDS MIDDLE SCHOOL











2123
CYPRESS RUN ALTERNATIVE/ESE











### 2221

#### ATLANTIC TECHNICAL COLLEGE











2231

#### NORTH LAUDERDALE PK-8











2351











2511

#### ATLANTIC WEST ELEMENTARY SCHOOL











2531

#### HORIZON ELEMENTARY SCHOOL











2541











2551











2561

### CORAL SPRINGS MIDDLE SCHOOL











2571











**2611**BAIR MIDDLE SCHOOL











2621

### TAMARAC ELEMENTARY SCHOOL











2631

### FOREST HILLS ELEMENTARY SCHOOL











2641











2661

### PEMBROKE LAKES ELEMENTARY SCHOOL











2671











2681

#### WESTCHESTER ELEMENTARY SCHOOL











2691

#### MORROW ELEMENTARY SCHOOL











2711

#### RAMBLEWOOD MIDDLE SCHOOL











2721

#### RAMBLEWOOD ELEMENTARY SCHOOL











2741

#### MAPLEWOOD ELEMENTARY SCHOOL











#### 2751

#### J. P. TARAVELLA HIGH SCHOOL











2801

#### DAVIE ELEMENTARY SCHOOL











**2811**PINEWOOD ELEMENTARY SCHOOL











2831











2851











2861

#### PINES LAKES ELEMENTARY SCHOOL











2871

#### SEA CASTLE ELEMENTARY SCHOOL











2881

#### WELLEBY ELEMENTARY SCHOOL











2891

#### RIVERGLADES ELEMENTARY SCHOOL











**2942**EVERGLADES ELEMENTARY SCHOOL











2961

#### CHAPEL TRAIL ELEMENTARY SCHOOL











2971

#### SILVER LAKES MIDDLE SCHOOL











2981

#### COUNTRY