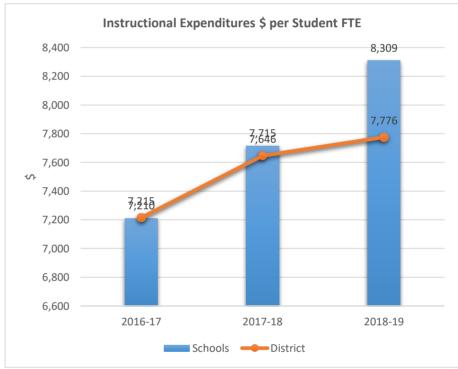

*PARK SPRINGS ELEMENTARY SCHOOL











3181

#### INDIAN TRACE ELEMENTARY SCHOOL











3191











3221

#### CHARLES DREW ELEMENTARY SCHOOL











3222

## CROSS CREEK SCHOOL











3291

### THURGOOD MARSHALL ELEMENTARY SCHOOL











3301

## ENDEAVOUR PRIMARY LEARNING CENTER











3311











3321

#### VIRGINIA SHUMAN YOUNG ELEMENTARY SCHOOL











3331











3371

## SILVER LAKES ELEMENTARY SCHOOL











3391











3401

#### SAWGRASS ELEMENTARY SCHOOL











3431











3441

## EAGLE RIDGE ELEMENTARY SCHOOL











3461

## EAGLE POINT ELEMENTARY SCHOOL











3471











3481

## TRADEWINDS ELEMENTARY SCHOOL











3491

## SILVER PALMS ELEMENTARY SCHOOL











**3531**FOX TRAIL ELEMENTARY SCHOOL











3541











**3571**PANTHER RUN ELEMENTARY SCHOOL











3581

### SILVER SHORES ELEMENTARY SCHOOL











3591

#### LAKESIDE ELEMENTARY SCHOOL











3622

#### FALCON COVE MIDDLE SCHOOL











3623











3631

#### PARKSIDE ELEMENTARY SCHOOL











3642











3651

#### DAVE THOMAS EDUCATION CENTER WEST











3661

## SUNSET LAKES ELEMENTARY SCHOOL











3701

### ROCK ISLAND ELEMENTARY SCHOOL











3731











3741

### COCONUT PALM ELEMENTARY SCHOOL











3751











3761

### PARK LAKES ELEMENTARY SCHOOL











3771

## CHALLENGER ELEMENTARY SCHOOL











3781

### PARK TRAILS ELEMENTARY SCHOOL











3821

### LIBERTY ELEMENTARY SCHOOL











3841

### MANATEE BAY ELEMENTARY SCHOOL











3851

## C