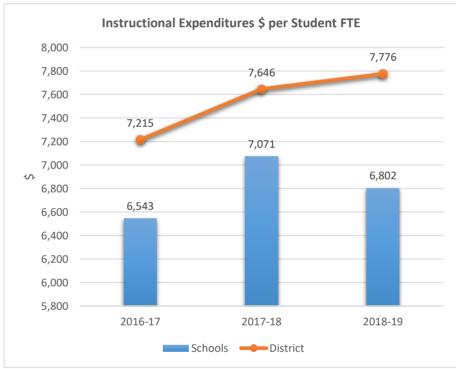

ENTARY SCHOOL











2121

#### JAMES S. RICKARDS MIDDLE SCHOOL











2123
CYPRESS RUN ALTERNATIVE/ESE











### 2221

#### ATLANTIC TECHNICAL COLLEGE











2231

#### NORTH LAUDERDALE PK-8











2351











2511

#### ATLANTIC WEST ELEMENTARY SCHOOL











2531

#### HORIZON ELEMENTARY SCHOOL











2541











2551











2561

### CORAL SPRINGS MIDDLE SCHOOL











2571











**2611**BAIR MIDDLE SCHOOL











2621

### TAMARAC ELEMENTARY SCHOOL











2631

### FOREST HILLS ELEMENTARY SCHOOL











2641











2661

### PEMBROKE LAKES ELEMENTARY SCHOOL











2671











2681

#### WESTCHESTER ELEMENTARY SCHOOL











2691

#### MORROW ELEMENTARY SCHOOL











2711

#### RAMBLEWOOD MIDDLE SCHOOL











2721

#### RAMBLEWOOD ELEMENTARY SCHOOL











2741

#### MAPLEWOOD ELEMENTARY SCHOOL











#### 2751

#### J. P. TARAVELLA HIGH SCHOOL











2801

#### DAVIE ELEMENTARY SCHOOL











**2811**PINEWOOD ELEMENTARY SCHOOL











2831











2851











2861

#### PINES LAKES ELEMENTARY SCHOOL











2871

#### SEA CASTLE ELEMENTARY SCHOOL











2881

#### WELLEBY ELEMENTARY SCHOOL











2891

#### RIVERGLADES ELEMENTARY SCHOOL











**2942**EVERGLADES ELEMENTARY SCHOOL











2961

#### CHAPEL TRAIL ELEMENTARY SCHOOL











2971

#### SILVER LAKES MIDDLE SCHOOL











2981

#### COUNTRY ISLES ELEMENTARY SCHOOL











3001

WALTER C. YOUNG MIDDLE SCHOOL











3011

#### MARJORY STONEMAN DOUGLAS HIGH SCHOOL











303