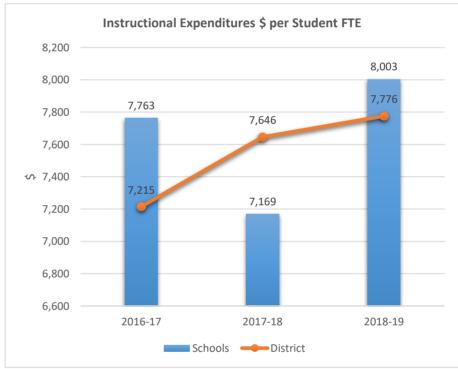

HOOL











1831











1841

#### MIRROR LAKE ELEMENTARY SCHOOL











1851

### ROYAL PALM ELEMENTARY SCHOOL











1871











1881











1891

#### SEMINOLE MIDDLE SCHOOL











1901











1931











1951

### PARK RIDGE ELEMENTARY SCHOOL











1971

### JAMES S. HUNT ELEMENTARY SCHOOL











2001

### BANYAN ELEMENTARY SCHOOL











2011

### CORAL COVE ELEMENTARY SCHOOL











2021

#### **GLADES MIDDLE SCHOOL**











2041

### BEACHSIDE MONTESSORI VILLAGE











2052











2071

### PASADENA LAKES ELEMENTARY SCHOOL











2121

#### JAMES S. RICKARDS MIDDLE SCHOOL











2123
CYPRESS RUN ALTERNATIVE/ESE











### 2221

#### ATLANTIC TECHNICAL COLLEGE











2231

#### NORTH LAUDERDALE PK-8











2351











2511

#### ATLANTIC WEST ELEMENTARY SCHOOL











2531

#### HORIZON ELEMENTARY SCHOOL











2541











2551











2561

### CORAL SPRINGS MIDDLE SCHOOL











2571











**2611**BAIR MIDDLE SCHOOL











2621

### TAMARAC ELEMENTARY SCHOOL











2631

### FOREST HILLS ELEMENTARY SCHOOL











2641











2661

### PEMBROKE LAKES ELEMENTARY SCHOOL











2671











2681

#### WESTCHESTER ELEMENTARY SCHOOL











2691

#### MORROW ELEMENTARY SCHOOL











2711

#### RAMBLEWOOD MIDDLE SCHOOL











2721

#### RAMBLEWOOD ELEMENTARY SCHOOL











2741

#### MAPLEWOOD ELEMENTARY SCHOOL











#### 2751

#### J. P. TARAVELLA HIGH SCHOOL











2801

#### DAVIE ELEMENTARY SCHOOL











**2811**PI