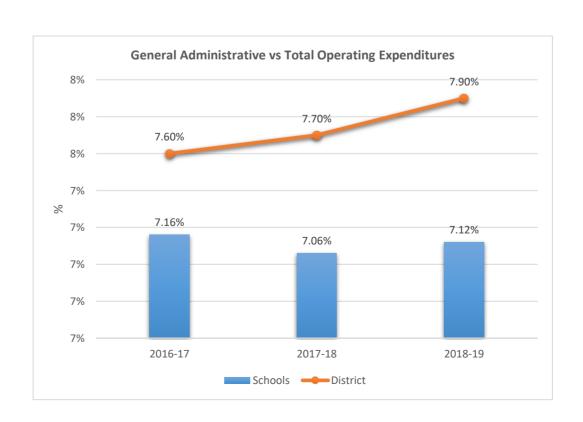

MCNICOL MIDDLE SCHOOL











0491

#### HARBORDALE ELEMENTARY SCHOOL











#### 0501

#### BROWARD ESTATES ELEMENTARY SCHOOL











0511

#### WATKINS ELEMENTARY SCHOOL











0521

#### NORTH ANDREWS GARDENS ELEMENTARY SCHOOL











0531

#### MIRAMAR ELEMENTARY SCHOOL











0551

### PLANTATION MIDDLE SCHOOL











0561

#### NORCREST ELEMENTARY SCHOOL











0571

#### TEDDER ELEMENTARY SCHOOL











#### 0581

#### MARGATE MIDDLE SCHOOL











### 0601

SEAGULL SCHOOL











0611











0621

#### LARKDALE ELEMENTARY SCHOOL











0631

#### WESTWOOD HEIGHTS ELEMENTARY SCHOOL











0641

#### BAYVIEW ELEMENTARY SCHOOL











0653

#### PINE RIDGE ALTERNATIVE CENTER











0691

#### STIRLING ELEMENTARY SCHOOL











0701

#### PARKWAY MIDDLE SCHOOL











0711

#### ORANGE BROOK ELEMENTARY SCHOOL











0721

### DRIFTWOOD ELEMENTARY SCHOOL











0731

#### TROPICAL ELEMENTARY SCHOOL











0751

### POMPANO BEACH ELEMENTARY SCHOOL











#### 0761

#### MEADOWBROOK ELEMENTARY SCHOOL











0811











0831

#### LAKE FOREST ELEMENTARY SCHOOL











0841

### MCNAB ELEMENTARY SCHOOL











0851

#### FLORANADA ELEMENTARY SCHOOL











0861











0871

#### **BRIGHT HORIZONS**











0881

#### NEW RIVER MIDDLE SCHOOL











0891

#### SANDERS PARK ELEMENTARY SCHOOL











### 0901

### CRESTHAVEN ELEMENTARY SCHOOL











0911











0921

### STEPHEN FOSTER ELEMENTARY SCHOOL











0931

#### PETERS ELEMENTARY SCHOOL











09