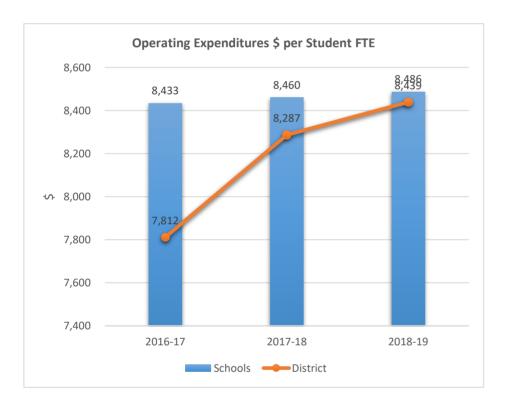

# PARK RIDGE ELEMENTARY SCHOOL











1971

### JAMES S. HUNT ELEMENTARY SCHOOL











2001

### BANYAN ELEMENTARY SCHOOL











2011

### CORAL COVE ELEMENTARY SCHOOL











2021

#### **GLADES MIDDLE SCHOOL**











2041

### BEACHSIDE MONTESSORI VILLAGE











2052











2071

### PASADENA LAKES ELEMENTARY SCHOOL











2121

#### JAMES S. RICKARDS MIDDLE SCHOOL











2123
CYPRESS RUN ALTERNATIVE/ESE











### 2221

#### ATLANTIC TECHNICAL COLLEGE











2231

#### NORTH LAUDERDALE PK-8











2351











2511

#### ATLANTIC WEST ELEMENTARY SCHOOL











2531

#### HORIZON ELEMENTARY SCHOOL











2541











2551











2561

### CORAL SPRINGS MIDDLE SCHOOL











2571











**2611**BAIR MIDDLE SCHOOL











2621

### TAMARAC ELEMENTARY SCHOOL











2631

### FOREST HILLS ELEMENTARY SCHOOL











2641











2661

### PEMBROKE LAKES ELEMENTARY SCHOOL











2671











2681

#### WESTCHESTER ELEMENTARY SCHOOL











2691

#### MORROW ELEMENTARY SCHOOL











2711

#### RAMBLEWOOD MIDDLE SCHOOL











2721

#### RAMBLEWOOD ELEMENTARY SCHOOL











2741

#### MAPLEWOOD ELEMENTARY SCHOOL











#### 2751

#### J. P. TARAVELLA HIGH SCHOOL











2801

#### DAVIE ELEMENTARY SCHOOL











**2811**PINEWOOD ELEMENTARY SCHOOL











2831











2851











2861

#### PINES LAKES ELEMENTARY SCHOOL











2871

#### SEA CASTLE ELEMENTARY SCHOOL











2881

#### WELLEBY ELEMENTARY SCHOOL











2891

#### RIVERGLADES ELEMENTAR