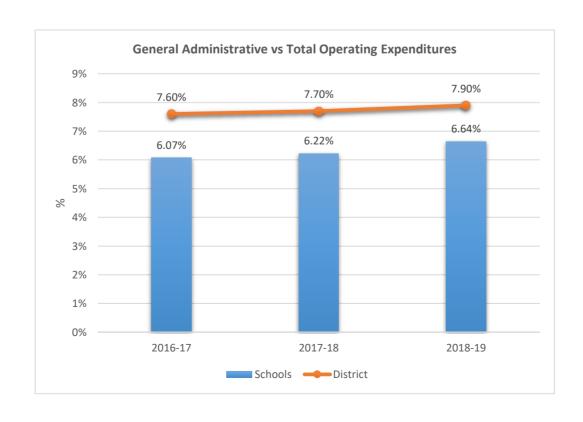

TIVE/ESE











### 2221

#### ATLANTIC TECHNICAL COLLEGE











2231

#### NORTH LAUDERDALE PK-8











2351











2511

#### ATLANTIC WEST ELEMENTARY SCHOOL











2531

#### HORIZON ELEMENTARY SCHOOL











2541











2551











2561

### CORAL SPRINGS MIDDLE SCHOOL











2571











**2611**BAIR MIDDLE SCHOOL











2621

### TAMARAC ELEMENTARY SCHOOL











2631

### FOREST HILLS ELEMENTARY SCHOOL











2641











2661

### PEMBROKE LAKES ELEMENTARY SCHOOL











2671











2681

#### WESTCHESTER ELEMENTARY SCHOOL











2691

#### MORROW ELEMENTARY SCHOOL











2711

#### RAMBLEWOOD MIDDLE SCHOOL











2721

#### RAMBLEWOOD ELEMENTARY SCHOOL











2741

#### MAPLEWOOD ELEMENTARY SCHOOL











#### 2751

#### J. P. TARAVELLA HIGH SCHOOL











2801

#### DAVIE ELEMENTARY SCHOOL











**2811**PINEWOOD ELEMENTARY SCHOOL











2831











2851











2861

#### PINES LAKES ELEMENTARY SCHOOL











2871

#### SEA CASTLE ELEMENTARY SCHOOL











2881

#### WELLEBY ELEMENTARY SCHOOL











2891

#### RIVERGLADES ELEMENTARY SCHOOL











**2942**EVERGLADES ELEMENTARY SCHOOL











2961

#### CHAPEL TRAIL ELEMENTARY SCHOOL











2971

#### SILVER LAKES MIDDLE SCHOOL











2981

#### COUNTRY ISLES ELEMENTARY SCHOOL











3001

WALTER C. YOUNG MIDDLE SCHOOL











3011

#### MARJORY STONEMAN DOUGLAS HIGH SCHOOL











3031











3041

#### CORAL PARK ELEMENTARY SCHOOL











**3051**FOREST GLEN MIDDLE SCHOOL