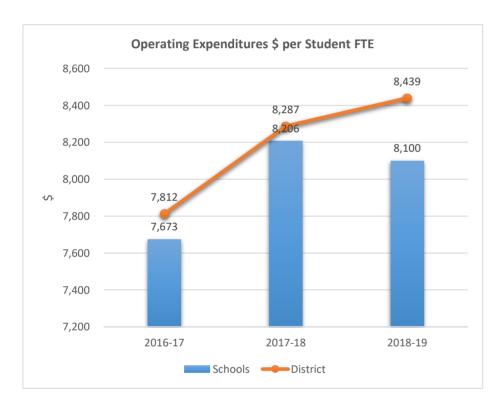

SORI ACADEMY











1621

#### VILLAGE ELEMENTARY SCHOOL











1631











1641











1661

#### HOLLYWOOD HILLS HIGH SCHOOL











1671

#### ROBERT C. MARKHAM ELEMENTARY











1681











1701

#### LAUDERDALE LAKES MIDDLE SCHOOL











1711
DEERFIELD BEACH HIGH SCHOOL











1741











1751











#### 1752

#### WHISPERING PINES EXCEPTIONAL EDUCATION CENTER











1761

#### HOLLYWOOD PARK ELEMENTARY SCHOOL











1781
CYPRESS ELEMENTARY SCHOOL











1791

### APOLLO MIDDLE SCHOOL











1811
SHERIDAN HILLS ELEMENTARY SCHOOL











1831











1841

#### MIRROR LAKE ELEMENTARY SCHOOL











1851

### ROYAL PALM ELEMENTARY SCHOOL











1871











1881











1891

#### SEMINOLE MIDDLE SCHOOL











1901











1931











1951

### PARK RIDGE ELEMENTARY SCHOOL











1971

### JAMES S. HUNT ELEMENTARY SCHOOL











2001

### BANYAN ELEMENTARY SCHOOL











2011

### CORAL COVE ELEMENTARY SCHOOL











2021

#### **GLADES MIDDLE SCHOOL**











2041

### BEACHSIDE MONTESSORI VILLAGE











2052











2071

### PASADENA LAKES ELEMENTARY SCHOOL











2121

#### JAMES S. RICKARDS MIDDLE SCHOOL











2123
CYPRESS RUN ALTERNATIVE/ESE











### 2221

#### ATLANTIC TECHNICAL COLLEGE











2231

#### NORTH LAUDERDALE PK-8











2351











2511

#### ATLANTIC WEST ELEMENTARY SCHOOL











2531

#### HORIZON ELEMENTARY SCHOOL











2541











2551











2561

### CORAL SPRINGS MIDDLE SCHOOL











25