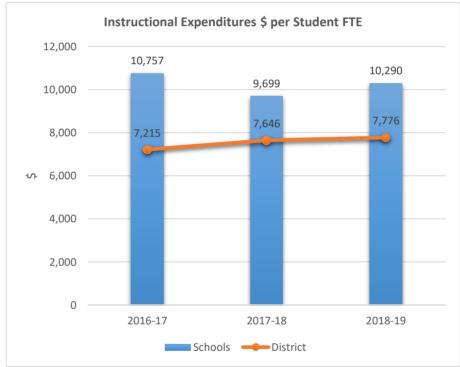

2801

#### DAVIE ELEMENTARY SCHOOL











**2811**PINEWOOD ELEMENTARY SCHOOL











2831











2851











2861

#### PINES LAKES ELEMENTARY SCHOOL











2871

#### SEA CASTLE ELEMENTARY SCHOOL











2881

#### WELLEBY ELEMENTARY SCHOOL











2891

#### RIVERGLADES ELEMENTARY SCHOOL











**2942**EVERGLADES ELEMENTARY SCHOOL











2961

#### CHAPEL TRAIL ELEMENTARY SCHOOL











2971

#### SILVER LAKES MIDDLE SCHOOL











2981

#### COUNTRY ISLES ELEMENTARY SCHOOL











3001

WALTER C. YOUNG MIDDLE SCHOOL











3011

#### MARJORY STONEMAN DOUGLAS HIGH SCHOOL











3031











3041

#### CORAL PARK ELEMENTARY SCHOOL











**3051**FOREST GLEN MIDDLE SCHOOL











3061

#### SANDPIPER ELEMENTARY SCHOOL











3081

#### SILVER RIDGE ELEMENTARY SCHOOL











3091

#### WINSTON PARK ELEMENTARY SCHOOL











3101

#### LYONS CREEK MIDDLE SCHOOL











3111
COUNTRY HILLS ELEMENTARY SCHOOL











3121











3131

#### HAWKES BLUFF ELEMENTARY SCHOOL











3151
TEQUESTA TRACE MIDDLE SCHOOL











**3171**PARK SPRINGS ELEMENTARY SCHOOL











3181

#### INDIAN TRACE ELEMENTARY SCHOOL











3191











3221

#### CHARLES DREW ELEMENTARY SCHOOL











3222

## CROSS CREEK SCHOOL











3291

### THURGOOD MARSHALL ELEMENTARY SCHOOL











3301

## ENDEAVOUR PRIMARY LEARNING CENTER











3311











3321

#### VIRGINIA SHUMAN YOUNG ELEMENTARY SCHOOL











3331











3371

## SILVER LAKES ELEMENTARY SCHOOL











3391