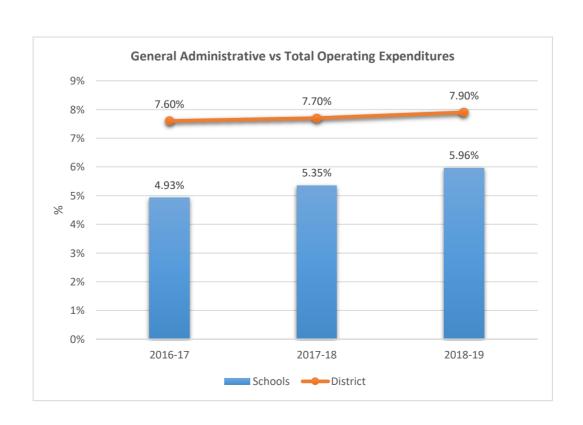

OLLEGE











2231

#### NORTH LAUDERDALE PK-8











2351











2511

#### ATLANTIC WEST ELEMENTARY SCHOOL











2531

#### HORIZON ELEMENTARY SCHOOL











2541











2551











2561

### CORAL SPRINGS MIDDLE SCHOOL











2571











**2611**BAIR MIDDLE SCHOOL











2621

### TAMARAC ELEMENTARY SCHOOL











2631

### FOREST HILLS ELEMENTARY SCHOOL











2641











2661

### PEMBROKE LAKES ELEMENTARY SCHOOL











2671











2681

#### WESTCHESTER ELEMENTARY SCHOOL











2691

#### MORROW ELEMENTARY SCHOOL











2711

#### RAMBLEWOOD MIDDLE SCHOOL











2721

#### RAMBLEWOOD ELEMENTARY SCHOOL











2741

#### MAPLEWOOD ELEMENTARY SCHOOL











#### 2751

#### J. P. TARAVELLA HIGH SCHOOL











2801

#### DAVIE ELEMENTARY SCHOOL











**2811**PINEWOOD ELEMENTARY SCHOOL











2831











2851











2861

#### PINES LAKES ELEMENTARY SCHOOL











2871

#### SEA CASTLE ELEMENTARY SCHOOL











2881

#### WELLEBY ELEMENTARY SCHOOL











2891

#### RIVERGLADES ELEMENTARY SCHOOL











**2942**EVERGLADES ELEMENTARY SCHOOL











2961

#### CHAPEL TRAIL ELEMENTARY SCHOOL











2971

#### SILVER LAKES MIDDLE SCHOOL











2981

#### COUNTRY ISLES ELEMENTARY SCHOOL











3001

WALTER C. YOUNG MIDDLE SCHOOL











3011

#### MARJORY STONEMAN DOUGLAS HIGH SCHOOL











3031











3041

#### CORAL PARK ELEMENTARY SCHOOL











**3051**FOREST GLEN MIDDLE SCHOOL











3061

#### SANDPIPER ELEMENTARY SCHOOL