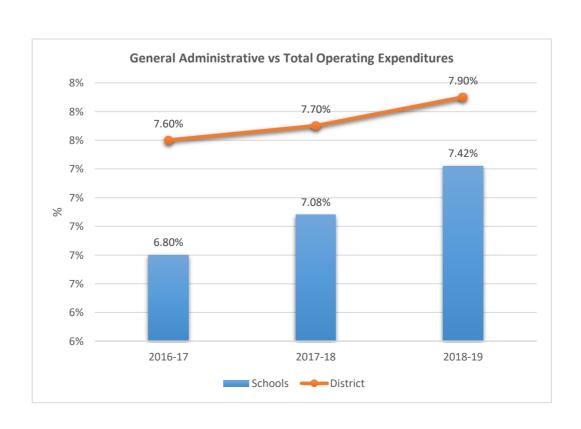

ANTIC WEST ELEMENTARY SCHOOL











2531

#### HORIZON ELEMENTARY SCHOOL











2541











2551











2561

### CORAL SPRINGS MIDDLE SCHOOL











2571











**2611**BAIR MIDDLE SCHOOL











2621

### TAMARAC ELEMENTARY SCHOOL











2631

### FOREST HILLS ELEMENTARY SCHOOL











2641











2661

### PEMBROKE LAKES ELEMENTARY SCHOOL











2671











2681

#### WESTCHESTER ELEMENTARY SCHOOL











2691

#### MORROW ELEMENTARY SCHOOL











2711

#### RAMBLEWOOD MIDDLE SCHOOL











2721

#### RAMBLEWOOD ELEMENTARY SCHOOL











2741

#### MAPLEWOOD ELEMENTARY SCHOOL











#### 2751

#### J. P. TARAVELLA HIGH SCHOOL











2801

#### DAVIE ELEMENTARY SCHOOL











**2811**PINEWOOD ELEMENTARY SCHOOL











2831











2851











2861

#### PINES LAKES ELEMENTARY SCHOOL











2871

#### SEA CASTLE ELEMENTARY SCHOOL











2881

#### WELLEBY ELEMENTARY SCHOOL











2891

#### RIVERGLADES ELEMENTARY SCHOOL











**2942**EVERGLADES ELEMENTARY SCHOOL











2961

#### CHAPEL TRAIL ELEMENTARY SCHOOL











2971

#### SILVER LAKES MIDDLE SCHOOL











2981

#### COUNTRY ISLES ELEMENTARY SCHOOL











3001

WALTER C. YOUNG MIDDLE SCHOOL











3011

#### MARJORY STONEMAN DOUGLAS HIGH SCHOOL











3031











3041

#### CORAL PARK ELEMENTARY SCHOOL











**3051**FOREST GLEN MIDDLE SCHOOL











3061

#### SANDPIPER ELEMENTARY SCHOOL











3081

#### SILVER RIDGE ELEMENTARY SCHOOL











3091

#### WINSTON PARK ELEMENTARY SCH