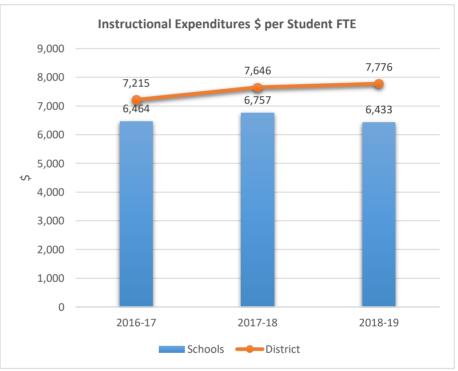

1621

#### VILLAGE ELEMENTARY SCHOOL











1631











1641











1661

#### HOLLYWOOD HILLS HIGH SCHOOL











1671

#### ROBERT C. MARKHAM ELEMENTARY











1681











1701

#### LAUDERDALE LAKES MIDDLE SCHOOL











1711
DEERFIELD BEACH HIGH SCHOOL











1741











1751











#### 1752

#### WHISPERING PINES EXCEPTIONAL EDUCATION CENTER











1761

#### HOLLYWOOD PARK ELEMENTARY SCHOOL











1781
CYPRESS ELEMENTARY SCHOOL











1791

### APOLLO MIDDLE SCHOOL











1811
SHERIDAN HILLS ELEMENTARY SCHOOL











1831











1841

#### MIRROR LAKE ELEMENTARY SCHOOL











1851

### ROYAL PALM ELEMENTARY SCHOOL











1871











1881











1891

#### SEMINOLE MIDDLE SCHOOL











1901











1931











1951

### PARK RIDGE ELEMENTARY SCHOOL











1971

### JAMES S. HUNT ELEMENTARY SCHOOL











2001

### BANYAN ELEMENTARY SCHOOL











2011

### CORAL COVE ELEMENTARY SCHOOL











2021

#### **GLADES MIDDLE SCHOOL**











2041

### BEACHSIDE MONTESSORI VILLAGE











2052











2071

### PASADENA LAKES ELEMENTARY SCHOOL











2121

#### JAMES S. RICKARDS MIDDLE SCHOOL











2123
CYPRESS RUN ALTERNATIVE/ESE











### 2221

#### ATLANTIC TECHNICAL COLLEGE











2231

#### NORTH LAUDERDALE PK-8











2351











2511

#### ATLANTIC WEST ELEMENTARY SCHOOL











2531

#### HORIZON ELEMENTARY SCHOOL











2541











2551











2561

### CORAL SPRINGS MIDDLE SCHOOL











2571











**26