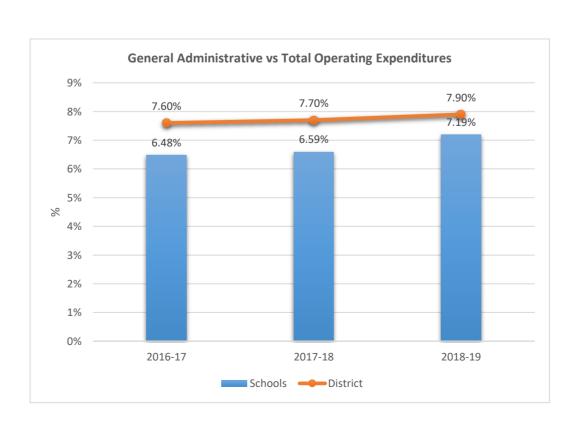

1621

#### VILLAGE ELEMENTARY SCHOOL











1631











1641











1661

#### HOLLYWOOD HILLS HIGH SCHOOL











1671

#### ROBERT C. MARKHAM ELEMENTARY











1681











1701

#### LAUDERDALE LAKES MIDDLE SCHOOL











1711
DEERFIELD BEACH HIGH SCHOOL











1741











1751











#### 1752

#### WHISPERING PINES EXCEPTIONAL EDUCATION CENTER











1761

#### HOLLYWOOD PARK ELEMENTARY SCHOOL











1781
CYPRESS ELEMENTARY SCHOOL











1791

### APOLLO MIDDLE SCHOOL











1811
SHERIDAN HILLS ELEMENTARY SCHOOL











1831











1841

#### MIRROR LAKE ELEMENTARY SCHOOL











1851

### ROYAL PALM ELEMENTARY SCHOOL











1871











1881











1891

#### SEMINOLE MIDDLE SCHOOL











1901











1931











1951

### PARK RIDGE ELEMENTARY SCHOOL











1971

### JAMES S. HUNT ELEMENTARY SCHOOL











2001

### BANYAN ELEMENTARY SCHOOL











2011

### CORAL COVE ELEMENTARY SCHOOL











2021

#### **GLADES MIDDLE SCHOOL**











2041

### BEACHSIDE MONTESSORI VILLAGE











2052











2071

### PASADENA LAKES ELEMENTARY SCHOOL











2121

#### JAMES S. RICKARDS MIDDLE SCHOOL











2123
CYPRESS RUN ALTERNATIVE/ESE











### 2221

#### ATLANTIC TECHNICAL COLLEGE











2231

#### NORTH LAUDERDALE PK-8











2351











2511

#### ATLANTIC WEST ELEMENTARY SCHOOL











2531

#### HORIZON ELEMENTARY SCHOOL











2541











2551











2561

### CORAL SPRINGS MIDDLE SCHOOL











2571











**2611