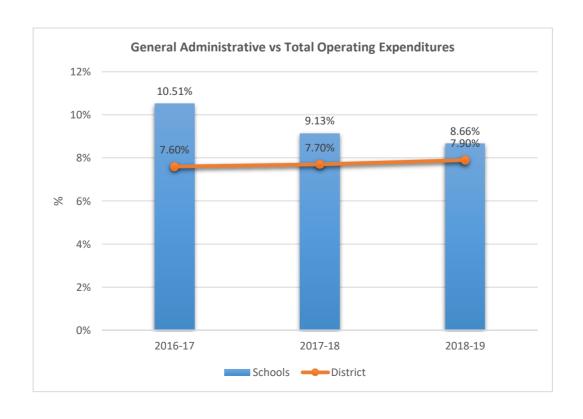

1641











1661

#### HOLLYWOOD HILLS HIGH SCHOOL











1671

#### ROBERT C. MARKHAM ELEMENTARY











1681











1701

#### LAUDERDALE LAKES MIDDLE SCHOOL











1711
DEERFIELD BEACH HIGH SCHOOL











1741











1751











#### 1752

#### WHISPERING PINES EXCEPTIONAL EDUCATION CENTER











1761

#### HOLLYWOOD PARK ELEMENTARY SCHOOL











1781
CYPRESS ELEMENTARY SCHOOL











1791

### APOLLO MIDDLE SCHOOL











1811
SHERIDAN HILLS ELEMENTARY SCHOOL











1831











1841

#### MIRROR LAKE ELEMENTARY SCHOOL











1851

### ROYAL PALM ELEMENTARY SCHOOL











1871











1881











1891

#### SEMINOLE MIDDLE SCHOOL











1901











1931











1951

### PARK RIDGE ELEMENTARY SCHOOL











1971

### JAMES S. HUNT ELEMENTARY SCHOOL











2001

### BANYAN ELEMENTARY SCHOOL











2011

### CORAL COVE ELEMENTARY SCHOOL











2021

#### **GLADES MIDDLE SCHOOL**











2041

### BEACHSIDE MONTESSORI VILLAGE











2052











2071

### PASADENA LAKES ELEMENTARY SCHOOL











2121

#### JAMES S. RICKARDS MIDDLE SCHOOL











2123
CYPRESS RUN ALTERNATIVE/ESE











### 2221

#### ATLANTIC TECHNICAL COLLEGE











2231

#### NORTH LAUDERDALE PK-8











2351











2511

#### ATLANTIC WEST ELEMENTARY SCHOOL











2531

#### HORIZON ELEMENTARY SCHOOL











2541











2551











2561

### CORAL SPRINGS MIDDLE SCHOOL











2571











**2611**BAIR MIDDLE SCHOOL











2621

### TAMARAC ELEMENTARY SCHOO