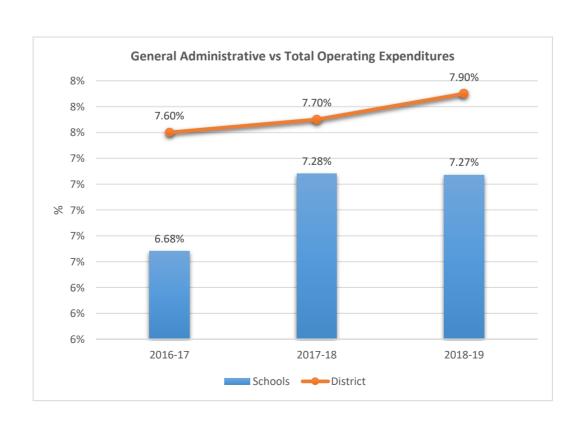

## 2751

#### J. P. TARAVELLA HIGH SCHOOL











2801

#### DAVIE ELEMENTARY SCHOOL











**2811**PINEWOOD ELEMENTARY SCHOOL











2831











2851











2861

#### PINES LAKES ELEMENTARY SCHOOL











2871

#### SEA CASTLE ELEMENTARY SCHOOL











2881

#### WELLEBY ELEMENTARY SCHOOL











2891

#### RIVERGLADES ELEMENTARY SCHOOL











**2942**EVERGLADES ELEMENTARY SCHOOL











2961

#### CHAPEL TRAIL ELEMENTARY SCHOOL











2971

#### SILVER LAKES MIDDLE SCHOOL











2981

#### COUNTRY ISLES ELEMENTARY SCHOOL











3001

WALTER C. YOUNG MIDDLE SCHOOL











3011

#### MARJORY STONEMAN DOUGLAS HIGH SCHOOL











3031











3041

#### CORAL PARK ELEMENTARY SCHOOL











**3051**FOREST GLEN MIDDLE SCHOOL











3061

#### SANDPIPER ELEMENTARY SCHOOL











3081

#### SILVER RIDGE ELEMENTARY SCHOOL











3091

#### WINSTON PARK ELEMENTARY SCHOOL











3101

#### LYONS CREEK MIDDLE SCHOOL











3111
COUNTRY HILLS ELEMENTARY SCHOOL











3121











3131

#### HAWKES BLUFF ELEMENTARY SCHOOL











3151
TEQUESTA TRACE MIDDLE SCHOOL











**3171**PARK SPRINGS ELEMENTARY SCHOOL











3181

#### INDIAN TRACE ELEMENTARY SCHOOL











3191











3221

#### CHARLES DREW ELEMENTARY SCHOOL











3222

## CROSS CREEK SCHOOL











3291

### THURGOOD MARSHALL ELEMENTARY SCHOOL











3301

## ENDEAVOUR PRIMARY LEARNING CENTER











3311











3321

#### VIRGINIA SHUMAN YOUNG ELEMENTARY SCHOOL











3331











3371

## SILVER