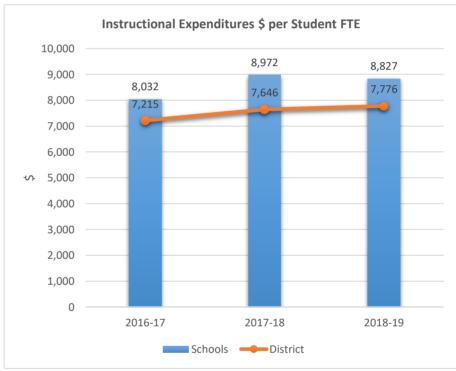

1381

#### LAUDERHILL PAUL TURNER ELEMENTARY SCHOOL











1391

LAUDERHILL 6-12











1421











1451











1461











1611

#### DR. MARTIN LUTHER KING MONTESSORI ACADEMY











1621

#### VILLAGE ELEMENTARY SCHOOL











1631











1641











1661

#### HOLLYWOOD HILLS HIGH SCHOOL











1671

#### ROBERT C. MARKHAM ELEMENTARY











1681











1701

#### LAUDERDALE LAKES MIDDLE SCHOOL











1711
DEERFIELD BEACH HIGH SCHOOL











1741











1751











#### 1752

#### WHISPERING PINES EXCEPTIONAL EDUCATION CENTER











1761

#### HOLLYWOOD PARK ELEMENTARY SCHOOL











1781
CYPRESS ELEMENTARY SCHOOL











1791

### APOLLO MIDDLE SCHOOL











1811
SHERIDAN HILLS ELEMENTARY SCHOOL











1831











1841

#### MIRROR LAKE ELEMENTARY SCHOOL











1851

### ROYAL PALM ELEMENTARY SCHOOL











1871











1881











1891

#### SEMINOLE MIDDLE SCHOOL











1901











1931











1951

### PARK RIDGE ELEMENTARY SCHOOL











1971

### JAMES S. HUNT ELEMENTARY SCHOOL











2001

### BANYAN ELEMENTARY SCHOOL











2011

### CORAL COVE ELEMENTARY SCHOOL











2021

#### **GLADES MIDDLE SCHOOL**











2041

### BEACHSIDE MONTESSORI VILLAGE











2052











2071

### PASADENA LAKES ELEMENTARY SCHOOL











2121

#### JAMES S. RICKARDS MIDDLE SCHOOL











2123
CYPRESS RUN ALTERNATIVE/ESE











### 2221

#### ATLANTIC TECHNICAL COLLEGE











2231

#### NORTH LAUDERDALE PK-8











2351