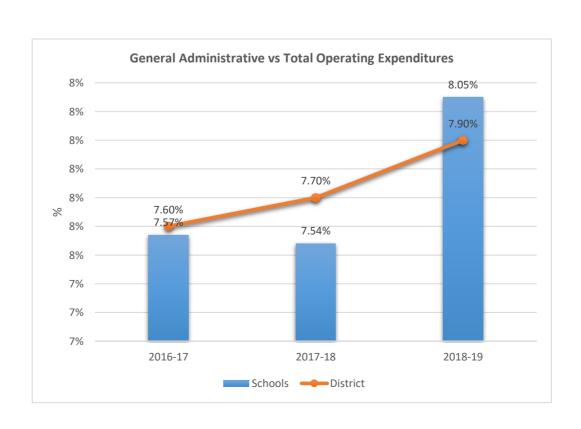

1381

#### LAUDERHILL PAUL TURNER ELEMENTARY SCHOOL











1391

LAUDERHILL 6-12











1421











1451











1461











1611

#### DR. MARTIN LUTHER KING MONTESSORI ACADEMY











1621

#### VILLAGE ELEMENTARY SCHOOL











1631











1641











1661

#### HOLLYWOOD HILLS HIGH SCHOOL











1671

#### ROBERT C. MARKHAM ELEMENTARY











1681











1701

#### LAUDERDALE LAKES MIDDLE SCHOOL











1711
DEERFIELD BEACH HIGH SCHOOL











1741











1751











#### 1752

#### WHISPERING PINES EXCEPTIONAL EDUCATION CENTER











1761

#### HOLLYWOOD PARK ELEMENTARY SCHOOL











1781
CYPRESS ELEMENTARY SCHOOL











1791

### APOLLO MIDDLE SCHOOL











1811
SHERIDAN HILLS ELEMENTARY SCHOOL











1831











1841

#### MIRROR LAKE ELEMENTARY SCHOOL











1851

### ROYAL PALM ELEMENTARY SCHOOL











1871











1881











1891

#### SEMINOLE MIDDLE SCHOOL











1901











1931











1951

### PARK RIDGE ELEMENTARY SCHOOL











1971

### JAMES S. HUNT ELEMENTARY SCHOOL











2001

### BANYAN ELEMENTARY SCHOOL











2011

### CORAL COVE ELEMENTARY SCHOOL











2021

#### **GLADES MIDDLE SCHOOL**











2041

### BEACHSIDE MONTESSORI VILLAGE











2052











2071

### PASADENA LAKES ELEMENTARY SCHOOL











2121

#### JAMES S. RICKARDS MIDDLE SCHOOL











2123
CYPRESS RUN ALTERNATIVE/ESE











### 2221

#### ATLANTIC TECHNICAL COLLEGE











2231

#### NORTH LAUDERDALE PK-8











2351