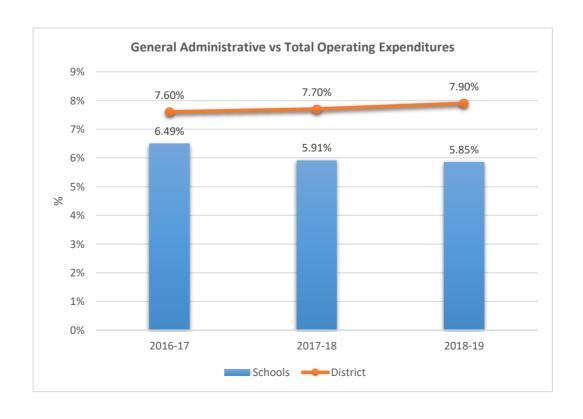

SCHOOL











3081

#### SILVER RIDGE ELEMENTARY SCHOOL











3091

#### WINSTON PARK ELEMENTARY SCHOOL











3101

#### LYONS CREEK MIDDLE SCHOOL











3111
COUNTRY HILLS ELEMENTARY SCHOOL











3121











3131

#### HAWKES BLUFF ELEMENTARY SCHOOL











3151
TEQUESTA TRACE MIDDLE SCHOOL











**3171**PARK SPRINGS ELEMENTARY SCHOOL











3181

#### INDIAN TRACE ELEMENTARY SCHOOL











3191











3221

#### CHARLES DREW ELEMENTARY SCHOOL











3222

## CROSS CREEK SCHOOL











3291

### THURGOOD MARSHALL ELEMENTARY SCHOOL











3301

## ENDEAVOUR PRIMARY LEARNING CENTER











3311











3321

#### VIRGINIA SHUMAN YOUNG ELEMENTARY SCHOOL











3331











3371

## SILVER LAKES ELEMENTARY SCHOOL











3391











3401

#### SAWGRASS ELEMENTARY SCHOOL











3431











3441

## EAGLE RIDGE ELEMENTARY SCHOOL











3461

## EAGLE POINT ELEMENTARY SCHOOL











3471











3481

## TRADEWINDS ELEMENTARY SCHOOL











3491

## SILVER PALMS ELEMENTARY SCHOOL











**3531**FOX TRAIL ELEMENTARY SCHOOL











3541











**3571**PANTHER RUN ELEMENTARY SCHOOL











3581

### SILVER SHORES ELEMENTARY SCHOOL











3591

#### LAKESIDE ELEMENTARY SCHOOL











3622

#### FALCON COVE MIDDLE SCHOOL











3623











3631

#### PARKSIDE ELEMENTARY SCHOOL











3642











3651

#### DAVE THOMAS EDUCATION CENTER WEST











3661

## SUNSET LAKES ELEMENTARY SCHOOL











3701

### ROCK ISLAND ELEMENTARY SCHOOL