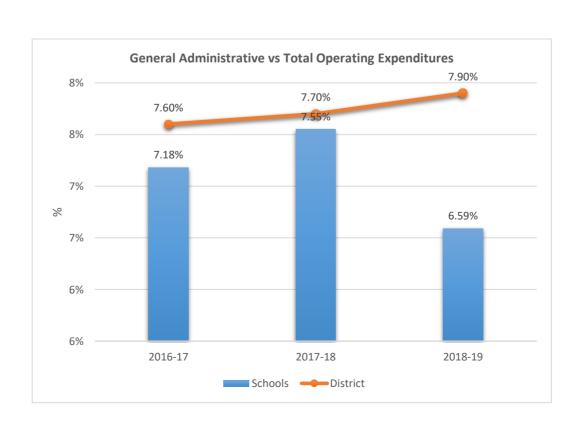

1461











1611

#### DR. MARTIN LUTHER KING MONTESSORI ACADEMY











1621

#### VILLAGE ELEMENTARY SCHOOL











1631











1641











1661

#### HOLLYWOOD HILLS HIGH SCHOOL











1671

#### ROBERT C. MARKHAM ELEMENTARY











1681











1701

#### LAUDERDALE LAKES MIDDLE SCHOOL











1711
DEERFIELD BEACH HIGH SCHOOL











1741











1751











#### 1752

#### WHISPERING PINES EXCEPTIONAL EDUCATION CENTER











1761

#### HOLLYWOOD PARK ELEMENTARY SCHOOL











1781
CYPRESS ELEMENTARY SCHOOL











1791

### APOLLO MIDDLE SCHOOL











1811
SHERIDAN HILLS ELEMENTARY SCHOOL











1831











1841

#### MIRROR LAKE ELEMENTARY SCHOOL











1851

### ROYAL PALM ELEMENTARY SCHOOL











1871











1881











1891

#### SEMINOLE MIDDLE SCHOOL











1901











1931











1951

### PARK RIDGE ELEMENTARY SCHOOL











1971

### JAMES S. HUNT ELEMENTARY SCHOOL











2001

### BANYAN ELEMENTARY SCHOOL











2011

### CORAL COVE ELEMENTARY SCHOOL











2021

#### **GLADES MIDDLE SCHOOL**











2041

### BEACHSIDE MONTESSORI VILLAGE











2052











2071

### PASADENA LAKES ELEMENTARY SCHOOL











2121

#### JAMES S. RICKARDS MIDDLE SCHOOL











2123
CYPRESS RUN ALTERNATIVE/ESE











### 2221

#### ATLANTIC TECHNICAL COLLEGE











2231

#### NORTH LAUDERDALE PK-8











2351











2511

#### ATLANTIC WEST ELEMENTARY SCHOOL











2531

#### HORIZON ELEMENTARY SCHOOL











2541











2551