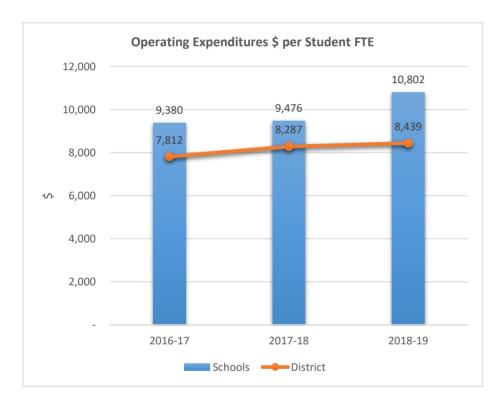

#### LAUDERHILL PAUL TURNER ELEMENTARY SCHOOL











1391

LAUDERHILL 6-12











1421











1451











1461











1611

#### DR. MARTIN LUTHER KING MONTESSORI ACADEMY











1621

#### VILLAGE ELEMENTARY SCHOOL











1631











1641











1661

#### HOLLYWOOD HILLS HIGH SCHOOL











1671

#### ROBERT C. MARKHAM ELEMENTARY











1681











1701

#### LAUDERDALE LAKES MIDDLE SCHOOL











1711
DEERFIELD BEACH HIGH SCHOOL











1741











1751











#### 1752

#### WHISPERING PINES EXCEPTIONAL EDUCATION CENTER











1761

#### HOLLYWOOD PARK ELEMENTARY SCHOOL











1781
CYPRESS ELEMENTARY SCHOOL











1791

### APOLLO MIDDLE SCHOOL











1811
SHERIDAN HILLS ELEMENTARY SCHOOL











1831











1841

#### MIRROR LAKE ELEMENTARY SCHOOL











1851

### ROYAL PALM ELEMENTARY SCHOOL











1871











1881











1891

#### SEMINOLE MIDDLE SCHOOL











1901











1931











1951

### PARK RIDGE ELEMENTARY SCHOOL











1971

### JAMES S. HUNT ELEMENTARY SCHOOL











2001

### BANYAN ELEMENTARY SCHOOL











2011

### CORAL COVE ELEMENTARY SCHOOL











2021

#### **GLADES MIDDLE SCHOOL**











2041

### BEACHSIDE MONTESSORI VILLAGE











2052











2071

### PASADENA LAKES ELEMENTARY SCHOOL











2121

#### JAMES S. RICKARDS MIDDLE SCHOOL











2123
CYPRESS RUN ALTERNATIVE/ESE











### 2221

#### ATLANTIC TECHNICAL COLLEGE











2231

#### NORTH LAUDERDALE PK-8











2351











2511