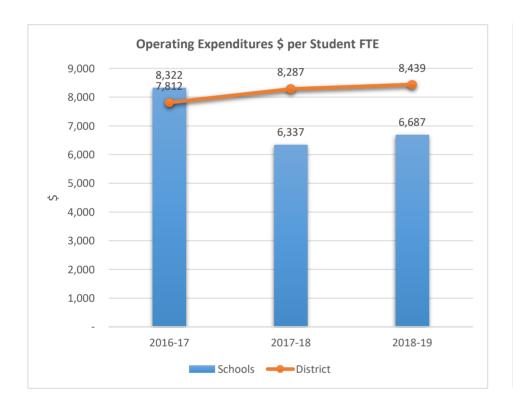

L











1811
SHERIDAN HILLS ELEMENTARY SCHOOL











1831











1841

#### MIRROR LAKE ELEMENTARY SCHOOL











1851

### ROYAL PALM ELEMENTARY SCHOOL











1871











1881











1891

#### SEMINOLE MIDDLE SCHOOL











1901











1931











1951

### PARK RIDGE ELEMENTARY SCHOOL











1971

### JAMES S. HUNT ELEMENTARY SCHOOL











2001

### BANYAN ELEMENTARY SCHOOL











2011

### CORAL COVE ELEMENTARY SCHOOL











2021

#### **GLADES MIDDLE SCHOOL**











2041

### BEACHSIDE MONTESSORI VILLAGE











2052











2071

### PASADENA LAKES ELEMENTARY SCHOOL











2121

#### JAMES S. RICKARDS MIDDLE SCHOOL











2123
CYPRESS RUN ALTERNATIVE/ESE











### 2221

#### ATLANTIC TECHNICAL COLLEGE











2231

#### NORTH LAUDERDALE PK-8











2351











2511

#### ATLANTIC WEST ELEMENTARY SCHOOL











2531

#### HORIZON ELEMENTARY SCHOOL











2541











2551











2561

### CORAL SPRINGS MIDDLE SCHOOL











2571











**2611**BAIR MIDDLE SCHOOL











2621

### TAMARAC ELEMENTARY SCHOOL











2631

### FOREST HILLS ELEMENTARY SCHOOL











2641











2661

### PEMBROKE LAKES ELEMENTARY SCHOOL











2671











2681

#### WESTCHESTER ELEMENTARY SCHOOL











2691

#### MORROW ELEMENTARY SCHOOL











2711

#### RAMBLEWOOD MIDDLE SCHOOL











2721

#### RAMBLEWOOD ELEMENTARY SCHOOL











2741

#### MAPLEWOOD ELEMENTARY SCHOOL











#### 2751

#### J. P. TARAVELLA HIGH SCHOOL











2801

####