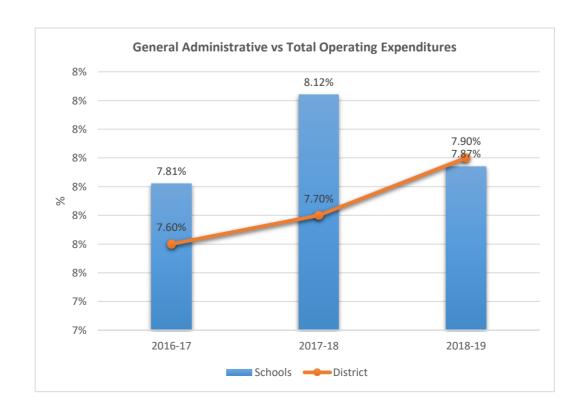

RY SCHOOL











2711

#### RAMBLEWOOD MIDDLE SCHOOL











2721

#### RAMBLEWOOD ELEMENTARY SCHOOL











2741

#### MAPLEWOOD ELEMENTARY SCHOOL











#### 2751

#### J. P. TARAVELLA HIGH SCHOOL











2801

#### DAVIE ELEMENTARY SCHOOL











**2811**PINEWOOD ELEMENTARY SCHOOL











2831











2851











2861

#### PINES LAKES ELEMENTARY SCHOOL











2871

#### SEA CASTLE ELEMENTARY SCHOOL











2881

#### WELLEBY ELEMENTARY SCHOOL











2891

#### RIVERGLADES ELEMENTARY SCHOOL











**2942**EVERGLADES ELEMENTARY SCHOOL











2961

#### CHAPEL TRAIL ELEMENTARY SCHOOL











2971

#### SILVER LAKES MIDDLE SCHOOL











2981

#### COUNTRY ISLES ELEMENTARY SCHOOL











3001

WALTER C. YOUNG MIDDLE SCHOOL











3011

#### MARJORY STONEMAN DOUGLAS HIGH SCHOOL











3031











3041

#### CORAL PARK ELEMENTARY SCHOOL











**3051**FOREST GLEN MIDDLE SCHOOL











3061

#### SANDPIPER ELEMENTARY SCHOOL











3081

#### SILVER RIDGE ELEMENTARY SCHOOL











3091

#### WINSTON PARK ELEMENTARY SCHOOL











3101

#### LYONS CREEK MIDDLE SCHOOL











3111
COUNTRY HILLS ELEMENTARY SCHOOL











3121











3131

#### HAWKES BLUFF ELEMENTARY SCHOOL











3151
TEQUESTA TRACE MIDDLE SCHOOL











**3171**PARK SPRINGS ELEMENTARY SCHOOL











3181

#### INDIAN TRACE ELEMENTARY SCHOOL











3191











3221

#### CHARLES DREW ELEMENTARY SCHOOL











3222

## CROSS CREEK SCHOOL











3291

### THURGOOD MARSHALL ELEMENTARY SCHOOL