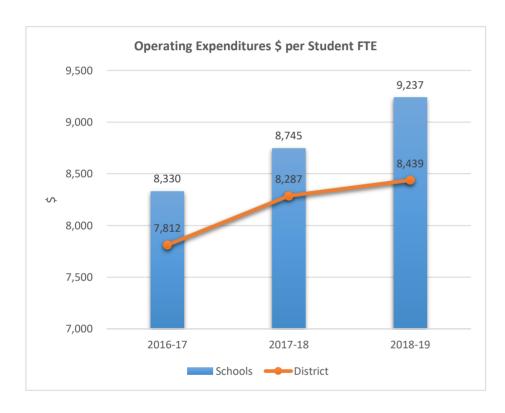

## SILVER PALMS ELEMENTARY SCHOOL

**3531**FOX TRAIL ELEMENTARY SCHOOL

3541

**3571**PANTHER RUN ELEMENTARY SCHOOL

3581