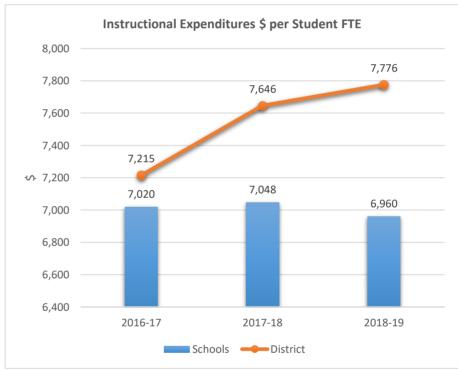

1461











1611

#### DR. MARTIN LUTHER KING MONTESSORI ACADEMY











1621

#### VILLAGE ELEMENTARY SCHOOL











1631











1641











1661

#### HOLLYWOOD HILLS HIGH SCHOOL











1671

#### ROBERT C. MARKHAM ELEMENTARY











1681











1701

#### LAUDERDALE LAKES MIDDLE SCHOOL











1711
DEERFIELD BEACH HIGH SCHOOL











1741











1751











#### 1752

#### WHISPERING PINES EXCEPTIONAL EDUCATION CENTER











1761

#### HOLLYWOOD PARK ELEMENTARY SCHOOL











1781
CYPRESS ELEMENTARY SCHOOL











1791

### APOLLO MIDDLE SCHOOL











1811
SHERIDAN HILLS ELEMENTARY SCHOOL











1831











1841

#### MIRROR LAKE ELEMENTARY SCHOOL











1851

### ROYAL PALM ELEMENTARY SCHOOL











1871











1881











1891

#### SEMINOLE MIDDLE SCHOOL











1901











1931











1951

### PARK RIDGE ELEMENTARY SCHOOL











1971

### JAMES S. HUNT ELEMENTARY SCHOOL











2001

### BANYAN ELEMENTARY SCHOOL











2011

### CORAL COVE ELEMENTARY SCHOOL











2021

#### **GLADES MIDDLE SCHOOL**











2041

### BEACHSIDE MONTESSORI VILLAGE











2052











2071

### PASADENA LAKES ELEMENTARY SCHOOL











2121

#### JAMES S. RICKARDS MIDDLE SCHOOL











2123
CYPRESS RUN ALTERNATIVE/ESE











### 2221

#### ATLANTIC TECHNICAL COLLEGE











2231

#### NORTH LAUDERDALE PK-8











2351











2511

#### ATLANTIC WEST ELEMENTARY SCHOOL











2531

#### HORIZON ELEMENTARY SCHOOL











2541











2551