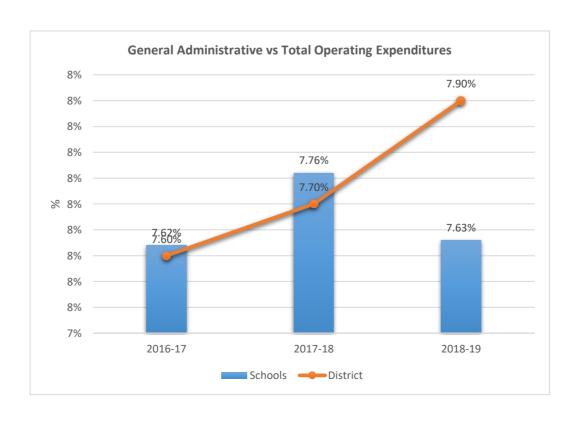

1901











1931











1951

### PARK RIDGE ELEMENTARY SCHOOL











1971

### JAMES S. HUNT ELEMENTARY SCHOOL











2001

### BANYAN ELEMENTARY SCHOOL











2011

### CORAL COVE ELEMENTARY SCHOOL











2021

#### **GLADES MIDDLE SCHOOL**











2041

### BEACHSIDE MONTESSORI VILLAGE











2052











2071

### PASADENA LAKES ELEMENTARY SCHOOL











2121

#### JAMES S. RICKARDS MIDDLE SCHOOL











2123
CYPRESS RUN ALTERNATIVE/ESE











### 2221

#### ATLANTIC TECHNICAL COLLEGE











2231

#### NORTH LAUDERDALE PK-8











2351











2511

#### ATLANTIC WEST ELEMENTARY SCHOOL











2531

#### HORIZON ELEMENTARY SCHOOL











2541











2551











2561

### CORAL SPRINGS MIDDLE SCHOOL











2571











**2611**BAIR MIDDLE SCHOOL











2621

### TAMARAC ELEMENTARY SCHOOL











2631

### FOREST HILLS ELEMENTARY SCHOOL











2641











2661

### PEMBROKE LAKES ELEMENTARY SCHOOL











2671











2681

#### WESTCHESTER ELEMENTARY SCHOOL











2691

#### MORROW ELEMENTARY SCHOOL











2711

#### RAMBLEWOOD MIDDLE SCHOOL











2721

#### RAMBLEWOOD ELEMENTARY SCHOOL











2741

#### MAPLEWOOD ELEMENTARY SCHOOL











#### 2751

#### J. P. TARAVELLA HIGH SCHOOL











2801

#### DAVIE ELEMENTARY SCHOOL











**2811**PINEWOOD ELEMENTARY SCHOOL











2831











2851











2861

#### PINES LAKES ELEMENTARY SCHOOL











2871

#### SEA CASTLE ELEMENTARY SCHOOL











2881

#### WELLEBY ELEMENTARY