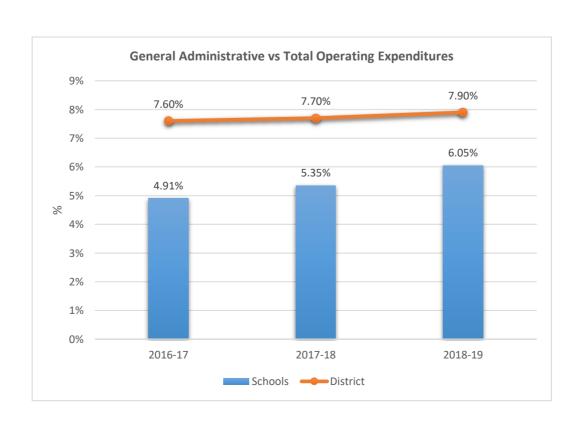

3001

WALTER C. YOUNG MIDDLE SCHOOL











3011

#### MARJORY STONEMAN DOUGLAS HIGH SCHOOL











3031











3041

#### CORAL PARK ELEMENTARY SCHOOL











**3051**FOREST GLEN MIDDLE SCHOOL











3061

#### SANDPIPER ELEMENTARY SCHOOL











3081

#### SILVER RIDGE ELEMENTARY SCHOOL











3091

#### WINSTON PARK ELEMENTARY SCHOOL











3101

#### LYONS CREEK MIDDLE SCHOOL











3111
COUNTRY HILLS ELEMENTARY SCHOOL











3121











3131

#### HAWKES BLUFF ELEMENTARY SCHOOL











3151
TEQUESTA TRACE MIDDLE SCHOOL











**3171**PARK SPRINGS ELEMENTARY SCHOOL











3181

#### INDIAN TRACE ELEMENTARY SCHOOL











3191











3221

#### CHARLES DREW ELEMENTARY SCHOOL











3222

## CROSS CREEK SCHOOL











3291

### THURGOOD MARSHALL ELEMENTARY SCHOOL











3301

## ENDEAVOUR PRIMARY LEARNING CENTER











3311











3321

#### VIRGINIA SHUMAN YOUNG ELEMENTARY SCHOOL











3331











3371

## SILVER LAKES ELEMENTARY SCHOOL











3391











3401

#### SAWGRASS ELEMENTARY SCHOOL











3431











3441

## EAGLE RIDGE ELEMENTARY SCHOOL











3461

## EAGLE POINT ELEMENTARY SCHOOL











3471











3481

## TRADEWINDS ELEMENTARY SCHOOL











3491

## SILVER PALMS ELEMENTARY SCHOOL











**3531**FOX TRAIL ELEMENTARY SCHOOL











3541











**3571**PANTHER RUN ELEMENTARY SCHOOL











3581

### SILVER SHORES ELEMENTARY SCHOOL











3591

#### LAKESIDE ELEMENTARY SCHOOL











3622

#### FALCON COVE MIDDLE S