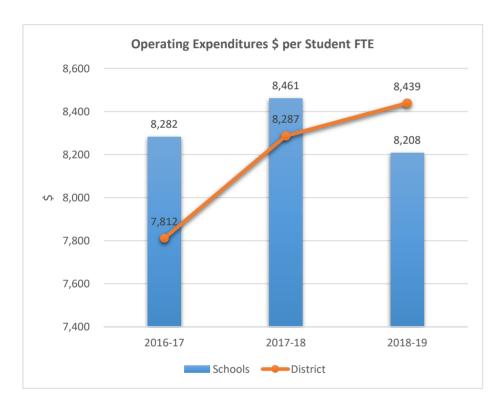

1451











1461











1611

#### DR. MARTIN LUTHER KING MONTESSORI ACADEMY











1621

#### VILLAGE ELEMENTARY SCHOOL











1631











1641











1661

#### HOLLYWOOD HILLS HIGH SCHOOL











1671

#### ROBERT C. MARKHAM ELEMENTARY











1681











1701

#### LAUDERDALE LAKES MIDDLE SCHOOL











1711
DEERFIELD BEACH HIGH SCHOOL











1741











1751











#### 1752

#### WHISPERING PINES EXCEPTIONAL EDUCATION CENTER











1761

#### HOLLYWOOD PARK ELEMENTARY SCHOOL











1781
CYPRESS ELEMENTARY SCHOOL











1791

### APOLLO MIDDLE SCHOOL











1811
SHERIDAN HILLS ELEMENTARY SCHOOL











1831











1841

#### MIRROR LAKE ELEMENTARY SCHOOL











1851

### ROYAL PALM ELEMENTARY SCHOOL











1871











1881











1891

#### SEMINOLE MIDDLE SCHOOL











1901











1931











1951

### PARK RIDGE ELEMENTARY SCHOOL











1971

### JAMES S. HUNT ELEMENTARY SCHOOL











2001

### BANYAN ELEMENTARY SCHOOL











2011

### CORAL COVE ELEMENTARY SCHOOL











2021

#### **GLADES MIDDLE SCHOOL**











2041

### BEACHSIDE MONTESSORI VILLAGE











2052











2071

### PASADENA LAKES ELEMENTARY SCHOOL











2121

#### JAMES S. RICKARDS MIDDLE SCHOOL











2123
CYPRESS RUN ALTERNATIVE/ESE











### 2221

#### ATLANTIC TECHNICAL COLLEGE











2231

#### NORTH LAUDERDALE PK-8











2351











2511

#### ATLANTIC WEST ELEMENTARY SCHOOL











2531

#### HORIZON ELEMENTARY SCHOOL











2541