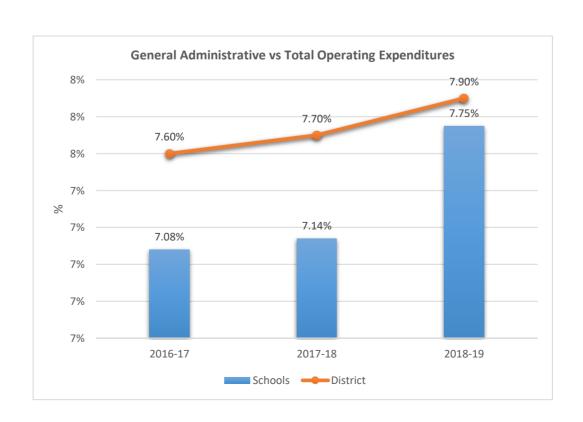

1

### BEACHSIDE MONTESSORI VILLAGE











2052











2071

### PASADENA LAKES ELEMENTARY SCHOOL











2121

#### JAMES S. RICKARDS MIDDLE SCHOOL











2123
CYPRESS RUN ALTERNATIVE/ESE











### 2221

#### ATLANTIC TECHNICAL COLLEGE











2231

#### NORTH LAUDERDALE PK-8











2351











2511

#### ATLANTIC WEST ELEMENTARY SCHOOL











2531

#### HORIZON ELEMENTARY SCHOOL











2541











2551











2561

### CORAL SPRINGS MIDDLE SCHOOL











2571











**2611**BAIR MIDDLE SCHOOL











2621

### TAMARAC ELEMENTARY SCHOOL











2631

### FOREST HILLS ELEMENTARY SCHOOL











2641











2661

### PEMBROKE LAKES ELEMENTARY SCHOOL











2671











2681

#### WESTCHESTER ELEMENTARY SCHOOL











2691

#### MORROW ELEMENTARY SCHOOL











2711

#### RAMBLEWOOD MIDDLE SCHOOL











2721

#### RAMBLEWOOD ELEMENTARY SCHOOL











2741

#### MAPLEWOOD ELEMENTARY SCHOOL











#### 2751

#### J. P. TARAVELLA HIGH SCHOOL











2801

#### DAVIE ELEMENTARY SCHOOL











**2811**PINEWOOD ELEMENTARY SCHOOL











2831











2851











2861

#### PINES LAKES ELEMENTARY SCHOOL











2871

#### SEA CASTLE ELEMENTARY SCHOOL











2881

#### WELLEBY ELEMENTARY SCHOOL











2891

#### RIVERGLADES ELEMENTARY SCHOOL











**2942**EVERGLADES ELEMENTARY SCHOOL











2961

#### CHAPEL TRAIL ELEMENTARY SCHOOL











2971

#### SILVER LAKES MIDDLE SCHOOL











2981

#### COUNTRY ISLES ELEMENTARY SCHOOL











3001

WALTER C. Y