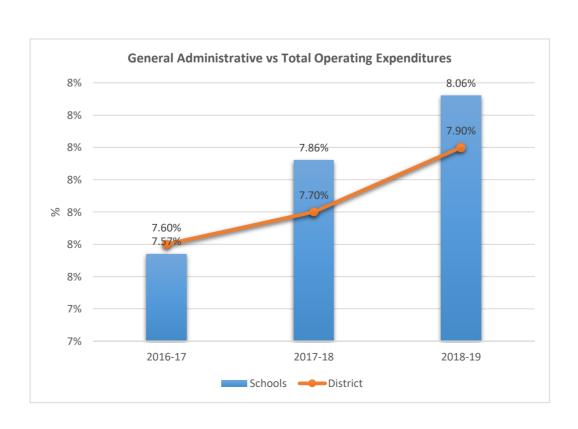

1931











1951

### PARK RIDGE ELEMENTARY SCHOOL











1971

### JAMES S. HUNT ELEMENTARY SCHOOL











2001

### BANYAN ELEMENTARY SCHOOL











2011

### CORAL COVE ELEMENTARY SCHOOL











2021

#### **GLADES MIDDLE SCHOOL**











2041

### BEACHSIDE MONTESSORI VILLAGE











2052











2071

### PASADENA LAKES ELEMENTARY SCHOOL











2121

#### JAMES S. RICKARDS MIDDLE SCHOOL











2123
CYPRESS RUN ALTERNATIVE/ESE











### 2221

#### ATLANTIC TECHNICAL COLLEGE











2231

#### NORTH LAUDERDALE PK-8











2351











2511

#### ATLANTIC WEST ELEMENTARY SCHOOL











2531

#### HORIZON ELEMENTARY SCHOOL











2541











2551











2561

### CORAL SPRINGS MIDDLE SCHOOL











2571











**2611**BAIR MIDDLE SCHOOL











2621

### TAMARAC ELEMENTARY SCHOOL











2631

### FOREST HILLS ELEMENTARY SCHOOL











2641











2661

### PEMBROKE LAKES ELEMENTARY SCHOOL











2671











2681

#### WESTCHESTER ELEMENTARY SCHOOL











2691

#### MORROW ELEMENTARY SCHOOL











2711

#### RAMBLEWOOD MIDDLE SCHOOL











2721

#### RAMBLEWOOD ELEMENTARY SCHOOL











2741

#### MAPLEWOOD ELEMENTARY SCHOOL











#### 2751

#### J. P. TARAVELLA HIGH SCHOOL











2801

#### DAVIE ELEMENTARY SCHOOL











**2811**PINEWOOD ELEMENTARY SCHOOL











2831











2851











2861

#### PINES LAKES ELEMENTARY SCHOOL











2871

#### SEA CASTLE ELEMENTARY SCHOOL











2881

#### WELLEBY ELEMENTARY SCHOOL