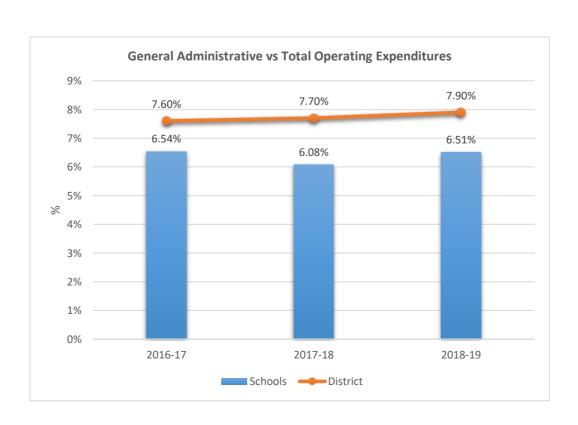

2531

#### HORIZON ELEMENTARY SCHOOL











2541











2551











2561

### CORAL SPRINGS MIDDLE SCHOOL











2571











**2611**BAIR MIDDLE SCHOOL











2621

### TAMARAC ELEMENTARY SCHOOL











2631

### FOREST HILLS ELEMENTARY SCHOOL











2641











2661

### PEMBROKE LAKES ELEMENTARY SCHOOL











2671











2681

#### WESTCHESTER ELEMENTARY SCHOOL











2691

#### MORROW ELEMENTARY SCHOOL











2711

#### RAMBLEWOOD MIDDLE SCHOOL











2721

#### RAMBLEWOOD ELEMENTARY SCHOOL











2741

#### MAPLEWOOD ELEMENTARY SCHOOL











#### 2751

#### J. P. TARAVELLA HIGH SCHOOL











2801

#### DAVIE ELEMENTARY SCHOOL











**2811**PINEWOOD ELEMENTARY SCHOOL











2831











2851











2861

#### PINES LAKES ELEMENTARY SCHOOL











2871

#### SEA CASTLE ELEMENTARY SCHOOL











2881

#### WELLEBY ELEMENTARY SCHOOL











2891

#### RIVERGLADES ELEMENTARY SCHOOL











**2942**EVERGLADES ELEMENTARY SCHOOL











2961

#### CHAPEL TRAIL ELEMENTARY SCHOOL











2971

#### SILVER LAKES MIDDLE SCHOOL











2981

#### COUNTRY ISLES ELEMENTARY SCHOOL











3001

WALTER C. YOUNG MIDDLE SCHOOL











3011

#### MARJORY STONEMAN DOUGLAS HIGH SCHOOL











3031











3041

#### CORAL PARK ELEMENTARY SCHOOL











**3051**FOREST GLEN MIDDLE SCHOOL











3061

#### SANDPIPER ELEMENTARY SCHOOL











3081

#### SILVER RIDGE ELEMENTARY SCHOOL











3091

#### WINSTON PARK ELEMENTARY SCHOOL











3101

#### LYONS