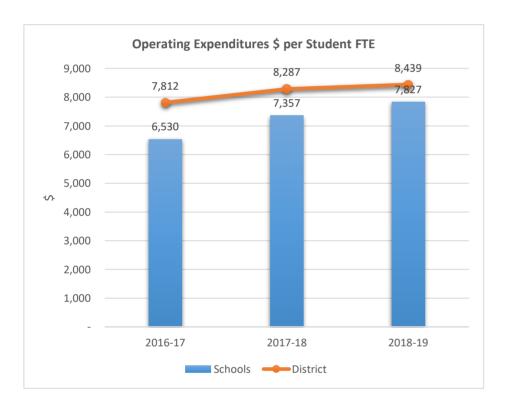

1831











1841

#### MIRROR LAKE ELEMENTARY SCHOOL











1851

### ROYAL PALM ELEMENTARY SCHOOL











1871











1881











1891

#### SEMINOLE MIDDLE SCHOOL











1901











1931











1951

### PARK RIDGE ELEMENTARY SCHOOL











1971

### JAMES S. HUNT ELEMENTARY SCHOOL











2001

### BANYAN ELEMENTARY SCHOOL











2011

### CORAL COVE ELEMENTARY SCHOOL











2021

#### **GLADES MIDDLE SCHOOL**











2041

### BEACHSIDE MONTESSORI VILLAGE











2052











2071

### PASADENA LAKES ELEMENTARY SCHOOL











2121

#### JAMES S. RICKARDS MIDDLE SCHOOL











2123
CYPRESS RUN ALTERNATIVE/ESE











### 2221

#### ATLANTIC TECHNICAL COLLEGE











2231

#### NORTH LAUDERDALE PK-8











2351











2511

#### ATLANTIC WEST ELEMENTARY SCHOOL











2531

#### HORIZON ELEMENTARY SCHOOL











2541











2551











2561

### CORAL SPRINGS MIDDLE SCHOOL











2571











**2611**BAIR MIDDLE SCHOOL











2621

### TAMARAC ELEMENTARY SCHOOL











2631

### FOREST HILLS ELEMENTARY SCHOOL











2641











2661

### PEMBROKE LAKES ELEMENTARY SCHOOL











2671











2681

#### WESTCHESTER ELEMENTARY SCHOOL











2691

#### MORROW ELEMENTARY SCHOOL











2711

#### RAMBLEWOOD MIDDLE SCHOOL











2721

#### RAMBLEWOOD ELEMENTARY SCHOOL











2741

#### MAPLEWOOD ELEMENTARY SCHOOL











#### 2751

#### J. P. TARAVELLA HIGH SCHOOL











2801

#### DAVIE ELEMENTARY SCHOOL











**2811**PINEWOOD ELEMENT