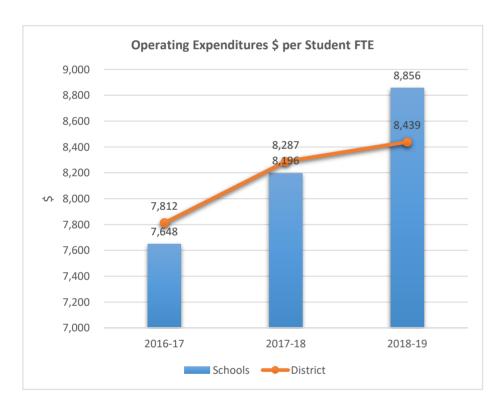

## SILVER PALMS ELEMENTARY SCHOOL

**3531**FOX TRAIL ELEMENTARY SCHOOL

3541

**3571**PANTHER RUN ELEMENTARY SCHOOL

3581