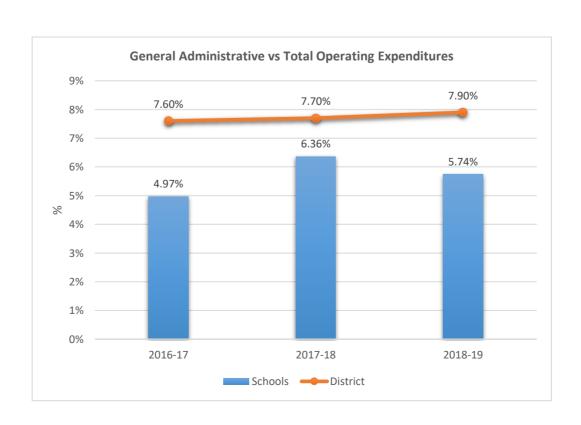

11**PINEWOOD ELEMENTARY SCHOOL











2831











2851











2861

#### PINES LAKES ELEMENTARY SCHOOL











2871

#### SEA CASTLE ELEMENTARY SCHOOL











2881

#### WELLEBY ELEMENTARY SCHOOL











2891

#### RIVERGLADES ELEMENTARY SCHOOL











**2942**EVERGLADES ELEMENTARY SCHOOL











2961

#### CHAPEL TRAIL ELEMENTARY SCHOOL











2971

#### SILVER LAKES MIDDLE SCHOOL











2981

#### COUNTRY ISLES ELEMENTARY SCHOOL











3001

WALTER C. YOUNG MIDDLE SCHOOL











3011

#### MARJORY STONEMAN DOUGLAS HIGH SCHOOL











3031











3041

#### CORAL PARK ELEMENTARY SCHOOL











**3051**FOREST GLEN MIDDLE SCHOOL











3061

#### SANDPIPER ELEMENTARY SCHOOL











3081

#### SILVER RIDGE ELEMENTARY SCHOOL











3091

#### WINSTON PARK ELEMENTARY SCHOOL











3101

#### LYONS CREEK MIDDLE SCHOOL











3111
COUNTRY HILLS ELEMENTARY SCHOOL











3121











3131

#### HAWKES BLUFF ELEMENTARY SCHOOL











3151
TEQUESTA TRACE MIDDLE SCHOOL











**3171**PARK SPRINGS ELEMENTARY SCHOOL











3181

#### INDIAN TRACE ELEMENTARY SCHOOL











3191











3221

#### CHARLES DREW ELEMENTARY SCHOOL











3222

## CROSS CREEK SCHOOL











3291

### THURGOOD MARSHALL ELEMENTARY SCHOOL











3301

## ENDEAVOUR PRIMARY LEARNING CENTER











3311











3321

#### VIRGINIA SHUMAN YOUNG ELEMENTARY SCHOOL











3331











3371

## SILVER LAKES ELEMENTARY SCHOOL











3391











3401

#### SAWGRASS ELEMENTARY SCHOOL











343