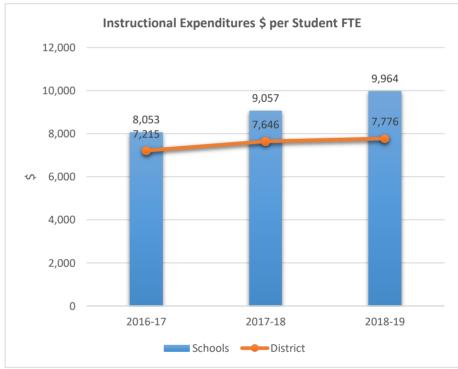

2541











2551











2561

### CORAL SPRINGS MIDDLE SCHOOL











2571











**2611**BAIR MIDDLE SCHOOL











2621

### TAMARAC ELEMENTARY SCHOOL











2631

### FOREST HILLS ELEMENTARY SCHOOL











2641











2661

### PEMBROKE LAKES ELEMENTARY SCHOOL











2671











2681

#### WESTCHESTER ELEMENTARY SCHOOL











2691

#### MORROW ELEMENTARY SCHOOL











2711

#### RAMBLEWOOD MIDDLE SCHOOL











2721

#### RAMBLEWOOD ELEMENTARY SCHOOL











2741

#### MAPLEWOOD ELEMENTARY SCHOOL











#### 2751

#### J. P. TARAVELLA HIGH SCHOOL











2801

#### DAVIE ELEMENTARY SCHOOL











**2811**PINEWOOD ELEMENTARY SCHOOL











2831











2851











2861

#### PINES LAKES ELEMENTARY SCHOOL











2871

#### SEA CASTLE ELEMENTARY SCHOOL











2881

#### WELLEBY ELEMENTARY SCHOOL











2891

#### RIVERGLADES ELEMENTARY SCHOOL











**2942**EVERGLADES ELEMENTARY SCHOOL











2961

#### CHAPEL TRAIL ELEMENTARY SCHOOL











2971

#### SILVER LAKES MIDDLE SCHOOL











2981

#### COUNTRY ISLES ELEMENTARY SCHOOL











3001

WALTER C. YOUNG MIDDLE SCHOOL











3011

#### MARJORY STONEMAN DOUGLAS HIGH SCHOOL











3031











3041

#### CORAL PARK ELEMENTARY SCHOOL











**3051**FOREST GLEN MIDDLE SCHOOL











3061

#### SANDPIPER ELEMENTARY SCHOOL











3081

#### SILVER RIDGE ELEMENTARY SCHOOL











3091

#### WINSTON PARK ELEMENTARY SCHOOL











3101

#### LYONS CREEK MIDDLE SCHOOL











3111
COUNTRY HILLS