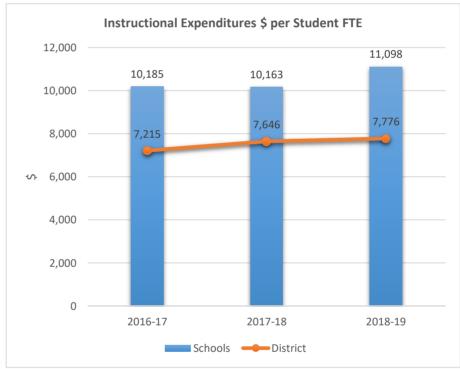

1391

LAUDERHILL 6-12











1421











1451











1461











1611

#### DR. MARTIN LUTHER KING MONTESSORI ACADEMY











1621

#### VILLAGE ELEMENTARY SCHOOL











1631











1641











1661

#### HOLLYWOOD HILLS HIGH SCHOOL











1671

#### ROBERT C. MARKHAM ELEMENTARY











1681











1701

#### LAUDERDALE LAKES MIDDLE SCHOOL











1711
DEERFIELD BEACH HIGH SCHOOL











1741











1751











#### 1752

#### WHISPERING PINES EXCEPTIONAL EDUCATION CENTER











1761

#### HOLLYWOOD PARK ELEMENTARY SCHOOL











1781
CYPRESS ELEMENTARY SCHOOL











1791

### APOLLO MIDDLE SCHOOL











1811
SHERIDAN HILLS ELEMENTARY SCHOOL











1831











1841

#### MIRROR LAKE ELEMENTARY SCHOOL











1851

### ROYAL PALM ELEMENTARY SCHOOL











1871











1881











1891

#### SEMINOLE MIDDLE SCHOOL











1901











1931











1951

### PARK RIDGE ELEMENTARY SCHOOL











1971

### JAMES S. HUNT ELEMENTARY SCHOOL











2001

### BANYAN ELEMENTARY SCHOOL











2011

### CORAL COVE ELEMENTARY SCHOOL











2021

#### **GLADES MIDDLE SCHOOL**











2041

### BEACHSIDE MONTESSORI VILLAGE











2052











2071

### PASADENA LAKES ELEMENTARY SCHOOL











2121

#### JAMES S. RICKARDS MIDDLE SCHOOL











2123
CYPRESS RUN ALTERNATIVE/ESE











### 2221

#### ATLANTIC TECHNICAL COLLEGE











2231

#### NORTH LAUDERDALE PK-8











2351











2511

#### ATLANTIC WEST ELEMENTARY SCHOOL











2531