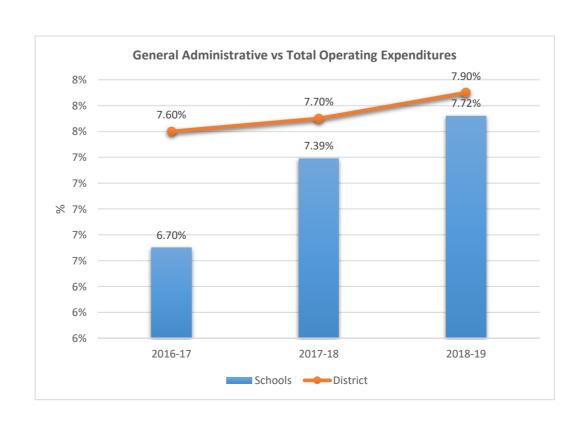

DERDALE LAKES MIDDLE SCHOOL











1711
DEERFIELD BEACH HIGH SCHOOL











1741











1751











#### 1752

#### WHISPERING PINES EXCEPTIONAL EDUCATION CENTER











1761

#### HOLLYWOOD PARK ELEMENTARY SCHOOL











1781
CYPRESS ELEMENTARY SCHOOL











1791

### APOLLO MIDDLE SCHOOL











1811
SHERIDAN HILLS ELEMENTARY SCHOOL











1831











1841

#### MIRROR LAKE ELEMENTARY SCHOOL











1851

### ROYAL PALM ELEMENTARY SCHOOL











1871











1881











1891

#### SEMINOLE MIDDLE SCHOOL











1901











1931











1951

### PARK RIDGE ELEMENTARY SCHOOL











1971

### JAMES S. HUNT ELEMENTARY SCHOOL











2001

### BANYAN ELEMENTARY SCHOOL











2011

### CORAL COVE ELEMENTARY SCHOOL











2021

#### **GLADES MIDDLE SCHOOL**











2041

### BEACHSIDE MONTESSORI VILLAGE











2052











2071

### PASADENA LAKES ELEMENTARY SCHOOL











2121

#### JAMES S. RICKARDS MIDDLE SCHOOL











2123
CYPRESS RUN ALTERNATIVE/ESE











### 2221

#### ATLANTIC TECHNICAL COLLEGE











2231

#### NORTH LAUDERDALE PK-8











2351











2511

#### ATLANTIC WEST ELEMENTARY SCHOOL











2531

#### HORIZON ELEMENTARY SCHOOL











2541











2551











2561

### CORAL SPRINGS MIDDLE SCHOOL











2571











**2611**BAIR MIDDLE SCHOOL











2621

### TAMARAC ELEMENTARY SCHOOL











2631

### FOREST HILLS ELEMENTARY SCHOOL











2641











2661

### PEMBROKE LAKES ELEMENTARY SCHOOL











2671