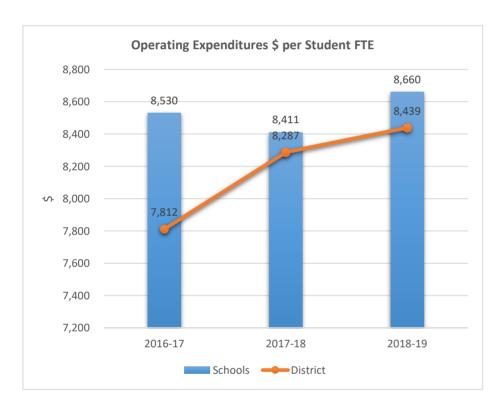

1611

#### DR. MARTIN LUTHER KING MONTESSORI ACADEMY











1621

#### VILLAGE ELEMENTARY SCHOOL











1631











1641











1661

#### HOLLYWOOD HILLS HIGH SCHOOL











1671

#### ROBERT C. MARKHAM ELEMENTARY











1681











1701

#### LAUDERDALE LAKES MIDDLE SCHOOL











1711
DEERFIELD BEACH HIGH SCHOOL











1741











1751











#### 1752

#### WHISPERING PINES EXCEPTIONAL EDUCATION CENTER











1761

#### HOLLYWOOD PARK ELEMENTARY SCHOOL











1781
CYPRESS ELEMENTARY SCHOOL











1791

### APOLLO MIDDLE SCHOOL











1811
SHERIDAN HILLS ELEMENTARY SCHOOL











1831











1841

#### MIRROR LAKE ELEMENTARY SCHOOL











1851

### ROYAL PALM ELEMENTARY SCHOOL











1871











1881











1891

#### SEMINOLE MIDDLE SCHOOL











1901











1931











1951

### PARK RIDGE ELEMENTARY SCHOOL











1971

### JAMES S. HUNT ELEMENTARY SCHOOL











2001

### BANYAN ELEMENTARY SCHOOL











2011

### CORAL COVE ELEMENTARY SCHOOL











2021

#### **GLADES MIDDLE SCHOOL**











2041

### BEACHSIDE MONTESSORI VILLAGE











2052











2071

### PASADENA LAKES ELEMENTARY SCHOOL











2121

#### JAMES S. RICKARDS MIDDLE SCHOOL











2123
CYPRESS RUN ALTERNATIVE/ESE











### 2221

#### ATLANTIC TECHNICAL COLLEGE











2231

#### NORTH LAUDERDALE PK-8











2351











2511

#### ATLANTIC WEST ELEMENTARY SCHOOL











2531

#### HORIZON ELEMENTARY SCHOOL











2541











2551











2561