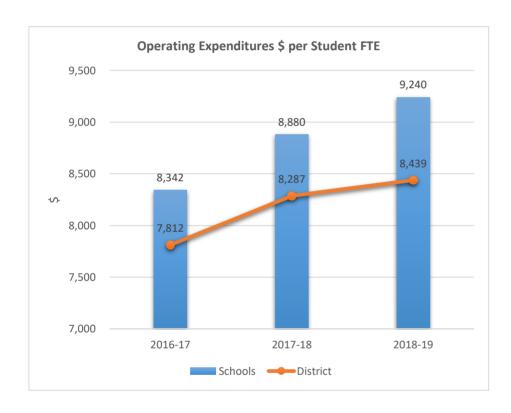

LAUDERDALE LAKES MIDDLE SCHOOL











1711
DEERFIELD BEACH HIGH SCHOOL











1741











1751











#### 1752

#### WHISPERING PINES EXCEPTIONAL EDUCATION CENTER











1761

#### HOLLYWOOD PARK ELEMENTARY SCHOOL











1781
CYPRESS ELEMENTARY SCHOOL











1791

### APOLLO MIDDLE SCHOOL











1811
SHERIDAN HILLS ELEMENTARY SCHOOL











1831











1841

#### MIRROR LAKE ELEMENTARY SCHOOL











1851

### ROYAL PALM ELEMENTARY SCHOOL











1871











1881











1891

#### SEMINOLE MIDDLE SCHOOL











1901











1931











1951

### PARK RIDGE ELEMENTARY SCHOOL











1971

### JAMES S. HUNT ELEMENTARY SCHOOL











2001

### BANYAN ELEMENTARY SCHOOL











2011

### CORAL COVE ELEMENTARY SCHOOL











2021

#### **GLADES MIDDLE SCHOOL**











2041

### BEACHSIDE MONTESSORI VILLAGE











2052











2071

### PASADENA LAKES ELEMENTARY SCHOOL











2121

#### JAMES S. RICKARDS MIDDLE SCHOOL











2123
CYPRESS RUN ALTERNATIVE/ESE











### 2221

#### ATLANTIC TECHNICAL COLLEGE











2231

#### NORTH LAUDERDALE PK-8











2351











2511

#### ATLANTIC WEST ELEMENTARY SCHOOL











2531

#### HORIZON ELEMENTARY SCHOOL











2541











2551











2561

### CORAL SPRINGS MIDDLE SCHOOL











2571











**2611**BAIR MIDDLE SCHOOL











2621

### TAMARAC ELEMENTARY SCHOOL











2631

### FOREST HILLS ELEMENTARY SCHOOL











2641











2661

### PEMBROKE LAKES ELEMENTARY SCHOOL











2671