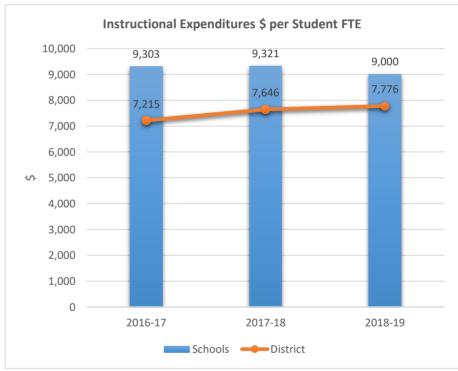

1641











1661

#### HOLLYWOOD HILLS HIGH SCHOOL











1671

#### ROBERT C. MARKHAM ELEMENTARY











1681











1701

#### LAUDERDALE LAKES MIDDLE SCHOOL











1711
DEERFIELD BEACH HIGH SCHOOL











1741











1751











#### 1752

#### WHISPERING PINES EXCEPTIONAL EDUCATION CENTER











1761

#### HOLLYWOOD PARK ELEMENTARY SCHOOL











1781
CYPRESS ELEMENTARY SCHOOL











1791

### APOLLO MIDDLE SCHOOL











1811
SHERIDAN HILLS ELEMENTARY SCHOOL











1831











1841

#### MIRROR LAKE ELEMENTARY SCHOOL











1851

### ROYAL PALM ELEMENTARY SCHOOL











1871











1881











1891

#### SEMINOLE MIDDLE SCHOOL











1901











1931











1951

### PARK RIDGE ELEMENTARY SCHOOL











1971

### JAMES S. HUNT ELEMENTARY SCHOOL











2001

### BANYAN ELEMENTARY SCHOOL











2011

### CORAL COVE ELEMENTARY SCHOOL











2021

#### **GLADES MIDDLE SCHOOL**











2041

### BEACHSIDE MONTESSORI VILLAGE











2052











2071

### PASADENA LAKES ELEMENTARY SCHOOL











2121

#### JAMES S. RICKARDS MIDDLE SCHOOL











2123
CYPRESS RUN ALTERNATIVE/ESE











### 2221

#### ATLANTIC TECHNICAL COLLEGE











2231

#### NORTH LAUDERDALE PK-8











2351











2511

#### ATLANTIC WEST ELEMENTARY SCHOOL











2531

#### HORIZON ELEMENTARY SCHOOL











2541











2551











2561

### CORAL SPRINGS MIDDLE SCHOOL











2571











**2611**BAIR MIDDLE SCHOOL











2621

### TAMARAC ELEMENTARY SCH