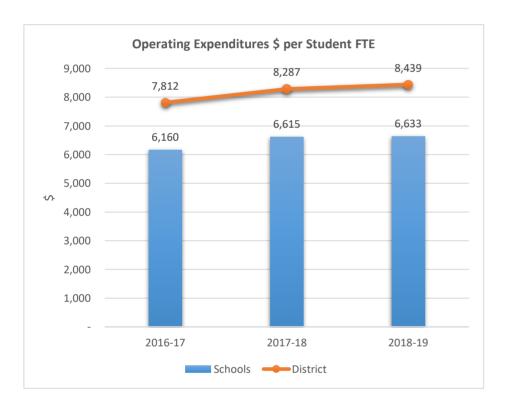

AL COLLEGE











2231

#### NORTH LAUDERDALE PK-8











2351











2511

#### ATLANTIC WEST ELEMENTARY SCHOOL











2531

#### HORIZON ELEMENTARY SCHOOL











2541











2551











2561

### CORAL SPRINGS MIDDLE SCHOOL











2571











**2611**BAIR MIDDLE SCHOOL











2621

### TAMARAC ELEMENTARY SCHOOL











2631

### FOREST HILLS ELEMENTARY SCHOOL











2641











2661

### PEMBROKE LAKES ELEMENTARY SCHOOL











2671











2681

#### WESTCHESTER ELEMENTARY SCHOOL











2691

#### MORROW ELEMENTARY SCHOOL











2711

#### RAMBLEWOOD MIDDLE SCHOOL











2721

#### RAMBLEWOOD ELEMENTARY SCHOOL











2741

#### MAPLEWOOD ELEMENTARY SCHOOL











#### 2751

#### J. P. TARAVELLA HIGH SCHOOL











2801

#### DAVIE ELEMENTARY SCHOOL











**2811**PINEWOOD ELEMENTARY SCHOOL











2831











2851











2861

#### PINES LAKES ELEMENTARY SCHOOL











2871

#### SEA CASTLE ELEMENTARY SCHOOL











2881

#### WELLEBY ELEMENTARY SCHOOL











2891

#### RIVERGLADES ELEMENTARY SCHOOL











**2942**EVERGLADES ELEMENTARY SCHOOL











2961

#### CHAPEL TRAIL ELEMENTARY SCHOOL











2971

#### SILVER LAKES MIDDLE SCHOOL











2981

#### COUNTRY ISLES ELEMENTARY SCHOOL











3001

WALTER C. YOUNG MIDDLE SCHOOL











3011

#### MARJORY STONEMAN DOUGLAS HIGH SCHOOL











3031











3041

#### CORAL PARK ELEMENTARY SCHOOL











**3051**FOREST GLEN MIDDLE SCHOOL











3061

#### SANDPIPER ELEMENTARY SCHOOL