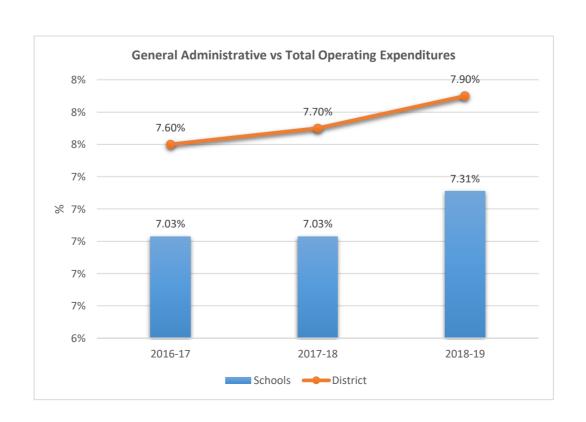

TARY SCHOOL











2121

#### JAMES S. RICKARDS MIDDLE SCHOOL











2123
CYPRESS RUN ALTERNATIVE/ESE











### 2221

#### ATLANTIC TECHNICAL COLLEGE











2231

#### NORTH LAUDERDALE PK-8











2351











2511

#### ATLANTIC WEST ELEMENTARY SCHOOL











2531

#### HORIZON ELEMENTARY SCHOOL











2541











2551











2561

### CORAL SPRINGS MIDDLE SCHOOL











2571











**2611**BAIR MIDDLE SCHOOL











2621

### TAMARAC ELEMENTARY SCHOOL











2631

### FOREST HILLS ELEMENTARY SCHOOL











2641











2661

### PEMBROKE LAKES ELEMENTARY SCHOOL











2671











2681

#### WESTCHESTER ELEMENTARY SCHOOL











2691

#### MORROW ELEMENTARY SCHOOL











2711

#### RAMBLEWOOD MIDDLE SCHOOL











2721

#### RAMBLEWOOD ELEMENTARY SCHOOL











2741

#### MAPLEWOOD ELEMENTARY SCHOOL











#### 2751

#### J. P. TARAVELLA HIGH SCHOOL











2801

#### DAVIE ELEMENTARY SCHOOL











**2811**PINEWOOD ELEMENTARY SCHOOL











2831











2851











2861

#### PINES LAKES ELEMENTARY SCHOOL











2871

#### SEA CASTLE ELEMENTARY SCHOOL











2881

#### WELLEBY ELEMENTARY SCHOOL











2891

#### RIVERGLADES ELEMENTARY SCHOOL











**2942**EVERGLADES ELEMENTARY SCHOOL











2961

#### CHAPEL TRAIL ELEMENTARY SCHOOL











2971

#### SILVER LAKES MIDDLE SCHOOL











2981

#### COUNTRY ISLES ELEMENTARY SCHOOL











3001

WALTER C. YOUNG MIDDLE SCHOOL











3011

#### MARJORY STONEMAN DOUGLAS HIGH SCHOOL











3031