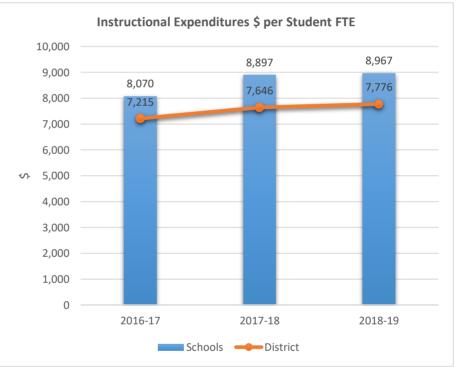

CHOOL











1671

#### ROBERT C. MARKHAM ELEMENTARY











1681











1701

#### LAUDERDALE LAKES MIDDLE SCHOOL











1711
DEERFIELD BEACH HIGH SCHOOL











1741











1751











#### 1752

#### WHISPERING PINES EXCEPTIONAL EDUCATION CENTER











1761

#### HOLLYWOOD PARK ELEMENTARY SCHOOL











1781
CYPRESS ELEMENTARY SCHOOL











1791

### APOLLO MIDDLE SCHOOL











1811
SHERIDAN HILLS ELEMENTARY SCHOOL











1831











1841

#### MIRROR LAKE ELEMENTARY SCHOOL











1851

### ROYAL PALM ELEMENTARY SCHOOL











1871











1881











1891

#### SEMINOLE MIDDLE SCHOOL











1901











1931











1951

### PARK RIDGE ELEMENTARY SCHOOL











1971

### JAMES S. HUNT ELEMENTARY SCHOOL











2001

### BANYAN ELEMENTARY SCHOOL











2011

### CORAL COVE ELEMENTARY SCHOOL











2021

#### **GLADES MIDDLE SCHOOL**











2041

### BEACHSIDE MONTESSORI VILLAGE











2052











2071

### PASADENA LAKES ELEMENTARY SCHOOL











2121

#### JAMES S. RICKARDS MIDDLE SCHOOL











2123
CYPRESS RUN ALTERNATIVE/ESE











### 2221

#### ATLANTIC TECHNICAL COLLEGE











2231

#### NORTH LAUDERDALE PK-8











2351











2511

#### ATLANTIC WEST ELEMENTARY SCHOOL











2531

#### HORIZON ELEMENTARY SCHOOL











2541











2551











2561

### CORAL SPRINGS MIDDLE SCHOOL











2571











**2611**BAIR MIDDLE SCHOOL











2621

### TAMARAC ELEMENTARY SCHOOL











2631

### FOREST HILLS ELEMENTARY SCHO