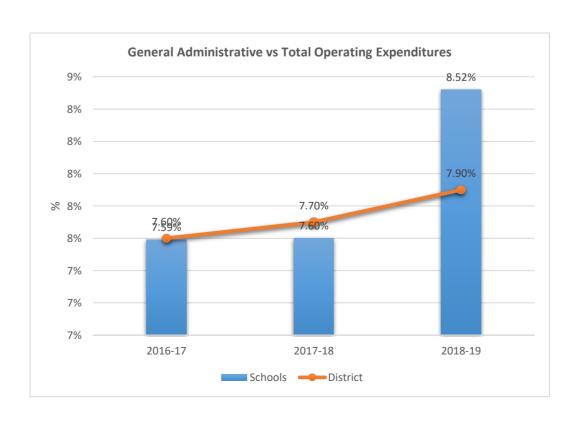

ACADEMY











1621

#### VILLAGE ELEMENTARY SCHOOL











1631











1641











1661

#### HOLLYWOOD HILLS HIGH SCHOOL











1671

#### ROBERT C. MARKHAM ELEMENTARY











1681











1701

#### LAUDERDALE LAKES MIDDLE SCHOOL











1711
DEERFIELD BEACH HIGH SCHOOL











1741











1751











#### 1752

#### WHISPERING PINES EXCEPTIONAL EDUCATION CENTER











1761

#### HOLLYWOOD PARK ELEMENTARY SCHOOL











1781
CYPRESS ELEMENTARY SCHOOL











1791

### APOLLO MIDDLE SCHOOL











1811
SHERIDAN HILLS ELEMENTARY SCHOOL











1831











1841

#### MIRROR LAKE ELEMENTARY SCHOOL











1851

### ROYAL PALM ELEMENTARY SCHOOL











1871











1881











1891

#### SEMINOLE MIDDLE SCHOOL











1901











1931











1951

### PARK RIDGE ELEMENTARY SCHOOL











1971

### JAMES S. HUNT ELEMENTARY SCHOOL











2001

### BANYAN ELEMENTARY SCHOOL











2011

### CORAL COVE ELEMENTARY SCHOOL











2021

#### **GLADES MIDDLE SCHOOL**











2041

### BEACHSIDE MONTESSORI VILLAGE











2052











2071

### PASADENA LAKES ELEMENTARY SCHOOL











2121

#### JAMES S. RICKARDS MIDDLE SCHOOL











2123
CYPRESS RUN ALTERNATIVE/ESE











### 2221

#### ATLANTIC TECHNICAL COLLEGE











2231

#### NORTH LAUDERDALE PK-8











2351











2511

#### ATLANTIC WEST ELEMENTARY SCHOOL











2531

#### HORIZON ELEMENTARY SCHOOL











2541











2551











2561

### CORAL SPRINGS MIDDLE SCHOOL











2571