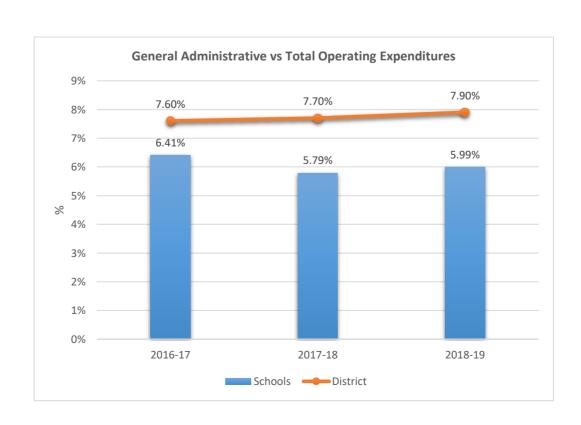

MARAC ELEMENTARY SCHOOL











2631

### FOREST HILLS ELEMENTARY SCHOOL











2641











2661

### PEMBROKE LAKES ELEMENTARY SCHOOL











2671











2681

#### WESTCHESTER ELEMENTARY SCHOOL











2691

#### MORROW ELEMENTARY SCHOOL











2711

#### RAMBLEWOOD MIDDLE SCHOOL











2721

#### RAMBLEWOOD ELEMENTARY SCHOOL











2741

#### MAPLEWOOD ELEMENTARY SCHOOL











#### 2751

#### J. P. TARAVELLA HIGH SCHOOL











2801

#### DAVIE ELEMENTARY SCHOOL











**2811**PINEWOOD ELEMENTARY SCHOOL











2831











2851











2861

#### PINES LAKES ELEMENTARY SCHOOL











2871

#### SEA CASTLE ELEMENTARY SCHOOL











2881

#### WELLEBY ELEMENTARY SCHOOL











2891

#### RIVERGLADES ELEMENTARY SCHOOL











**2942**EVERGLADES ELEMENTARY SCHOOL











2961

#### CHAPEL TRAIL ELEMENTARY SCHOOL











2971

#### SILVER LAKES MIDDLE SCHOOL











2981

#### COUNTRY ISLES ELEMENTARY SCHOOL











3001

WALTER C. YOUNG MIDDLE SCHOOL











3011

#### MARJORY STONEMAN DOUGLAS HIGH SCHOOL











3031











3041

#### CORAL PARK ELEMENTARY SCHOOL











**3051**FOREST GLEN MIDDLE SCHOOL











3061

#### SANDPIPER ELEMENTARY SCHOOL











3081

#### SILVER RIDGE ELEMENTARY SCHOOL











3091

#### WINSTON PARK ELEMENTARY SCHOOL











3101

#### LYONS CREEK MIDDLE SCHOOL











3111
COUNTRY HILLS ELEMENTARY SCHOOL











3121











3131

#### HAWKES BLUFF ELEMENTARY SCHOOL











3151
TEQUESTA TRACE MIDDLE SCHOOL











**3171**PA