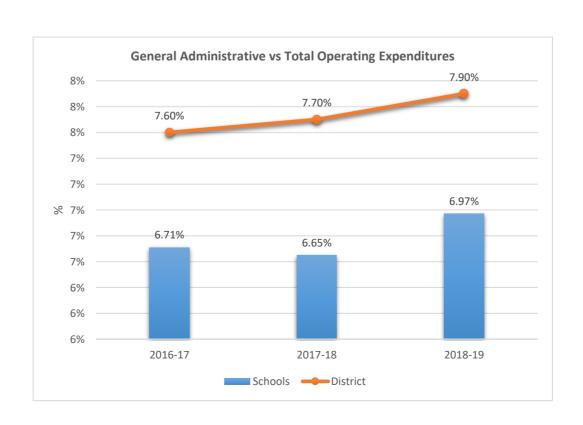

#### SILVER LAKES MIDDLE SCHOOL











2981

#### COUNTRY ISLES ELEMENTARY SCHOOL











3001

WALTER C. YOUNG MIDDLE SCHOOL











3011

#### MARJORY STONEMAN DOUGLAS HIGH SCHOOL











3031











3041

#### CORAL PARK ELEMENTARY SCHOOL











**3051**FOREST GLEN MIDDLE SCHOOL











3061

#### SANDPIPER ELEMENTARY SCHOOL











3081

#### SILVER RIDGE ELEMENTARY SCHOOL











3091

#### WINSTON PARK ELEMENTARY SCHOOL











3101

#### LYONS CREEK MIDDLE SCHOOL











3111
COUNTRY HILLS ELEMENTARY SCHOOL











3121











3131

#### HAWKES BLUFF ELEMENTARY SCHOOL











3151
TEQUESTA TRACE MIDDLE SCHOOL











**3171**PARK SPRINGS ELEMENTARY SCHOOL











3181

#### INDIAN TRACE ELEMENTARY SCHOOL











3191











3221

#### CHARLES DREW ELEMENTARY SCHOOL











3222

## CROSS CREEK SCHOOL











3291

### THURGOOD MARSHALL ELEMENTARY SCHOOL











3301

## ENDEAVOUR PRIMARY LEARNING CENTER











3311











3321

#### VIRGINIA SHUMAN YOUNG ELEMENTARY SCHOOL











3331











3371

## SILVER LAKES ELEMENTARY SCHOOL











3391











3401

#### SAWGRASS ELEMENTARY SCHOOL











3431











3441

## EAGLE RIDGE ELEMENTARY SCHOOL











3461

## EAGLE POINT ELEMENTARY SCHOOL











3471











3481

## TRADEWINDS ELEMENTARY SCHOOL











3491

## SILVER PALMS ELEMENTARY SCHOOL











**3531**FOX TRAIL ELEMENTARY SCHOOL











3541











**3571**PANTHER RUN ELEMENTARY SCHOOL











3581

### SILVER SHORES ELEMENTARY SCHOOL