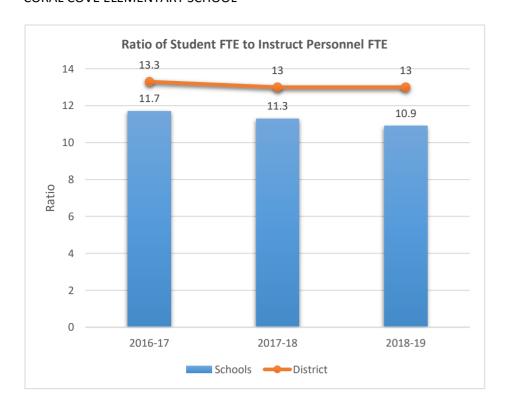

#### LAUDERDALE LAKES MIDDLE SCHOOL











1711
DEERFIELD BEACH HIGH SCHOOL











1741











1751











#### 1752

#### WHISPERING PINES EXCEPTIONAL EDUCATION CENTER











1761

#### HOLLYWOOD PARK ELEMENTARY SCHOOL











1781
CYPRESS ELEMENTARY SCHOOL











1791

### APOLLO MIDDLE SCHOOL











1811
SHERIDAN HILLS ELEMENTARY SCHOOL











1831











1841

#### MIRROR LAKE ELEMENTARY SCHOOL











1851

### ROYAL PALM ELEMENTARY SCHOOL











1871











1881











1891

#### SEMINOLE MIDDLE SCHOOL











1901











1931











1951

### PARK RIDGE ELEMENTARY SCHOOL











1971

### JAMES S. HUNT ELEMENTARY SCHOOL











2001

### BANYAN ELEMENTARY SCHOOL











2011

### CORAL COVE ELEMENTARY SCHOOL











2021

#### **GLADES MIDDLE SCHOOL**











2041

### BEACHSIDE MONTESSORI VILLAGE











2052











2071

### PASADENA LAKES ELEMENTARY SCHOOL











2121

#### JAMES S. RICKARDS MIDDLE SCHOOL











2123
CYPRESS RUN ALTERNATIVE/ESE











### 2221

#### ATLANTIC TECHNICAL COLLEGE











2231

#### NORTH LAUDERDALE PK-8











2351











2511

#### ATLANTIC WEST ELEMENTARY SCHOOL











2531

#### HORIZON ELEMENTARY SCHOOL











2541











2551











2561

### CORAL SPRINGS MIDDLE SCHOOL











2571











**2611**BAIR MIDDLE SCHOOL











2621

### TAMARAC ELEMENTARY SCHOOL











2631

### FOREST HILLS ELEMENTARY SCHOOL











2641











2661

### PEMBROKE LAKES ELEMENTARY SCHOOL











2671