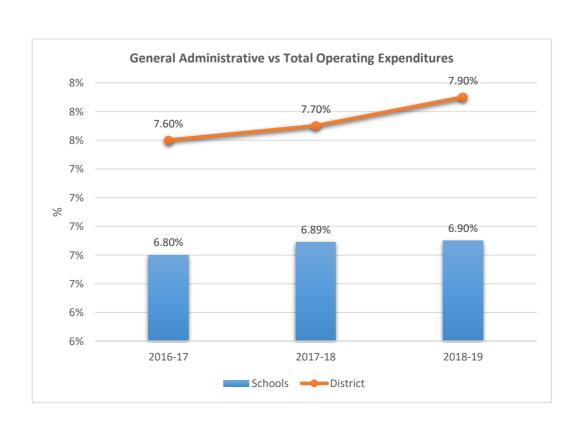

#### DAVIE ELEMENTARY SCHOOL

**2811**PINEWOOD ELEMENTARY SCHOOL

2831

2851

2861