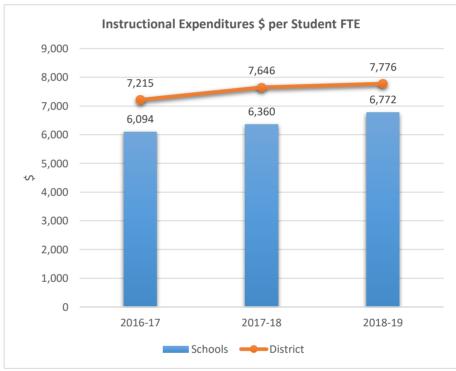

041

### BEACHSIDE MONTESSORI VILLAGE











2052











2071

### PASADENA LAKES ELEMENTARY SCHOOL











2121

#### JAMES S. RICKARDS MIDDLE SCHOOL











2123
CYPRESS RUN ALTERNATIVE/ESE











### 2221

#### ATLANTIC TECHNICAL COLLEGE











2231

#### NORTH LAUDERDALE PK-8











2351











2511

#### ATLANTIC WEST ELEMENTARY SCHOOL











2531

#### HORIZON ELEMENTARY SCHOOL











2541











2551











2561

### CORAL SPRINGS MIDDLE SCHOOL











2571











**2611**BAIR MIDDLE SCHOOL











2621

### TAMARAC ELEMENTARY SCHOOL











2631

### FOREST HILLS ELEMENTARY SCHOOL











2641











2661

### PEMBROKE LAKES ELEMENTARY SCHOOL











2671











2681

#### WESTCHESTER ELEMENTARY SCHOOL











2691

#### MORROW ELEMENTARY SCHOOL











2711

#### RAMBLEWOOD MIDDLE SCHOOL











2721

#### RAMBLEWOOD ELEMENTARY SCHOOL











2741

#### MAPLEWOOD ELEMENTARY SCHOOL











#### 2751

#### J. P. TARAVELLA HIGH SCHOOL











2801

#### DAVIE ELEMENTARY SCHOOL











**2811**PINEWOOD ELEMENTARY SCHOOL











2831











2851











2861

#### PINES LAKES ELEMENTARY SCHOOL











2871

#### SEA CASTLE ELEMENTARY SCHOOL











2881

#### WELLEBY ELEMENTARY SCHOOL











2891

#### RIVERGLADES ELEMENTARY SCHOOL











**2942**EVERGLADES ELEMENTARY SCHOOL











2961

#### CHAPEL TRAIL ELEMENTARY SCHOOL











2971

#### SILVER LAKES MIDDLE SCHOOL











2981

#### COUNTRY ISLES ELEMENTARY SCHOOL











3001

WALTER C.