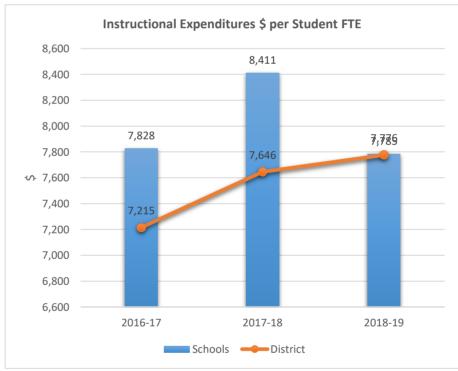

NTARY SCHOOL











1781
CYPRESS ELEMENTARY SCHOOL











1791

### APOLLO MIDDLE SCHOOL











1811
SHERIDAN HILLS ELEMENTARY SCHOOL











1831











1841

#### MIRROR LAKE ELEMENTARY SCHOOL











1851

### ROYAL PALM ELEMENTARY SCHOOL











1871











1881











1891

#### SEMINOLE MIDDLE SCHOOL











1901











1931











1951

### PARK RIDGE ELEMENTARY SCHOOL











1971

### JAMES S. HUNT ELEMENTARY SCHOOL











2001

### BANYAN ELEMENTARY SCHOOL











2011

### CORAL COVE ELEMENTARY SCHOOL











2021

#### **GLADES MIDDLE SCHOOL**











2041

### BEACHSIDE MONTESSORI VILLAGE











2052











2071

### PASADENA LAKES ELEMENTARY SCHOOL











2121

#### JAMES S. RICKARDS MIDDLE SCHOOL











2123
CYPRESS RUN ALTERNATIVE/ESE











### 2221

#### ATLANTIC TECHNICAL COLLEGE











2231

#### NORTH LAUDERDALE PK-8











2351











2511

#### ATLANTIC WEST ELEMENTARY SCHOOL











2531

#### HORIZON ELEMENTARY SCHOOL











2541











2551











2561

### CORAL SPRINGS MIDDLE SCHOOL











2571











**2611**BAIR MIDDLE SCHOOL











2621

### TAMARAC ELEMENTARY SCHOOL











2631

### FOREST HILLS ELEMENTARY SCHOOL











2641











2661

### PEMBROKE LAKES ELEMENTARY SCHOOL











2671











2681

#### WESTCHESTER ELEMENTARY SCHOOL











2691

#### MORROW ELEMENTARY SCHOOL











2711

#### RAMBLEWOOD MIDDLE SCHOOL











2721

#### RAMBLEWOOD ELEMENTARY SCHOOL











2741

#### MAPLEWOOD