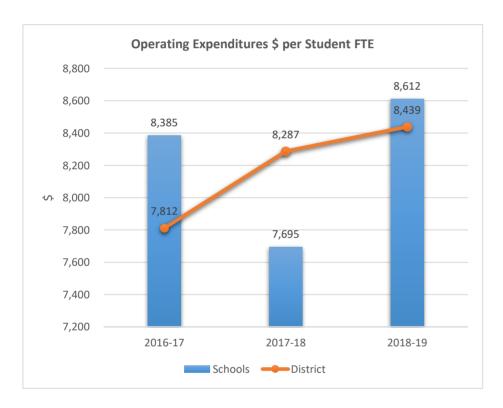

SCHOOL











1831











1841

#### MIRROR LAKE ELEMENTARY SCHOOL











1851

### ROYAL PALM ELEMENTARY SCHOOL











1871











1881











1891

#### SEMINOLE MIDDLE SCHOOL











1901











1931











1951

### PARK RIDGE ELEMENTARY SCHOOL











1971

### JAMES S. HUNT ELEMENTARY SCHOOL











2001

### BANYAN ELEMENTARY SCHOOL











2011

### CORAL COVE ELEMENTARY SCHOOL











2021

#### **GLADES MIDDLE SCHOOL**











2041

### BEACHSIDE MONTESSORI VILLAGE











2052











2071

### PASADENA LAKES ELEMENTARY SCHOOL











2121

#### JAMES S. RICKARDS MIDDLE SCHOOL











2123
CYPRESS RUN ALTERNATIVE/ESE











### 2221

#### ATLANTIC TECHNICAL COLLEGE











2231

#### NORTH LAUDERDALE PK-8











2351











2511

#### ATLANTIC WEST ELEMENTARY SCHOOL











2531

#### HORIZON ELEMENTARY SCHOOL











2541











2551











2561

### CORAL SPRINGS MIDDLE SCHOOL











2571











**2611**BAIR MIDDLE SCHOOL











2621

### TAMARAC ELEMENTARY SCHOOL











2631

### FOREST HILLS ELEMENTARY SCHOOL











2641











2661

### PEMBROKE LAKES ELEMENTARY SCHOOL











2671











2681

#### WESTCHESTER ELEMENTARY SCHOOL











2691

#### MORROW ELEMENTARY SCHOOL











2711

#### RAMBLEWOOD MIDDLE SCHOOL











2721

#### RAMBLEWOOD ELEMENTARY SCHOOL











2741

#### MAPLEWOOD ELEMENTARY SCHOOL











#### 2751

#### J. P. TARAVELLA HIGH SCHOOL











2801

#### DAVIE ELEMENTARY SCHOOL











**2811**