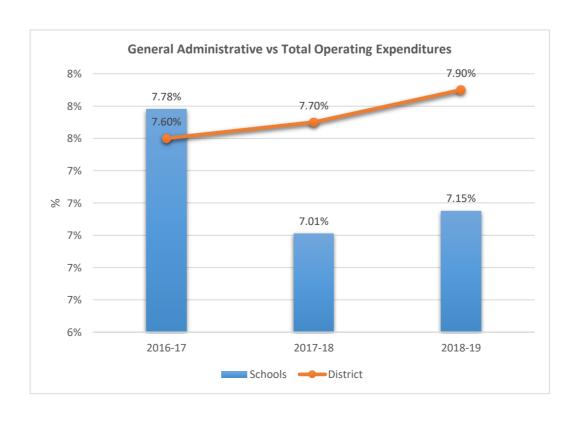

2541











2551











2561

### CORAL SPRINGS MIDDLE SCHOOL











2571











**2611**BAIR MIDDLE SCHOOL











2621

### TAMARAC ELEMENTARY SCHOOL











2631

### FOREST HILLS ELEMENTARY SCHOOL











2641











2661

### PEMBROKE LAKES ELEMENTARY SCHOOL











2671











2681

#### WESTCHESTER ELEMENTARY SCHOOL











2691

#### MORROW ELEMENTARY SCHOOL











2711

#### RAMBLEWOOD MIDDLE SCHOOL











2721

#### RAMBLEWOOD ELEMENTARY SCHOOL











2741

#### MAPLEWOOD ELEMENTARY SCHOOL











#### 2751

#### J. P. TARAVELLA HIGH SCHOOL











2801

#### DAVIE ELEMENTARY SCHOOL











**2811**PINEWOOD ELEMENTARY SCHOOL











2831











2851











2861

#### PINES LAKES ELEMENTARY SCHOOL











2871

#### SEA CASTLE ELEMENTARY SCHOOL











2881

#### WELLEBY ELEMENTARY SCHOOL











2891

#### RIVERGLADES ELEMENTARY SCHOOL











**2942**EVERGLADES ELEMENTARY SCHOOL











2961

#### CHAPEL TRAIL ELEMENTARY SCHOOL











2971

#### SILVER LAKES MIDDLE SCHOOL











2981

#### COUNTRY ISLES ELEMENTARY SCHOOL











3001

WALTER C. YOUNG MIDDLE SCHOOL











3011

#### MARJORY STONEMAN DOUGLAS HIGH SCHOOL











3031











3041

#### CORAL PARK ELEMENTARY SCHOOL











**3051**FOREST GLEN MIDDLE SCHOOL











3061

#### SANDPIPER ELEMENTARY SCHOOL











3081

#### SILVER RIDGE ELEMENTARY SCHOOL











3091

#### WINSTON PARK ELEMENTARY SCHOOL











3101

#### LYONS CREEK MIDDLE SCHOOL











3111
COUNTRY HILLS EL