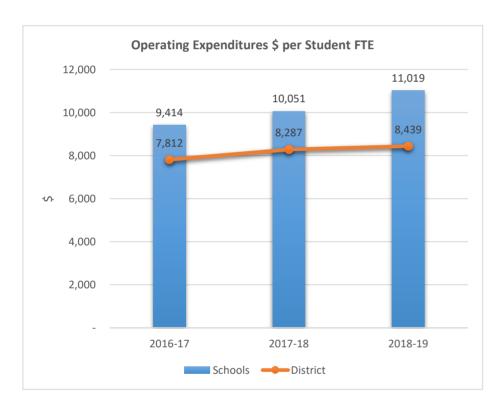

0011











0021

### POMPANO BEACH MIDDLE SCHOOL











0031

#### OAKLAND PARK ELEMENTARY SCHOOL











0041

### NORTH SIDE ELEMENTARY SCHOOL











### 0100

#### HOSPITAL HOMEBOUND SERVICES











#### 0101

#### DANIA ELEMENTARY SCHOOL











#### 0111

#### HOLLYWOOD HILLS ELEMENTARY SCHOOL











### 0121

#### HOLLYWOOD CENTRAL ELEMENTARY SCHOOL











0131

#### **GULFSTREAM ACADEMY OF HALLANDALE BEACH**











0151

#### RIVERLAND ELEMENTARY SCHOOL











#### 0161

#### WEST HOLLYWOOD ELEMENTARY SCHOOL











0171

#### SOUTH BROWARD HIGH SCHOOL











0185

### POMPANO BEACH INSTITUTE OF INTERNATIONAL STUDIES











#### 0191

#### WILTON MANORS ELEMENTARY SCHOOL











### 0201

#### BENNETT ELEMENTARY SCHOOL











0211

#### STRANAHAN HIGH SCHOOL











0221

#### CROISSANT PARK ELEMENTARY SCHOOL











0231

#### CO