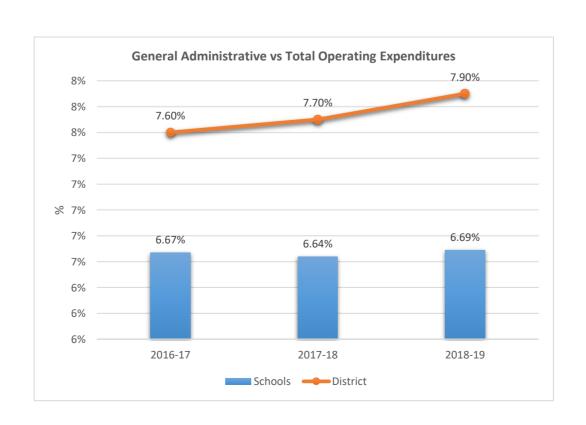

MAN YOUNG ELEMENTARY SCHOOL











3331











3371

## SILVER LAKES ELEMENTARY SCHOOL











3391











3401

#### SAWGRASS ELEMENTARY SCHOOL











3431











3441

## EAGLE RIDGE ELEMENTARY SCHOOL











3461

## EAGLE POINT ELEMENTARY SCHOOL











3471











3481

## TRADEWINDS ELEMENTARY SCHOOL











3491

## SILVER PALMS ELEMENTARY SCHOOL











**3531**FOX TRAIL ELEMENTARY SCHOOL











3541











**3571**PANTHER RUN ELEMENTARY SCHOOL











3581

### SILVER SHORES ELEMENTARY SCHOOL











3591

#### LAKESIDE ELEMENTARY SCHOOL











3622

#### FALCON COVE MIDDLE SCHOOL











3623











3631

#### PARKSIDE ELEMENTARY SCHOOL











3642











3651

#### DAVE THOMAS EDUCATION CENTER WEST











3661

## SUNSET LAKES ELEMENTARY SCHOOL











3701

### ROCK ISLAND ELEMENTARY SCHOOL











3731











3741

### COCONUT PALM ELEMENTARY SCHOOL











3751











3761

### PARK LAKES ELEMENTARY SCHOOL











3771

## CHALLENGER ELEMENTARY SCHOOL











3781

### PARK TRAILS ELEMENTARY SCHOOL











3821

### LIBERTY ELEMENTARY SCHOOL











3841

### MANATEE BAY ELEMENTARY SCHOOL











3851

## COLLEGE ACADEMY AT BROWARD COLLEGE











3861

## CORAL GLADES HIGH SCHOOL











3871











3911











3961

#### HERON HEIGHTS ELEMENTARY SCHOOL











3962











3971

#### WEST BROWARD HIGH SCHOOL











#### 4772

## MILLENNIUM 6-12 COLLEGIATE ACADEMY FORMERLY MILLENNIUM MIDDLE SCHOOL











6011

#### **BROWARD