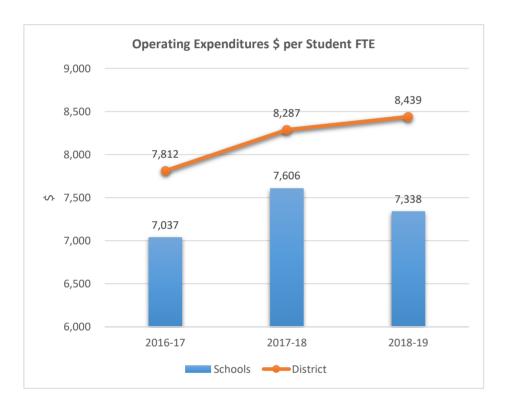

EMENTARY SCHOOL











2121

#### JAMES S. RICKARDS MIDDLE SCHOOL











2123
CYPRESS RUN ALTERNATIVE/ESE











### 2221

#### ATLANTIC TECHNICAL COLLEGE











2231

#### NORTH LAUDERDALE PK-8











2351











2511

#### ATLANTIC WEST ELEMENTARY SCHOOL











2531

#### HORIZON ELEMENTARY SCHOOL











2541











2551











2561

### CORAL SPRINGS MIDDLE SCHOOL











2571











**2611**BAIR MIDDLE SCHOOL











2621

### TAMARAC ELEMENTARY SCHOOL











2631

### FOREST HILLS ELEMENTARY SCHOOL











2641











2661

### PEMBROKE LAKES ELEMENTARY SCHOOL











2671











2681

#### WESTCHESTER ELEMENTARY SCHOOL











2691

#### MORROW ELEMENTARY SCHOOL











2711

#### RAMBLEWOOD MIDDLE SCHOOL











2721

#### RAMBLEWOOD ELEMENTARY SCHOOL











2741

#### MAPLEWOOD ELEMENTARY SCHOOL











#### 2751

#### J. P. TARAVELLA HIGH SCHOOL











2801

#### DAVIE ELEMENTARY SCHOOL











**2811**PINEWOOD ELEMENTARY SCHOOL











2831











2851











2861

#### PINES LAKES ELEMENTARY SCHOOL











2871

#### SEA CASTLE ELEMENTARY SCHOOL











2881

#### WELLEBY ELEMENTARY SCHOOL











2891

#### RIVERGLADES ELEMENTARY SCHOOL











**2942**EVERGLADES ELEMENTARY SCHOOL











2961

#### CHAPEL TRAIL ELEMENTARY SCHOOL











2971

#### SILVER LAKES MIDDLE SCHOOL











2981

#### COUNTRY ISLES ELEMENTARY SCHOOL











3001

WALTER C. YOUNG MIDDLE SCHOOL











3011

#### MARJORY STONEMAN DOUGLAS HIGH SCHOOL











3