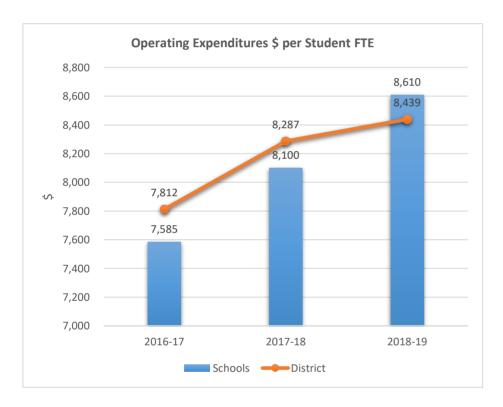

01

#### LYONS CREEK MIDDLE SCHOOL











3111
COUNTRY HILLS ELEMENTARY SCHOOL











3121











3131

#### HAWKES BLUFF ELEMENTARY SCHOOL











3151
TEQUESTA TRACE MIDDLE SCHOOL











**3171**PARK SPRINGS ELEMENTARY SCHOOL











3181

#### INDIAN TRACE ELEMENTARY SCHOOL











3191











3221

#### CHARLES DREW ELEMENTARY SCHOOL











3222

## CROSS CREEK SCHOOL











3291

### THURGOOD MARSHALL ELEMENTARY SCHOOL











3301

## ENDEAVOUR PRIMARY LEARNING CENTER











3311











3321

#### VIRGINIA SHUMAN YOUNG ELEMENTARY SCHOOL











3331











3371

## SILVER LAKES ELEMENTARY SCHOOL











3391











3401

#### SAWGRASS ELEMENTARY SCHOOL











3431











3441

## EAGLE RIDGE ELEMENTARY SCHOOL











3461

## EAGLE POINT ELEMENTARY SCHOOL











3471











3481

## TRADEWINDS ELEMENTARY SCHOOL











3491

## SILVER PALMS ELEMENTARY SCHOOL











**3531**FOX TRAIL ELEMENTARY SCHOOL











3541











**3571**PANTHER RUN ELEMENTARY SCHOOL











3581

### SILVER SHORES ELEMENTARY SCHOOL











3591

#### LAKESIDE ELEMENTARY SCHOOL











3622

#### FALCON COVE MIDDLE SCHOOL











3623











3631

#### PARKSIDE ELEMENTARY SCHOOL











3642











3651

#### DAVE THOMAS EDUCATION CENTER WEST











3661

## SUNSET LAKES ELEMENTARY SCHOOL











3701

### ROCK ISLAND ELEMENTARY SCHOOL











3731











3741

### COCONUT PALM ELEMENTARY SCHOOL











3751











3761

### PARK LAKES ELEMENTARY SCHOOL