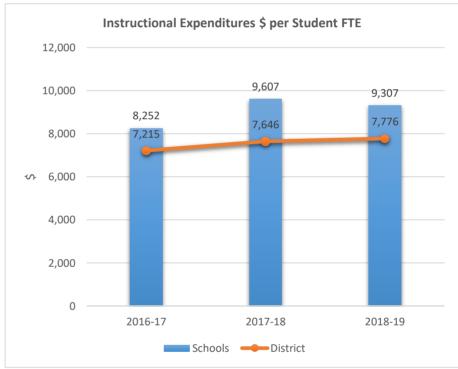

## MCNICOL MIDDLE SCHOOL











0491

#### HARBORDALE ELEMENTARY SCHOOL











#### 0501

#### BROWARD ESTATES ELEMENTARY SCHOOL











0511

#### WATKINS ELEMENTARY SCHOOL











0521

#### NORTH ANDREWS GARDENS ELEMENTARY SCHOOL











0531

#### MIRAMAR ELEMENTARY SCHOOL











0551

### PLANTATION MIDDLE SCHOOL











0561

#### NORCREST ELEMENTARY SCHOOL











0571

#### TEDDER ELEMENTARY SCHOOL











#### 0581

#### MARGATE MIDDLE SCHOOL











### 0601

SEAGULL SCHOOL











0611











0621

#### LARKDALE ELEMENTARY SCHOOL











0631

#### WESTWOOD HEIGHTS ELEMENTARY SCHOOL











0641

#### BAYVIEW ELEMENTARY SCHOOL











0653

#### PINE RIDGE ALTERNATIVE CENTER











0691

#### STIRLING ELEMENTARY SCHOOL











0701

#### PARKWAY MIDDLE SCHOOL











0711

#### ORANGE BROOK ELEMENTARY SCHOOL











0721

### DRIFTWOOD ELEMENTARY SCHOOL











0731

#### TROPICAL ELEMENTARY SCHOOL











0751

### POMPANO BEACH ELEMENTARY SCHOOL











#### 0761

#### MEADOWBROOK ELEMENTARY SCHOOL











0811











0831

#### LAKE FOREST ELEMENTARY SCHOOL











0841

### MCNAB ELEMENTARY SCHOOL











0851

#### FLORANADA ELEMENTARY SCHOOL











0861











0871

#### **BRIGHT HORIZONS**











0881

#### NEW RIVER MIDDLE SCHOOL











0891

#### SANDERS PARK ELEMENTARY SCHOOL











### 0901

### CRESTHAVEN ELEMENTARY SCHOOL











0911











0921

### STEPHEN FOSTER ELEMENTARY SCHOOL











0931

#### PETERS ELEMENTARY SCHOOL