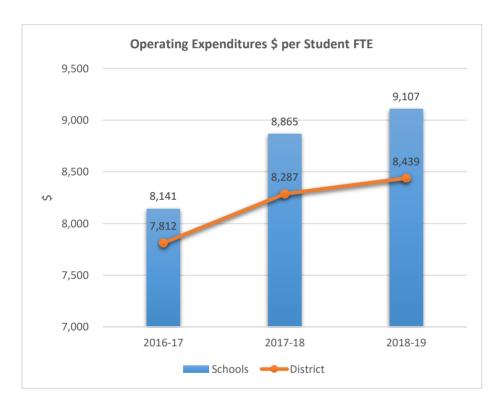

ERNATIVE/ESE











### 2221

#### ATLANTIC TECHNICAL COLLEGE











2231

#### NORTH LAUDERDALE PK-8











2351











2511

#### ATLANTIC WEST ELEMENTARY SCHOOL











2531

#### HORIZON ELEMENTARY SCHOOL











2541











2551











2561

### CORAL SPRINGS MIDDLE SCHOOL











2571











**2611**BAIR MIDDLE SCHOOL











2621

### TAMARAC ELEMENTARY SCHOOL











2631

### FOREST HILLS ELEMENTARY SCHOOL











2641











2661

### PEMBROKE LAKES ELEMENTARY SCHOOL











2671











2681

#### WESTCHESTER ELEMENTARY SCHOOL











2691

#### MORROW ELEMENTARY SCHOOL











2711

#### RAMBLEWOOD MIDDLE SCHOOL











2721

#### RAMBLEWOOD ELEMENTARY SCHOOL











2741

#### MAPLEWOOD ELEMENTARY SCHOOL











#### 2751

#### J. P. TARAVELLA HIGH SCHOOL











2801

#### DAVIE ELEMENTARY SCHOOL











**2811**PINEWOOD ELEMENTARY SCHOOL











2831











2851











2861

#### PINES LAKES ELEMENTARY SCHOOL











2871

#### SEA CASTLE ELEMENTARY SCHOOL











2881

#### WELLEBY ELEMENTARY SCHOOL











2891

#### RIVERGLADES ELEMENTARY SCHOOL











**2942**EVERGLADES ELEMENTARY SCHOOL











2961

#### CHAPEL TRAIL ELEMENTARY SCHOOL











2971

#### SILVER LAKES MIDDLE SCHOOL











2981

#### COUNTRY ISLES ELEMENTARY SCHOOL











3001

WALTER C. YOUNG MIDDLE SCHOOL











3011

#### MARJORY STONEMAN DOUGLAS HIGH SCHOOL











3031











3041

#### CORAL PARK ELEMENTARY SCHOOL











**3051**FOREST GLEN MIDDLE SCHOOL