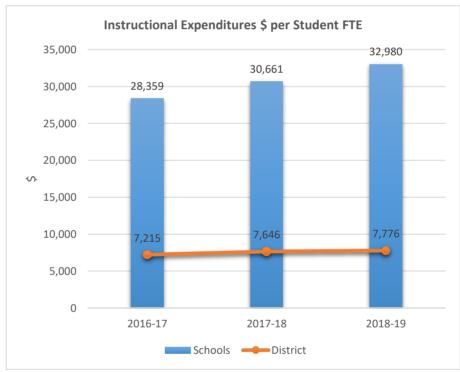

ARY SCHOOL











1791

### APOLLO MIDDLE SCHOOL











1811
SHERIDAN HILLS ELEMENTARY SCHOOL











1831











1841

#### MIRROR LAKE ELEMENTARY SCHOOL











1851

### ROYAL PALM ELEMENTARY SCHOOL











1871











1881











1891

#### SEMINOLE MIDDLE SCHOOL











1901











1931











1951

### PARK RIDGE ELEMENTARY SCHOOL











1971

### JAMES S. HUNT ELEMENTARY SCHOOL











2001

### BANYAN ELEMENTARY SCHOOL











2011

### CORAL COVE ELEMENTARY SCHOOL











2021

#### **GLADES MIDDLE SCHOOL**











2041

### BEACHSIDE MONTESSORI VILLAGE











2052











2071

### PASADENA LAKES ELEMENTARY SCHOOL











2121

#### JAMES S. RICKARDS MIDDLE SCHOOL











2123
CYPRESS RUN ALTERNATIVE/ESE











### 2221

#### ATLANTIC TECHNICAL COLLEGE











2231

#### NORTH LAUDERDALE PK-8











2351











2511

#### ATLANTIC WEST ELEMENTARY SCHOOL











2531

#### HORIZON ELEMENTARY SCHOOL











2541











2551











2561

### CORAL SPRINGS MIDDLE SCHOOL











2571











**2611**BAIR MIDDLE SCHOOL











2621

### TAMARAC ELEMENTARY SCHOOL











2631

### FOREST HILLS ELEMENTARY SCHOOL











2641











2661

### PEMBROKE LAKES ELEMENTARY SCHOOL











2671











2681

#### WESTCHESTER ELEMENTARY SCHOOL











2691

#### MORROW ELEMENTARY SCHOOL











2711

#### RAMBLEWOOD MIDDLE SCHOOL











2721

#### RAMBLEWOOD ELEMENTARY SCHOOL











2741

#### MAPLEWOOD ELEMENTARY SCHOOL











#### 2751

###