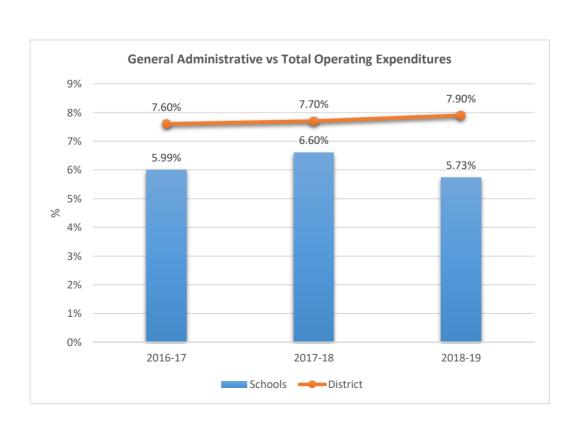

### COCONUT PALM ELEMENTARY SCHOOL











3751











3761

### PARK LAKES ELEMENTARY SCHOOL











3771

## CHALLENGER ELEMENTARY SCHOOL











3781

### PARK TRAILS ELEMENTARY SCHOOL











3821

### LIBERTY ELEMENTARY SCHOOL











3841

### MANATEE BAY ELEMENTARY SCHOOL











3851

## COLLEGE ACADEMY AT BROWARD COLLEGE











3861

## CORAL GLADES HIGH SCHOOL











3871











3911











3961

#### HERON HEIGHTS ELEMENTARY SCHOOL











3962











3971

#### WEST BROWARD HIGH SCHOOL











#### 4772

## MILLENNIUM 6-12 COLLEGIATE ACADEMY FORMERLY MILLENNIUM MIDDLE SCHOOL











6011

#### **BROWARD DETENTION CENTER**











6016

#### POMPANO YOUTH TREATMENT CENTER FORMERLY POMPANO SUBSTANCE ABUSE TREATMENT











6017

### BROWARD YOUTH TREATMENT CENTER











#### 6051

## AMIKIDS OF GREATER FORT LAUDERDALE











6091

PACE CENTER FOR GIRLS, INC.











### 6501

### HENRY D PERRY EDUCATIONAL CENTER FORMERLY OFF CAMPUS LEARNING











### 7001

#### **BROWARD VIRTUAL INSTRUCTION PROGRAM**











### 7004

#### **BROWARD VIRTUAL FRANCHISE**