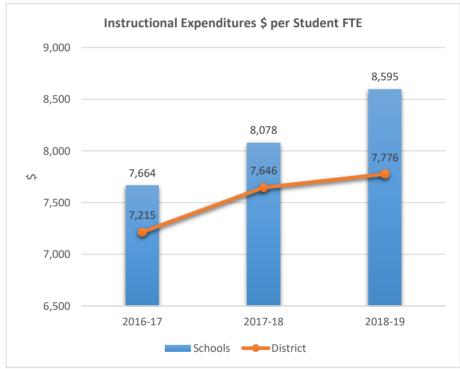

## SILVER PALMS ELEMENTARY SCHOOL

**3531**FOX TRAIL ELEMENTARY SCHOOL

3541

**3571**PANTHER RUN ELEMENTARY SCHOOL

3581