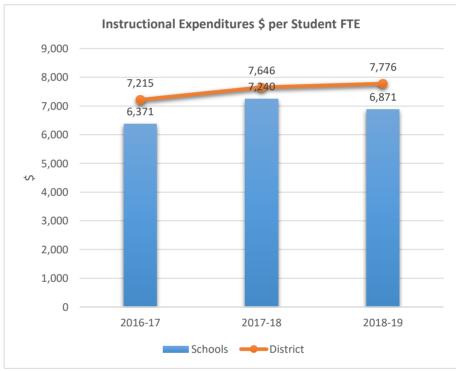

2851











2861

#### PINES LAKES ELEMENTARY SCHOOL











2871

#### SEA CASTLE ELEMENTARY SCHOOL











2881

#### WELLEBY ELEMENTARY SCHOOL











2891

#### RIVERGLADES ELEMENTARY SCHOOL











**2942**EVERGLADES ELEMENTARY SCHOOL











2961

#### CHAPEL TRAIL ELEMENTARY SCHOOL











2971

#### SILVER LAKES MIDDLE SCHOOL











2981

#### COUNTRY ISLES ELEMENTARY SCHOOL











3001

WALTER C. YOUNG MIDDLE SCHOOL











3011

#### MARJORY STONEMAN DOUGLAS HIGH SCHOOL











3031











3041

#### CORAL PARK ELEMENTARY SCHOOL











**3051**FOREST GLEN MIDDLE SCHOOL











3061

#### SANDPIPER ELEMENTARY SCHOOL











3081

#### SILVER RIDGE ELEMENTARY SCHOOL











3091

#### WINSTON PARK ELEMENTARY SCHOOL











3101

#### LYONS CREEK MIDDLE SCHOOL











3111
COUNTRY HILLS ELEMENTARY SCHOOL











3121











3131

#### HAWKES BLUFF ELEMENTARY SCHOOL











3151
TEQUESTA TRACE MIDDLE SCHOOL











**3171**PARK SPRINGS ELEMENTARY SCHOOL











3181

#### INDIAN TRACE ELEMENTARY SCHOOL











3191











3221

#### CHARLES DREW ELEMENTARY SCHOOL











3222

## CROSS CREEK SCHOOL











3291

### THURGOOD MARSHALL ELEMENTARY SCHOOL











3301

## ENDEAVOUR PRIMARY LEARNING CENTER











3311











3321

#### VIRGINIA SHUMAN YOUNG ELEMENTARY SCHOOL











3331











3371

## SILVER LAKES ELEMENTARY SCHOOL











3391











3401

#### SAWGRASS ELEMENTARY SCHOOL











3431











3441

## EAGLE RIDGE ELEMENTARY SCHOOL