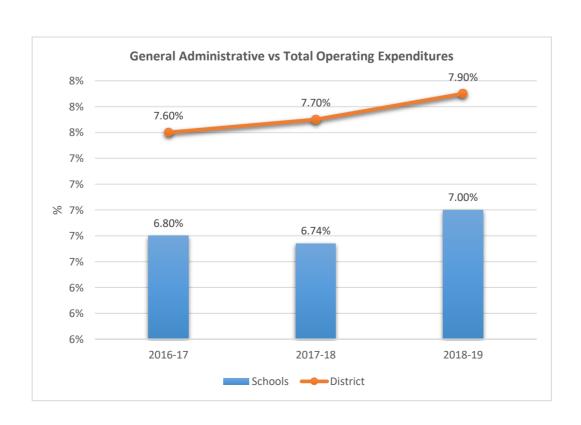

NTRY HILLS ELEMENTARY SCHOOL











3121











3131

#### HAWKES BLUFF ELEMENTARY SCHOOL











3151
TEQUESTA TRACE MIDDLE SCHOOL











**3171**PARK SPRINGS ELEMENTARY SCHOOL











3181

#### INDIAN TRACE ELEMENTARY SCHOOL











3191











3221

#### CHARLES DREW ELEMENTARY SCHOOL











3222

## CROSS CREEK SCHOOL











3291

### THURGOOD MARSHALL ELEMENTARY SCHOOL











3301

## ENDEAVOUR PRIMARY LEARNING CENTER











3311











3321

#### VIRGINIA SHUMAN YOUNG ELEMENTARY SCHOOL











3331











3371

## SILVER LAKES ELEMENTARY SCHOOL











3391











3401

#### SAWGRASS ELEMENTARY SCHOOL











3431











3441

## EAGLE RIDGE ELEMENTARY SCHOOL











3461

## EAGLE POINT ELEMENTARY SCHOOL











3471











3481

## TRADEWINDS ELEMENTARY SCHOOL











3491

## SILVER PALMS ELEMENTARY SCHOOL











**3531**FOX TRAIL ELEMENTARY SCHOOL











3541











**3571**PANTHER RUN ELEMENTARY SCHOOL











3581

### SILVER SHORES ELEMENTARY SCHOOL











3591

#### LAKESIDE ELEMENTARY SCHOOL











3622

#### FALCON COVE MIDDLE SCHOOL











3623











3631

#### PARKSIDE ELEMENTARY SCHOOL











3642











3651

#### DAVE THOMAS EDUCATION CENTER WEST











3661

## SUNSET LAKES ELEMENTARY SCHOOL











3701

### ROCK ISLAND ELEMENTARY SCHOOL











3731











3741

### COCONUT PALM ELEMENTARY SCHOOL











3751











3761

### PARK LAKES ELEMENTARY SCHOOL











3771

## CHALLENGER ELEMENTARY SCHOOL