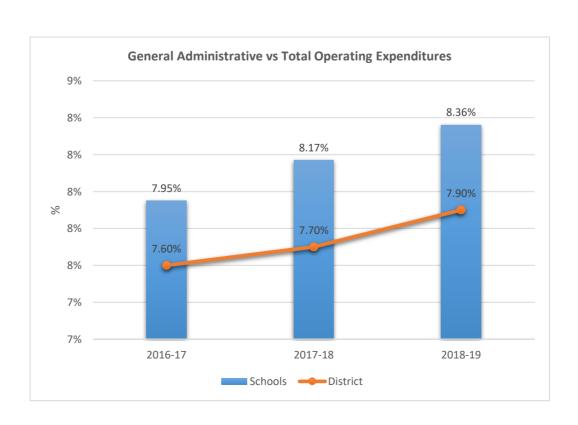

RFIELD BEACH HIGH SCHOOL











1741











1751











#### 1752

#### WHISPERING PINES EXCEPTIONAL EDUCATION CENTER











1761

#### HOLLYWOOD PARK ELEMENTARY SCHOOL











1781
CYPRESS ELEMENTARY SCHOOL











1791

### APOLLO MIDDLE SCHOOL











1811
SHERIDAN HILLS ELEMENTARY SCHOOL











1831











1841

#### MIRROR LAKE ELEMENTARY SCHOOL











1851

### ROYAL PALM ELEMENTARY SCHOOL











1871











1881











1891

#### SEMINOLE MIDDLE SCHOOL











1901











1931











1951

### PARK RIDGE ELEMENTARY SCHOOL











1971

### JAMES S. HUNT ELEMENTARY SCHOOL











2001

### BANYAN ELEMENTARY SCHOOL











2011

### CORAL COVE ELEMENTARY SCHOOL











2021

#### **GLADES MIDDLE SCHOOL**











2041

### BEACHSIDE MONTESSORI VILLAGE











2052











2071

### PASADENA LAKES ELEMENTARY SCHOOL











2121

#### JAMES S. RICKARDS MIDDLE SCHOOL











2123
CYPRESS RUN ALTERNATIVE/ESE











### 2221

#### ATLANTIC TECHNICAL COLLEGE











2231

#### NORTH LAUDERDALE PK-8











2351











2511

#### ATLANTIC WEST ELEMENTARY SCHOOL











2531

#### HORIZON ELEMENTARY SCHOOL











2541











2551











2561

### CORAL SPRINGS MIDDLE SCHOOL











2571











**2611**BAIR MIDDLE SCHOOL











2621

### TAMARAC ELEMENTARY SCHOOL











2631

### FOREST HILLS ELEMENTARY SCHOOL











2641











2661

### PEMBROKE LAKES ELEMENTARY SCHOOL











2671











2681

#### WESTCHESTER ELEMENTARY SCHOOL