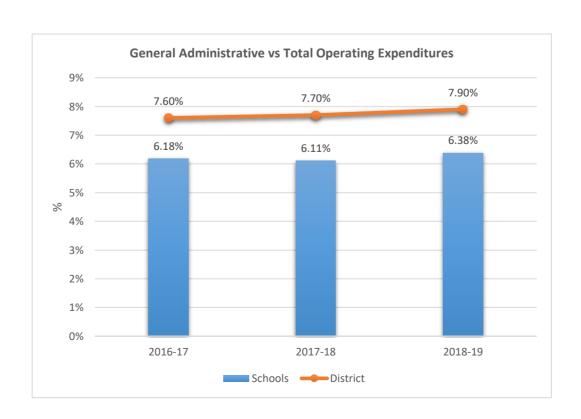

MIDDLE SCHOOL











2123
CYPRESS RUN ALTERNATIVE/ESE











### 2221

#### ATLANTIC TECHNICAL COLLEGE











2231

#### NORTH LAUDERDALE PK-8











2351











2511

#### ATLANTIC WEST ELEMENTARY SCHOOL











2531

#### HORIZON ELEMENTARY SCHOOL











2541











2551











2561

### CORAL SPRINGS MIDDLE SCHOOL











2571











**2611**BAIR MIDDLE SCHOOL











2621

### TAMARAC ELEMENTARY SCHOOL











2631

### FOREST HILLS ELEMENTARY SCHOOL











2641











2661

### PEMBROKE LAKES ELEMENTARY SCHOOL











2671











2681

#### WESTCHESTER ELEMENTARY SCHOOL











2691

#### MORROW ELEMENTARY SCHOOL











2711

#### RAMBLEWOOD MIDDLE SCHOOL











2721

#### RAMBLEWOOD ELEMENTARY SCHOOL











2741

#### MAPLEWOOD ELEMENTARY SCHOOL











#### 2751

#### J. P. TARAVELLA HIGH SCHOOL











2801

#### DAVIE ELEMENTARY SCHOOL











**2811**PINEWOOD ELEMENTARY SCHOOL











2831











2851











2861

#### PINES LAKES ELEMENTARY SCHOOL











2871

#### SEA CASTLE ELEMENTARY SCHOOL











2881

#### WELLEBY ELEMENTARY SCHOOL











2891

#### RIVERGLADES ELEMENTARY SCHOOL











**2942**EVERGLADES ELEMENTARY SCHOOL











2961

#### CHAPEL TRAIL ELEMENTARY SCHOOL











2971

#### SILVER LAKES MIDDLE SCHOOL











2981

#### COUNTRY ISLES ELEMENTARY SCHOOL











3001

WALTER C. YOUNG MIDDLE SCHOOL











3011

#### MARJORY STONEMAN DOUGLAS HIGH SCHOOL











3031











3041

#### CORAL PARK ELEMENTARY SCHOOL