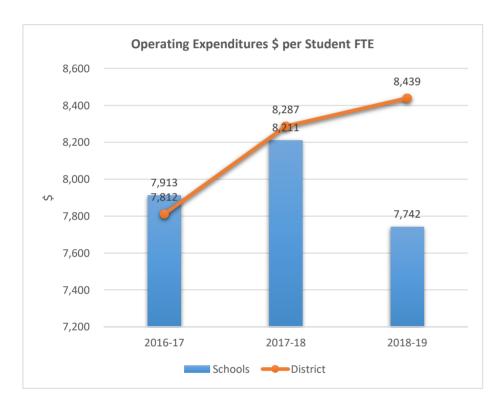

#### 1752

#### WHISPERING PINES EXCEPTIONAL EDUCATION CENTER











1761

#### HOLLYWOOD PARK ELEMENTARY SCHOOL











1781
CYPRESS ELEMENTARY SCHOOL











1791

### APOLLO MIDDLE SCHOOL











1811
SHERIDAN HILLS ELEMENTARY SCHOOL











1831











1841

#### MIRROR LAKE ELEMENTARY SCHOOL











1851

### ROYAL PALM ELEMENTARY SCHOOL











1871











1881











1891

#### SEMINOLE MIDDLE SCHOOL











1901











1931











1951

### PARK RIDGE ELEMENTARY SCHOOL











1971

### JAMES S. HUNT ELEMENTARY SCHOOL











2001

### BANYAN ELEMENTARY SCHOOL











2011

### CORAL COVE ELEMENTARY SCHOOL











2021

#### **GLADES MIDDLE SCHOOL**











2041

### BEACHSIDE MONTESSORI VILLAGE











2052











2071

### PASADENA LAKES ELEMENTARY SCHOOL











2121

#### JAMES S. RICKARDS MIDDLE SCHOOL











2123
CYPRESS RUN ALTERNATIVE/ESE











### 2221

#### ATLANTIC TECHNICAL COLLEGE











2231

#### NORTH LAUDERDALE PK-8











2351











2511

#### ATLANTIC WEST ELEMENTARY SCHOOL











2531

#### HORIZON ELEMENTARY SCHOOL











2541











2551











2561

### CORAL SPRINGS MIDDLE SCHOOL











2571











**2611**BAIR MIDDLE SCHOOL











2621

### TAMARAC ELEMENTARY SCHOOL











2631

### FOREST HILLS ELEMENTARY SCHOOL











2641











2661

### PEMBROKE LAKES ELEMENTARY SCHOOL











2671











2681

#### WESTCHESTER ELEMENTARY SCHOOL











2691

#### MORROW ELEMENTARY SCHOOL











2711

##