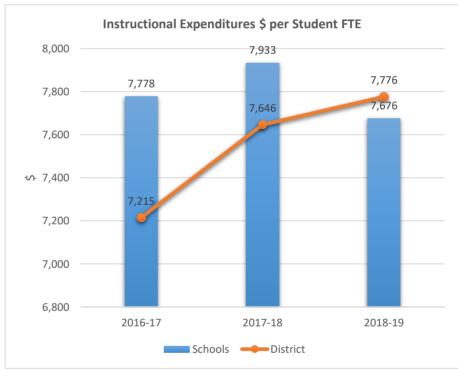

1451











1461











1611

#### DR. MARTIN LUTHER KING MONTESSORI ACADEMY











1621

#### VILLAGE ELEMENTARY SCHOOL











1631











1641











1661

#### HOLLYWOOD HILLS HIGH SCHOOL











1671

#### ROBERT C. MARKHAM ELEMENTARY











1681











1701

#### LAUDERDALE LAKES MIDDLE SCHOOL











1711
DEERFIELD BEACH HIGH SCHOOL











1741











1751











#### 1752

#### WHISPERING PINES EXCEPTIONAL EDUCATION CENTER











1761

#### HOLLYWOOD PARK ELEMENTARY SCHOOL











1781
CYPRESS ELEMENTARY SCHOOL











1791

### APOLLO MIDDLE SCHOOL











1811
SHERIDAN HILLS ELEMENTARY SCHOOL











1831











1841

#### MIRROR LAKE ELEMENTARY SCHOOL











1851

### ROYAL PALM ELEMENTARY SCHOOL











1871











1881











1891

#### SEMINOLE MIDDLE SCHOOL











1901











1931











1951

### PARK RIDGE ELEMENTARY SCHOOL











1971

### JAMES S. HUNT ELEMENTARY SCHOOL











2001

### BANYAN ELEMENTARY SCHOOL











2011

### CORAL COVE ELEMENTARY SCHOOL











2021

#### **GLADES MIDDLE SCHOOL**











2041

### BEACHSIDE MONTESSORI VILLAGE











2052











2071

### PASADENA LAKES ELEMENTARY SCHOOL











2121

#### JAMES S. RICKARDS MIDDLE SCHOOL











2123
CYPRESS RUN ALTERNATIVE/ESE











### 2221

#### ATLANTIC TECHNICAL COLLEGE











2231

#### NORTH LAUDERDALE PK-8











2351











2511

#### ATLANTIC WEST ELEMENTARY SCHOOL











2531

#### HORIZON ELEMENTARY SCHOOL











2541