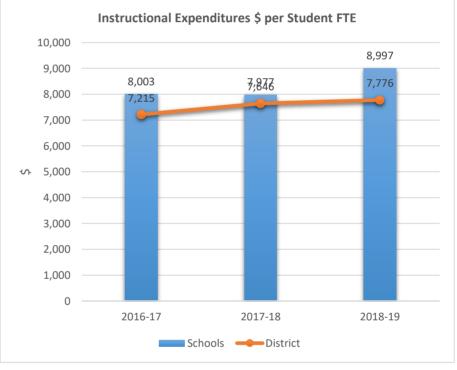

ELEMENTARY











1681











1701

#### LAUDERDALE LAKES MIDDLE SCHOOL











1711
DEERFIELD BEACH HIGH SCHOOL











1741











1751











#### 1752

#### WHISPERING PINES EXCEPTIONAL EDUCATION CENTER











1761

#### HOLLYWOOD PARK ELEMENTARY SCHOOL











1781
CYPRESS ELEMENTARY SCHOOL











1791

### APOLLO MIDDLE SCHOOL











1811
SHERIDAN HILLS ELEMENTARY SCHOOL











1831











1841

#### MIRROR LAKE ELEMENTARY SCHOOL











1851

### ROYAL PALM ELEMENTARY SCHOOL











1871











1881











1891

#### SEMINOLE MIDDLE SCHOOL











1901











1931











1951

### PARK RIDGE ELEMENTARY SCHOOL











1971

### JAMES S. HUNT ELEMENTARY SCHOOL











2001

### BANYAN ELEMENTARY SCHOOL











2011

### CORAL COVE ELEMENTARY SCHOOL











2021

#### **GLADES MIDDLE SCHOOL**











2041

### BEACHSIDE MONTESSORI VILLAGE











2052











2071

### PASADENA LAKES ELEMENTARY SCHOOL











2121

#### JAMES S. RICKARDS MIDDLE SCHOOL











2123
CYPRESS RUN ALTERNATIVE/ESE











### 2221

#### ATLANTIC TECHNICAL COLLEGE











2231

#### NORTH LAUDERDALE PK-8











2351











2511

#### ATLANTIC WEST ELEMENTARY SCHOOL











2531

#### HORIZON ELEMENTARY SCHOOL











2541











2551











2561

### CORAL SPRINGS MIDDLE SCHOOL











2571











**2611**BAIR MIDDLE SCHOOL











2621

### TAMARAC ELEMENTARY SCHOOL











2631

### FOREST HILLS ELEMENTARY SCHOOL











2641











2661

### PEMBRO