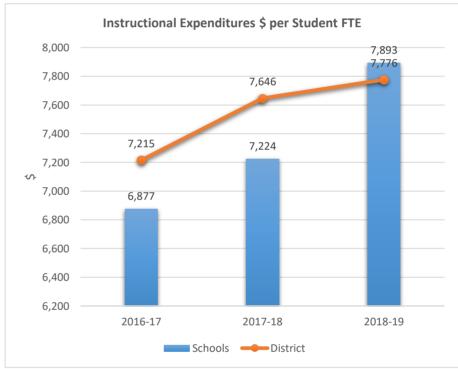

## JAMES S. HUNT ELEMENTARY SCHOOL











2001

### BANYAN ELEMENTARY SCHOOL











2011

### CORAL COVE ELEMENTARY SCHOOL











2021

#### **GLADES MIDDLE SCHOOL**











2041

### BEACHSIDE MONTESSORI VILLAGE











2052











2071

### PASADENA LAKES ELEMENTARY SCHOOL











2121

#### JAMES S. RICKARDS MIDDLE SCHOOL











2123
CYPRESS RUN ALTERNATIVE/ESE











### 2221

#### ATLANTIC TECHNICAL COLLEGE











2231

#### NORTH LAUDERDALE PK-8











2351











2511

#### ATLANTIC WEST ELEMENTARY SCHOOL











2531

#### HORIZON ELEMENTARY SCHOOL











2541











2551











2561

### CORAL SPRINGS MIDDLE SCHOOL











2571











**2611**BAIR MIDDLE SCHOOL











2621

### TAMARAC ELEMENTARY SCHOOL











2631

### FOREST HILLS ELEMENTARY SCHOOL











2641











2661

### PEMBROKE LAKES ELEMENTARY SCHOOL











2671











2681

#### WESTCHESTER ELEMENTARY SCHOOL











2691

#### MORROW ELEMENTARY SCHOOL











2711

#### RAMBLEWOOD MIDDLE SCHOOL











2721

#### RAMBLEWOOD ELEMENTARY SCHOOL











2741

#### MAPLEWOOD ELEMENTARY SCHOOL











#### 2751

#### J. P. TARAVELLA HIGH SCHOOL











2801

#### DAVIE ELEMENTARY SCHOOL











**2811**PINEWOOD ELEMENTARY SCHOOL











2831











2851











2861

#### PINES LAKES ELEMENTARY SCHOOL











2871

#### SEA CASTLE ELEMENTARY SCHOOL











2881

#### WELLEBY ELEMENTARY SCHOOL











2891

#### RIVERGLADES ELEMENTARY SCHOOL











**2942**EVERGLADES ELEMENTARY