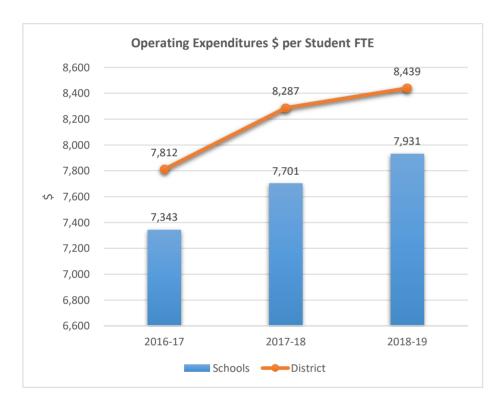

MENTARY SCHOOL











2011

### CORAL COVE ELEMENTARY SCHOOL











2021

#### **GLADES MIDDLE SCHOOL**











2041

### BEACHSIDE MONTESSORI VILLAGE











2052











2071

### PASADENA LAKES ELEMENTARY SCHOOL











2121

#### JAMES S. RICKARDS MIDDLE SCHOOL











2123
CYPRESS RUN ALTERNATIVE/ESE











### 2221

#### ATLANTIC TECHNICAL COLLEGE











2231

#### NORTH LAUDERDALE PK-8











2351











2511

#### ATLANTIC WEST ELEMENTARY SCHOOL











2531

#### HORIZON ELEMENTARY SCHOOL











2541











2551











2561

### CORAL SPRINGS MIDDLE SCHOOL











2571











**2611**BAIR MIDDLE SCHOOL











2621

### TAMARAC ELEMENTARY SCHOOL











2631

### FOREST HILLS ELEMENTARY SCHOOL











2641











2661

### PEMBROKE LAKES ELEMENTARY SCHOOL











2671











2681

#### WESTCHESTER ELEMENTARY SCHOOL











2691

#### MORROW ELEMENTARY SCHOOL











2711

#### RAMBLEWOOD MIDDLE SCHOOL











2721

#### RAMBLEWOOD ELEMENTARY SCHOOL











2741

#### MAPLEWOOD ELEMENTARY SCHOOL











#### 2751

#### J. P. TARAVELLA HIGH SCHOOL











2801

#### DAVIE ELEMENTARY SCHOOL











**2811**PINEWOOD ELEMENTARY SCHOOL











2831











2851











2861

#### PINES LAKES ELEMENTARY SCHOOL











2871

#### SEA CASTLE ELEMENTARY SCHOOL











2881

#### WELLEBY ELEMENTARY SCHOOL











2891

#### RIVERGLADES ELEMENTARY SCHOOL











**2942**EVERGLADES ELEMENTARY SCHOOL











2961

#### CHAPEL TRAIL ELEMENTARY SCHOOL