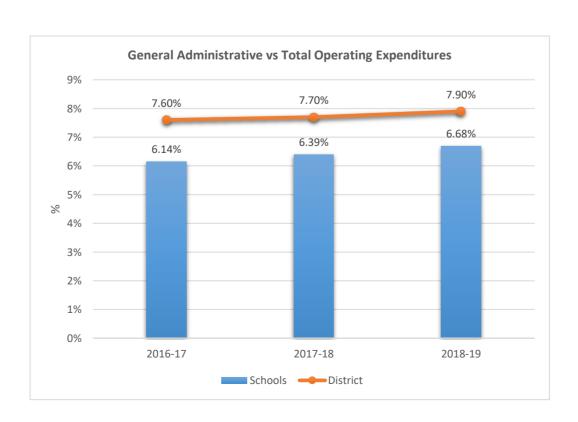

EGE











1311 NOVA MIDDLE SCHOOL











1321
SHERIDAN PARK ELEMENTARY SCHOOL











1381

#### LAUDERHILL PAUL TURNER ELEMENTARY SCHOOL











1391

LAUDERHILL 6-12











1421











1451











1461











1611

#### DR. MARTIN LUTHER KING MONTESSORI ACADEMY











1621

#### VILLAGE ELEMENTARY SCHOOL











1631











1641











1661

#### HOLLYWOOD HILLS HIGH SCHOOL











1671

#### ROBERT C. MARKHAM ELEMENTARY











1681











1701

#### LAUDERDALE LAKES MIDDLE SCHOOL











1711
DEERFIELD BEACH HIGH SCHOOL











1741











1751











#### 1752

#### WHISPERING PINES EXCEPTIONAL EDUCATION CENTER











1761

#### HOLLYWOOD PARK ELEMENTARY SCHOOL











1781
CYPRESS ELEMENTARY SCHOOL











1791

### APOLLO MIDDLE SCHOOL











1811
SHERIDAN HILLS ELEMENTARY SCHOOL











1831











1841

#### MIRROR LAKE ELEMENTARY SCHOOL











1851

### ROYAL PALM ELEMENTARY SCHOOL











1871











1881











1891

#### SEMINOLE MIDDLE SCHOOL











1901











1931











1951

### PARK RIDGE ELEMENTARY SCHOOL











1971

### JAMES S. HUNT ELEMENTARY SCHOOL











2001

### BANYAN ELEMENTARY SCHOOL











2011

### CORAL COVE ELEMENTARY SCHOOL











2021

#### **GLADES MIDDLE SCHOOL**











2041

### BEACHSIDE MONTESSORI VILLAGE











2052











2071

### PASADENA LAKES ELEMENTARY SCHOOL











2121

#### JAMES S. RICKARDS MIDDLE SCHOOL











2123
CYPRESS RUN ALTERNATIVE/ESE











### 2221

#### A