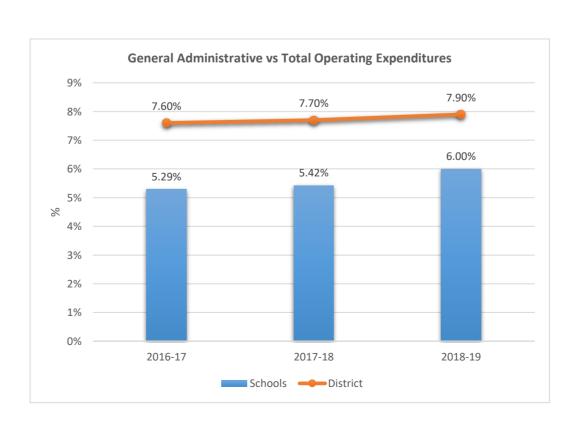

2721

#### RAMBLEWOOD ELEMENTARY SCHOOL











2741

#### MAPLEWOOD ELEMENTARY SCHOOL











#### 2751

#### J. P. TARAVELLA HIGH SCHOOL











2801

#### DAVIE ELEMENTARY SCHOOL











**2811**PINEWOOD ELEMENTARY SCHOOL











2831











2851











2861

#### PINES LAKES ELEMENTARY SCHOOL











2871

#### SEA CASTLE ELEMENTARY SCHOOL











2881

#### WELLEBY ELEMENTARY SCHOOL











2891

#### RIVERGLADES ELEMENTARY SCHOOL











**2942**EVERGLADES ELEMENTARY SCHOOL











2961

#### CHAPEL TRAIL ELEMENTARY SCHOOL











2971

#### SILVER LAKES MIDDLE SCHOOL











2981

#### COUNTRY ISLES ELEMENTARY SCHOOL











3001

WALTER C. YOUNG MIDDLE SCHOOL











3011

#### MARJORY STONEMAN DOUGLAS HIGH SCHOOL











3031











3041

#### CORAL PARK ELEMENTARY SCHOOL











**3051**FOREST GLEN MIDDLE SCHOOL











3061

#### SANDPIPER ELEMENTARY SCHOOL











3081

#### SILVER RIDGE ELEMENTARY SCHOOL











3091

#### WINSTON PARK ELEMENTARY SCHOOL











3101

#### LYONS CREEK MIDDLE SCHOOL











3111
COUNTRY HILLS ELEMENTARY SCHOOL











3121











3131

#### HAWKES BLUFF ELEMENTARY SCHOOL











3151
TEQUESTA TRACE MIDDLE SCHOOL











**3171**PARK SPRINGS ELEMENTARY SCHOOL











3181

#### INDIAN TRACE ELEMENTARY SCHOOL











3191











3221

#### CHARLES DREW ELEMENTARY SCHOOL











3222

## CROSS CREEK SCHOOL











3291

### THURGOOD MARSHALL ELEMENTARY SCHOOL











3301

## ENDEAVOUR PRIMARY LEARNING CENTER