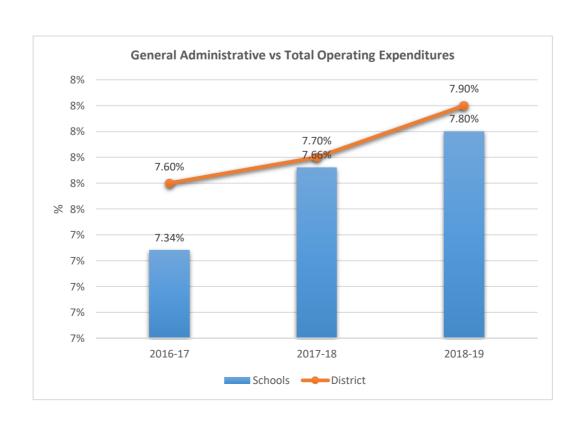

2052











2071

### PASADENA LAKES ELEMENTARY SCHOOL











2121

#### JAMES S. RICKARDS MIDDLE SCHOOL











2123
CYPRESS RUN ALTERNATIVE/ESE











### 2221

#### ATLANTIC TECHNICAL COLLEGE











2231

#### NORTH LAUDERDALE PK-8











2351











2511

#### ATLANTIC WEST ELEMENTARY SCHOOL











2531

#### HORIZON ELEMENTARY SCHOOL











2541











2551











2561

### CORAL SPRINGS MIDDLE SCHOOL











2571











**2611**BAIR MIDDLE SCHOOL











2621

### TAMARAC ELEMENTARY SCHOOL











2631

### FOREST HILLS ELEMENTARY SCHOOL











2641











2661

### PEMBROKE LAKES ELEMENTARY SCHOOL











2671











2681

#### WESTCHESTER ELEMENTARY SCHOOL











2691

#### MORROW ELEMENTARY SCHOOL











2711

#### RAMBLEWOOD MIDDLE SCHOOL











2721

#### RAMBLEWOOD ELEMENTARY SCHOOL











2741

#### MAPLEWOOD ELEMENTARY SCHOOL











#### 2751

#### J. P. TARAVELLA HIGH SCHOOL











2801

#### DAVIE ELEMENTARY SCHOOL











**2811**PINEWOOD ELEMENTARY SCHOOL











2831











2851











2861

#### PINES LAKES ELEMENTARY SCHOOL











2871

#### SEA CASTLE ELEMENTARY SCHOOL











2881

#### WELLEBY ELEMENTARY SCHOOL











2891

#### RIVERGLADES ELEMENTARY SCHOOL











**2942**EVERGLADES ELEMENTARY SCHOOL











2961

#### CHAPEL TRAIL ELEMENTARY SCHOOL











2971

#### SILVER LAKES MIDDLE SCHOOL











2981

#### COUNTRY ISLES ELEMENTARY SCHOOL











3001

WALTER C. YOUNG MIDDLE SCHOOL











3011

#### MARJOR