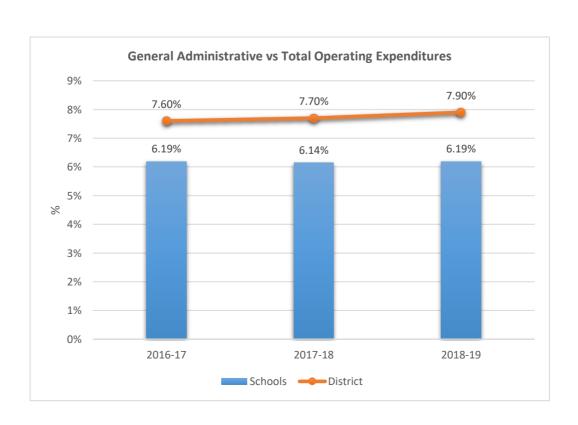

ENTARY SCHOOL











3181

#### INDIAN TRACE ELEMENTARY SCHOOL











3191











3221

#### CHARLES DREW ELEMENTARY SCHOOL











3222

## CROSS CREEK SCHOOL











3291

### THURGOOD MARSHALL ELEMENTARY SCHOOL











3301

## ENDEAVOUR PRIMARY LEARNING CENTER











3311











3321

#### VIRGINIA SHUMAN YOUNG ELEMENTARY SCHOOL











3331











3371

## SILVER LAKES ELEMENTARY SCHOOL











3391











3401

#### SAWGRASS ELEMENTARY SCHOOL











3431











3441

## EAGLE RIDGE ELEMENTARY SCHOOL











3461

## EAGLE POINT ELEMENTARY SCHOOL











3471











3481

## TRADEWINDS ELEMENTARY SCHOOL











3491

## SILVER PALMS ELEMENTARY SCHOOL











**3531**FOX TRAIL ELEMENTARY SCHOOL











3541











**3571**PANTHER RUN ELEMENTARY SCHOOL











3581

### SILVER SHORES ELEMENTARY SCHOOL











3591

#### LAKESIDE ELEMENTARY SCHOOL











3622

#### FALCON COVE MIDDLE SCHOOL











3623











3631

#### PARKSIDE ELEMENTARY SCHOOL











3642











3651

#### DAVE THOMAS EDUCATION CENTER WEST











3661

## SUNSET LAKES ELEMENTARY SCHOOL











3701

### ROCK ISLAND ELEMENTARY SCHOOL











3731











3741

### COCONUT PALM ELEMENTARY SCHOOL











3751











3761

### PARK LAKES ELEMENTARY SCHOOL











3771

## CHALLENGER ELEMENTARY SCHOOL











3781

### PARK TRAILS ELEMENTARY SCHOOL











3821

### LIBERTY ELEMENTARY SCHOOL











3841

### MANATEE BAY ELEMENTARY SCHOOL











3851

## COLLEGE ACADEMY AT