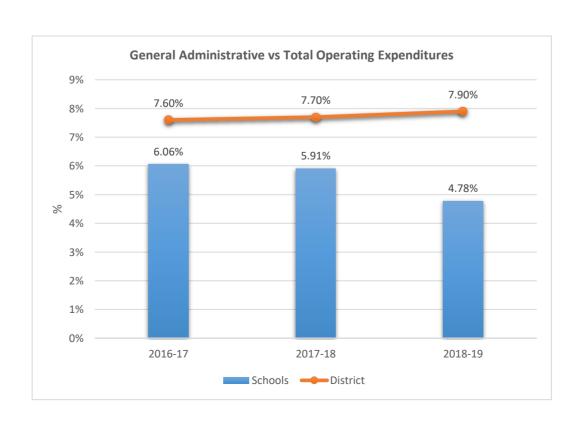

2661

### PEMBROKE LAKES ELEMENTARY SCHOOL











2671











2681

#### WESTCHESTER ELEMENTARY SCHOOL











2691

#### MORROW ELEMENTARY SCHOOL











2711

#### RAMBLEWOOD MIDDLE SCHOOL











2721

#### RAMBLEWOOD ELEMENTARY SCHOOL











2741

#### MAPLEWOOD ELEMENTARY SCHOOL











#### 2751

#### J. P. TARAVELLA HIGH SCHOOL











2801

#### DAVIE ELEMENTARY SCHOOL











**2811**PINEWOOD ELEMENTARY SCHOOL











2831











2851











2861

#### PINES LAKES ELEMENTARY SCHOOL











2871

#### SEA CASTLE ELEMENTARY SCHOOL











2881

#### WELLEBY ELEMENTARY SCHOOL











2891

#### RIVERGLADES ELEMENTARY SCHOOL











**2942**EVERGLADES ELEMENTARY SCHOOL











2961

#### CHAPEL TRAIL ELEMENTARY SCHOOL











2971

#### SILVER LAKES MIDDLE SCHOOL











2981

#### COUNTRY ISLES ELEMENTARY SCHOOL











3001

WALTER C. YOUNG MIDDLE SCHOOL











3011

#### MARJORY STONEMAN DOUGLAS HIGH SCHOOL











3031











3041

#### CORAL PARK ELEMENTARY SCHOOL











**3051**FOREST GLEN MIDDLE SCHOOL











3061

#### SANDPIPER ELEMENTARY SCHOOL











3081

#### SILVER RIDGE ELEMENTARY SCHOOL











3091

#### WINSTON PARK ELEMENTARY SCHOOL











3101

#### LYONS CREEK MIDDLE SCHOOL











3111
COUNTRY HILLS ELEMENTARY SCHOOL











3121











3131

#### HAWKES BLUFF ELEMENTARY SCHOOL











3151
TEQUESTA TRACE MIDDLE SCHOOL











**3171**PARK SPRINGS ELEMENTARY SCHOOL











3181

#### INDIAN TRACE ELEMENTARY SCHOOL











3191