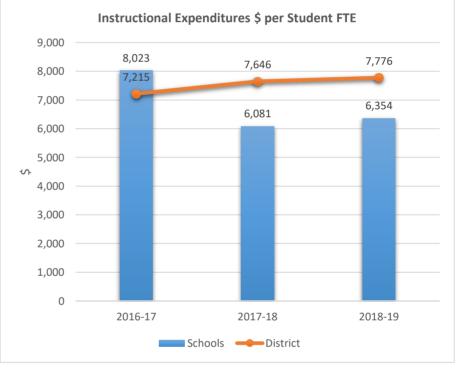

1811
SHERIDAN HILLS ELEMENTARY SCHOOL











1831











1841

#### MIRROR LAKE ELEMENTARY SCHOOL











1851

### ROYAL PALM ELEMENTARY SCHOOL











1871











1881











1891

#### SEMINOLE MIDDLE SCHOOL











1901











1931











1951

### PARK RIDGE ELEMENTARY SCHOOL











1971

### JAMES S. HUNT ELEMENTARY SCHOOL











2001

### BANYAN ELEMENTARY SCHOOL











2011

### CORAL COVE ELEMENTARY SCHOOL











2021

#### **GLADES MIDDLE SCHOOL**











2041

### BEACHSIDE MONTESSORI VILLAGE











2052











2071

### PASADENA LAKES ELEMENTARY SCHOOL











2121

#### JAMES S. RICKARDS MIDDLE SCHOOL











2123
CYPRESS RUN ALTERNATIVE/ESE











### 2221

#### ATLANTIC TECHNICAL COLLEGE











2231

#### NORTH LAUDERDALE PK-8











2351











2511

#### ATLANTIC WEST ELEMENTARY SCHOOL











2531

#### HORIZON ELEMENTARY SCHOOL











2541











2551











2561

### CORAL SPRINGS MIDDLE SCHOOL











2571











**2611**BAIR MIDDLE SCHOOL











2621

### TAMARAC ELEMENTARY SCHOOL











2631

### FOREST HILLS ELEMENTARY SCHOOL











2641











2661

### PEMBROKE LAKES ELEMENTARY SCHOOL











2671











2681

#### WESTCHESTER ELEMENTARY SCHOOL











2691

#### MORROW ELEMENTARY SCHOOL











2711

#### RAMBLEWOOD MIDDLE SCHOOL











2721

#### RAMBLEWOOD ELEMENTARY SCHOOL











2741

#### MAPLEWOOD ELEMENTARY SCHOOL











#### 2751

#### J. P. TARAVELLA HIGH SCHOOL











2801

#### D