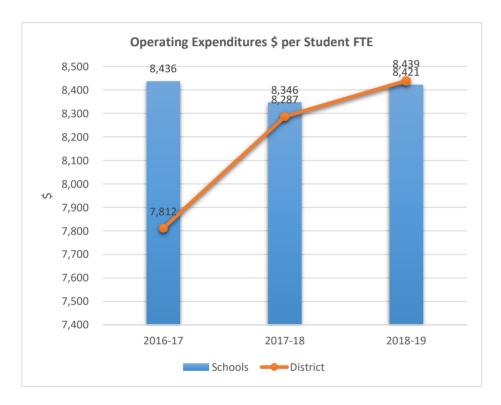

ARY SCHOOL











2021

#### **GLADES MIDDLE SCHOOL**











2041

### BEACHSIDE MONTESSORI VILLAGE











2052











2071

### PASADENA LAKES ELEMENTARY SCHOOL











2121

#### JAMES S. RICKARDS MIDDLE SCHOOL











2123
CYPRESS RUN ALTERNATIVE/ESE











### 2221

#### ATLANTIC TECHNICAL COLLEGE











2231

#### NORTH LAUDERDALE PK-8











2351











2511

#### ATLANTIC WEST ELEMENTARY SCHOOL











2531

#### HORIZON ELEMENTARY SCHOOL











2541











2551











2561

### CORAL SPRINGS MIDDLE SCHOOL











2571











**2611**BAIR MIDDLE SCHOOL











2621

### TAMARAC ELEMENTARY SCHOOL











2631

### FOREST HILLS ELEMENTARY SCHOOL











2641











2661

### PEMBROKE LAKES ELEMENTARY SCHOOL











2671











2681

#### WESTCHESTER ELEMENTARY SCHOOL











2691

#### MORROW ELEMENTARY SCHOOL











2711

#### RAMBLEWOOD MIDDLE SCHOOL











2721

#### RAMBLEWOOD ELEMENTARY SCHOOL











2741

#### MAPLEWOOD ELEMENTARY SCHOOL











#### 2751

#### J. P. TARAVELLA HIGH SCHOOL











2801

#### DAVIE ELEMENTARY SCHOOL











**2811**PINEWOOD ELEMENTARY SCHOOL











2831











2851











2861

#### PINES LAKES ELEMENTARY SCHOOL











2871

#### SEA CASTLE ELEMENTARY SCHOOL











2881

#### WELLEBY ELEMENTARY SCHOOL











2891

#### RIVERGLADES ELEMENTARY SCHOOL











**2942**EVERGLADES ELEMENTARY SCHOOL











2961

#### CHAPEL TRAIL ELEMENTARY SCHOOL











2971

#### SILVER LAKES MIDDLE SCHOOL