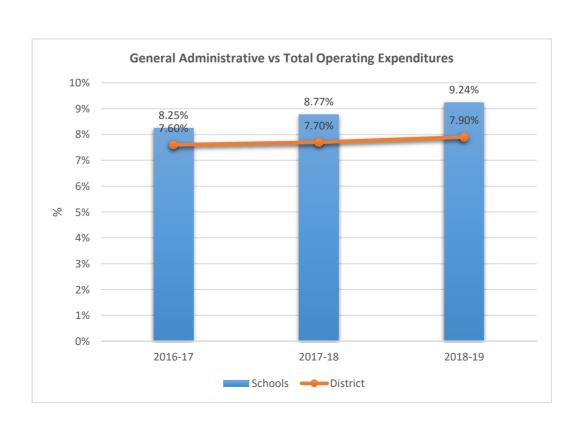

1611

#### DR. MARTIN LUTHER KING MONTESSORI ACADEMY











1621

#### VILLAGE ELEMENTARY SCHOOL











1631











1641











1661

#### HOLLYWOOD HILLS HIGH SCHOOL











1671

#### ROBERT C. MARKHAM ELEMENTARY











1681











1701

#### LAUDERDALE LAKES MIDDLE SCHOOL











1711
DEERFIELD BEACH HIGH SCHOOL











1741











1751











#### 1752

#### WHISPERING PINES EXCEPTIONAL EDUCATION CENTER











1761

#### HOLLYWOOD PARK ELEMENTARY SCHOOL











1781
CYPRESS ELEMENTARY SCHOOL











1791

### APOLLO MIDDLE SCHOOL











1811
SHERIDAN HILLS ELEMENTARY SCHOOL











1831











1841

#### MIRROR LAKE ELEMENTARY SCHOOL











1851

### ROYAL PALM ELEMENTARY SCHOOL











1871











1881











1891

#### SEMINOLE MIDDLE SCHOOL











1901











1931











1951

### PARK RIDGE ELEMENTARY SCHOOL











1971

### JAMES S. HUNT ELEMENTARY SCHOOL











2001

### BANYAN ELEMENTARY SCHOOL











2011

### CORAL COVE ELEMENTARY SCHOOL











2021

#### **GLADES MIDDLE SCHOOL**











2041

### BEACHSIDE MONTESSORI VILLAGE











2052











2071

### PASADENA LAKES ELEMENTARY SCHOOL











2121

#### JAMES S. RICKARDS MIDDLE SCHOOL











2123
CYPRESS RUN ALTERNATIVE/ESE











### 2221

#### ATLANTIC TECHNICAL COLLEGE











2231

#### NORTH LAUDERDALE PK-8











2351











2511

#### ATLANTIC WEST ELEMENTARY SCHOOL











2531

#### HORIZON ELEMENTARY SCHOOL











2541











2551











2561

###