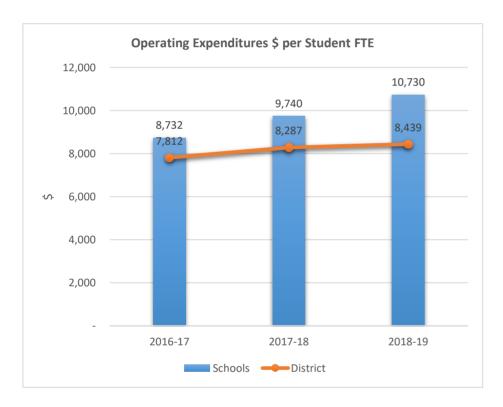

2541











2551











2561

### CORAL SPRINGS MIDDLE SCHOOL











2571











**2611**BAIR MIDDLE SCHOOL











2621

### TAMARAC ELEMENTARY SCHOOL











2631

### FOREST HILLS ELEMENTARY SCHOOL











2641











2661

### PEMBROKE LAKES ELEMENTARY SCHOOL











2671











2681

#### WESTCHESTER ELEMENTARY SCHOOL











2691

#### MORROW ELEMENTARY SCHOOL











2711

#### RAMBLEWOOD MIDDLE SCHOOL











2721

#### RAMBLEWOOD ELEMENTARY SCHOOL











2741

#### MAPLEWOOD ELEMENTARY SCHOOL











#### 2751

#### J. P. TARAVELLA HIGH SCHOOL











2801

#### DAVIE ELEMENTARY SCHOOL











**2811**PINEWOOD ELEMENTARY SCHOOL











2831











2851











2861

#### PINES LAKES ELEMENTARY SCHOOL











2871

#### SEA CASTLE ELEMENTARY SCHOOL











2881

#### WELLEBY ELEMENTARY SCHOOL











2891

#### RIVERGLADES ELEMENTARY SCHOOL











**2942**EVERGLADES ELEMENTARY SCHOOL











2961

#### CHAPEL TRAIL ELEMENTARY SCHOOL











2971

#### SILVER LAKES MIDDLE SCHOOL











2981

#### COUNTRY ISLES ELEMENTARY SCHOOL











3001

WALTER C. YOUNG MIDDLE SCHOOL











3011

#### MARJORY STONEMAN DOUGLAS HIGH SCHOOL











3031











3041

#### CORAL PARK ELEMENTARY SCHOOL











**3051**FOREST GLEN MIDDLE SCHOOL











3061

#### SANDPIPER ELEMENTARY SCHOOL











3081

#### SILVER RIDGE ELEMENTARY SCHOOL











3091

#### WINSTON PARK ELEMENTARY SCHOOL











3101

#### LYONS CREEK MIDDLE SCHOOL











3111
COUNTRY HILL