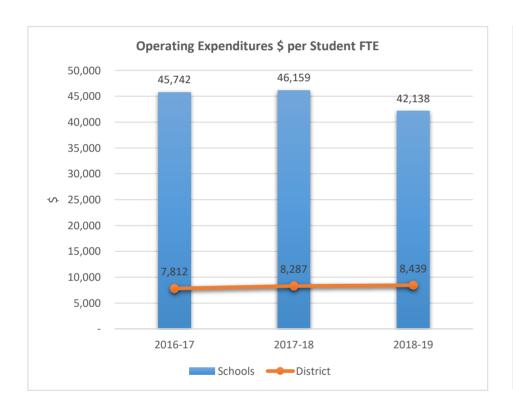

3001

WALTER C. YOUNG MIDDLE SCHOOL











3011

#### MARJORY STONEMAN DOUGLAS HIGH SCHOOL











3031











3041

#### CORAL PARK ELEMENTARY SCHOOL











**3051**FOREST GLEN MIDDLE SCHOOL











3061

#### SANDPIPER ELEMENTARY SCHOOL











3081

#### SILVER RIDGE ELEMENTARY SCHOOL











3091

#### WINSTON PARK ELEMENTARY SCHOOL











3101

#### LYONS CREEK MIDDLE SCHOOL











3111
COUNTRY HILLS ELEMENTARY SCHOOL











3121











3131

#### HAWKES BLUFF ELEMENTARY SCHOOL











3151
TEQUESTA TRACE MIDDLE SCHOOL











**3171**PARK SPRINGS ELEMENTARY SCHOOL











3181

#### INDIAN TRACE ELEMENTARY SCHOOL











3191











3221

#### CHARLES DREW ELEMENTARY SCHOOL











3222

## CROSS CREEK SCHOOL











3291

### THURGOOD MARSHALL ELEMENTARY SCHOOL











3301

## ENDEAVOUR PRIMARY LEARNING CENTER











3311











3321

#### VIRGINIA SHUMAN YOUNG ELEMENTARY SCHOOL











3331











3371

## SILVER LAKES ELEMENTARY SCHOOL











3391











3401

#### SAWGRASS ELEMENTARY SCHOOL











3431











3441

## EAGLE RIDGE ELEMENTARY SCHOOL











3461

## EAGLE POINT ELEMENTARY SCHOOL











3471











3481

## TRADEWINDS ELEMENTARY SCHOOL











3491

## SILVER PALMS ELEMENTARY SCHOOL











**3531**FOX TRAIL ELEMENTARY SCHOOL











3541











**3571**PANTHER RUN ELEMENTARY SCHOOL











3581

### SILVER SHORES ELEMENTARY SCHOOL











3591

#### LAKESIDE ELEMENTARY SCHOOL











3622

#### FALCON COVE MIDD