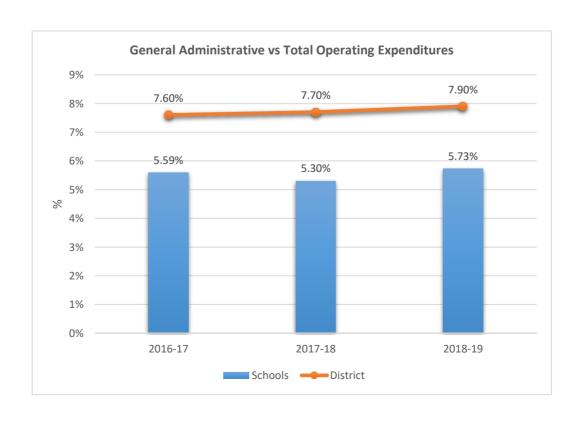

RY SCHOOL











2691

#### MORROW ELEMENTARY SCHOOL











2711

#### RAMBLEWOOD MIDDLE SCHOOL











2721

#### RAMBLEWOOD ELEMENTARY SCHOOL











2741

#### MAPLEWOOD ELEMENTARY SCHOOL











#### 2751

#### J. P. TARAVELLA HIGH SCHOOL











2801

#### DAVIE ELEMENTARY SCHOOL











**2811**PINEWOOD ELEMENTARY SCHOOL











2831











2851











2861

#### PINES LAKES ELEMENTARY SCHOOL











2871

#### SEA CASTLE ELEMENTARY SCHOOL











2881

#### WELLEBY ELEMENTARY SCHOOL











2891

#### RIVERGLADES ELEMENTARY SCHOOL











**2942**EVERGLADES ELEMENTARY SCHOOL











2961

#### CHAPEL TRAIL ELEMENTARY SCHOOL











2971

#### SILVER LAKES MIDDLE SCHOOL











2981

#### COUNTRY ISLES ELEMENTARY SCHOOL











3001

WALTER C. YOUNG MIDDLE SCHOOL











3011

#### MARJORY STONEMAN DOUGLAS HIGH SCHOOL











3031











3041

#### CORAL PARK ELEMENTARY SCHOOL











**3051**FOREST GLEN MIDDLE SCHOOL











3061

#### SANDPIPER ELEMENTARY SCHOOL











3081

#### SILVER RIDGE ELEMENTARY SCHOOL











3091

#### WINSTON PARK ELEMENTARY SCHOOL











3101

#### LYONS CREEK MIDDLE SCHOOL











3111
COUNTRY HILLS ELEMENTARY SCHOOL











3121











3131

#### HAWKES BLUFF ELEMENTARY SCHOOL











3151
TEQUESTA TRACE MIDDLE SCHOOL











**3171**PARK SPRINGS ELEMENTARY SCHOOL











3181

#### INDIAN TRACE ELEMENTARY SCHOOL











3191











3221

#### CHARLES DREW ELEMENTARY SCHOOL











3222

## CROSS CREEK SCHOOL











329