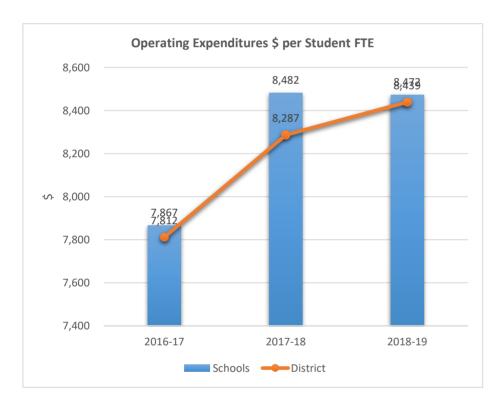

ARDS MIDDLE SCHOOL











2123
CYPRESS RUN ALTERNATIVE/ESE











### 2221

#### ATLANTIC TECHNICAL COLLEGE











2231

#### NORTH LAUDERDALE PK-8











2351











2511

#### ATLANTIC WEST ELEMENTARY SCHOOL











2531

#### HORIZON ELEMENTARY SCHOOL











2541











2551











2561

### CORAL SPRINGS MIDDLE SCHOOL











2571











**2611**BAIR MIDDLE SCHOOL











2621

### TAMARAC ELEMENTARY SCHOOL











2631

### FOREST HILLS ELEMENTARY SCHOOL











2641











2661

### PEMBROKE LAKES ELEMENTARY SCHOOL











2671











2681

#### WESTCHESTER ELEMENTARY SCHOOL











2691

#### MORROW ELEMENTARY SCHOOL











2711

#### RAMBLEWOOD MIDDLE SCHOOL











2721

#### RAMBLEWOOD ELEMENTARY SCHOOL











2741

#### MAPLEWOOD ELEMENTARY SCHOOL











#### 2751

#### J. P. TARAVELLA HIGH SCHOOL











2801

#### DAVIE ELEMENTARY SCHOOL











**2811**PINEWOOD ELEMENTARY SCHOOL











2831











2851











2861

#### PINES LAKES ELEMENTARY SCHOOL











2871

#### SEA CASTLE ELEMENTARY SCHOOL











2881

#### WELLEBY ELEMENTARY SCHOOL











2891

#### RIVERGLADES ELEMENTARY SCHOOL











**2942**EVERGLADES ELEMENTARY SCHOOL











2961

#### CHAPEL TRAIL ELEMENTARY SCHOOL











2971

#### SILVER LAKES MIDDLE SCHOOL











2981

#### COUNTRY ISLES ELEMENTARY SCHOOL











3001

WALTER C. YOUNG MIDDLE SCHOOL











3011

#### MARJORY STONEMAN DOUGLAS HIGH SCHOOL











3031











3041

#### CORAL PARK ELEMENTARY SCH