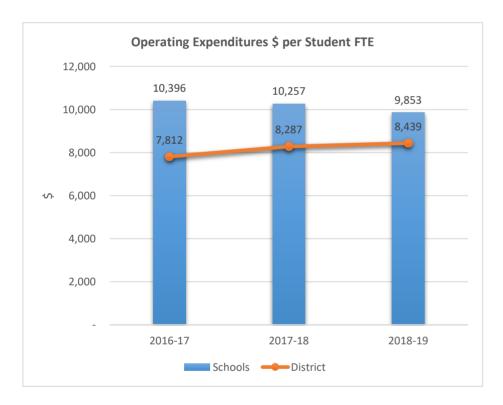

1641











1661

#### HOLLYWOOD HILLS HIGH SCHOOL











1671

#### ROBERT C. MARKHAM ELEMENTARY











1681











1701

#### LAUDERDALE LAKES MIDDLE SCHOOL











1711
DEERFIELD BEACH HIGH SCHOOL











1741











1751











#### 1752

#### WHISPERING PINES EXCEPTIONAL EDUCATION CENTER











1761

#### HOLLYWOOD PARK ELEMENTARY SCHOOL











1781
CYPRESS ELEMENTARY SCHOOL











1791

### APOLLO MIDDLE SCHOOL











1811
SHERIDAN HILLS ELEMENTARY SCHOOL











1831











1841

#### MIRROR LAKE ELEMENTARY SCHOOL











1851

### ROYAL PALM ELEMENTARY SCHOOL











1871











1881











1891

#### SEMINOLE MIDDLE SCHOOL











1901











1931











1951

### PARK RIDGE ELEMENTARY SCHOOL











1971

### JAMES S. HUNT ELEMENTARY SCHOOL











2001

### BANYAN ELEMENTARY SCHOOL











2011

### CORAL COVE ELEMENTARY SCHOOL











2021

#### **GLADES MIDDLE SCHOOL**











2041

### BEACHSIDE MONTESSORI VILLAGE











2052











2071

### PASADENA LAKES ELEMENTARY SCHOOL











2121

#### JAMES S. RICKARDS MIDDLE SCHOOL











2123
CYPRESS RUN ALTERNATIVE/ESE











### 2221

#### ATLANTIC TECHNICAL COLLEGE











2231

#### NORTH LAUDERDALE PK-8











2351











2511

#### ATLANTIC WEST ELEMENTARY SCHOOL











2531

#### HORIZON ELEMENTARY SCHOOL











2541











2551











2561

### CORAL SPRINGS MIDDLE SCHOOL











2571











**2611**BAIR MIDDLE SCHOOL











2621

### TAMARAC ELEMENTARY S