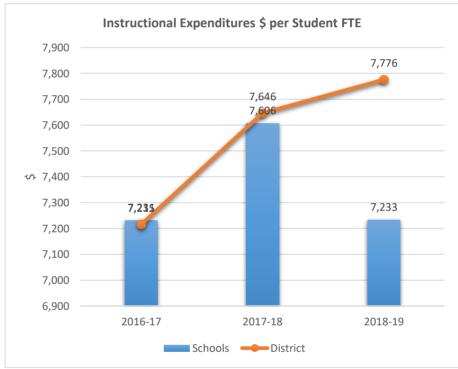

1871











1881











1891

#### SEMINOLE MIDDLE SCHOOL











1901











1931











1951

### PARK RIDGE ELEMENTARY SCHOOL











1971

### JAMES S. HUNT ELEMENTARY SCHOOL











2001

### BANYAN ELEMENTARY SCHOOL











2011

### CORAL COVE ELEMENTARY SCHOOL











2021

#### **GLADES MIDDLE SCHOOL**











2041

### BEACHSIDE MONTESSORI VILLAGE











2052











2071

### PASADENA LAKES ELEMENTARY SCHOOL











2121

#### JAMES S. RICKARDS MIDDLE SCHOOL











2123
CYPRESS RUN ALTERNATIVE/ESE











### 2221

#### ATLANTIC TECHNICAL COLLEGE











2231

#### NORTH LAUDERDALE PK-8











2351











2511

#### ATLANTIC WEST ELEMENTARY SCHOOL











2531

#### HORIZON ELEMENTARY SCHOOL











2541











2551











2561

### CORAL SPRINGS MIDDLE SCHOOL











2571











**2611**BAIR MIDDLE SCHOOL











2621

### TAMARAC ELEMENTARY SCHOOL











2631

### FOREST HILLS ELEMENTARY SCHOOL











2641











2661

### PEMBROKE LAKES ELEMENTARY SCHOOL











2671











2681

#### WESTCHESTER ELEMENTARY SCHOOL











2691

#### MORROW ELEMENTARY SCHOOL











2711

#### RAMBLEWOOD MIDDLE SCHOOL











2721

#### RAMBLEWOOD ELEMENTARY SCHOOL











2741

#### MAPLEWOOD ELEMENTARY SCHOOL











#### 2751

#### J. P. TARAVELLA HIGH SCHOOL











2801

#### DAVIE ELEMENTARY SCHOOL











**2811**PINEWOOD ELEMENTARY SCHOOL











2831











2851











2861

#### PINES LAKES ELEMENTARY SCHOOL











2871

#### SEA