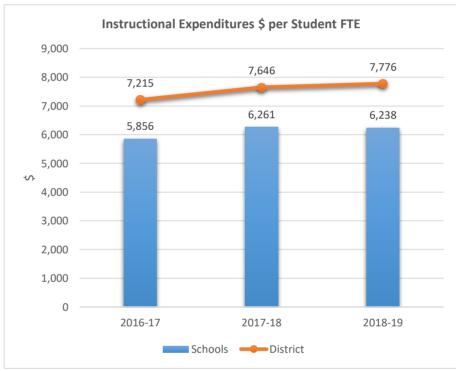

COLLEGE











2231

#### NORTH LAUDERDALE PK-8











2351











2511

#### ATLANTIC WEST ELEMENTARY SCHOOL











2531

#### HORIZON ELEMENTARY SCHOOL











2541











2551











2561

### CORAL SPRINGS MIDDLE SCHOOL











2571











**2611**BAIR MIDDLE SCHOOL











2621

### TAMARAC ELEMENTARY SCHOOL











2631

### FOREST HILLS ELEMENTARY SCHOOL











2641











2661

### PEMBROKE LAKES ELEMENTARY SCHOOL











2671











2681

#### WESTCHESTER ELEMENTARY SCHOOL











2691

#### MORROW ELEMENTARY SCHOOL











2711

#### RAMBLEWOOD MIDDLE SCHOOL











2721

#### RAMBLEWOOD ELEMENTARY SCHOOL











2741

#### MAPLEWOOD ELEMENTARY SCHOOL











#### 2751

#### J. P. TARAVELLA HIGH SCHOOL











2801

#### DAVIE ELEMENTARY SCHOOL











**2811**PINEWOOD ELEMENTARY SCHOOL











2831











2851











2861

#### PINES LAKES ELEMENTARY SCHOOL











2871

#### SEA CASTLE ELEMENTARY SCHOOL











2881

#### WELLEBY ELEMENTARY SCHOOL











2891

#### RIVERGLADES ELEMENTARY SCHOOL











**2942**EVERGLADES ELEMENTARY SCHOOL











2961

#### CHAPEL TRAIL ELEMENTARY SCHOOL











2971

#### SILVER LAKES MIDDLE SCHOOL











2981

#### COUNTRY ISLES ELEMENTARY SCHOOL











3001

WALTER C. YOUNG MIDDLE SCHOOL











3011

#### MARJORY STONEMAN DOUGLAS HIGH SCHOOL











3031











3041

#### CORAL PARK ELEMENTARY SCHOOL











**3051**FOREST GLEN MIDDLE SCHOOL











3061

#### SANDPIPER ELEMENTARY SCHOOL