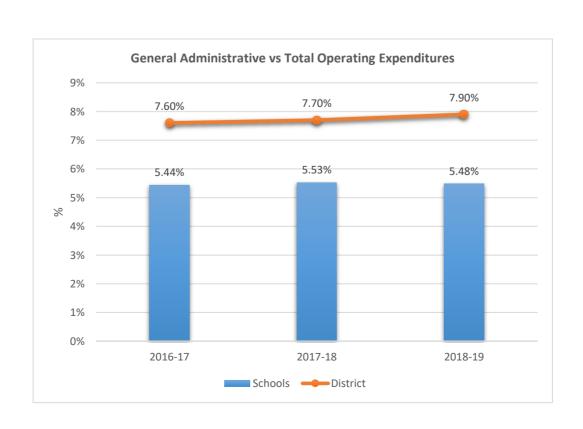

NTARY SCHOOL











2531

#### HORIZON ELEMENTARY SCHOOL











2541











2551











2561

### CORAL SPRINGS MIDDLE SCHOOL











2571











**2611**BAIR MIDDLE SCHOOL











2621

### TAMARAC ELEMENTARY SCHOOL











2631

### FOREST HILLS ELEMENTARY SCHOOL











2641











2661

### PEMBROKE LAKES ELEMENTARY SCHOOL











2671











2681

#### WESTCHESTER ELEMENTARY SCHOOL











2691

#### MORROW ELEMENTARY SCHOOL











2711

#### RAMBLEWOOD MIDDLE SCHOOL











2721

#### RAMBLEWOOD ELEMENTARY SCHOOL











2741

#### MAPLEWOOD ELEMENTARY SCHOOL











#### 2751

#### J. P. TARAVELLA HIGH SCHOOL











2801

#### DAVIE ELEMENTARY SCHOOL











**2811**PINEWOOD ELEMENTARY SCHOOL











2831











2851











2861

#### PINES LAKES ELEMENTARY SCHOOL











2871

#### SEA CASTLE ELEMENTARY SCHOOL











2881

#### WELLEBY ELEMENTARY SCHOOL











2891

#### RIVERGLADES ELEMENTARY SCHOOL











**2942**EVERGLADES ELEMENTARY SCHOOL











2961

#### CHAPEL TRAIL ELEMENTARY SCHOOL











2971

#### SILVER LAKES MIDDLE SCHOOL











2981

#### COUNTRY ISLES ELEMENTARY SCHOOL











3001

WALTER C. YOUNG MIDDLE SCHOOL











3011

#### MARJORY STONEMAN DOUGLAS HIGH SCHOOL











3031











3041

#### CORAL PARK ELEMENTARY SCHOOL











**3051**FOREST GLEN MIDDLE SCHOOL











3061

#### SANDPIPER ELEMENTARY SCHOOL











3081

#### SILVER RIDGE ELEMENTARY SCHOOL











3091

#### WINSTON PARK ELEMENTARY SCHOOL











3