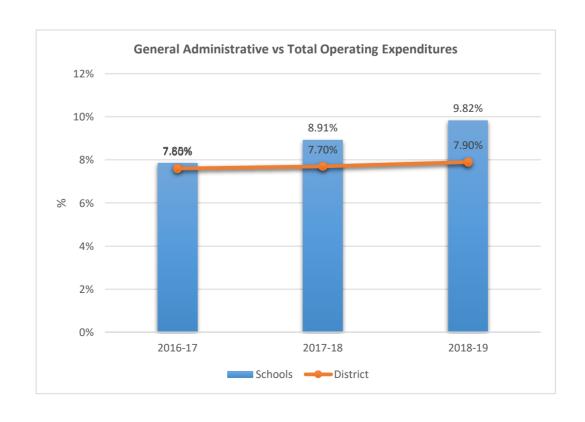

### OLSEN MIDDLE SCHOOL











### 0481

#### MCNICOL MIDDLE SCHOOL











0491

#### HARBORDALE ELEMENTARY SCHOOL











#### 0501

#### BROWARD ESTATES ELEMENTARY SCHOOL











0511

#### WATKINS ELEMENTARY SCHOOL











0521

#### NORTH ANDREWS GARDENS ELEMENTARY SCHOOL











0531

#### MIRAMAR ELEMENTARY SCHOOL











0551

### PLANTATION MIDDLE SCHOOL











0561

#### NORCREST ELEMENTARY SCHOOL











0571

#### TEDDER ELEMENTARY SCHOOL











#### 0581

#### MARGATE MIDDLE SCHOOL











### 0601

SEAGULL SCHOOL











0611











0621

#### LARKDALE ELEMENTARY SCHOOL











0631

#### WESTWOOD HEIGHTS ELEMENTARY SCHOOL











0641

#### BAYVIEW ELEMENTARY SCHOOL











0653

#### PINE RIDGE ALTERNATIVE CENTER











0691

#### STIRLING ELEMENTARY SCHOOL











0701

#### PARKWAY MIDDLE SCHOOL











0711

#### ORANGE BROOK ELEMENTARY SCHOOL











0721

### DRIFTWOOD ELEMENTARY SCHOOL











0731

#### TROPICAL ELEMENTARY SCHOOL











0751

### POMPANO BEACH ELEMENTARY SCHOOL











#### 0761

#### MEADOWBROOK ELEMENTARY SCHOOL











0811











0831

#### LAKE FOREST ELEMENTARY SCHOOL











0841

### MCNAB ELEMENTARY SCHOOL











0851

#### FLORANADA ELEMENTARY SCHOOL











0861











0871

#### **BRIGHT HORIZONS**











0881

#### NEW RIVER MIDDLE SCHOOL











0891

#### SANDERS PARK ELEMENTARY SCHOOL











### 0901

### CRESTHAVEN ELEMENTARY SCHOOL











0911











0921

### STEPHEN FOSTER ELEMENTARY SCHOOL