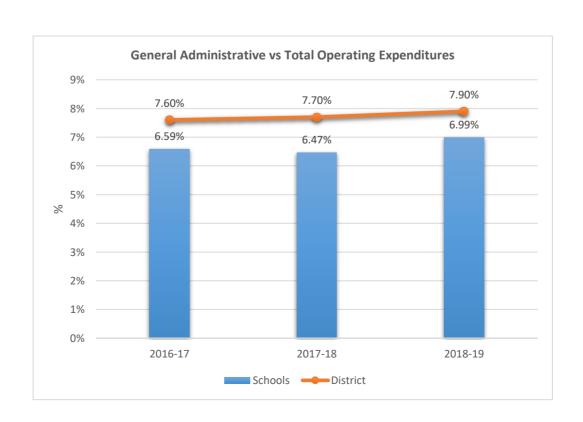

OOL











1671

#### ROBERT C. MARKHAM ELEMENTARY











1681











1701

#### LAUDERDALE LAKES MIDDLE SCHOOL











1711
DEERFIELD BEACH HIGH SCHOOL











1741











1751











#### 1752

#### WHISPERING PINES EXCEPTIONAL EDUCATION CENTER











1761

#### HOLLYWOOD PARK ELEMENTARY SCHOOL











1781
CYPRESS ELEMENTARY SCHOOL











1791

### APOLLO MIDDLE SCHOOL











1811
SHERIDAN HILLS ELEMENTARY SCHOOL











1831











1841

#### MIRROR LAKE ELEMENTARY SCHOOL











1851

### ROYAL PALM ELEMENTARY SCHOOL











1871











1881











1891

#### SEMINOLE MIDDLE SCHOOL











1901











1931











1951

### PARK RIDGE ELEMENTARY SCHOOL











1971

### JAMES S. HUNT ELEMENTARY SCHOOL











2001

### BANYAN ELEMENTARY SCHOOL











2011

### CORAL COVE ELEMENTARY SCHOOL











2021

#### **GLADES MIDDLE SCHOOL**











2041

### BEACHSIDE MONTESSORI VILLAGE











2052











2071

### PASADENA LAKES ELEMENTARY SCHOOL











2121

#### JAMES S. RICKARDS MIDDLE SCHOOL











2123
CYPRESS RUN ALTERNATIVE/ESE











### 2221

#### ATLANTIC TECHNICAL COLLEGE











2231

#### NORTH LAUDERDALE PK-8











2351











2511

#### ATLANTIC WEST ELEMENTARY SCHOOL











2531

#### HORIZON ELEMENTARY SCHOOL











2541











2551











2561

### CORAL SPRINGS MIDDLE SCHOOL











2571











**2611**BAIR MIDDLE SCHOOL











2621

### TAMARAC ELEMENTARY SCHOOL











2631

### FOREST HILLS ELEMENTARY SCHOOL