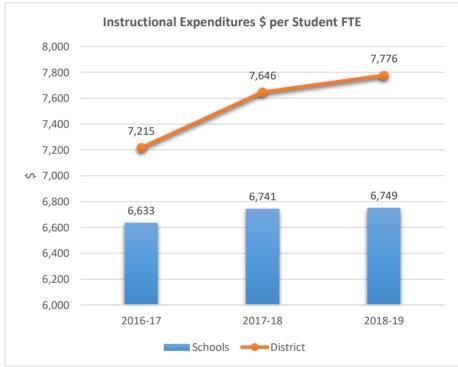

VILLAGE ELEMENTARY SCHOOL











1631











1641











1661

#### HOLLYWOOD HILLS HIGH SCHOOL











1671

#### ROBERT C. MARKHAM ELEMENTARY











1681











1701

#### LAUDERDALE LAKES MIDDLE SCHOOL











1711
DEERFIELD BEACH HIGH SCHOOL











1741











1751











#### 1752

#### WHISPERING PINES EXCEPTIONAL EDUCATION CENTER











1761

#### HOLLYWOOD PARK ELEMENTARY SCHOOL











1781
CYPRESS ELEMENTARY SCHOOL











1791

### APOLLO MIDDLE SCHOOL











1811
SHERIDAN HILLS ELEMENTARY SCHOOL











1831











1841

#### MIRROR LAKE ELEMENTARY SCHOOL











1851

### ROYAL PALM ELEMENTARY SCHOOL











1871











1881











1891

#### SEMINOLE MIDDLE SCHOOL











1901











1931











1951

### PARK RIDGE ELEMENTARY SCHOOL











1971

### JAMES S. HUNT ELEMENTARY SCHOOL











2001

### BANYAN ELEMENTARY SCHOOL











2011

### CORAL COVE ELEMENTARY SCHOOL











2021

#### **GLADES MIDDLE SCHOOL**











2041

### BEACHSIDE MONTESSORI VILLAGE











2052











2071

### PASADENA LAKES ELEMENTARY SCHOOL











2121

#### JAMES S. RICKARDS MIDDLE SCHOOL











2123
CYPRESS RUN ALTERNATIVE/ESE











### 2221

#### ATLANTIC TECHNICAL COLLEGE











2231

#### NORTH LAUDERDALE PK-8











2351











2511

#### ATLANTIC WEST ELEMENTARY SCHOOL











2531

#### HORIZON ELEMENTARY SCHOOL











2541











2551











2561

### CORAL SPRINGS MIDDLE SCHOOL











2571











**2611**BAIR MIDDLE