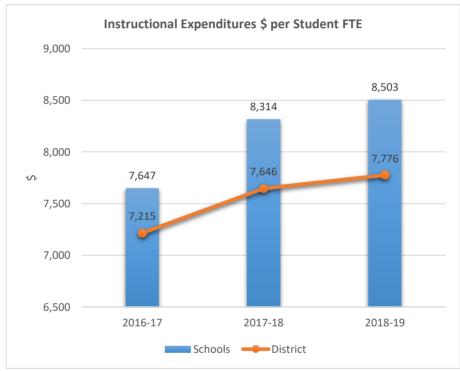

NATIVE/ESE











### 2221

#### ATLANTIC TECHNICAL COLLEGE











2231

#### NORTH LAUDERDALE PK-8











2351











2511

#### ATLANTIC WEST ELEMENTARY SCHOOL











2531

#### HORIZON ELEMENTARY SCHOOL











2541











2551











2561

### CORAL SPRINGS MIDDLE SCHOOL











2571











**2611**BAIR MIDDLE SCHOOL











2621

### TAMARAC ELEMENTARY SCHOOL











2631

### FOREST HILLS ELEMENTARY SCHOOL











2641











2661

### PEMBROKE LAKES ELEMENTARY SCHOOL











2671











2681

#### WESTCHESTER ELEMENTARY SCHOOL











2691

#### MORROW ELEMENTARY SCHOOL











2711

#### RAMBLEWOOD MIDDLE SCHOOL











2721

#### RAMBLEWOOD ELEMENTARY SCHOOL











2741

#### MAPLEWOOD ELEMENTARY SCHOOL











#### 2751

#### J. P. TARAVELLA HIGH SCHOOL











2801

#### DAVIE ELEMENTARY SCHOOL











**2811**PINEWOOD ELEMENTARY SCHOOL











2831











2851











2861

#### PINES LAKES ELEMENTARY SCHOOL











2871

#### SEA CASTLE ELEMENTARY SCHOOL











2881

#### WELLEBY ELEMENTARY SCHOOL











2891

#### RIVERGLADES ELEMENTARY SCHOOL











**2942**EVERGLADES ELEMENTARY SCHOOL











2961

#### CHAPEL TRAIL ELEMENTARY SCHOOL











2971

#### SILVER LAKES MIDDLE SCHOOL











2981

#### COUNTRY ISLES ELEMENTARY SCHOOL











3001

WALTER C. YOUNG MIDDLE SCHOOL











3011

#### MARJORY STONEMAN DOUGLAS HIGH SCHOOL











3031











3041

#### CORAL PARK ELEMENTARY SCHOOL











**3051**FOREST GLEN MIDDLE SCHOOL