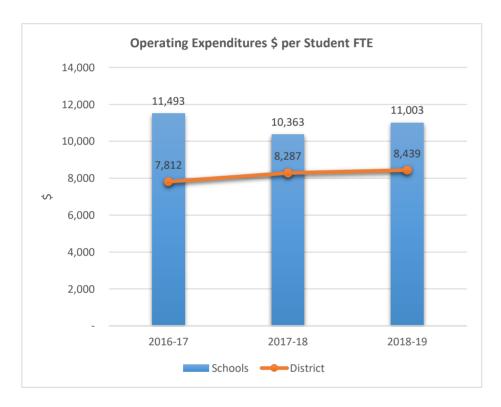

2801

#### DAVIE ELEMENTARY SCHOOL











**2811**PINEWOOD ELEMENTARY SCHOOL











2831











2851











2861

#### PINES LAKES ELEMENTARY SCHOOL











2871

#### SEA CASTLE ELEMENTARY SCHOOL











2881

#### WELLEBY ELEMENTARY SCHOOL











2891

#### RIVERGLADES ELEMENTARY SCHOOL











**2942**EVERGLADES ELEMENTARY SCHOOL











2961

#### CHAPEL TRAIL ELEMENTARY SCHOOL











2971

#### SILVER LAKES MIDDLE SCHOOL











2981

#### COUNTRY ISLES ELEMENTARY SCHOOL











3001

WALTER C. YOUNG MIDDLE SCHOOL











3011

#### MARJORY STONEMAN DOUGLAS HIGH SCHOOL











3031











3041

#### CORAL PARK ELEMENTARY SCHOOL











**3051**FOREST GLEN MIDDLE SCHOOL











3061

#### SANDPIPER ELEMENTARY SCHOOL











3081

#### SILVER RIDGE ELEMENTARY SCHOOL











3091

#### WINSTON PARK ELEMENTARY SCHOOL











3101

#### LYONS CREEK MIDDLE SCHOOL











3111
COUNTRY HILLS ELEMENTARY SCHOOL











3121











3131

#### HAWKES BLUFF ELEMENTARY SCHOOL











3151
TEQUESTA TRACE MIDDLE SCHOOL











**3171**PARK SPRINGS ELEMENTARY SCHOOL











3181

#### INDIAN TRACE ELEMENTARY SCHOOL











3191











3221

#### CHARLES DREW ELEMENTARY SCHOOL











3222

## CROSS CREEK SCHOOL











3291

### THURGOOD MARSHALL ELEMENTARY SCHOOL











3301

## ENDEAVOUR PRIMARY LEARNING CENTER











3311











3321

#### VIRGINIA SHUMAN YOUNG ELEMENTARY SCHOOL











3331











3371

## SILVER LAKES ELEMENTARY SCHOOL











3391