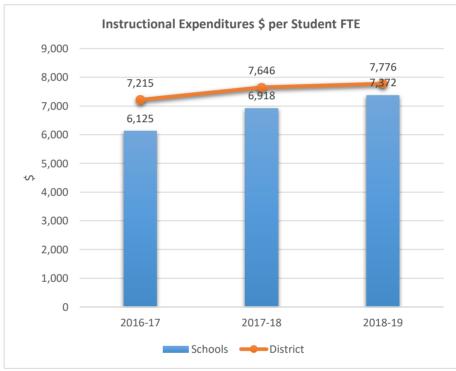

1831











1841

#### MIRROR LAKE ELEMENTARY SCHOOL











1851

### ROYAL PALM ELEMENTARY SCHOOL











1871











1881











1891

#### SEMINOLE MIDDLE SCHOOL











1901











1931











1951

### PARK RIDGE ELEMENTARY SCHOOL











1971

### JAMES S. HUNT ELEMENTARY SCHOOL











2001

### BANYAN ELEMENTARY SCHOOL











2011

### CORAL COVE ELEMENTARY SCHOOL











2021

#### **GLADES MIDDLE SCHOOL**











2041

### BEACHSIDE MONTESSORI VILLAGE











2052











2071

### PASADENA LAKES ELEMENTARY SCHOOL











2121

#### JAMES S. RICKARDS MIDDLE SCHOOL











2123
CYPRESS RUN ALTERNATIVE/ESE











### 2221

#### ATLANTIC TECHNICAL COLLEGE











2231

#### NORTH LAUDERDALE PK-8











2351











2511

#### ATLANTIC WEST ELEMENTARY SCHOOL











2531

#### HORIZON ELEMENTARY SCHOOL











2541











2551











2561

### CORAL SPRINGS MIDDLE SCHOOL











2571











**2611**BAIR MIDDLE SCHOOL











2621

### TAMARAC ELEMENTARY SCHOOL











2631

### FOREST HILLS ELEMENTARY SCHOOL











2641











2661

### PEMBROKE LAKES ELEMENTARY SCHOOL











2671











2681

#### WESTCHESTER ELEMENTARY SCHOOL











2691

#### MORROW ELEMENTARY SCHOOL











2711

#### RAMBLEWOOD MIDDLE SCHOOL











2721

#### RAMBLEWOOD ELEMENTARY SCHOOL











2741

#### MAPLEWOOD ELEMENTARY SCHOOL











#### 2751

#### J. P. TARAVELLA HIGH SCHOOL











2801

#### DAVIE ELEMENTARY SCHOOL











**2811**PINEWOOD ELEMENTAR