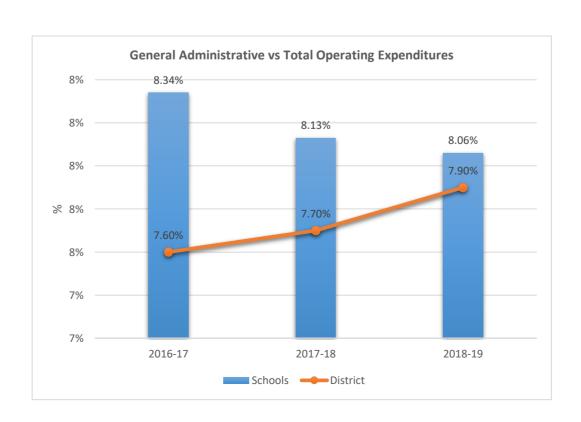

RK RIDGE ELEMENTARY SCHOOL











1971

### JAMES S. HUNT ELEMENTARY SCHOOL











2001

### BANYAN ELEMENTARY SCHOOL











2011

### CORAL COVE ELEMENTARY SCHOOL











2021

#### **GLADES MIDDLE SCHOOL**











2041

### BEACHSIDE MONTESSORI VILLAGE











2052











2071

### PASADENA LAKES ELEMENTARY SCHOOL











2121

#### JAMES S. RICKARDS MIDDLE SCHOOL











2123
CYPRESS RUN ALTERNATIVE/ESE











### 2221

#### ATLANTIC TECHNICAL COLLEGE











2231

#### NORTH LAUDERDALE PK-8











2351











2511

#### ATLANTIC WEST ELEMENTARY SCHOOL











2531

#### HORIZON ELEMENTARY SCHOOL











2541











2551











2561

### CORAL SPRINGS MIDDLE SCHOOL











2571











**2611**BAIR MIDDLE SCHOOL











2621

### TAMARAC ELEMENTARY SCHOOL











2631

### FOREST HILLS ELEMENTARY SCHOOL











2641











2661

### PEMBROKE LAKES ELEMENTARY SCHOOL











2671











2681

#### WESTCHESTER ELEMENTARY SCHOOL











2691

#### MORROW ELEMENTARY SCHOOL











2711

#### RAMBLEWOOD MIDDLE SCHOOL











2721

#### RAMBLEWOOD ELEMENTARY SCHOOL











2741

#### MAPLEWOOD ELEMENTARY SCHOOL











#### 2751

#### J. P. TARAVELLA HIGH SCHOOL











2801

#### DAVIE ELEMENTARY SCHOOL











**2811**PINEWOOD ELEMENTARY SCHOOL











2831











2851











2861

#### PINES LAKES ELEMENTARY SCHOOL











2871

#### SEA CASTLE ELEMENTARY SCHOOL











2881

#### WELLEBY ELEMENTARY SCHOOL











2891

#### RIVERGLADES ELEMENTARY SC