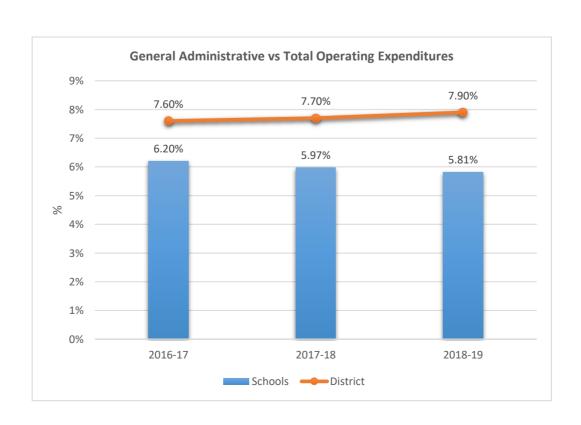

31











1841

#### MIRROR LAKE ELEMENTARY SCHOOL











1851

### ROYAL PALM ELEMENTARY SCHOOL











1871











1881











1891

#### SEMINOLE MIDDLE SCHOOL











1901











1931











1951

### PARK RIDGE ELEMENTARY SCHOOL











1971

### JAMES S. HUNT ELEMENTARY SCHOOL











2001

### BANYAN ELEMENTARY SCHOOL











2011

### CORAL COVE ELEMENTARY SCHOOL











2021

#### **GLADES MIDDLE SCHOOL**











2041

### BEACHSIDE MONTESSORI VILLAGE











2052











2071

### PASADENA LAKES ELEMENTARY SCHOOL











2121

#### JAMES S. RICKARDS MIDDLE SCHOOL











2123
CYPRESS RUN ALTERNATIVE/ESE











### 2221

#### ATLANTIC TECHNICAL COLLEGE











2231

#### NORTH LAUDERDALE PK-8











2351











2511

#### ATLANTIC WEST ELEMENTARY SCHOOL











2531

#### HORIZON ELEMENTARY SCHOOL











2541











2551











2561

### CORAL SPRINGS MIDDLE SCHOOL











2571











**2611**BAIR MIDDLE SCHOOL











2621

### TAMARAC ELEMENTARY SCHOOL











2631

### FOREST HILLS ELEMENTARY SCHOOL











2641











2661

### PEMBROKE LAKES ELEMENTARY SCHOOL











2671











2681

#### WESTCHESTER ELEMENTARY SCHOOL











2691

#### MORROW ELEMENTARY SCHOOL











2711

#### RAMBLEWOOD MIDDLE SCHOOL











2721

#### RAMBLEWOOD ELEMENTARY SCHOOL











2741

#### MAPLEWOOD ELEMENTARY SCHOOL











#### 2751

#### J. P. TARAVELLA HIGH SCHOOL











2801

#### DAVIE ELEMENTARY SCHOOL











**2811**PINEWOOD ELEMENTARY