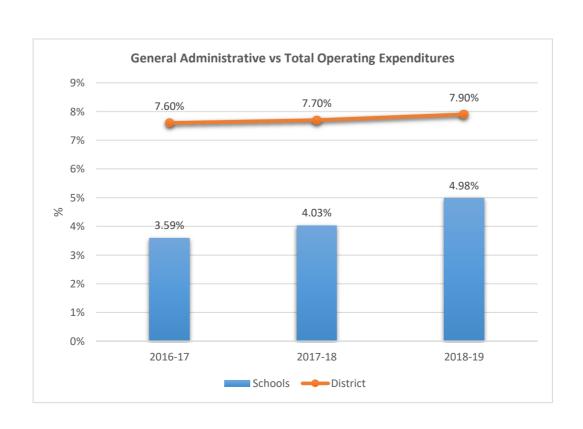

1811
SHERIDAN HILLS ELEMENTARY SCHOOL











1831











1841

#### MIRROR LAKE ELEMENTARY SCHOOL











1851

### ROYAL PALM ELEMENTARY SCHOOL











1871











1881











1891

#### SEMINOLE MIDDLE SCHOOL











1901











1931











1951

### PARK RIDGE ELEMENTARY SCHOOL











1971

### JAMES S. HUNT ELEMENTARY SCHOOL











2001

### BANYAN ELEMENTARY SCHOOL











2011

### CORAL COVE ELEMENTARY SCHOOL











2021

#### **GLADES MIDDLE SCHOOL**











2041

### BEACHSIDE MONTESSORI VILLAGE











2052











2071

### PASADENA LAKES ELEMENTARY SCHOOL











2121

#### JAMES S. RICKARDS MIDDLE SCHOOL











2123
CYPRESS RUN ALTERNATIVE/ESE











### 2221

#### ATLANTIC TECHNICAL COLLEGE











2231

#### NORTH LAUDERDALE PK-8











2351











2511

#### ATLANTIC WEST ELEMENTARY SCHOOL











2531

#### HORIZON ELEMENTARY SCHOOL











2541











2551











2561

### CORAL SPRINGS MIDDLE SCHOOL











2571











**2611**BAIR MIDDLE SCHOOL











2621

### TAMARAC ELEMENTARY SCHOOL











2631

### FOREST HILLS ELEMENTARY SCHOOL











2641











2661

### PEMBROKE LAKES ELEMENTARY SCHOOL











2671











2681

#### WESTCHESTER ELEMENTARY SCHOOL











2691

#### MORROW ELEMENTARY SCHOOL











2711

#### RAMBLEWOOD MIDDLE SCHOOL











2721

#### RAMBLEWOOD ELEMENTARY SCHOOL











2741

#### MAPLEWOOD ELEMENTARY SCHOOL











#### 2751

#### J. P. TARAVELLA HIGH SCHOOL











2801

#### DAV