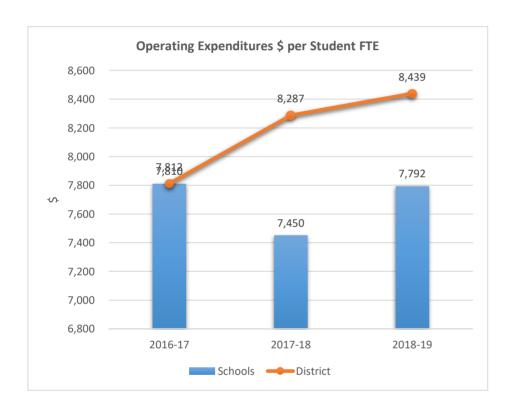

DEERFIELD BEACH HIGH SCHOOL











1741











1751











#### 1752

#### WHISPERING PINES EXCEPTIONAL EDUCATION CENTER











1761

#### HOLLYWOOD PARK ELEMENTARY SCHOOL











1781
CYPRESS ELEMENTARY SCHOOL











1791

### APOLLO MIDDLE SCHOOL











1811
SHERIDAN HILLS ELEMENTARY SCHOOL











1831











1841

#### MIRROR LAKE ELEMENTARY SCHOOL











1851

### ROYAL PALM ELEMENTARY SCHOOL











1871











1881











1891

#### SEMINOLE MIDDLE SCHOOL











1901











1931











1951

### PARK RIDGE ELEMENTARY SCHOOL











1971

### JAMES S. HUNT ELEMENTARY SCHOOL











2001

### BANYAN ELEMENTARY SCHOOL











2011

### CORAL COVE ELEMENTARY SCHOOL











2021

#### **GLADES MIDDLE SCHOOL**











2041

### BEACHSIDE MONTESSORI VILLAGE











2052











2071

### PASADENA LAKES ELEMENTARY SCHOOL











2121

#### JAMES S. RICKARDS MIDDLE SCHOOL











2123
CYPRESS RUN ALTERNATIVE/ESE











### 2221

#### ATLANTIC TECHNICAL COLLEGE











2231

#### NORTH LAUDERDALE PK-8











2351











2511

#### ATLANTIC WEST ELEMENTARY SCHOOL











2531

#### HORIZON ELEMENTARY SCHOOL











2541











2551











2561

### CORAL SPRINGS MIDDLE SCHOOL











2571











**2611**BAIR MIDDLE SCHOOL











2621

### TAMARAC ELEMENTARY SCHOOL











2631

### FOREST HILLS ELEMENTARY SCHOOL











2641











2661

### PEMBROKE LAKES ELEMENTARY SCHOOL











2671











2681

#### WESTCHESTER ELEMENTARY SCHOOL