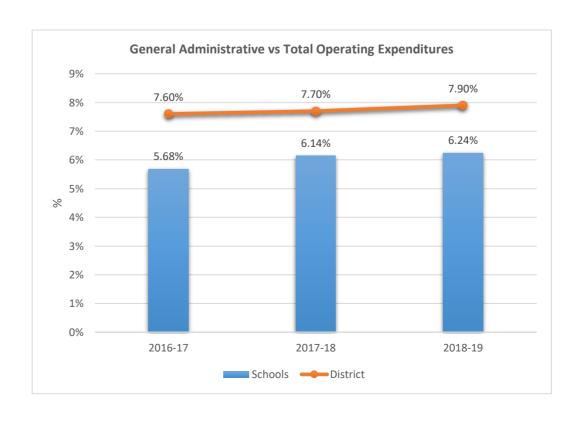

1851

### ROYAL PALM ELEMENTARY SCHOOL











1871











1881











1891

#### SEMINOLE MIDDLE SCHOOL











1901











1931











1951

### PARK RIDGE ELEMENTARY SCHOOL











1971

### JAMES S. HUNT ELEMENTARY SCHOOL











2001

### BANYAN ELEMENTARY SCHOOL











2011

### CORAL COVE ELEMENTARY SCHOOL











2021

#### **GLADES MIDDLE SCHOOL**











2041

### BEACHSIDE MONTESSORI VILLAGE











2052











2071

### PASADENA LAKES ELEMENTARY SCHOOL











2121

#### JAMES S. RICKARDS MIDDLE SCHOOL











2123
CYPRESS RUN ALTERNATIVE/ESE











### 2221

#### ATLANTIC TECHNICAL COLLEGE











2231

#### NORTH LAUDERDALE PK-8











2351











2511

#### ATLANTIC WEST ELEMENTARY SCHOOL











2531

#### HORIZON ELEMENTARY SCHOOL











2541











2551











2561

### CORAL SPRINGS MIDDLE SCHOOL











2571











**2611**BAIR MIDDLE SCHOOL











2621

### TAMARAC ELEMENTARY SCHOOL











2631

### FOREST HILLS ELEMENTARY SCHOOL











2641











2661

### PEMBROKE LAKES ELEMENTARY SCHOOL











2671











2681

#### WESTCHESTER ELEMENTARY SCHOOL











2691

#### MORROW ELEMENTARY SCHOOL











2711

#### RAMBLEWOOD MIDDLE SCHOOL











2721

#### RAMBLEWOOD ELEMENTARY SCHOOL











2741

#### MAPLEWOOD ELEMENTARY SCHOOL











#### 2751

#### J. P. TARAVELLA HIGH SCHOOL











2801

#### DAVIE ELEMENTARY SCHOOL











**2811**PINEWOOD ELEMENTARY SCHOOL











2831











2851











2861