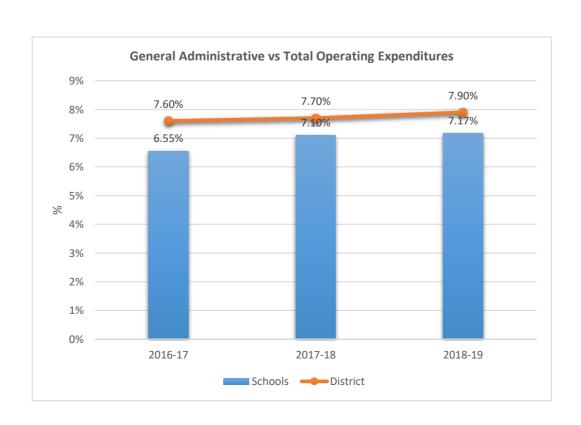

## COUNTRY ISLES ELEMENTARY SCHOOL











3001

WALTER C. YOUNG MIDDLE SCHOOL











3011

#### MARJORY STONEMAN DOUGLAS HIGH SCHOOL











3031











3041

#### CORAL PARK ELEMENTARY SCHOOL











**3051**FOREST GLEN MIDDLE SCHOOL











3061

#### SANDPIPER ELEMENTARY SCHOOL











3081

#### SILVER RIDGE ELEMENTARY SCHOOL











3091

#### WINSTON PARK ELEMENTARY SCHOOL











3101

#### LYONS CREEK MIDDLE SCHOOL











3111
COUNTRY HILLS ELEMENTARY SCHOOL











3121











3131

#### HAWKES BLUFF ELEMENTARY SCHOOL











3151
TEQUESTA TRACE MIDDLE SCHOOL











**3171**PARK SPRINGS ELEMENTARY SCHOOL











3181

#### INDIAN TRACE ELEMENTARY SCHOOL











3191











3221

#### CHARLES DREW ELEMENTARY SCHOOL











3222

## CROSS CREEK SCHOOL











3291

### THURGOOD MARSHALL ELEMENTARY SCHOOL











3301

## ENDEAVOUR PRIMARY LEARNING CENTER











3311











3321

#### VIRGINIA SHUMAN YOUNG ELEMENTARY SCHOOL











3331











3371

## SILVER LAKES ELEMENTARY SCHOOL











3391











3401

#### SAWGRASS ELEMENTARY SCHOOL











3431











3441

## EAGLE RIDGE ELEMENTARY SCHOOL











3461

## EAGLE POINT ELEMENTARY SCHOOL











3471











3481

## TRADEWINDS ELEMENTARY SCHOOL











3491

## SILVER PALMS ELEMENTARY SCHOOL











**3531**FOX TRAIL ELEMENTARY SCHOOL











3541











**3571**PANTHER RUN ELEMENTARY SCHOOL











3581

### SILVER SHORES ELEMENTARY SCHOOL











3591

#### LAKESIDE ELEMENTARY SCHOOL