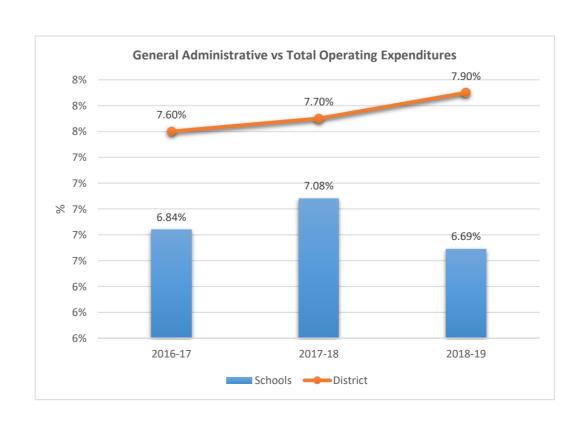

EMENTARY











1681











1701

#### LAUDERDALE LAKES MIDDLE SCHOOL











1711
DEERFIELD BEACH HIGH SCHOOL











1741











1751











#### 1752

#### WHISPERING PINES EXCEPTIONAL EDUCATION CENTER











1761

#### HOLLYWOOD PARK ELEMENTARY SCHOOL











1781
CYPRESS ELEMENTARY SCHOOL











1791

### APOLLO MIDDLE SCHOOL











1811
SHERIDAN HILLS ELEMENTARY SCHOOL











1831











1841

#### MIRROR LAKE ELEMENTARY SCHOOL











1851

### ROYAL PALM ELEMENTARY SCHOOL











1871











1881











1891

#### SEMINOLE MIDDLE SCHOOL











1901











1931











1951

### PARK RIDGE ELEMENTARY SCHOOL











1971

### JAMES S. HUNT ELEMENTARY SCHOOL











2001

### BANYAN ELEMENTARY SCHOOL











2011

### CORAL COVE ELEMENTARY SCHOOL











2021

#### **GLADES MIDDLE SCHOOL**











2041

### BEACHSIDE MONTESSORI VILLAGE











2052











2071

### PASADENA LAKES ELEMENTARY SCHOOL











2121

#### JAMES S. RICKARDS MIDDLE SCHOOL











2123
CYPRESS RUN ALTERNATIVE/ESE











### 2221

#### ATLANTIC TECHNICAL COLLEGE











2231

#### NORTH LAUDERDALE PK-8











2351











2511

#### ATLANTIC WEST ELEMENTARY SCHOOL











2531

#### HORIZON ELEMENTARY SCHOOL











2541











2551











2561

### CORAL SPRINGS MIDDLE SCHOOL











2571











**2611**BAIR MIDDLE SCHOOL











2621

### TAMARAC ELEMENTARY SCHOOL











2631

### FOREST HILLS ELEMENTARY SCHOOL











2641











2661

### PEMBROKE