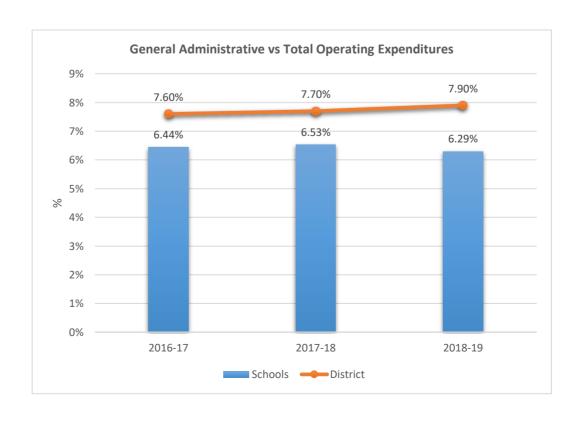

# FORT LAUDERDALE HIGH SCHOOL











0971

### BOULEVARD HEIGHTS ELEMENTARY











### 0991

#### WINGATE OAKS CENTER











1021

THE QUEST CENTER











1051

#### SHERIDAN TECHNICAL COLLEGE











1071

#### WILLIAM DANDY MIDDLE SCHOOL











1091

#### LLOYD ESTATES ELEMENTARY SCHOOL











1131











1151

#### **CORAL SPRINGS HIGH SCHOOL**











1161

#### MARGATE ELEMENTARY SCHOOL











1171
SUNSHINE ELEMENTARY SCHOOL











1191

#### NORTH FORK ELEMENTARY SCHOOL











1211

#### COOPER CITY ELEMENTARY SCHOOL











1221

#### PEMBROKE PINES ELEMENTARY SCHOOL











1241











1251

#### PLANTATION PARK ELEMENTARY











1271

#### NOVA DWIGHT D. EISENHOWER ELEM











1281

#### **NOVA HIGH SCHOOL**











1282

#### NOVA BLANCHE FORMAN ELEMENTARY











1291

#### WILLIAM T. MCFATTER TECHNICAL COLLEGE











1311 NOVA MIDDLE SCHOOL











1321
SHERIDAN PARK ELEMENTARY SCHOOL











1381

#### LAUDERHILL PAUL TURNER ELEMENTARY SCHOOL











1391

LAUDERHILL 6-12











1421











1451











1461











1611

#### DR. MARTIN LUTHER KING MONTESSORI ACADEMY











1621

#### VILLAGE ELEMENTARY SCHOOL











1631











1641











1661

#### HOLLYWOOD HILLS HIGH SCHOOL











1671

#### ROBERT C. MARKHAM ELEMENTARY











1681











1701

#### LAUDERDALE LAKES MIDDLE SCHOOL











1711
DEERFIELD BEACH HIGH SCHOOL











1741











1751











#### 1752

#### WHISPERING PINES EXCEPTIONAL EDUCATION CENTER