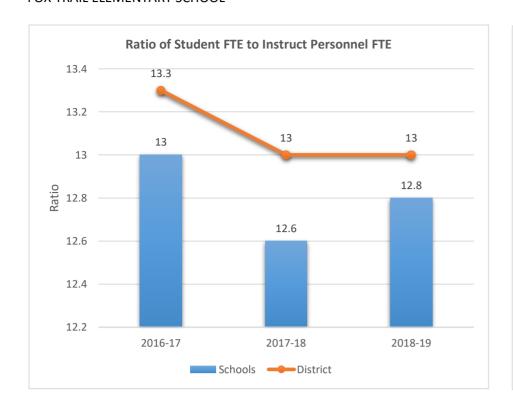

## SILVER PALMS ELEMENTARY SCHOOL

**3531**FOX TRAIL ELEMENTARY SCHOOL

3541

**3571**PANTHER RUN ELEMENTARY SCHOOL

3581