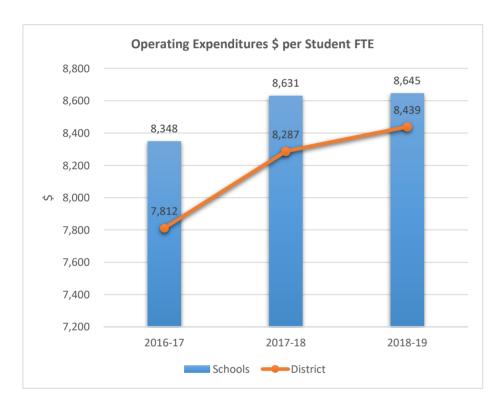

### BANYAN ELEMENTARY SCHOOL











2011

### CORAL COVE ELEMENTARY SCHOOL











2021

#### **GLADES MIDDLE SCHOOL**











2041

### BEACHSIDE MONTESSORI VILLAGE











2052











2071

### PASADENA LAKES ELEMENTARY SCHOOL











2121

#### JAMES S. RICKARDS MIDDLE SCHOOL











2123
CYPRESS RUN ALTERNATIVE/ESE











### 2221

#### ATLANTIC TECHNICAL COLLEGE











2231

#### NORTH LAUDERDALE PK-8











2351











2511

#### ATLANTIC WEST ELEMENTARY SCHOOL











2531

#### HORIZON ELEMENTARY SCHOOL











2541











2551











2561

### CORAL SPRINGS MIDDLE SCHOOL











2571











**2611**BAIR MIDDLE SCHOOL











2621

### TAMARAC ELEMENTARY SCHOOL











2631

### FOREST HILLS ELEMENTARY SCHOOL











2641











2661

### PEMBROKE LAKES ELEMENTARY SCHOOL











2671











2681

#### WESTCHESTER ELEMENTARY SCHOOL











2691

#### MORROW ELEMENTARY SCHOOL











2711

#### RAMBLEWOOD MIDDLE SCHOOL











2721

#### RAMBLEWOOD ELEMENTARY SCHOOL











2741

#### MAPLEWOOD ELEMENTARY SCHOOL











#### 2751

#### J. P. TARAVELLA HIGH SCHOOL











2801

#### DAVIE ELEMENTARY SCHOOL











**2811**PINEWOOD ELEMENTARY SCHOOL











2831











2851











2861

#### PINES LAKES ELEMENTARY SCHOOL











2871

#### SEA CASTLE ELEMENTARY SCHOOL











2881

#### WELLEBY ELEMENTARY SCHOOL











2891

#### RIVERGLADES ELEMENTARY SCHOOL











**2942**EVERGLADES ELEMENTARY SCHOOL











2961

#### CHAPEL TRAIL ELEMENT