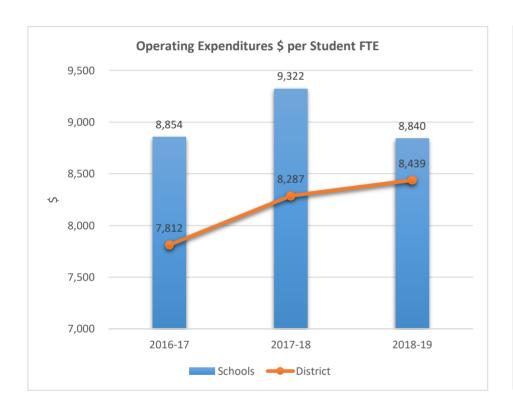

RGATE MIDDLE SCHOOL











### 0601

SEAGULL SCHOOL











0611











0621

#### LARKDALE ELEMENTARY SCHOOL











0631

#### WESTWOOD HEIGHTS ELEMENTARY SCHOOL











0641

#### BAYVIEW ELEMENTARY SCHOOL











0653

#### PINE RIDGE ALTERNATIVE CENTER











0691

#### STIRLING ELEMENTARY SCHOOL











0701

#### PARKWAY MIDDLE SCHOOL











0711

#### ORANGE BROOK ELEMENTARY SCHOOL











0721

### DRIFTWOOD ELEMENTARY SCHOOL











0731

#### TROPICAL ELEMENTARY SCHOOL











0751

### POMPANO BEACH ELEMENTARY SCHOOL











#### 0761

#### MEADOWBROOK ELEMENTARY SCHOOL











0811











0831

#### LAKE FOREST ELEMENTARY SCHOOL











0841

### MCNAB ELEMENTARY SCHOOL











0851

#### FLORANADA ELEMENTARY SCHOOL











0861











0871

#### **BRIGHT HORIZONS**











0881

#### NEW RIVER MIDDLE SCHOOL











0891

#### SANDERS PARK ELEMENTARY SCHOOL











### 0901

### CRESTHAVEN ELEMENTARY SCHOOL











0911











0921

### STEPHEN FOSTER ELEMENTARY SCHOOL











0931

#### PETERS ELEMENTARY SCHOOL











0941

### PLANTATION ELEMENTARY SCHOOL











0951

#### FORT LAUDERDALE HIGH SCHOOL











0971

### BOULEVARD HEIGHTS ELEMENTARY











### 0991

#### WINGATE OAKS CENTER











1021

THE QUEST CENTER











1051

#### SHERIDAN TECHNICAL COLLEGE











1071

#### WILLIAM DANDY MIDDLE SCHOOL











1091

#### LLOYD ESTATES ELEMENTARY SCHOOL











1131











1151

#### **CORAL SPRINGS HIGH SCHOOL**











1161

#### MARG