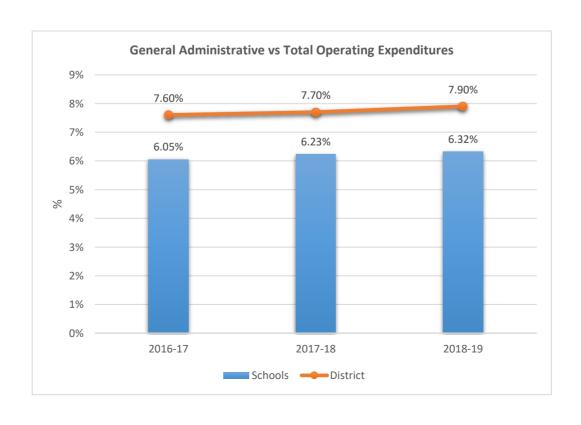

# HAWKES BLUFF ELEMENTARY SCHOOL











3151
TEQUESTA TRACE MIDDLE SCHOOL











**3171**PARK SPRINGS ELEMENTARY SCHOOL











3181

#### INDIAN TRACE ELEMENTARY SCHOOL











3191











3221

#### CHARLES DREW ELEMENTARY SCHOOL











3222

## CROSS CREEK SCHOOL











3291

### THURGOOD MARSHALL ELEMENTARY SCHOOL











3301

## ENDEAVOUR PRIMARY LEARNING CENTER











3311











3321

#### VIRGINIA SHUMAN YOUNG ELEMENTARY SCHOOL











3331











3371

## SILVER LAKES ELEMENTARY SCHOOL











3391











3401

#### SAWGRASS ELEMENTARY SCHOOL











3431











3441

## EAGLE RIDGE ELEMENTARY SCHOOL











3461

## EAGLE POINT ELEMENTARY SCHOOL











3471











3481

## TRADEWINDS ELEMENTARY SCHOOL











3491

## SILVER PALMS ELEMENTARY SCHOOL











**3531**FOX TRAIL ELEMENTARY SCHOOL











3541











**3571**PANTHER RUN ELEMENTARY SCHOOL











3581

### SILVER SHORES ELEMENTARY SCHOOL











3591

#### LAKESIDE ELEMENTARY SCHOOL











3622

#### FALCON COVE MIDDLE SCHOOL











3623











3631

#### PARKSIDE ELEMENTARY SCHOOL











3642











3651

#### DAVE THOMAS EDUCATION CENTER WEST











3661

## SUNSET LAKES ELEMENTARY SCHOOL











3701

### ROCK ISLAND ELEMENTARY SCHOOL











3731











3741

### COCONUT PALM ELEMENTARY SCHOOL











3751











3761

### PARK LAKES ELEMENTARY SCHOOL











3771

## CHALLENGER ELEMENTARY SCHOOL











3781

### PARK TRAILS ELEMENTARY SCHOOL











3821

### LI