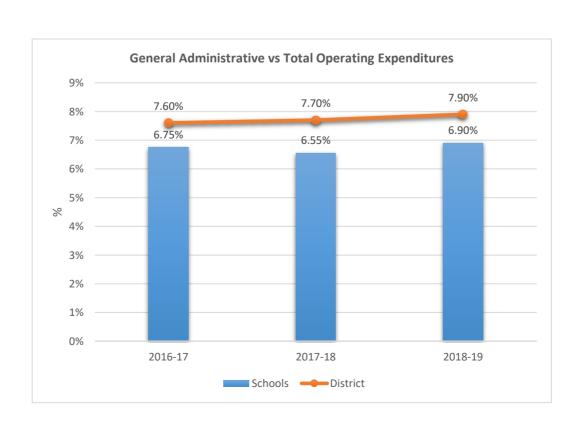

**2611**BAIR MIDDLE SCHOOL











2621

### TAMARAC ELEMENTARY SCHOOL











2631

### FOREST HILLS ELEMENTARY SCHOOL











2641











2661

### PEMBROKE LAKES ELEMENTARY SCHOOL











2671











2681

#### WESTCHESTER ELEMENTARY SCHOOL











2691

#### MORROW ELEMENTARY SCHOOL











2711

#### RAMBLEWOOD MIDDLE SCHOOL











2721

#### RAMBLEWOOD ELEMENTARY SCHOOL











2741

#### MAPLEWOOD ELEMENTARY SCHOOL











#### 2751

#### J. P. TARAVELLA HIGH SCHOOL











2801

#### DAVIE ELEMENTARY SCHOOL











**2811**PINEWOOD ELEMENTARY SCHOOL











2831











2851











2861

#### PINES LAKES ELEMENTARY SCHOOL











2871

#### SEA CASTLE ELEMENTARY SCHOOL











2881

#### WELLEBY ELEMENTARY SCHOOL











2891

#### RIVERGLADES ELEMENTARY SCHOOL











**2942**EVERGLADES ELEMENTARY SCHOOL











2961

#### CHAPEL TRAIL ELEMENTARY SCHOOL











2971

#### SILVER LAKES MIDDLE SCHOOL











2981

#### COUNTRY ISLES ELEMENTARY SCHOOL











3001

WALTER C. YOUNG MIDDLE SCHOOL











3011

#### MARJORY STONEMAN DOUGLAS HIGH SCHOOL











3031











3041

#### CORAL PARK ELEMENTARY SCHOOL











**3051**FOREST GLEN MIDDLE SCHOOL











3061

#### SANDPIPER ELEMENTARY SCHOOL











3081

#### SILVER RIDGE ELEMENTARY SCHOOL











3091

#### WINSTON PARK ELEMENTARY SCHOOL











3101

#### LYONS CREEK MIDDLE SCHOOL











3111
COUNTRY HILLS ELEMENTARY SCHOOL











3121











3131

#### HAWKES BLUFF ELEMENTARY SCHOOL











315