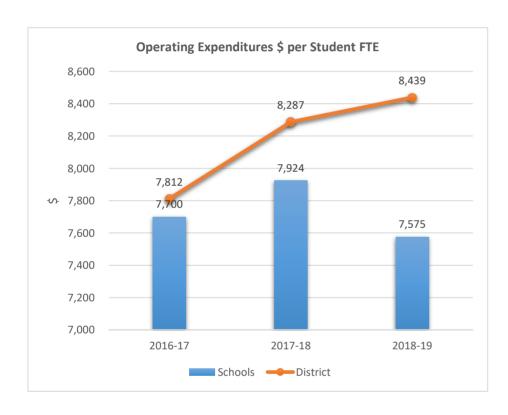

# TAMARAC ELEMENTARY SCHOOL











2631

### FOREST HILLS ELEMENTARY SCHOOL











2641











2661

### PEMBROKE LAKES ELEMENTARY SCHOOL











2671











2681

#### WESTCHESTER ELEMENTARY SCHOOL











2691

#### MORROW ELEMENTARY SCHOOL











2711

#### RAMBLEWOOD MIDDLE SCHOOL











2721

#### RAMBLEWOOD ELEMENTARY SCHOOL











2741

#### MAPLEWOOD ELEMENTARY SCHOOL











#### 2751

#### J. P. TARAVELLA HIGH SCHOOL











2801

#### DAVIE ELEMENTARY SCHOOL











**2811**PINEWOOD ELEMENTARY SCHOOL











2831











2851











2861

#### PINES LAKES ELEMENTARY SCHOOL











2871

#### SEA CASTLE ELEMENTARY SCHOOL











2881

#### WELLEBY ELEMENTARY SCHOOL











2891

#### RIVERGLADES ELEMENTARY SCHOOL











**2942**EVERGLADES ELEMENTARY SCHOOL











2961

#### CHAPEL TRAIL ELEMENTARY SCHOOL











2971

#### SILVER LAKES MIDDLE SCHOOL











2981

#### COUNTRY ISLES ELEMENTARY SCHOOL











3001

WALTER C. YOUNG MIDDLE SCHOOL











3011

#### MARJORY STONEMAN DOUGLAS HIGH SCHOOL











3031











3041

#### CORAL PARK ELEMENTARY SCHOOL











**3051**FOREST GLEN MIDDLE SCHOOL











3061

#### SANDPIPER ELEMENTARY SCHOOL











3081

#### SILVER RIDGE ELEMENTARY SCHOOL











3091

#### WINSTON PARK ELEMENTARY SCHOOL











3101

#### LYONS CREEK MIDDLE SCHOOL











3111
COUNTRY HILLS ELEMENTARY SCHOOL











3121











3131

#### HAWKES BLUFF ELEMENTARY SCHOOL











3151
TEQUESTA TRACE MIDDLE SCHOOL











**3171