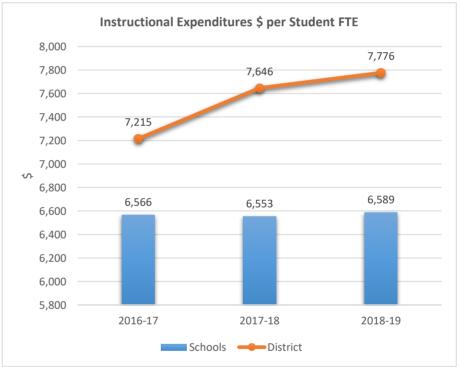

1931











1951

### PARK RIDGE ELEMENTARY SCHOOL











1971

### JAMES S. HUNT ELEMENTARY SCHOOL











2001

### BANYAN ELEMENTARY SCHOOL











2011

### CORAL COVE ELEMENTARY SCHOOL











2021

#### **GLADES MIDDLE SCHOOL**











2041

### BEACHSIDE MONTESSORI VILLAGE











2052











2071

### PASADENA LAKES ELEMENTARY SCHOOL











2121

#### JAMES S. RICKARDS MIDDLE SCHOOL











2123
CYPRESS RUN ALTERNATIVE/ESE











### 2221

#### ATLANTIC TECHNICAL COLLEGE











2231

#### NORTH LAUDERDALE PK-8











2351











2511

#### ATLANTIC WEST ELEMENTARY SCHOOL











2531

#### HORIZON ELEMENTARY SCHOOL











2541











2551











2561

### CORAL SPRINGS MIDDLE SCHOOL











2571











**2611**BAIR MIDDLE SCHOOL











2621

### TAMARAC ELEMENTARY SCHOOL











2631

### FOREST HILLS ELEMENTARY SCHOOL











2641











2661

### PEMBROKE LAKES ELEMENTARY SCHOOL











2671











2681

#### WESTCHESTER ELEMENTARY SCHOOL











2691

#### MORROW ELEMENTARY SCHOOL











2711

#### RAMBLEWOOD MIDDLE SCHOOL











2721

#### RAMBLEWOOD ELEMENTARY SCHOOL











2741

#### MAPLEWOOD ELEMENTARY SCHOOL











#### 2751

#### J. P. TARAVELLA HIGH SCHOOL











2801

#### DAVIE ELEMENTARY SCHOOL











**2811**PINEWOOD ELEMENTARY SCHOOL











2831











2851











2861

#### PINES LAKES ELEMENTARY SCHOOL











2871

#### SEA CASTLE ELEMENTARY SCHOOL











2881

#### WELLEBY ELEMENTARY SCHOOL