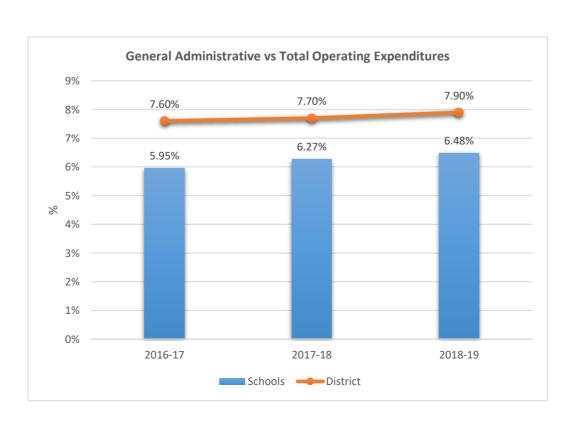

### RAMBLEWOOD ELEMENTARY SCHOOL











2741

#### MAPLEWOOD ELEMENTARY SCHOOL











#### 2751

#### J. P. TARAVELLA HIGH SCHOOL











2801

#### DAVIE ELEMENTARY SCHOOL











**2811**PINEWOOD ELEMENTARY SCHOOL











2831











2851











2861

#### PINES LAKES ELEMENTARY SCHOOL











2871

#### SEA CASTLE ELEMENTARY SCHOOL











2881

#### WELLEBY ELEMENTARY SCHOOL











2891

#### RIVERGLADES ELEMENTARY SCHOOL











**2942**EVERGLADES ELEMENTARY SCHOOL











2961

#### CHAPEL TRAIL ELEMENTARY SCHOOL











2971

#### SILVER LAKES MIDDLE SCHOOL











2981

#### COUNTRY ISLES ELEMENTARY SCHOOL











3001

WALTER C. YOUNG MIDDLE SCHOOL











3011

#### MARJORY STONEMAN DOUGLAS HIGH SCHOOL











3031











3041

#### CORAL PARK ELEMENTARY SCHOOL











**3051**FOREST GLEN MIDDLE SCHOOL











3061

#### SANDPIPER ELEMENTARY SCHOOL











3081

#### SILVER RIDGE ELEMENTARY SCHOOL











3091

#### WINSTON PARK ELEMENTARY SCHOOL











3101

#### LYONS CREEK MIDDLE SCHOOL











3111
COUNTRY HILLS ELEMENTARY SCHOOL











3121











3131

#### HAWKES BLUFF ELEMENTARY SCHOOL











3151
TEQUESTA TRACE MIDDLE SCHOOL











**3171**PARK SPRINGS ELEMENTARY SCHOOL











3181

#### INDIAN TRACE ELEMENTARY SCHOOL











3191











3221

#### CHARLES DREW ELEMENTARY SCHOOL











3222

## CROSS CREEK SCHOOL











3291

### THURGOOD MARSHALL ELEMENTARY SCHOOL











3301

## ENDEAVOUR PRIMARY LEARNING CENTER











3311