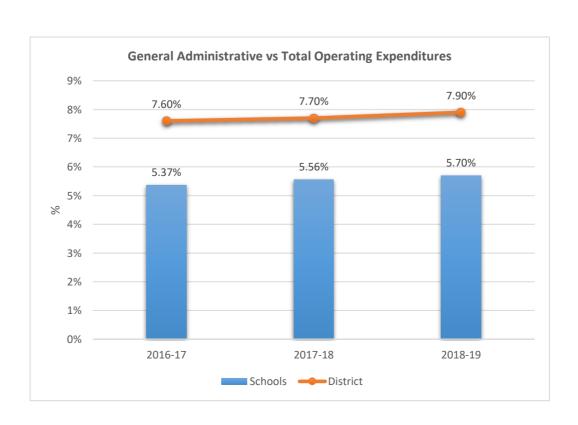

RGOOD MARSHALL ELEMENTARY SCHOOL











3301

## ENDEAVOUR PRIMARY LEARNING CENTER











3311











3321

#### VIRGINIA SHUMAN YOUNG ELEMENTARY SCHOOL











3331











3371

## SILVER LAKES ELEMENTARY SCHOOL











3391











3401

#### SAWGRASS ELEMENTARY SCHOOL











3431











3441

## EAGLE RIDGE ELEMENTARY SCHOOL











3461

## EAGLE POINT ELEMENTARY SCHOOL











3471











3481

## TRADEWINDS ELEMENTARY SCHOOL











3491

## SILVER PALMS ELEMENTARY SCHOOL











**3531**FOX TRAIL ELEMENTARY SCHOOL











3541











**3571**PANTHER RUN ELEMENTARY SCHOOL











3581

### SILVER SHORES ELEMENTARY SCHOOL











3591

#### LAKESIDE ELEMENTARY SCHOOL











3622

#### FALCON COVE MIDDLE SCHOOL











3623











3631

#### PARKSIDE ELEMENTARY SCHOOL











3642











3651

#### DAVE THOMAS EDUCATION CENTER WEST











3661

## SUNSET LAKES ELEMENTARY SCHOOL











3701

### ROCK ISLAND ELEMENTARY SCHOOL











3731











3741

### COCONUT PALM ELEMENTARY SCHOOL











3751











3761

### PARK LAKES ELEMENTARY SCHOOL











3771

## CHALLENGER ELEMENTARY SCHOOL











3781

### PARK TRAILS ELEMENTARY SCHOOL











3821

### LIBERTY ELEMENTARY SCHOOL











3841

### MANATEE BAY ELEMENTARY SCHOOL











3851

## COLLEGE ACADEMY AT BROWARD COLLEGE











3861

## CORAL GLADES HIGH SCHOOL











3871











3911











3961

#### HERON HEIGHTS ELEMENTARY SCHOOL











3962











3971

#### WEST BROWARD H