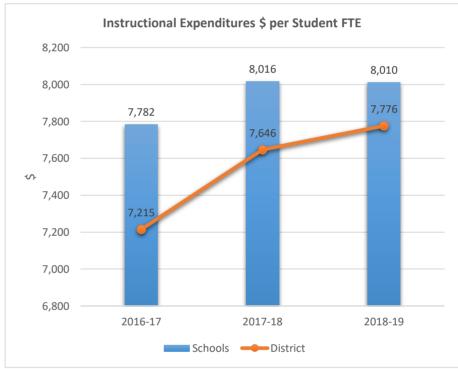

### BANYAN ELEMENTARY SCHOOL











2011

### CORAL COVE ELEMENTARY SCHOOL











2021

#### **GLADES MIDDLE SCHOOL**











2041

### BEACHSIDE MONTESSORI VILLAGE











2052











2071

### PASADENA LAKES ELEMENTARY SCHOOL











2121

#### JAMES S. RICKARDS MIDDLE SCHOOL











2123
CYPRESS RUN ALTERNATIVE/ESE











### 2221

#### ATLANTIC TECHNICAL COLLEGE











2231

#### NORTH LAUDERDALE PK-8











2351











2511

#### ATLANTIC WEST ELEMENTARY SCHOOL











2531

#### HORIZON ELEMENTARY SCHOOL











2541











2551











2561

### CORAL SPRINGS MIDDLE SCHOOL











2571











**2611**BAIR MIDDLE SCHOOL











2621

### TAMARAC ELEMENTARY SCHOOL











2631

### FOREST HILLS ELEMENTARY SCHOOL











2641











2661

### PEMBROKE LAKES ELEMENTARY SCHOOL











2671











2681

#### WESTCHESTER ELEMENTARY SCHOOL











2691

#### MORROW ELEMENTARY SCHOOL











2711

#### RAMBLEWOOD MIDDLE SCHOOL











2721

#### RAMBLEWOOD ELEMENTARY SCHOOL











2741

#### MAPLEWOOD ELEMENTARY SCHOOL











#### 2751

#### J. P. TARAVELLA HIGH SCHOOL











2801

#### DAVIE ELEMENTARY SCHOOL











**2811**PINEWOOD ELEMENTARY SCHOOL











2831











2851











2861

#### PINES LAKES ELEMENTARY SCHOOL











2871

#### SEA CASTLE ELEMENTARY SCHOOL











2881

#### WELLEBY ELEMENTARY SCHOOL











2891

#### RIVERGLADES ELEMENTARY SCHOOL











**2942**EVERGLADES ELEMENTARY SCHOOL











2961

#### CHAPEL TRAIL ELEMENTAR