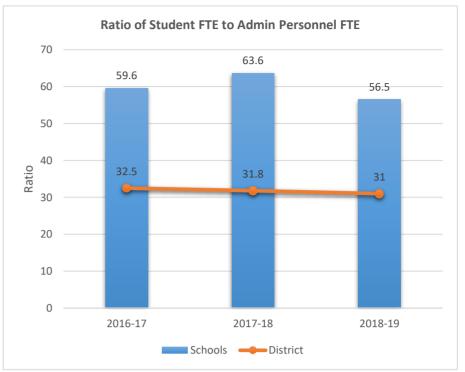

## SILVER PALMS ELEMENTARY SCHOOL

**3531**FOX TRAIL ELEMENTARY SCHOOL

3541

**3571**PANTHER RUN ELEMENTARY SCHOOL

3581