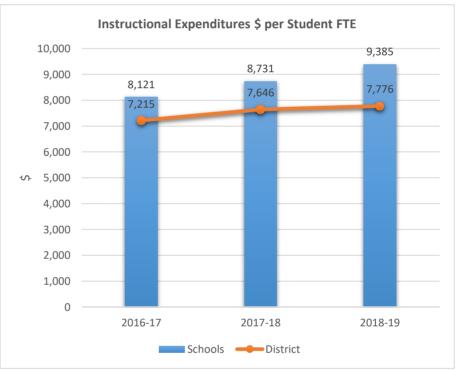

AL SPRINGS MIDDLE SCHOOL











2571











**2611**BAIR MIDDLE SCHOOL











2621

### TAMARAC ELEMENTARY SCHOOL











2631

### FOREST HILLS ELEMENTARY SCHOOL











2641











2661

### PEMBROKE LAKES ELEMENTARY SCHOOL











2671











2681

#### WESTCHESTER ELEMENTARY SCHOOL











2691

#### MORROW ELEMENTARY SCHOOL











2711

#### RAMBLEWOOD MIDDLE SCHOOL











2721

#### RAMBLEWOOD ELEMENTARY SCHOOL











2741

#### MAPLEWOOD ELEMENTARY SCHOOL











#### 2751

#### J. P. TARAVELLA HIGH SCHOOL











2801

#### DAVIE ELEMENTARY SCHOOL











**2811**PINEWOOD ELEMENTARY SCHOOL











2831











2851











2861

#### PINES LAKES ELEMENTARY SCHOOL











2871

#### SEA CASTLE ELEMENTARY SCHOOL











2881

#### WELLEBY ELEMENTARY SCHOOL











2891

#### RIVERGLADES ELEMENTARY SCHOOL











**2942**EVERGLADES ELEMENTARY SCHOOL











2961

#### CHAPEL TRAIL ELEMENTARY SCHOOL











2971

#### SILVER LAKES MIDDLE SCHOOL











2981

#### COUNTRY ISLES ELEMENTARY SCHOOL











3001

WALTER C. YOUNG MIDDLE SCHOOL











3011

#### MARJORY STONEMAN DOUGLAS HIGH SCHOOL











3031











3041

#### CORAL PARK ELEMENTARY SCHOOL











**3051**FOREST GLEN MIDDLE SCHOOL











3061

#### SANDPIPER ELEMENTARY SCHOOL











3081

#### SILVER RIDGE ELEMENTARY SCHOOL











3091

#### WINSTON PARK ELEMENTARY SCHOOL











3101

#### LYONS CREEK MIDDLE SCHOOL











3111
COUNTRY HILLS ELEMENTARY SCHOOL











3121











3131