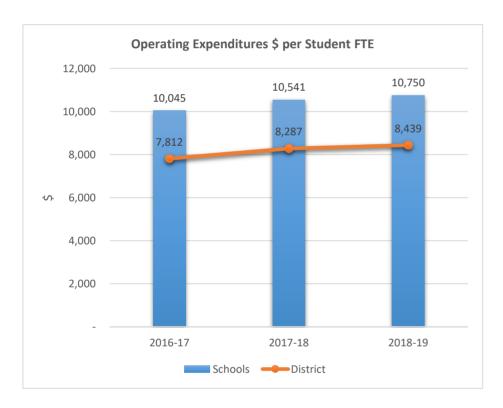

SCHOOL











1871











1881











1891

#### SEMINOLE MIDDLE SCHOOL











1901











1931











1951

### PARK RIDGE ELEMENTARY SCHOOL











1971

### JAMES S. HUNT ELEMENTARY SCHOOL











2001

### BANYAN ELEMENTARY SCHOOL











2011

### CORAL COVE ELEMENTARY SCHOOL











2021

#### **GLADES MIDDLE SCHOOL**











2041

### BEACHSIDE MONTESSORI VILLAGE











2052











2071

### PASADENA LAKES ELEMENTARY SCHOOL











2121

#### JAMES S. RICKARDS MIDDLE SCHOOL











2123
CYPRESS RUN ALTERNATIVE/ESE











### 2221

#### ATLANTIC TECHNICAL COLLEGE











2231

#### NORTH LAUDERDALE PK-8











2351











2511

#### ATLANTIC WEST ELEMENTARY SCHOOL











2531

#### HORIZON ELEMENTARY SCHOOL











2541











2551











2561

### CORAL SPRINGS MIDDLE SCHOOL











2571











**2611**BAIR MIDDLE SCHOOL











2621

### TAMARAC ELEMENTARY SCHOOL











2631

### FOREST HILLS ELEMENTARY SCHOOL











2641











2661

### PEMBROKE LAKES ELEMENTARY SCHOOL











2671











2681

#### WESTCHESTER ELEMENTARY SCHOOL











2691

#### MORROW ELEMENTARY SCHOOL











2711

#### RAMBLEWOOD MIDDLE SCHOOL











2721

#### RAMBLEWOOD ELEMENTARY SCHOOL











2741

#### MAPLEWOOD ELEMENTARY SCHOOL











#### 2751

#### J. P. TARAVELLA HIGH SCHOOL











2801

#### DAVIE ELEMENTARY SCHOOL











**2811**PINEWOOD ELEMENTARY SCHOOL











2831











2851











2861

#### PINES LAKES ELEMENTARY SCHOOL