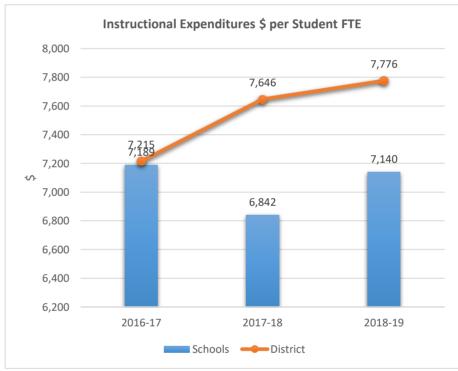

EERFIELD BEACH HIGH SCHOOL











1741











1751











#### 1752

#### WHISPERING PINES EXCEPTIONAL EDUCATION CENTER











1761

#### HOLLYWOOD PARK ELEMENTARY SCHOOL











1781
CYPRESS ELEMENTARY SCHOOL











1791

### APOLLO MIDDLE SCHOOL











1811
SHERIDAN HILLS ELEMENTARY SCHOOL











1831











1841

#### MIRROR LAKE ELEMENTARY SCHOOL











1851

### ROYAL PALM ELEMENTARY SCHOOL











1871











1881











1891

#### SEMINOLE MIDDLE SCHOOL











1901











1931











1951

### PARK RIDGE ELEMENTARY SCHOOL











1971

### JAMES S. HUNT ELEMENTARY SCHOOL











2001

### BANYAN ELEMENTARY SCHOOL











2011

### CORAL COVE ELEMENTARY SCHOOL











2021

#### **GLADES MIDDLE SCHOOL**











2041

### BEACHSIDE MONTESSORI VILLAGE











2052











2071

### PASADENA LAKES ELEMENTARY SCHOOL











2121

#### JAMES S. RICKARDS MIDDLE SCHOOL











2123
CYPRESS RUN ALTERNATIVE/ESE











### 2221

#### ATLANTIC TECHNICAL COLLEGE











2231

#### NORTH LAUDERDALE PK-8











2351











2511

#### ATLANTIC WEST ELEMENTARY SCHOOL











2531

#### HORIZON ELEMENTARY SCHOOL











2541











2551











2561

### CORAL SPRINGS MIDDLE SCHOOL











2571











**2611**BAIR MIDDLE SCHOOL











2621

### TAMARAC ELEMENTARY SCHOOL











2631

### FOREST HILLS ELEMENTARY SCHOOL











2641











2661

### PEMBROKE LAKES ELEMENTARY SCHOOL











2671











2681

#### WESTCHESTER ELEMENTARY SCHOOL