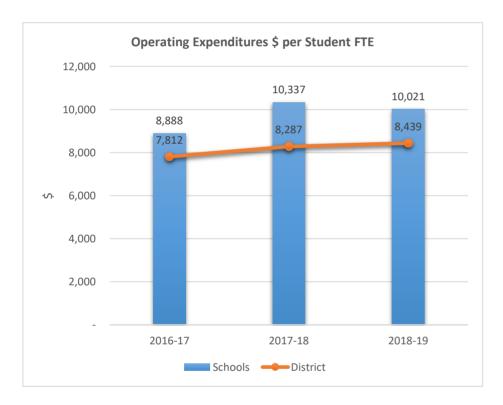

#### MCNICOL MIDDLE SCHOOL











0491

#### HARBORDALE ELEMENTARY SCHOOL











#### 0501

#### BROWARD ESTATES ELEMENTARY SCHOOL











0511

#### WATKINS ELEMENTARY SCHOOL











0521

#### NORTH ANDREWS GARDENS ELEMENTARY SCHOOL











0531

#### MIRAMAR ELEMENTARY SCHOOL











0551

### PLANTATION MIDDLE SCHOOL











0561

#### NORCREST ELEMENTARY SCHOOL











0571

#### TEDDER ELEMENTARY SCHOOL











#### 0581

#### MARGATE MIDDLE SCHOOL











### 0601

SEAGULL SCHOOL











0611











0621

#### LARKDALE ELEMENTARY SCHOOL











0631

#### WESTWOOD HEIGHTS ELEMENTARY SCHOOL











0641

#### BAYVIEW ELEMENTARY SCHOOL











0653

#### PINE RIDGE ALTERNATIVE CENTER











0691

#### STIRLING ELEMENTARY SCHOOL











0701

#### PARKWAY MIDDLE SCHOOL











0711

#### ORANGE BROOK ELEMENTARY SCHOOL











0721

### DRIFTWOOD ELEMENTARY SCHOOL











0731

#### TROPICAL ELEMENTARY SCHOOL











0751

### POMPANO BEACH ELEMENTARY SCHOOL











#### 0761

#### MEADOWBROOK ELEMENTARY SCHOOL











0811











0831

#### LAKE FOREST ELEMENTARY SCHOOL











0841

### MCNAB ELEMENTARY SCHOOL











0851

#### FLORANADA ELEMENTARY SCHOOL











0861











0871

#### **BRIGHT HORIZONS**











0881

#### NEW RIVER MIDDLE SCHOOL











0891

#### SANDERS PARK ELEMENTARY SCHOOL











### 0901

### CRESTHAVEN ELEMENTARY SCHOOL











0911











0921

### STEPHEN FOSTER ELEMENTARY SCHOOL











0931

#### PETERS ELEMENTARY SCHOOL