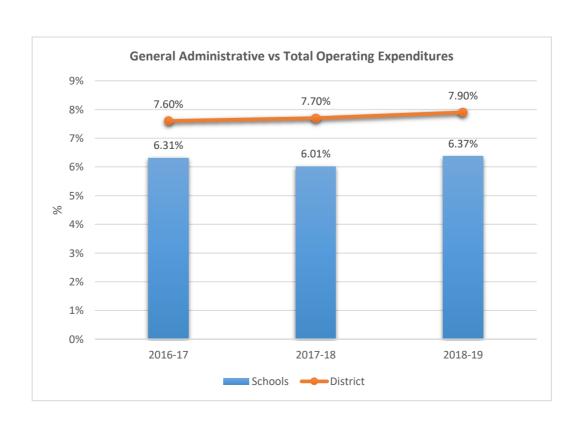

0011











0021

### POMPANO BEACH MIDDLE SCHOOL











0031

#### OAKLAND PARK ELEMENTARY SCHOOL











0041

### NORTH SIDE ELEMENTARY SCHOOL











### 0100

#### HOSPITAL HOMEBOUND SERVICES











#### 0101

#### DANIA ELEMENTARY SCHOOL











#### 0111

#### HOLLYWOOD HILLS ELEMENTARY SCHOOL











### 0121

#### HOLLYWOOD CENTRAL ELEMENTARY SCHOOL











0131

#### **GULFSTREAM ACADEMY OF HALLANDALE BEACH**











0151

#### RIVERLAND ELEMENTARY SCHOOL











#### 0161

#### WEST HOLLYWOOD ELEMENTARY SCHOOL











0171

#### SOUTH BROWARD HIGH SCHOOL











0185

### POMPANO BEACH INSTITUTE OF INTERNATIONAL STUDIES











#### 0191

#### WILTON MANORS ELEMENTARY SCHOOL











### 0201

#### BENNETT ELEMENTARY SCHOOL











0211

#### STR