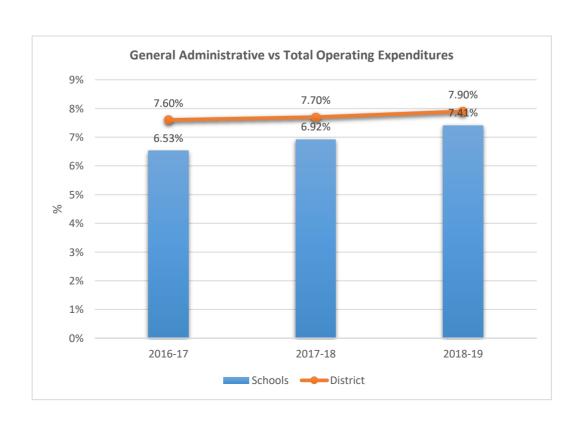

JAMES S. HUNT ELEMENTARY SCHOOL











2001

### BANYAN ELEMENTARY SCHOOL











2011

### CORAL COVE ELEMENTARY SCHOOL











2021

#### **GLADES MIDDLE SCHOOL**











2041

### BEACHSIDE MONTESSORI VILLAGE











2052











2071

### PASADENA LAKES ELEMENTARY SCHOOL











2121

#### JAMES S. RICKARDS MIDDLE SCHOOL











2123
CYPRESS RUN ALTERNATIVE/ESE











### 2221

#### ATLANTIC TECHNICAL COLLEGE











2231

#### NORTH LAUDERDALE PK-8











2351











2511

#### ATLANTIC WEST ELEMENTARY SCHOOL











2531

#### HORIZON ELEMENTARY SCHOOL











2541











2551











2561

### CORAL SPRINGS MIDDLE SCHOOL











2571











**2611**BAIR MIDDLE SCHOOL











2621

### TAMARAC ELEMENTARY SCHOOL











2631

### FOREST HILLS ELEMENTARY SCHOOL











2641











2661

### PEMBROKE LAKES ELEMENTARY SCHOOL











2671











2681

#### WESTCHESTER ELEMENTARY SCHOOL











2691

#### MORROW ELEMENTARY SCHOOL











2711

#### RAMBLEWOOD MIDDLE SCHOOL











2721

#### RAMBLEWOOD ELEMENTARY SCHOOL











2741

#### MAPLEWOOD ELEMENTARY SCHOOL











#### 2751

#### J. P. TARAVELLA HIGH SCHOOL











2801

#### DAVIE ELEMENTARY SCHOOL











**2811**PINEWOOD ELEMENTARY SCHOOL











2831











2851











2861

#### PINES LAKES ELEMENTARY SCHOOL











2871

#### SEA CASTLE ELEMENTARY SCHOOL











2881

#### WELLEBY ELEMENTARY SCHOOL











2891

#### RIVERGLADES ELEMENTARY SCHOOL











**2942**EVERGLADES ELEMENTARY S