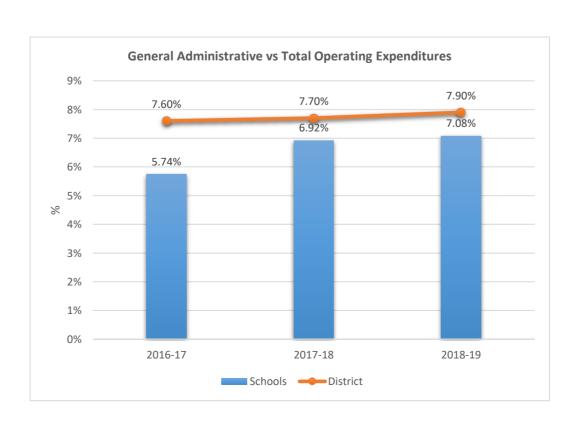

0011











0021

### POMPANO BEACH MIDDLE SCHOOL











0031

#### OAKLAND PARK ELEMENTARY SCHOOL











0041

### NORTH SIDE ELEMENTARY SCHOOL











### 0100

#### HOSPITAL HOMEBOUND SERVICES











#### 0101

#### DANIA ELEMENTARY SCHOOL











#### 0111

#### HOLLYWOOD HILLS ELEMENTARY SCHOOL











### 0121

#### HOLLYWOOD CENTRAL ELEMENTARY SCHOOL











0131

#### **GULFSTREAM ACADEMY OF HALLANDALE BEACH**











0151

#### RIVERLAND ELEMENTARY SCHOOL











#### 0161

#### WEST HOLLYWOOD ELEMENTARY SCHOOL











0171

#### SOUTH BROWARD HIGH SCHOOL











0185

### POMPANO BEACH INSTITUTE OF INTERNATIONAL STUDIES











#### 0191

#### WILTON MANORS ELEMENTARY SCHOOL











### 0201

#### BENNETT ELEMENTARY SCHOOL











0211

#### STRANAHAN HIGH SCHOOL











0221

#### CROISSANT PARK ELEMENTARY SCHOOL











0231

#### COLBERT ELEMENTARY SCHOOL











0241

#### MCARTHUR