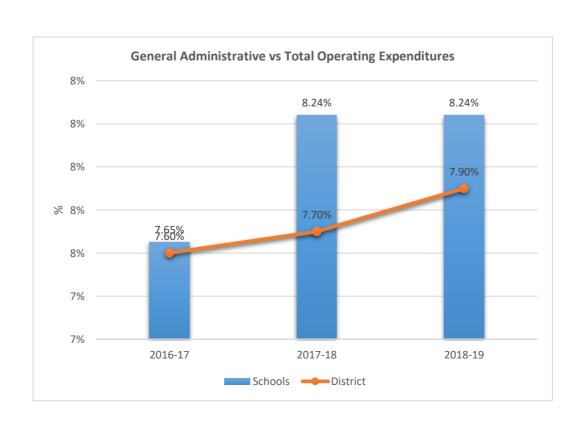

#### 1752

#### WHISPERING PINES EXCEPTIONAL EDUCATION CENTER











1761

#### HOLLYWOOD PARK ELEMENTARY SCHOOL











1781
CYPRESS ELEMENTARY SCHOOL











1791

### APOLLO MIDDLE SCHOOL











1811
SHERIDAN HILLS ELEMENTARY SCHOOL











1831











1841

#### MIRROR LAKE ELEMENTARY SCHOOL











1851

### ROYAL PALM ELEMENTARY SCHOOL











1871











1881











1891

#### SEMINOLE MIDDLE SCHOOL











1901











1931











1951

### PARK RIDGE ELEMENTARY SCHOOL











1971

### JAMES S. HUNT ELEMENTARY SCHOOL











2001

### BANYAN ELEMENTARY SCHOOL











2011

### CORAL COVE ELEMENTARY SCHOOL











2021

#### **GLADES MIDDLE SCHOOL**











2041

### BEACHSIDE MONTESSORI VILLAGE











2052











2071

### PASADENA LAKES ELEMENTARY SCHOOL











2121

#### JAMES S. RICKARDS MIDDLE SCHOOL











2123
CYPRESS RUN ALTERNATIVE/ESE











### 2221

#### ATLANTIC TECHNICAL COLLEGE











2231

#### NORTH LAUDERDALE PK-8











2351











2511

#### ATLANTIC WEST ELEMENTARY SCHOOL











2531

#### HORIZON ELEMENTARY SCHOOL











2541











2551











2561

### CORAL SPRINGS MIDDLE SCHOOL











2571











**2611**BAIR MIDDLE SCHOOL











2621

### TAMARAC ELEMENTARY SCHOOL











2631

### FOREST HILLS ELEMENTARY SCHOOL











2641











2661

### PEMBROKE LAKES ELEMENTARY SCHOOL











2671











2681

#### WESTCHESTER ELEMENTARY SCHOOL











2691

#### MORROW ELEMENTARY SCHOOL











2711

#### R