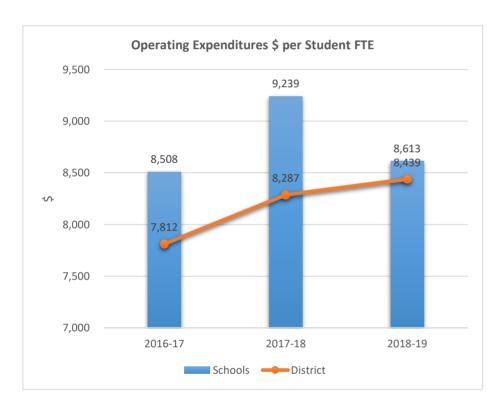

MENTARY SCHOOL











1781
CYPRESS ELEMENTARY SCHOOL











1791

### APOLLO MIDDLE SCHOOL











1811
SHERIDAN HILLS ELEMENTARY SCHOOL











1831











1841

#### MIRROR LAKE ELEMENTARY SCHOOL











1851

### ROYAL PALM ELEMENTARY SCHOOL











1871











1881











1891

#### SEMINOLE MIDDLE SCHOOL











1901











1931











1951

### PARK RIDGE ELEMENTARY SCHOOL











1971

### JAMES S. HUNT ELEMENTARY SCHOOL











2001

### BANYAN ELEMENTARY SCHOOL











2011

### CORAL COVE ELEMENTARY SCHOOL











2021

#### **GLADES MIDDLE SCHOOL**











2041

### BEACHSIDE MONTESSORI VILLAGE











2052











2071

### PASADENA LAKES ELEMENTARY SCHOOL











2121

#### JAMES S. RICKARDS MIDDLE SCHOOL











2123
CYPRESS RUN ALTERNATIVE/ESE











### 2221

#### ATLANTIC TECHNICAL COLLEGE











2231

#### NORTH LAUDERDALE PK-8











2351











2511

#### ATLANTIC WEST ELEMENTARY SCHOOL











2531

#### HORIZON ELEMENTARY SCHOOL











2541











2551











2561

### CORAL SPRINGS MIDDLE SCHOOL











2571











**2611**BAIR MIDDLE SCHOOL











2621

### TAMARAC ELEMENTARY SCHOOL











2631

### FOREST HILLS ELEMENTARY SCHOOL











2641











2661

### PEMBROKE LAKES ELEMENTARY SCHOOL











2671











2681

#### WESTCHESTER ELEMENTARY SCHOOL











2691

#### MORROW ELEMENTARY SCHOOL











2711

#### RAMBLEWOOD MIDDLE SCHOOL











2721

#### RAMBLEWOOD ELEMENTARY SCHOOL











2741

#### MAPLEWO