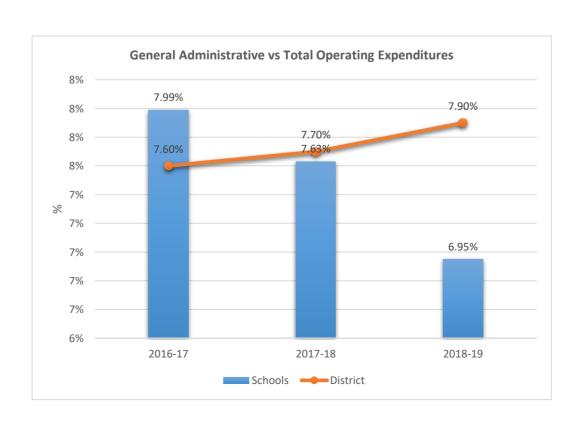

## SILVER PALMS ELEMENTARY SCHOOL

**3531**FOX TRAIL ELEMENTARY SCHOOL

3541

**3571**PANTHER RUN ELEMENTARY SCHOOL

3581