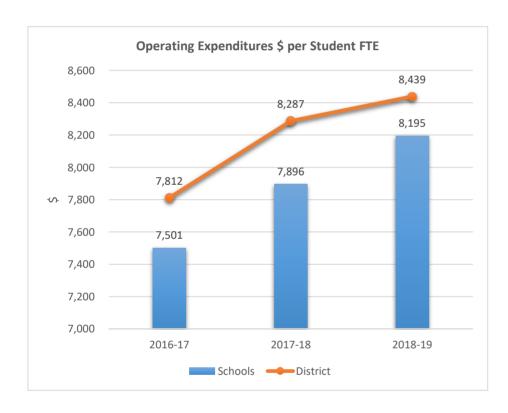

**2611**BAIR MIDDLE SCHOOL











2621

### TAMARAC ELEMENTARY SCHOOL











2631

### FOREST HILLS ELEMENTARY SCHOOL











2641











2661

### PEMBROKE LAKES ELEMENTARY SCHOOL











2671











2681

#### WESTCHESTER ELEMENTARY SCHOOL











2691

#### MORROW ELEMENTARY SCHOOL











2711

#### RAMBLEWOOD MIDDLE SCHOOL











2721

#### RAMBLEWOOD ELEMENTARY SCHOOL











2741

#### MAPLEWOOD ELEMENTARY SCHOOL











#### 2751

#### J. P. TARAVELLA HIGH SCHOOL











2801

#### DAVIE ELEMENTARY SCHOOL











**2811**PINEWOOD ELEMENTARY SCHOOL











2831











2851











2861

#### PINES LAKES ELEMENTARY SCHOOL











2871

#### SEA CASTLE ELEMENTARY SCHOOL











2881

#### WELLEBY ELEMENTARY SCHOOL











2891

#### RIVERGLADES ELEMENTARY SCHOOL











**2942**EVERGLADES ELEMENTARY SCHOOL











2961

#### CHAPEL TRAIL ELEMENTARY SCHOOL











2971

#### SILVER LAKES MIDDLE SCHOOL











2981

#### COUNTRY ISLES ELEMENTARY SCHOOL











3001

WALTER C. YOUNG MIDDLE SCHOOL











3011

#### MARJORY STONEMAN DOUGLAS HIGH SCHOOL











3031











3041

#### CORAL PARK ELEMENTARY SCHOOL











**3051**FOREST GLEN MIDDLE SCHOOL











3061

#### SANDPIPER ELEMENTARY SCHOOL











3081

#### SILVER RIDGE ELEMENTARY SCHOOL











3091

#### WINSTON PARK ELEMENTARY SCHOOL











3101

#### LYONS CREEK MIDDLE SCHOOL











3111
COUNTRY HILLS ELEMENTARY SCHOOL











3121











3131

#### HAWKES BLUFF ELEMENTARY SCHOOL