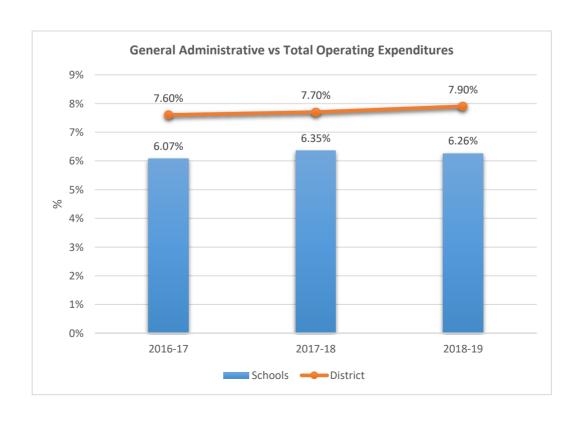

### MAPLEWOOD ELEMENTARY SCHOOL











#### 2751

#### J. P. TARAVELLA HIGH SCHOOL











2801

#### DAVIE ELEMENTARY SCHOOL











**2811**PINEWOOD ELEMENTARY SCHOOL











2831











2851











2861

#### PINES LAKES ELEMENTARY SCHOOL











2871

#### SEA CASTLE ELEMENTARY SCHOOL











2881

#### WELLEBY ELEMENTARY SCHOOL











2891

#### RIVERGLADES ELEMENTARY SCHOOL











**2942**EVERGLADES ELEMENTARY SCHOOL











2961

#### CHAPEL TRAIL ELEMENTARY SCHOOL











2971

#### SILVER LAKES MIDDLE SCHOOL











2981

#### COUNTRY ISLES ELEMENTARY SCHOOL











3001

WALTER C. YOUNG MIDDLE SCHOOL











3011

#### MARJORY STONEMAN DOUGLAS HIGH SCHOOL











3031











3041

#### CORAL PARK ELEMENTARY SCHOOL











**3051**FOREST GLEN MIDDLE SCHOOL











3061

#### SANDPIPER ELEMENTARY SCHOOL











3081

#### SILVER RIDGE ELEMENTARY SCHOOL











3091

#### WINSTON PARK ELEMENTARY SCHOOL











3101

#### LYONS CREEK MIDDLE SCHOOL











3111
COUNTRY HILLS ELEMENTARY SCHOOL











3121











3131

#### HAWKES BLUFF ELEMENTARY SCHOOL











3151
TEQUESTA TRACE MIDDLE SCHOOL











**3171**PARK SPRINGS ELEMENTARY SCHOOL











3181

#### INDIAN TRACE ELEMENTARY SCHOOL











3191











3221

#### CHARLES DREW ELEMENTARY SCHOOL











3222

## CROSS CREEK SCHOOL











3291

### THURGOOD MARSHALL ELEMENTARY SCHOOL











3301

## ENDEAVOUR PRIMARY LEARNING CENTER











3311











3321

#### VIRGINIA SHUMAN YOUNG ELEMENTARY SCHOO