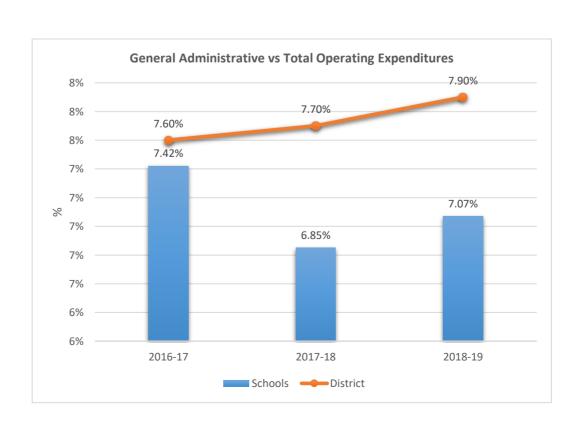

OL











1831











1841

#### MIRROR LAKE ELEMENTARY SCHOOL











1851

### ROYAL PALM ELEMENTARY SCHOOL











1871











1881











1891

#### SEMINOLE MIDDLE SCHOOL











1901











1931











1951

### PARK RIDGE ELEMENTARY SCHOOL











1971

### JAMES S. HUNT ELEMENTARY SCHOOL











2001

### BANYAN ELEMENTARY SCHOOL











2011

### CORAL COVE ELEMENTARY SCHOOL











2021

#### **GLADES MIDDLE SCHOOL**











2041

### BEACHSIDE MONTESSORI VILLAGE











2052











2071

### PASADENA LAKES ELEMENTARY SCHOOL











2121

#### JAMES S. RICKARDS MIDDLE SCHOOL











2123
CYPRESS RUN ALTERNATIVE/ESE











### 2221

#### ATLANTIC TECHNICAL COLLEGE











2231

#### NORTH LAUDERDALE PK-8











2351











2511

#### ATLANTIC WEST ELEMENTARY SCHOOL











2531

#### HORIZON ELEMENTARY SCHOOL











2541











2551











2561

### CORAL SPRINGS MIDDLE SCHOOL











2571











**2611**BAIR MIDDLE SCHOOL











2621

### TAMARAC ELEMENTARY SCHOOL











2631

### FOREST HILLS ELEMENTARY SCHOOL











2641











2661

### PEMBROKE LAKES ELEMENTARY SCHOOL











2671











2681

#### WESTCHESTER ELEMENTARY SCHOOL











2691

#### MORROW ELEMENTARY SCHOOL











2711

#### RAMBLEWOOD MIDDLE SCHOOL











2721

#### RAMBLEWOOD ELEMENTARY SCHOOL











2741

#### MAPLEWOOD ELEMENTARY SCHOOL











#### 2751

#### J. P. TARAVELLA HIGH SCHOOL











2801

#### DAVIE ELEMENTARY SCHOOL











**2811**PINE