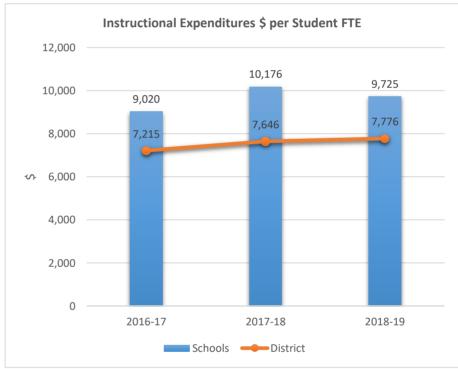

TLANTIC WEST ELEMENTARY SCHOOL











2531

#### HORIZON ELEMENTARY SCHOOL











2541











2551











2561

### CORAL SPRINGS MIDDLE SCHOOL











2571











**2611**BAIR MIDDLE SCHOOL











2621

### TAMARAC ELEMENTARY SCHOOL











2631

### FOREST HILLS ELEMENTARY SCHOOL











2641











2661

### PEMBROKE LAKES ELEMENTARY SCHOOL











2671











2681

#### WESTCHESTER ELEMENTARY SCHOOL











2691

#### MORROW ELEMENTARY SCHOOL











2711

#### RAMBLEWOOD MIDDLE SCHOOL











2721

#### RAMBLEWOOD ELEMENTARY SCHOOL











2741

#### MAPLEWOOD ELEMENTARY SCHOOL











#### 2751

#### J. P. TARAVELLA HIGH SCHOOL











2801

#### DAVIE ELEMENTARY SCHOOL











**2811**PINEWOOD ELEMENTARY SCHOOL











2831











2851











2861

#### PINES LAKES ELEMENTARY SCHOOL











2871

#### SEA CASTLE ELEMENTARY SCHOOL











2881

#### WELLEBY ELEMENTARY SCHOOL











2891

#### RIVERGLADES ELEMENTARY SCHOOL











**2942**EVERGLADES ELEMENTARY SCHOOL











2961

#### CHAPEL TRAIL ELEMENTARY SCHOOL











2971

#### SILVER LAKES MIDDLE SCHOOL











2981

#### COUNTRY ISLES ELEMENTARY SCHOOL











3001

WALTER C. YOUNG MIDDLE SCHOOL











3011

#### MARJORY STONEMAN DOUGLAS HIGH SCHOOL











3031











3041

#### CORAL PARK ELEMENTARY SCHOOL











**3051**FOREST GLEN MIDDLE SCHOOL











3061

#### SANDPIPER ELEMENTARY SCHOOL











3081

#### SILVER RIDGE ELEMENTARY SCHOOL











3091

#### WINSTON PARK ELEMENTARY S