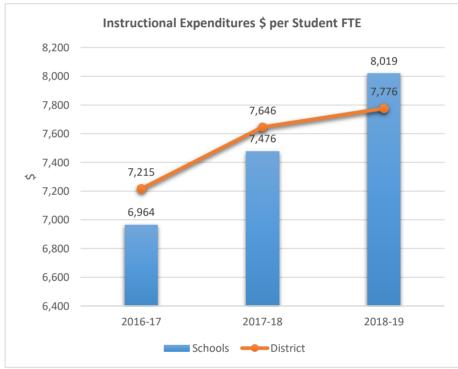

#### DAVIE ELEMENTARY SCHOOL

**2811**PINEWOOD ELEMENTARY SCHOOL

2831

2851

2861