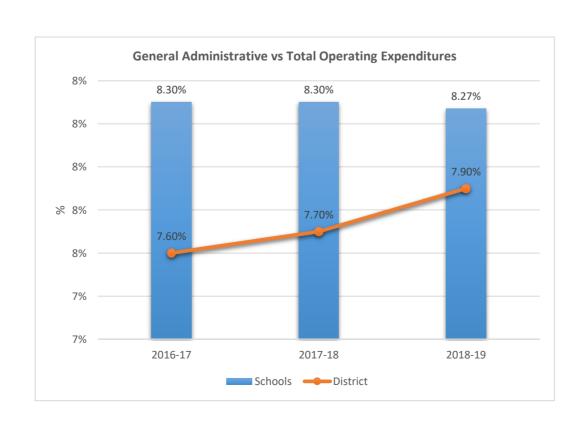

0011











0021

### POMPANO BEACH MIDDLE SCHOOL











0031

#### OAKLAND PARK ELEMENTARY SCHOOL











0041

### NORTH SIDE ELEMENTARY SCHOOL











### 0100

#### HOSPITAL HOMEBOUND SERVICES











#### 0101

#### DANIA ELEMENTARY SCHOOL











#### 0111

#### HOLLYWOOD HILLS ELEMENTARY SCHOOL











### 0121

#### HOLLYWOOD CENTRAL ELEMENTARY SCHOOL











0131

#### **GULFSTREAM ACADEMY OF HALLANDALE BEACH**











0151

#### RIVERLAND ELEMENTARY SCHOOL











#### 0161

#### WEST HOLLYWOOD ELEMENTARY SCHOOL











0171

#### SOUTH BROWARD HIGH SCHOOL











0185

### POMPANO BEACH INSTITUTE OF INTERNATIONAL STUDIES











#### 0191

#### WILTON MANORS ELEMENTARY SCHOOL











### 0201

#### BENNETT ELEMENTARY SCHOOL











0211

#### STRANAHAN HIGH SCHOOL











0221

#### CROISSAN