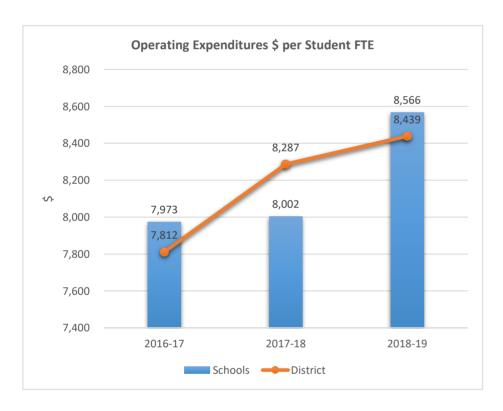

FOREST HILLS ELEMENTARY SCHOOL











2641











2661

### PEMBROKE LAKES ELEMENTARY SCHOOL











2671











2681

#### WESTCHESTER ELEMENTARY SCHOOL











2691

#### MORROW ELEMENTARY SCHOOL











2711

#### RAMBLEWOOD MIDDLE SCHOOL











2721

#### RAMBLEWOOD ELEMENTARY SCHOOL











2741

#### MAPLEWOOD ELEMENTARY SCHOOL











#### 2751

#### J. P. TARAVELLA HIGH SCHOOL











2801

#### DAVIE ELEMENTARY SCHOOL











**2811**PINEWOOD ELEMENTARY SCHOOL











2831











2851











2861

#### PINES LAKES ELEMENTARY SCHOOL











2871

#### SEA CASTLE ELEMENTARY SCHOOL











2881

#### WELLEBY ELEMENTARY SCHOOL











2891

#### RIVERGLADES ELEMENTARY SCHOOL











**2942**EVERGLADES ELEMENTARY SCHOOL











2961

#### CHAPEL TRAIL ELEMENTARY SCHOOL











2971

#### SILVER LAKES MIDDLE SCHOOL











2981

#### COUNTRY ISLES ELEMENTARY SCHOOL











3001

WALTER C. YOUNG MIDDLE SCHOOL











3011

#### MARJORY STONEMAN DOUGLAS HIGH SCHOOL











3031











3041

#### CORAL PARK ELEMENTARY SCHOOL











**3051**FOREST GLEN MIDDLE SCHOOL











3061

#### SANDPIPER ELEMENTARY SCHOOL











3081

#### SILVER RIDGE ELEMENTARY SCHOOL











3091

#### WINSTON PARK ELEMENTARY SCHOOL











3101

#### LYONS CREEK MIDDLE SCHOOL











3111
COUNTRY HILLS ELEMENTARY SCHOOL











3121











3131

#### HAWKES BLUFF ELEMENTARY SCHOOL











3151
TEQUESTA TRACE MIDDLE SCHOOL











**3171**PARK SPRINGS ELEMENTARY SCHOOL











3181