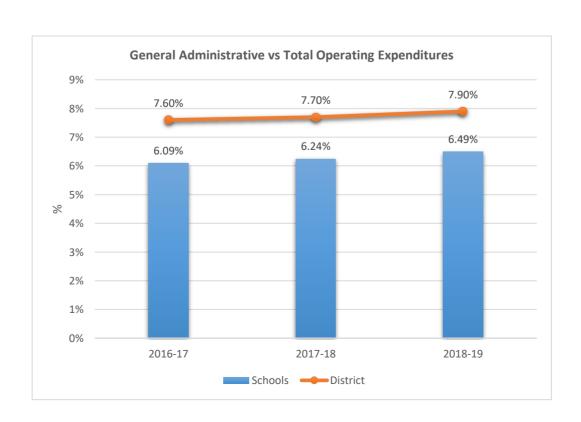

1451











1461











1611

#### DR. MARTIN LUTHER KING MONTESSORI ACADEMY











1621

#### VILLAGE ELEMENTARY SCHOOL











1631











1641











1661

#### HOLLYWOOD HILLS HIGH SCHOOL











1671

#### ROBERT C. MARKHAM ELEMENTARY











1681











1701

#### LAUDERDALE LAKES MIDDLE SCHOOL











1711
DEERFIELD BEACH HIGH SCHOOL











1741











1751











#### 1752

#### WHISPERING PINES EXCEPTIONAL EDUCATION CENTER











1761

#### HOLLYWOOD PARK ELEMENTARY SCHOOL











1781
CYPRESS ELEMENTARY SCHOOL











1791

### APOLLO MIDDLE SCHOOL











1811
SHERIDAN HILLS ELEMENTARY SCHOOL











1831











1841

#### MIRROR LAKE ELEMENTARY SCHOOL











1851

### ROYAL PALM ELEMENTARY SCHOOL











1871











1881











1891

#### SEMINOLE MIDDLE SCHOOL











1901











1931











1951

### PARK RIDGE ELEMENTARY SCHOOL











1971

### JAMES S. HUNT ELEMENTARY SCHOOL











2001

### BANYAN ELEMENTARY SCHOOL











2011

### CORAL COVE ELEMENTARY SCHOOL











2021

#### **GLADES MIDDLE SCHOOL**











2041

### BEACHSIDE MONTESSORI VILLAGE











2052











2071

### PASADENA LAKES ELEMENTARY SCHOOL











2121

#### JAMES S. RICKARDS MIDDLE SCHOOL











2123
CYPRESS RUN ALTERNATIVE/ESE











### 2221

#### ATLANTIC TECHNICAL COLLEGE











2231

#### NORTH LAUDERDALE PK-8











2351











2511

#### ATLANTIC WEST ELEMENTARY SCHOOL











2531

#### HORIZON ELEMENTARY SCHOOL











2541