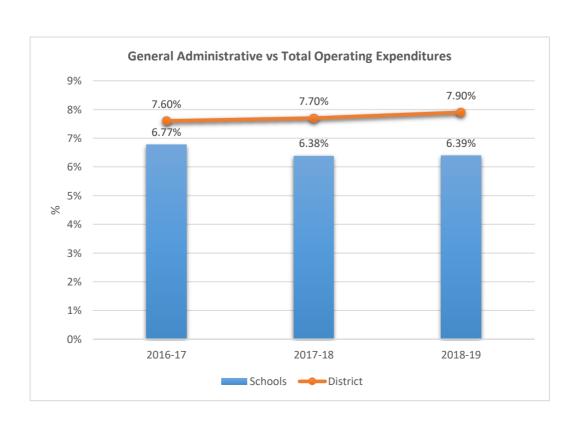

### BROWARD ESTATES ELEMENTARY SCHOOL











0511

#### WATKINS ELEMENTARY SCHOOL











0521

#### NORTH ANDREWS GARDENS ELEMENTARY SCHOOL











0531

#### MIRAMAR ELEMENTARY SCHOOL











0551

### PLANTATION MIDDLE SCHOOL











0561

#### NORCREST ELEMENTARY SCHOOL











0571

#### TEDDER ELEMENTARY SCHOOL











#### 0581

#### MARGATE MIDDLE SCHOOL











### 0601

SEAGULL SCHOOL











0611











0621

#### LARKDALE ELEMENTARY SCHOOL











0631

#### WESTWOOD HEIGHTS ELEMENTARY SCHOOL











0641

#### BAYVIEW ELEMENTARY SCHOOL











0653

#### PINE RIDGE ALTERNATIVE CENTER











0691

#### STIRLING ELEMENTARY SCHOOL











0701

#### PARKWAY MIDDLE SCHOOL











0711

#### ORANGE BROOK ELEMENTARY SCHOOL











0721

### DRIFTWOOD ELEMENTARY SCHOOL











0731

#### TROPICAL ELEMENTARY SCHOOL











0751

### POMPANO BEACH ELEMENTARY SCHOOL











#### 0761

#### MEADOWBROOK ELEMENTARY SCHOOL











0811











0831

#### LAKE FOREST ELEMENTARY SCHOOL











0841

### MCNAB ELEMENTARY SCHOOL











0851

#### FLORANADA ELEMENTARY SCHOOL











0861











0871

#### **BRIGHT HORIZONS**











0881

#### NEW RIVER MIDDLE SCHOOL











0891

#### SANDERS PARK ELEMENTARY SCHOOL











### 0901

### CRESTHAVEN ELEMENTARY SCHOOL











0911











0921

### STEPHEN FOSTER ELEMENTARY SCHOOL











0931

#### PETERS ELEMENTARY SCHOOL











0941

### PLANTATION ELEMENTARY SCHOOL











0951

#### FORT LAUDERDALE HIGH SCHOOL