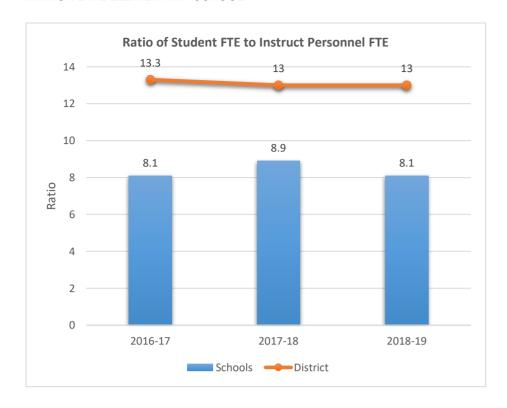

1391

LAUDERHILL 6-12











1421











1451











1461











1611

#### DR. MARTIN LUTHER KING MONTESSORI ACADEMY











1621

#### VILLAGE ELEMENTARY SCHOOL











1631











1641











1661

#### HOLLYWOOD HILLS HIGH SCHOOL











1671

#### ROBERT C. MARKHAM ELEMENTARY











1681











1701

#### LAUDERDALE LAKES MIDDLE SCHOOL











1711
DEERFIELD BEACH HIGH SCHOOL











1741











1751











#### 1752

#### WHISPERING PINES EXCEPTIONAL EDUCATION CENTER











1761

#### HOLLYWOOD PARK ELEMENTARY SCHOOL











1781
CYPRESS ELEMENTARY SCHOOL











1791

### APOLLO MIDDLE SCHOOL











1811
SHERIDAN HILLS ELEMENTARY SCHOOL











1831











1841

#### MIRROR LAKE ELEMENTARY SCHOOL











1851

### ROYAL PALM ELEMENTARY SCHOOL











1871











1881











1891

#### SEMINOLE MIDDLE SCHOOL











1901











1931











1951

### PARK RIDGE ELEMENTARY SCHOOL











1971

### JAMES S. HUNT ELEMENTARY SCHOOL











2001

### BANYAN ELEMENTARY SCHOOL











2011

### CORAL COVE ELEMENTARY SCHOOL











2021

#### **GLADES MIDDLE SCHOOL**











2041

### BEACHSIDE MONTESSORI VILLAGE











2052











2071

### PASADENA LAKES ELEMENTARY SCHOOL











2121

#### JAMES S. RICKARDS MIDDLE SCHOOL











2123
CYPRESS RUN ALTERNATIVE/ESE











### 2221

#### ATLANTIC TECHNICAL COLLEGE











2231

#### NORTH LAUDERDALE PK-8











2351











2511

#### ATLANTIC WEST ELEMENTARY SCHOOL