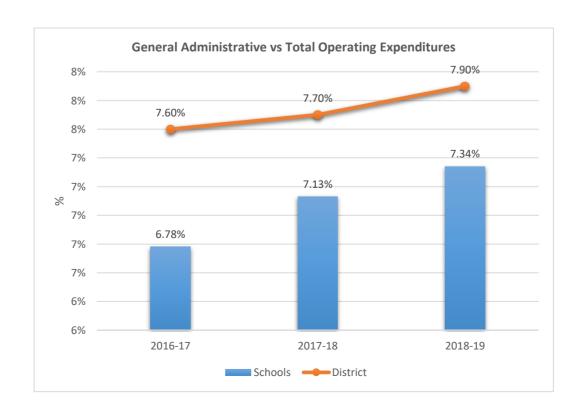

# BANYAN ELEMENTARY SCHOOL











2011

### CORAL COVE ELEMENTARY SCHOOL











2021

#### **GLADES MIDDLE SCHOOL**











2041

### BEACHSIDE MONTESSORI VILLAGE











2052











2071

### PASADENA LAKES ELEMENTARY SCHOOL











2121

#### JAMES S. RICKARDS MIDDLE SCHOOL











2123
CYPRESS RUN ALTERNATIVE/ESE











### 2221

#### ATLANTIC TECHNICAL COLLEGE











2231

#### NORTH LAUDERDALE PK-8











2351











2511

#### ATLANTIC WEST ELEMENTARY SCHOOL











2531

#### HORIZON ELEMENTARY SCHOOL











2541











2551











2561

### CORAL SPRINGS MIDDLE SCHOOL











2571











**2611**BAIR MIDDLE SCHOOL











2621

### TAMARAC ELEMENTARY SCHOOL











2631

### FOREST HILLS ELEMENTARY SCHOOL











2641











2661

### PEMBROKE LAKES ELEMENTARY SCHOOL











2671











2681

#### WESTCHESTER ELEMENTARY SCHOOL











2691

#### MORROW ELEMENTARY SCHOOL











2711

#### RAMBLEWOOD MIDDLE SCHOOL











2721

#### RAMBLEWOOD ELEMENTARY SCHOOL











2741

#### MAPLEWOOD ELEMENTARY SCHOOL











#### 2751

#### J. P. TARAVELLA HIGH SCHOOL











2801

#### DAVIE ELEMENTARY SCHOOL











**2811**PINEWOOD ELEMENTARY SCHOOL











2831











2851











2861

#### PINES LAKES ELEMENTARY SCHOOL











2871

#### SEA CASTLE ELEMENTARY SCHOOL











2881

#### WELLEBY ELEMENTARY SCHOOL











2891

#### RIVERGLADES ELEMENTARY SCHOOL











**2942**EVERGLADES ELEMENTARY SCHOOL











2961

#### CHAPEL TRAIL ELEMENTARY