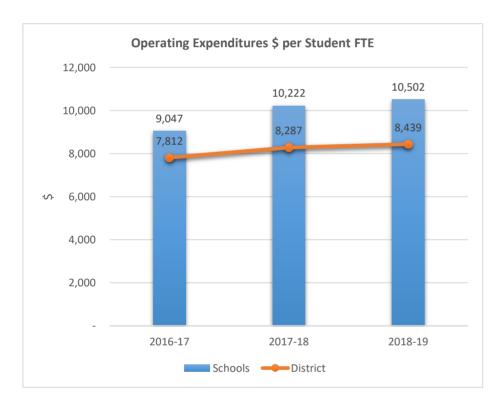

2531

#### HORIZON ELEMENTARY SCHOOL











2541











2551











2561

### CORAL SPRINGS MIDDLE SCHOOL











2571











**2611**BAIR MIDDLE SCHOOL











2621

### TAMARAC ELEMENTARY SCHOOL











2631

### FOREST HILLS ELEMENTARY SCHOOL











2641











2661

### PEMBROKE LAKES ELEMENTARY SCHOOL











2671











2681

#### WESTCHESTER ELEMENTARY SCHOOL











2691

#### MORROW ELEMENTARY SCHOOL











2711

#### RAMBLEWOOD MIDDLE SCHOOL











2721

#### RAMBLEWOOD ELEMENTARY SCHOOL











2741

#### MAPLEWOOD ELEMENTARY SCHOOL











#### 2751

#### J. P. TARAVELLA HIGH SCHOOL











2801

#### DAVIE ELEMENTARY SCHOOL











**2811**PINEWOOD ELEMENTARY SCHOOL











2831











2851











2861

#### PINES LAKES ELEMENTARY SCHOOL











2871

#### SEA CASTLE ELEMENTARY SCHOOL











2881

#### WELLEBY ELEMENTARY SCHOOL











2891

#### RIVERGLADES ELEMENTARY SCHOOL











**2942**EVERGLADES ELEMENTARY SCHOOL











2961

#### CHAPEL TRAIL ELEMENTARY SCHOOL











2971

#### SILVER LAKES MIDDLE SCHOOL











2981

#### COUNTRY ISLES ELEMENTARY SCHOOL











3001

WALTER C. YOUNG MIDDLE SCHOOL











3011

#### MARJORY STONEMAN DOUGLAS HIGH SCHOOL











3031











3041

#### CORAL PARK ELEMENTARY SCHOOL











**3051**FOREST GLEN MIDDLE SCHOOL











3061

#### SANDPIPER ELEMENTARY SCHOOL











3081

#### SILVER RIDGE ELEMENTARY SCHOOL











3091

#### WINSTON PARK ELEMENTARY SCHOOL











3101

#### LY