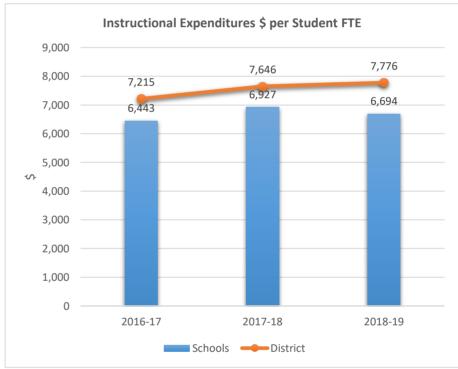

1901











1931











1951

### PARK RIDGE ELEMENTARY SCHOOL











1971

### JAMES S. HUNT ELEMENTARY SCHOOL











2001

### BANYAN ELEMENTARY SCHOOL











2011

### CORAL COVE ELEMENTARY SCHOOL











2021

#### **GLADES MIDDLE SCHOOL**











2041

### BEACHSIDE MONTESSORI VILLAGE











2052











2071

### PASADENA LAKES ELEMENTARY SCHOOL











2121

#### JAMES S. RICKARDS MIDDLE SCHOOL











2123
CYPRESS RUN ALTERNATIVE/ESE











### 2221

#### ATLANTIC TECHNICAL COLLEGE











2231

#### NORTH LAUDERDALE PK-8











2351











2511

#### ATLANTIC WEST ELEMENTARY SCHOOL











2531

#### HORIZON ELEMENTARY SCHOOL











2541











2551











2561

### CORAL SPRINGS MIDDLE SCHOOL











2571











**2611**BAIR MIDDLE SCHOOL











2621

### TAMARAC ELEMENTARY SCHOOL











2631

### FOREST HILLS ELEMENTARY SCHOOL











2641











2661

### PEMBROKE LAKES ELEMENTARY SCHOOL











2671











2681

#### WESTCHESTER ELEMENTARY SCHOOL











2691

#### MORROW ELEMENTARY SCHOOL











2711

#### RAMBLEWOOD MIDDLE SCHOOL











2721

#### RAMBLEWOOD ELEMENTARY SCHOOL











2741

#### MAPLEWOOD ELEMENTARY SCHOOL











#### 2751

#### J. P. TARAVELLA HIGH SCHOOL











2801

#### DAVIE ELEMENTARY SCHOOL











**2811**PINEWOOD ELEMENTARY SCHOOL











2831











2851











2861

#### PINES LAKES ELEMENTARY SCHOOL











2871

#### SEA CASTLE ELEMENTARY SCHOOL











2881

#### WELLEBY ELEMENTAR