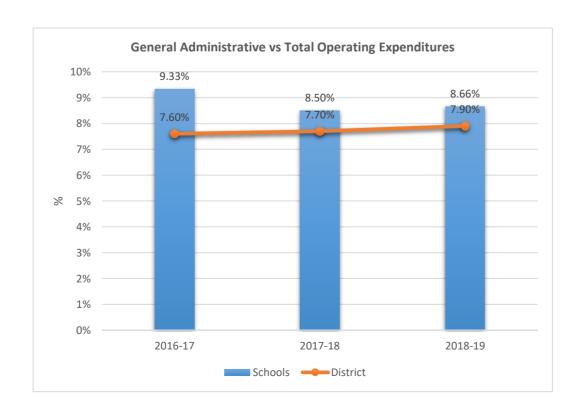

1751











#### 1752

#### WHISPERING PINES EXCEPTIONAL EDUCATION CENTER











1761

#### HOLLYWOOD PARK ELEMENTARY SCHOOL











1781
CYPRESS ELEMENTARY SCHOOL











1791

### APOLLO MIDDLE SCHOOL











1811
SHERIDAN HILLS ELEMENTARY SCHOOL











1831











1841

#### MIRROR LAKE ELEMENTARY SCHOOL











1851

### ROYAL PALM ELEMENTARY SCHOOL











1871











1881











1891

#### SEMINOLE MIDDLE SCHOOL











1901











1931











1951

### PARK RIDGE ELEMENTARY SCHOOL











1971

### JAMES S. HUNT ELEMENTARY SCHOOL











2001

### BANYAN ELEMENTARY SCHOOL











2011

### CORAL COVE ELEMENTARY SCHOOL











2021

#### **GLADES MIDDLE SCHOOL**











2041

### BEACHSIDE MONTESSORI VILLAGE











2052











2071

### PASADENA LAKES ELEMENTARY SCHOOL











2121

#### JAMES S. RICKARDS MIDDLE SCHOOL











2123
CYPRESS RUN ALTERNATIVE/ESE











### 2221

#### ATLANTIC TECHNICAL COLLEGE











2231

#### NORTH LAUDERDALE PK-8











2351











2511

#### ATLANTIC WEST ELEMENTARY SCHOOL











2531

#### HORIZON ELEMENTARY SCHOOL











2541











2551











2561

### CORAL SPRINGS MIDDLE SCHOOL











2571











**2611**BAIR MIDDLE SCHOOL











2621

### TAMARAC ELEMENTARY SCHOOL











2631

### FOREST HILLS ELEMENTARY SCHOOL











2641











2661

### PEMBROKE LAKES ELEMENTARY SCHOOL











2671











2681

#### WESTCHESTER ELEMENTARY SCHOOL











2691

#### MORROW ELEMENTARY SCHOOL