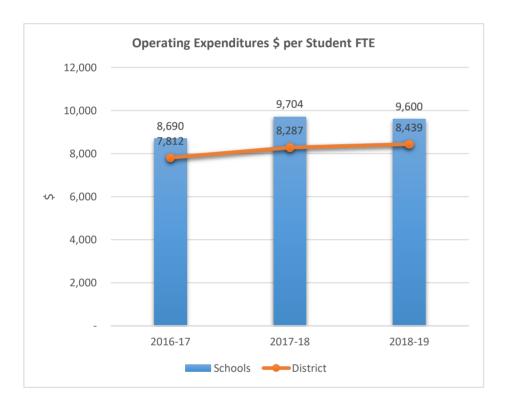

1381

#### LAUDERHILL PAUL TURNER ELEMENTARY SCHOOL











1391

LAUDERHILL 6-12











1421











1451











1461











1611

#### DR. MARTIN LUTHER KING MONTESSORI ACADEMY











1621

#### VILLAGE ELEMENTARY SCHOOL











1631











1641











1661

#### HOLLYWOOD HILLS HIGH SCHOOL











1671

#### ROBERT C. MARKHAM ELEMENTARY











1681











1701

#### LAUDERDALE LAKES MIDDLE SCHOOL











1711
DEERFIELD BEACH HIGH SCHOOL











1741











1751











#### 1752

#### WHISPERING PINES EXCEPTIONAL EDUCATION CENTER











1761

#### HOLLYWOOD PARK ELEMENTARY SCHOOL











1781
CYPRESS ELEMENTARY SCHOOL











1791

### APOLLO MIDDLE SCHOOL











1811
SHERIDAN HILLS ELEMENTARY SCHOOL











1831











1841

#### MIRROR LAKE ELEMENTARY SCHOOL











1851

### ROYAL PALM ELEMENTARY SCHOOL











1871











1881











1891

#### SEMINOLE MIDDLE SCHOOL











1901











1931











1951

### PARK RIDGE ELEMENTARY SCHOOL











1971

### JAMES S. HUNT ELEMENTARY SCHOOL











2001

### BANYAN ELEMENTARY SCHOOL











2011

### CORAL COVE ELEMENTARY SCHOOL











2021

#### **GLADES MIDDLE SCHOOL**











2041

### BEACHSIDE MONTESSORI VILLAGE











2052











2071

### PASADENA LAKES ELEMENTARY SCHOOL











2121

#### JAMES S. RICKARDS MIDDLE SCHOOL











2123
CYPRESS RUN ALTERNATIVE/ESE











### 2221

#### ATLANTIC TECHNICAL COLLEGE











2231

#### NORTH LAUDERDALE PK-8











2351