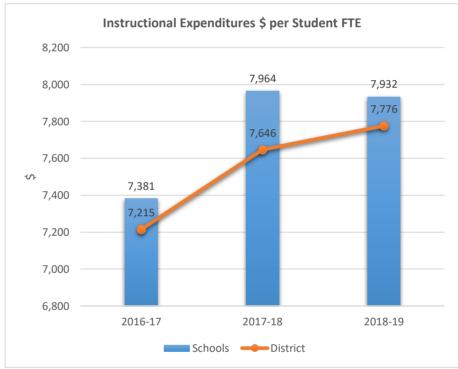

DS MIDDLE SCHOOL











2123
CYPRESS RUN ALTERNATIVE/ESE











### 2221

#### ATLANTIC TECHNICAL COLLEGE











2231

#### NORTH LAUDERDALE PK-8











2351











2511

#### ATLANTIC WEST ELEMENTARY SCHOOL











2531

#### HORIZON ELEMENTARY SCHOOL











2541











2551











2561

### CORAL SPRINGS MIDDLE SCHOOL











2571











**2611**BAIR MIDDLE SCHOOL











2621

### TAMARAC ELEMENTARY SCHOOL











2631

### FOREST HILLS ELEMENTARY SCHOOL











2641











2661

### PEMBROKE LAKES ELEMENTARY SCHOOL











2671











2681

#### WESTCHESTER ELEMENTARY SCHOOL











2691

#### MORROW ELEMENTARY SCHOOL











2711

#### RAMBLEWOOD MIDDLE SCHOOL











2721

#### RAMBLEWOOD ELEMENTARY SCHOOL











2741

#### MAPLEWOOD ELEMENTARY SCHOOL











#### 2751

#### J. P. TARAVELLA HIGH SCHOOL











2801

#### DAVIE ELEMENTARY SCHOOL











**2811**PINEWOOD ELEMENTARY SCHOOL











2831











2851











2861

#### PINES LAKES ELEMENTARY SCHOOL











2871

#### SEA CASTLE ELEMENTARY SCHOOL











2881

#### WELLEBY ELEMENTARY SCHOOL











2891

#### RIVERGLADES ELEMENTARY SCHOOL











**2942**EVERGLADES ELEMENTARY SCHOOL











2961

#### CHAPEL TRAIL ELEMENTARY SCHOOL











2971

#### SILVER LAKES MIDDLE SCHOOL











2981

#### COUNTRY ISLES ELEMENTARY SCHOOL











3001

WALTER C. YOUNG MIDDLE SCHOOL











3011

#### MARJORY STONEMAN DOUGLAS HIGH SCHOOL











3031











3041

#### CORAL PARK ELEMENTARY SCHOO