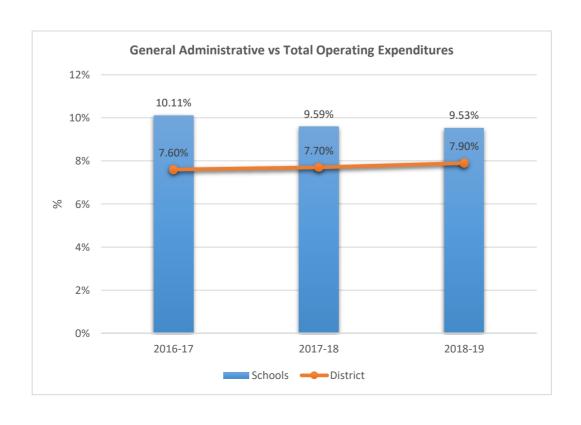

2671











2681

#### WESTCHESTER ELEMENTARY SCHOOL











2691

#### MORROW ELEMENTARY SCHOOL











2711

#### RAMBLEWOOD MIDDLE SCHOOL











2721

#### RAMBLEWOOD ELEMENTARY SCHOOL











2741

#### MAPLEWOOD ELEMENTARY SCHOOL











#### 2751

#### J. P. TARAVELLA HIGH SCHOOL











2801

#### DAVIE ELEMENTARY SCHOOL











**2811**PINEWOOD ELEMENTARY SCHOOL











2831











2851











2861

#### PINES LAKES ELEMENTARY SCHOOL











2871

#### SEA CASTLE ELEMENTARY SCHOOL











2881

#### WELLEBY ELEMENTARY SCHOOL











2891

#### RIVERGLADES ELEMENTARY SCHOOL











**2942**EVERGLADES ELEMENTARY SCHOOL











2961

#### CHAPEL TRAIL ELEMENTARY SCHOOL











2971

#### SILVER LAKES MIDDLE SCHOOL











2981

#### COUNTRY ISLES ELEMENTARY SCHOOL











3001

WALTER C. YOUNG MIDDLE SCHOOL











3011

#### MARJORY STONEMAN DOUGLAS HIGH SCHOOL











3031











3041

#### CORAL PARK ELEMENTARY SCHOOL











**3051**FOREST GLEN MIDDLE SCHOOL











3061

#### SANDPIPER ELEMENTARY SCHOOL











3081

#### SILVER RIDGE ELEMENTARY SCHOOL











3091

#### WINSTON PARK ELEMENTARY SCHOOL











3101

#### LYONS CREEK MIDDLE SCHOOL











3111
COUNTRY HILLS ELEMENTARY SCHOOL











3121











3131

#### HAWKES BLUFF ELEMENTARY SCHOOL











3151
TEQUESTA TRACE MIDDLE SCHOOL











**3171**PARK SPRINGS ELEMENTARY SCHOOL











3181

#### INDIAN TRACE ELEMENTARY SCHOOL











3191











3221

#### CHARLES DREW ELEMENTARY SCHOOL