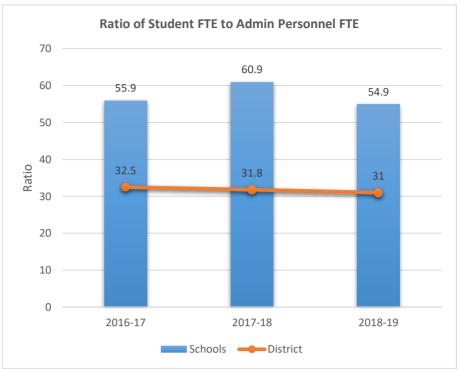

1391

LAUDERHILL 6-12











1421











1451











1461











1611

#### DR. MARTIN LUTHER KING MONTESSORI ACADEMY











1621

#### VILLAGE ELEMENTARY SCHOOL











1631











1641











1661

#### HOLLYWOOD HILLS HIGH SCHOOL











1671

#### ROBERT C. MARKHAM ELEMENTARY











1681











1701

#### LAUDERDALE LAKES MIDDLE SCHOOL











1711
DEERFIELD BEACH HIGH SCHOOL











1741











1751











#### 1752

#### WHISPERING PINES EXCEPTIONAL EDUCATION CENTER











1761

#### HOLLYWOOD PARK ELEMENTARY SCHOOL











1781
CYPRESS ELEMENTARY SCHOOL











1791

### APOLLO MIDDLE SCHOOL











1811
SHERIDAN HILLS ELEMENTARY SCHOOL











1831











1841

#### MIRROR LAKE ELEMENTARY SCHOOL











1851

### ROYAL PALM ELEMENTARY SCHOOL











1871











1881











1891

#### SEMINOLE MIDDLE SCHOOL











1901











1931











1951

### PARK RIDGE ELEMENTARY SCHOOL











1971

### JAMES S. HUNT ELEMENTARY SCHOOL











2001

### BANYAN ELEMENTARY SCHOOL











2011

### CORAL COVE ELEMENTARY SCHOOL











2021

#### **GLADES MIDDLE SCHOOL**











2041

### BEACHSIDE MONTESSORI VILLAGE











2052











2071

### PASADENA LAKES ELEMENTARY SCHOOL











2121

#### JAMES S. RICKARDS MIDDLE SCHOOL











2123
CYPRESS RUN ALTERNATIVE/ESE











### 2221

#### ATLANTIC TECHNICAL COLLEGE











2231

#### NORTH LAUDERDALE PK-8











2351











2511

#### ATLANTIC WEST ELEMENTARY SCHOOL











25