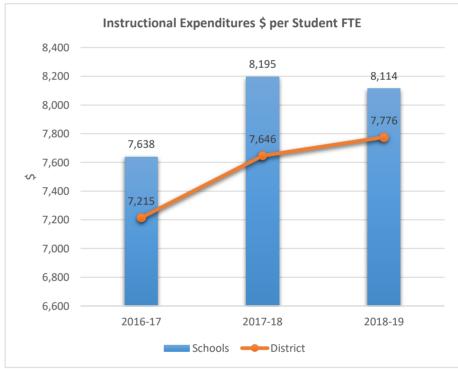

1881











1891

#### SEMINOLE MIDDLE SCHOOL











1901











1931











1951

### PARK RIDGE ELEMENTARY SCHOOL











1971

### JAMES S. HUNT ELEMENTARY SCHOOL











2001

### BANYAN ELEMENTARY SCHOOL











2011

### CORAL COVE ELEMENTARY SCHOOL











2021

#### **GLADES MIDDLE SCHOOL**











2041

### BEACHSIDE MONTESSORI VILLAGE











2052











2071

### PASADENA LAKES ELEMENTARY SCHOOL











2121

#### JAMES S. RICKARDS MIDDLE SCHOOL











2123
CYPRESS RUN ALTERNATIVE/ESE











### 2221

#### ATLANTIC TECHNICAL COLLEGE











2231

#### NORTH LAUDERDALE PK-8











2351











2511

#### ATLANTIC WEST ELEMENTARY SCHOOL











2531

#### HORIZON ELEMENTARY SCHOOL











2541











2551











2561

### CORAL SPRINGS MIDDLE SCHOOL











2571











**2611**BAIR MIDDLE SCHOOL











2621

### TAMARAC ELEMENTARY SCHOOL











2631

### FOREST HILLS ELEMENTARY SCHOOL











2641











2661

### PEMBROKE LAKES ELEMENTARY SCHOOL











2671











2681

#### WESTCHESTER ELEMENTARY SCHOOL











2691

#### MORROW ELEMENTARY SCHOOL











2711

#### RAMBLEWOOD MIDDLE SCHOOL











2721

#### RAMBLEWOOD ELEMENTARY SCHOOL











2741

#### MAPLEWOOD ELEMENTARY SCHOOL











#### 2751

#### J. P. TARAVELLA HIGH SCHOOL











2801

#### DAVIE ELEMENTARY SCHOOL











**2811**PINEWOOD ELEMENTARY SCHOOL











2831











2851











2861

#### PINES LAKES ELEMENTARY SCHOOL











2871

#### SEA CASTLE ELEMENTA