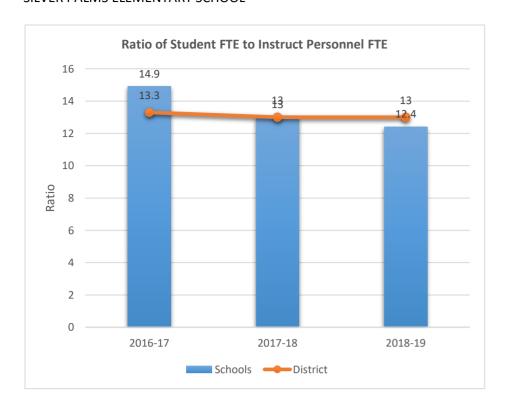

## SILVER PALMS ELEMENTARY SCHOOL

**3531**FOX TRAIL ELEMENTARY SCHOOL

3541

**3571**PANTHER RUN ELEMENTARY SCHOOL

3581