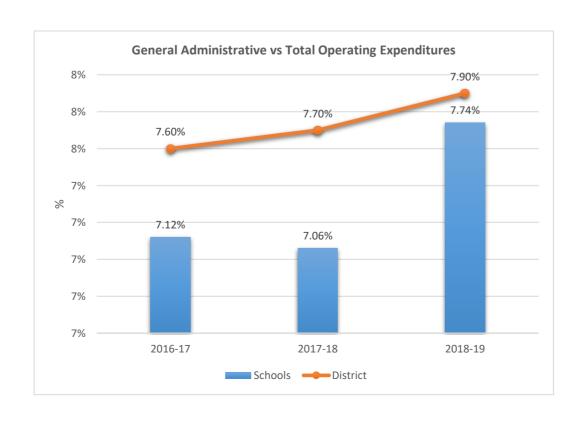

1

#### MARJORY STONEMAN DOUGLAS HIGH SCHOOL











3031











3041

#### CORAL PARK ELEMENTARY SCHOOL











**3051**FOREST GLEN MIDDLE SCHOOL











3061

#### SANDPIPER ELEMENTARY SCHOOL











3081

#### SILVER RIDGE ELEMENTARY SCHOOL











3091

#### WINSTON PARK ELEMENTARY SCHOOL











3101

#### LYONS CREEK MIDDLE SCHOOL











3111
COUNTRY HILLS ELEMENTARY SCHOOL











3121











3131

#### HAWKES BLUFF ELEMENTARY SCHOOL











3151
TEQUESTA TRACE MIDDLE SCHOOL











**3171**PARK SPRINGS ELEMENTARY SCHOOL











3181

#### INDIAN TRACE ELEMENTARY SCHOOL











3191











3221

#### CHARLES DREW ELEMENTARY SCHOOL











3222

## CROSS CREEK SCHOOL











3291

### THURGOOD MARSHALL ELEMENTARY SCHOOL











3301

## ENDEAVOUR PRIMARY LEARNING CENTER











3311











3321

#### VIRGINIA SHUMAN YOUNG ELEMENTARY SCHOOL











3331











3371

## SILVER LAKES ELEMENTARY SCHOOL











3391











3401

#### SAWGRASS ELEMENTARY SCHOOL











3431











3441

## EAGLE RIDGE ELEMENTARY SCHOOL











3461

## EAGLE POINT ELEMENTARY SCHOOL











3471











3481

## TRADEWINDS ELEMENTARY SCHOOL











3491

## SILVER PALMS ELEMENTARY SCHOOL











**3531**FOX TRAIL ELEMENTARY SCHOOL











3541











**3571**PANTHER RUN ELEMENTARY SCHOOL











3581

### SILVER SHORES ELEMENTARY SCHOOL











3591

#### LAKESIDE ELEMENTARY SCHOOL











3622

#### FALCON COVE MIDDLE SCHOOL











3623











3631

#### PARKSIDE ELEM