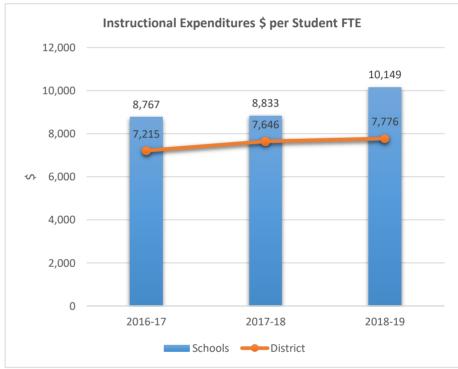

### LAUDERHILL PAUL TURNER ELEMENTARY SCHOOL











1391

LAUDERHILL 6-12











1421











1451











1461











1611

#### DR. MARTIN LUTHER KING MONTESSORI ACADEMY











1621

#### VILLAGE ELEMENTARY SCHOOL











1631











1641











1661

#### HOLLYWOOD HILLS HIGH SCHOOL











1671

#### ROBERT C. MARKHAM ELEMENTARY











1681











1701

#### LAUDERDALE LAKES MIDDLE SCHOOL











1711
DEERFIELD BEACH HIGH SCHOOL











1741











1751











#### 1752

#### WHISPERING PINES EXCEPTIONAL EDUCATION CENTER











1761

#### HOLLYWOOD PARK ELEMENTARY SCHOOL











1781
CYPRESS ELEMENTARY SCHOOL











1791

### APOLLO MIDDLE SCHOOL











1811
SHERIDAN HILLS ELEMENTARY SCHOOL











1831











1841

#### MIRROR LAKE ELEMENTARY SCHOOL











1851

### ROYAL PALM ELEMENTARY SCHOOL











1871











1881











1891

#### SEMINOLE MIDDLE SCHOOL











1901











1931











1951

### PARK RIDGE ELEMENTARY SCHOOL











1971

### JAMES S. HUNT ELEMENTARY SCHOOL











2001

### BANYAN ELEMENTARY SCHOOL











2011

### CORAL COVE ELEMENTARY SCHOOL











2021

#### **GLADES MIDDLE SCHOOL**











2041

### BEACHSIDE MONTESSORI VILLAGE











2052











2071

### PASADENA LAKES ELEMENTARY SCHOOL











2121

#### JAMES S. RICKARDS MIDDLE SCHOOL











2123
CYPRESS RUN ALTERNATIVE/ESE











### 2221

#### ATLANTIC TECHNICAL COLLEGE











2231

#### NORTH LAUDERDALE PK-8











2351











2511

##