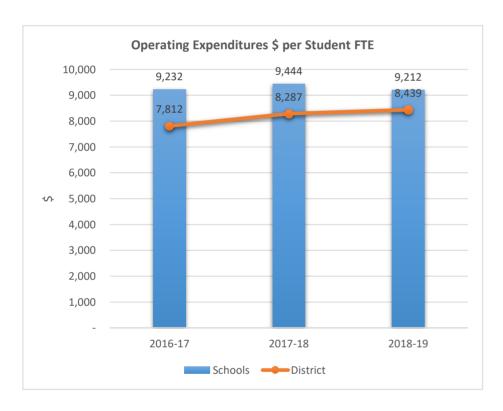

2671











2681

#### WESTCHESTER ELEMENTARY SCHOOL











2691

#### MORROW ELEMENTARY SCHOOL











2711

#### RAMBLEWOOD MIDDLE SCHOOL











2721

#### RAMBLEWOOD ELEMENTARY SCHOOL











2741

#### MAPLEWOOD ELEMENTARY SCHOOL











#### 2751

#### J. P. TARAVELLA HIGH SCHOOL











2801

#### DAVIE ELEMENTARY SCHOOL











**2811**PINEWOOD ELEMENTARY SCHOOL











2831











2851











2861

#### PINES LAKES ELEMENTARY SCHOOL











2871

#### SEA CASTLE ELEMENTARY SCHOOL











2881

#### WELLEBY ELEMENTARY SCHOOL











2891

#### RIVERGLADES ELEMENTARY SCHOOL











**2942**EVERGLADES ELEMENTARY SCHOOL











2961

#### CHAPEL TRAIL ELEMENTARY SCHOOL











2971

#### SILVER LAKES MIDDLE SCHOOL











2981

#### COUNTRY ISLES ELEMENTARY SCHOOL











3001

WALTER C. YOUNG MIDDLE SCHOOL











3011

#### MARJORY STONEMAN DOUGLAS HIGH SCHOOL











3031











3041

#### CORAL PARK ELEMENTARY SCHOOL











**3051**FOREST GLEN MIDDLE SCHOOL











3061

#### SANDPIPER ELEMENTARY SCHOOL











3081

#### SILVER RIDGE ELEMENTARY SCHOOL











3091

#### WINSTON PARK ELEMENTARY SCHOOL











3101

#### LYONS CREEK MIDDLE SCHOOL











3111
COUNTRY HILLS ELEMENTARY SCHOOL











3121











3131

#### HAWKES BLUFF ELEMENTARY SCHOOL











3151
TEQUESTA TRACE MIDDLE SCHOOL











**3171**PARK SPRINGS ELEMENTARY SCHOOL











3181

#### INDIAN TRACE ELEMENTARY SCHOOL











3191











3221

#### CHARLES DREW ELEMENTARY SC