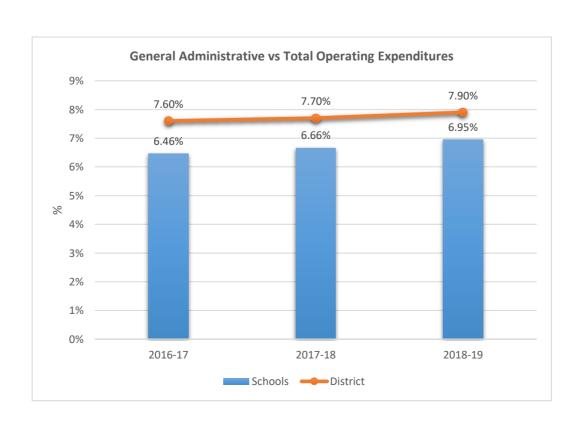

ELEMENTARY SCHOOL











3191











3221

#### CHARLES DREW ELEMENTARY SCHOOL











3222

## CROSS CREEK SCHOOL











3291

### THURGOOD MARSHALL ELEMENTARY SCHOOL











3301

## ENDEAVOUR PRIMARY LEARNING CENTER











3311











3321

#### VIRGINIA SHUMAN YOUNG ELEMENTARY SCHOOL











3331











3371

## SILVER LAKES ELEMENTARY SCHOOL











3391











3401

#### SAWGRASS ELEMENTARY SCHOOL











3431











3441

## EAGLE RIDGE ELEMENTARY SCHOOL











3461

## EAGLE POINT ELEMENTARY SCHOOL











3471











3481

## TRADEWINDS ELEMENTARY SCHOOL











3491

## SILVER PALMS ELEMENTARY SCHOOL











**3531**FOX TRAIL ELEMENTARY SCHOOL











3541











**3571**PANTHER RUN ELEMENTARY SCHOOL











3581

### SILVER SHORES ELEMENTARY SCHOOL











3591

#### LAKESIDE ELEMENTARY SCHOOL











3622

#### FALCON COVE MIDDLE SCHOOL











3623











3631

#### PARKSIDE ELEMENTARY SCHOOL











3642











3651

#### DAVE THOMAS EDUCATION CENTER WEST











3661

## SUNSET LAKES ELEMENTARY SCHOOL











3701

### ROCK ISLAND ELEMENTARY SCHOOL











3731











3741

### COCONUT PALM ELEMENTARY SCHOOL











3751











3761

### PARK LAKES ELEMENTARY SCHOOL











3771

## CHALLENGER ELEMENTARY SCHOOL











3781

### PARK TRAILS ELEMENTARY SCHOOL











3821

### LIBERTY ELEMENTARY SCHOOL











3841

### MANATEE BAY ELEMENTARY SCHOOL











3851

## COLLEGE ACADEMY AT BROWARD COLLEGE











3861

## CORAL GLADES