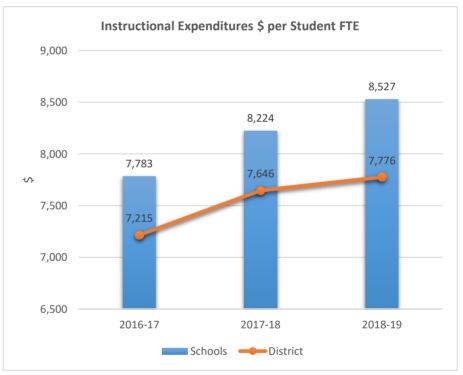

AUDERDALE LAKES MIDDLE SCHOOL











1711
DEERFIELD BEACH HIGH SCHOOL











1741











1751











#### 1752

#### WHISPERING PINES EXCEPTIONAL EDUCATION CENTER











1761

#### HOLLYWOOD PARK ELEMENTARY SCHOOL











1781
CYPRESS ELEMENTARY SCHOOL











1791

### APOLLO MIDDLE SCHOOL











1811
SHERIDAN HILLS ELEMENTARY SCHOOL











1831











1841

#### MIRROR LAKE ELEMENTARY SCHOOL











1851

### ROYAL PALM ELEMENTARY SCHOOL











1871











1881











1891

#### SEMINOLE MIDDLE SCHOOL











1901











1931











1951

### PARK RIDGE ELEMENTARY SCHOOL











1971

### JAMES S. HUNT ELEMENTARY SCHOOL











2001

### BANYAN ELEMENTARY SCHOOL











2011

### CORAL COVE ELEMENTARY SCHOOL











2021

#### **GLADES MIDDLE SCHOOL**











2041

### BEACHSIDE MONTESSORI VILLAGE











2052











2071

### PASADENA LAKES ELEMENTARY SCHOOL











2121

#### JAMES S. RICKARDS MIDDLE SCHOOL











2123
CYPRESS RUN ALTERNATIVE/ESE











### 2221

#### ATLANTIC TECHNICAL COLLEGE











2231

#### NORTH LAUDERDALE PK-8











2351











2511

#### ATLANTIC WEST ELEMENTARY SCHOOL











2531

#### HORIZON ELEMENTARY SCHOOL











2541











2551











2561

### CORAL SPRINGS MIDDLE SCHOOL











2571











**2611**BAIR MIDDLE SCHOOL











2621

### TAMARAC ELEMENTARY SCHOOL











2631

### FOREST HILLS ELEMENTARY SCHOOL











2641











2661

### PEMBROKE LAKES ELEMENTARY SCHOOL











2671