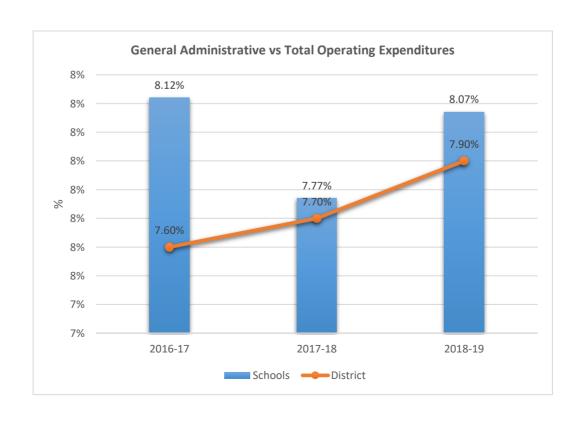

0511

#### WATKINS ELEMENTARY SCHOOL











0521

#### NORTH ANDREWS GARDENS ELEMENTARY SCHOOL











0531

#### MIRAMAR ELEMENTARY SCHOOL











0551

### PLANTATION MIDDLE SCHOOL











0561

#### NORCREST ELEMENTARY SCHOOL











0571

#### TEDDER ELEMENTARY SCHOOL











#### 0581

#### MARGATE MIDDLE SCHOOL











### 0601

SEAGULL SCHOOL











0611











0621

#### LARKDALE ELEMENTARY SCHOOL











0631

#### WESTWOOD HEIGHTS ELEMENTARY SCHOOL











0641

#### BAYVIEW ELEMENTARY SCHOOL











0653

#### PINE RIDGE ALTERNATIVE CENTER











0691

#### STIRLING ELEMENTARY SCHOOL











0701

#### PARKWAY MIDDLE SCHOOL











0711

#### ORANGE BROOK ELEMENTARY SCHOOL











0721

### DRIFTWOOD ELEMENTARY SCHOOL











0731

#### TROPICAL ELEMENTARY SCHOOL











0751

### POMPANO BEACH ELEMENTARY SCHOOL











#### 0761

#### MEADOWBROOK ELEMENTARY SCHOOL











0811











0831

#### LAKE FOREST ELEMENTARY SCHOOL











0841

### MCNAB ELEMENTARY SCHOOL











0851

#### FLORANADA ELEMENTARY SCHOOL











0861











0871

#### **BRIGHT HORIZONS**











0881

#### NEW RIVER MIDDLE SCHOOL











0891

#### SANDERS PARK ELEMENTARY SCHOOL











### 0901

### CRESTHAVEN ELEMENTARY SCHOOL











0911











0921

### STEPHEN FOSTER ELEMENTARY SCHOOL











0931

#### PETERS ELEMENTARY SCHOOL











0941

### PLANTATION ELEMENTARY SCHOOL











0951

#### FORT LAUDERDALE HIGH SCHOOL











0971

### BOULEVARD HEIGHTS ELEMENTARY