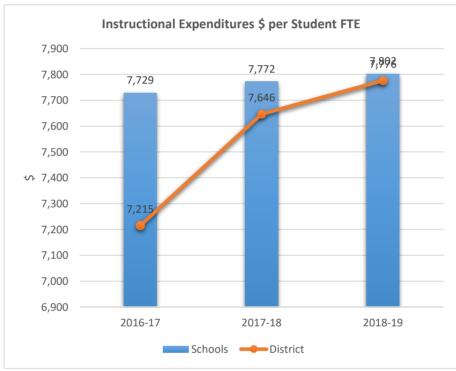

PARK RIDGE ELEMENTARY SCHOOL











1971

### JAMES S. HUNT ELEMENTARY SCHOOL











2001

### BANYAN ELEMENTARY SCHOOL











2011

### CORAL COVE ELEMENTARY SCHOOL











2021

#### **GLADES MIDDLE SCHOOL**











2041

### BEACHSIDE MONTESSORI VILLAGE











2052











2071

### PASADENA LAKES ELEMENTARY SCHOOL











2121

#### JAMES S. RICKARDS MIDDLE SCHOOL











2123
CYPRESS RUN ALTERNATIVE/ESE











### 2221

#### ATLANTIC TECHNICAL COLLEGE











2231

#### NORTH LAUDERDALE PK-8











2351











2511

#### ATLANTIC WEST ELEMENTARY SCHOOL











2531

#### HORIZON ELEMENTARY SCHOOL











2541











2551











2561

### CORAL SPRINGS MIDDLE SCHOOL











2571











**2611**BAIR MIDDLE SCHOOL











2621

### TAMARAC ELEMENTARY SCHOOL











2631

### FOREST HILLS ELEMENTARY SCHOOL











2641











2661

### PEMBROKE LAKES ELEMENTARY SCHOOL











2671











2681

#### WESTCHESTER ELEMENTARY SCHOOL











2691

#### MORROW ELEMENTARY SCHOOL











2711

#### RAMBLEWOOD MIDDLE SCHOOL











2721

#### RAMBLEWOOD ELEMENTARY SCHOOL











2741

#### MAPLEWOOD ELEMENTARY SCHOOL











#### 2751

#### J. P. TARAVELLA HIGH SCHOOL











2801

#### DAVIE ELEMENTARY SCHOOL











**2811**PINEWOOD ELEMENTARY SCHOOL











2831











2851











2861

#### PINES LAKES ELEMENTARY SCHOOL











2871

#### SEA CASTLE ELEMENTARY SCHOOL











2881

#### WELLEBY ELEMENTARY SCHOOL











2891

#### RIVERGLADES ELEMENTARY