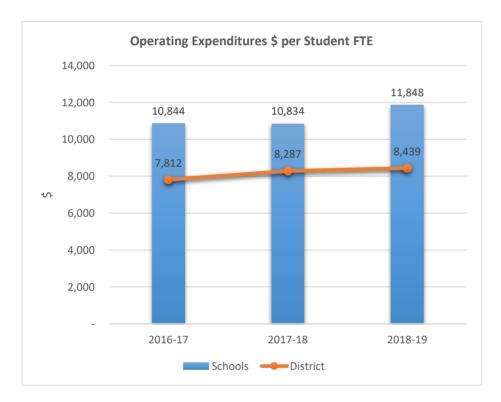

1391

LAUDERHILL 6-12











1421











1451











1461











1611

#### DR. MARTIN LUTHER KING MONTESSORI ACADEMY











1621

#### VILLAGE ELEMENTARY SCHOOL











1631











1641











1661

#### HOLLYWOOD HILLS HIGH SCHOOL











1671

#### ROBERT C. MARKHAM ELEMENTARY











1681











1701

#### LAUDERDALE LAKES MIDDLE SCHOOL











1711
DEERFIELD BEACH HIGH SCHOOL











1741











1751











#### 1752

#### WHISPERING PINES EXCEPTIONAL EDUCATION CENTER











1761

#### HOLLYWOOD PARK ELEMENTARY SCHOOL











1781
CYPRESS ELEMENTARY SCHOOL











1791

### APOLLO MIDDLE SCHOOL











1811
SHERIDAN HILLS ELEMENTARY SCHOOL











1831











1841

#### MIRROR LAKE ELEMENTARY SCHOOL











1851

### ROYAL PALM ELEMENTARY SCHOOL











1871











1881











1891

#### SEMINOLE MIDDLE SCHOOL











1901











1931











1951

### PARK RIDGE ELEMENTARY SCHOOL











1971

### JAMES S. HUNT ELEMENTARY SCHOOL











2001

### BANYAN ELEMENTARY SCHOOL











2011

### CORAL COVE ELEMENTARY SCHOOL











2021

#### **GLADES MIDDLE SCHOOL**











2041

### BEACHSIDE MONTESSORI VILLAGE











2052











2071

### PASADENA LAKES ELEMENTARY SCHOOL











2121

#### JAMES S. RICKARDS MIDDLE SCHOOL











2123
CYPRESS RUN ALTERNATIVE/ESE











### 2221

#### ATLANTIC TECHNICAL COLLEGE











2231

#### NORTH LAUDERDALE PK-8











2351











2511

#### ATLANTIC WEST ELEMENTARY SCHOOL











2531