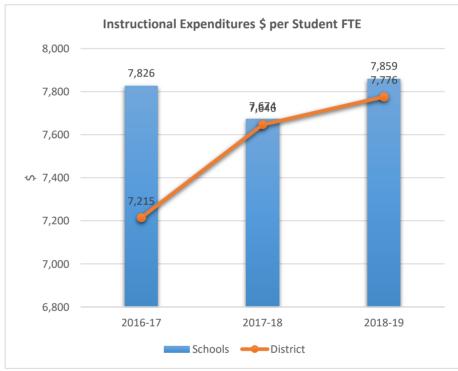

1611

#### DR. MARTIN LUTHER KING MONTESSORI ACADEMY











1621

#### VILLAGE ELEMENTARY SCHOOL











1631











1641











1661

#### HOLLYWOOD HILLS HIGH SCHOOL











1671

#### ROBERT C. MARKHAM ELEMENTARY











1681











1701

#### LAUDERDALE LAKES MIDDLE SCHOOL











1711
DEERFIELD BEACH HIGH SCHOOL











1741











1751











#### 1752

#### WHISPERING PINES EXCEPTIONAL EDUCATION CENTER











1761

#### HOLLYWOOD PARK ELEMENTARY SCHOOL











1781
CYPRESS ELEMENTARY SCHOOL











1791

### APOLLO MIDDLE SCHOOL











1811
SHERIDAN HILLS ELEMENTARY SCHOOL











1831











1841

#### MIRROR LAKE ELEMENTARY SCHOOL











1851

### ROYAL PALM ELEMENTARY SCHOOL











1871











1881











1891

#### SEMINOLE MIDDLE SCHOOL











1901











1931











1951

### PARK RIDGE ELEMENTARY SCHOOL











1971

### JAMES S. HUNT ELEMENTARY SCHOOL











2001

### BANYAN ELEMENTARY SCHOOL











2011

### CORAL COVE ELEMENTARY SCHOOL











2021

#### **GLADES MIDDLE SCHOOL**











2041

### BEACHSIDE MONTESSORI VILLAGE











2052











2071

### PASADENA LAKES ELEMENTARY SCHOOL











2121

#### JAMES S. RICKARDS MIDDLE SCHOOL











2123
CYPRESS RUN ALTERNATIVE/ESE











### 2221

#### ATLANTIC TECHNICAL COLLEGE











2231

#### NORTH LAUDERDALE PK-8











2351











2511

#### ATLANTIC WEST ELEMENTARY SCHOOL











2531

#### HORIZON ELEMENTARY SCHOOL











2541











2551











2561

##