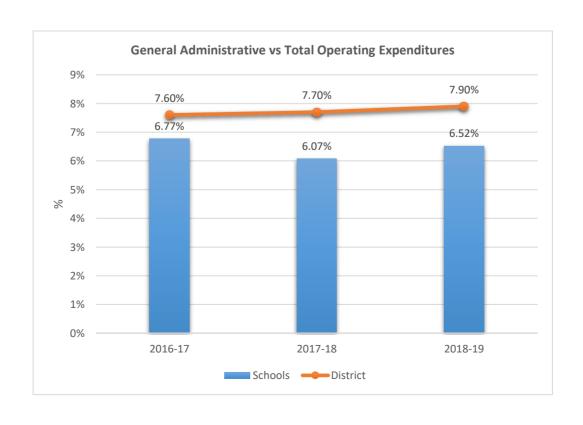

OL











1871











1881











1891

#### SEMINOLE MIDDLE SCHOOL











1901











1931











1951

### PARK RIDGE ELEMENTARY SCHOOL











1971

### JAMES S. HUNT ELEMENTARY SCHOOL











2001

### BANYAN ELEMENTARY SCHOOL











2011

### CORAL COVE ELEMENTARY SCHOOL











2021

#### **GLADES MIDDLE SCHOOL**











2041

### BEACHSIDE MONTESSORI VILLAGE











2052











2071

### PASADENA LAKES ELEMENTARY SCHOOL











2121

#### JAMES S. RICKARDS MIDDLE SCHOOL











2123
CYPRESS RUN ALTERNATIVE/ESE











### 2221

#### ATLANTIC TECHNICAL COLLEGE











2231

#### NORTH LAUDERDALE PK-8











2351











2511

#### ATLANTIC WEST ELEMENTARY SCHOOL











2531

#### HORIZON ELEMENTARY SCHOOL











2541











2551











2561

### CORAL SPRINGS MIDDLE SCHOOL











2571











**2611**BAIR MIDDLE SCHOOL











2621

### TAMARAC ELEMENTARY SCHOOL











2631

### FOREST HILLS ELEMENTARY SCHOOL











2641











2661

### PEMBROKE LAKES ELEMENTARY SCHOOL











2671











2681

#### WESTCHESTER ELEMENTARY SCHOOL











2691

#### MORROW ELEMENTARY SCHOOL











2711

#### RAMBLEWOOD MIDDLE SCHOOL











2721

#### RAMBLEWOOD ELEMENTARY SCHOOL











2741

#### MAPLEWOOD ELEMENTARY SCHOOL











#### 2751

#### J. P. TARAVELLA HIGH SCHOOL











2801

#### DAVIE ELEMENTARY SCHOOL











**2811**PINEWOOD ELEMENTARY SCHOOL











2831











2851











2861

#### PINES LAKES ELEMENTARY SCHOOL