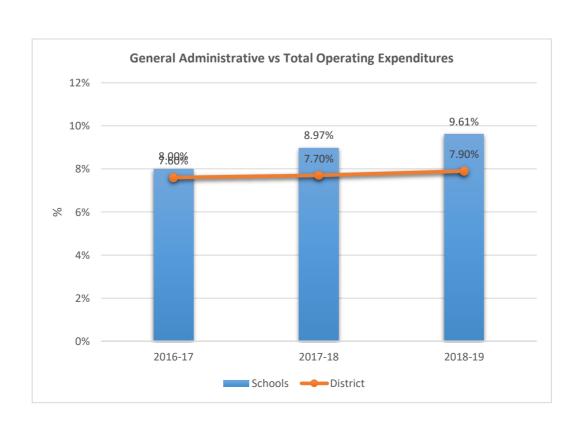

ARY SCHOOL











1781
CYPRESS ELEMENTARY SCHOOL











1791

### APOLLO MIDDLE SCHOOL











1811
SHERIDAN HILLS ELEMENTARY SCHOOL











1831











1841

#### MIRROR LAKE ELEMENTARY SCHOOL











1851

### ROYAL PALM ELEMENTARY SCHOOL











1871











1881











1891

#### SEMINOLE MIDDLE SCHOOL











1901











1931











1951

### PARK RIDGE ELEMENTARY SCHOOL











1971

### JAMES S. HUNT ELEMENTARY SCHOOL











2001

### BANYAN ELEMENTARY SCHOOL











2011

### CORAL COVE ELEMENTARY SCHOOL











2021

#### **GLADES MIDDLE SCHOOL**











2041

### BEACHSIDE MONTESSORI VILLAGE











2052











2071

### PASADENA LAKES ELEMENTARY SCHOOL











2121

#### JAMES S. RICKARDS MIDDLE SCHOOL











2123
CYPRESS RUN ALTERNATIVE/ESE











### 2221

#### ATLANTIC TECHNICAL COLLEGE











2231

#### NORTH LAUDERDALE PK-8











2351











2511

#### ATLANTIC WEST ELEMENTARY SCHOOL











2531

#### HORIZON ELEMENTARY SCHOOL











2541











2551











2561

### CORAL SPRINGS MIDDLE SCHOOL











2571











**2611**BAIR MIDDLE SCHOOL











2621

### TAMARAC ELEMENTARY SCHOOL











2631

### FOREST HILLS ELEMENTARY SCHOOL











2641











2661

### PEMBROKE LAKES ELEMENTARY SCHOOL











2671











2681

#### WESTCHESTER ELEMENTARY SCHOOL











2691

#### MORROW ELEMENTARY SCHOOL











2711

#### RAMBLEWOOD MIDDLE SCHOOL











2721

#### RAMBLEWOOD ELEMENTARY SCHOOL











2741

#### MAPLEWOOD E