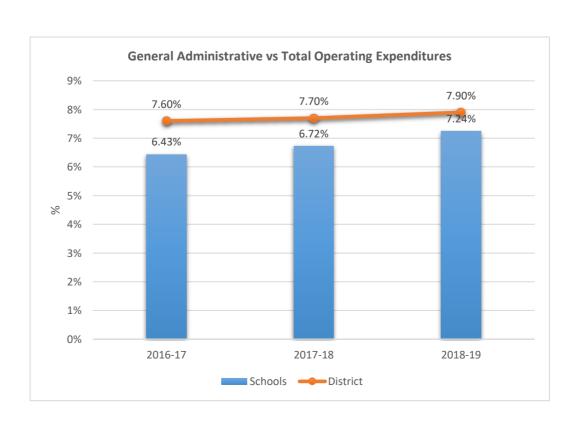

81











1891

#### SEMINOLE MIDDLE SCHOOL











1901











1931











1951

### PARK RIDGE ELEMENTARY SCHOOL











1971

### JAMES S. HUNT ELEMENTARY SCHOOL











2001

### BANYAN ELEMENTARY SCHOOL











2011

### CORAL COVE ELEMENTARY SCHOOL











2021

#### **GLADES MIDDLE SCHOOL**











2041

### BEACHSIDE MONTESSORI VILLAGE











2052











2071

### PASADENA LAKES ELEMENTARY SCHOOL











2121

#### JAMES S. RICKARDS MIDDLE SCHOOL











2123
CYPRESS RUN ALTERNATIVE/ESE











### 2221

#### ATLANTIC TECHNICAL COLLEGE











2231

#### NORTH LAUDERDALE PK-8











2351











2511

#### ATLANTIC WEST ELEMENTARY SCHOOL











2531

#### HORIZON ELEMENTARY SCHOOL











2541











2551











2561

### CORAL SPRINGS MIDDLE SCHOOL











2571











**2611**BAIR MIDDLE SCHOOL











2621

### TAMARAC ELEMENTARY SCHOOL











2631

### FOREST HILLS ELEMENTARY SCHOOL











2641











2661

### PEMBROKE LAKES ELEMENTARY SCHOOL











2671











2681

#### WESTCHESTER ELEMENTARY SCHOOL











2691

#### MORROW ELEMENTARY SCHOOL











2711

#### RAMBLEWOOD MIDDLE SCHOOL











2721

#### RAMBLEWOOD ELEMENTARY SCHOOL











2741

#### MAPLEWOOD ELEMENTARY SCHOOL











#### 2751

#### J. P. TARAVELLA HIGH SCHOOL











2801

#### DAVIE ELEMENTARY SCHOOL











**2811**PINEWOOD ELEMENTARY SCHOOL











2831











2851











2861

#### PINES LAKES ELEMENTARY SCHOOL











2871

#### SEA CASTLE ELEMENTARY