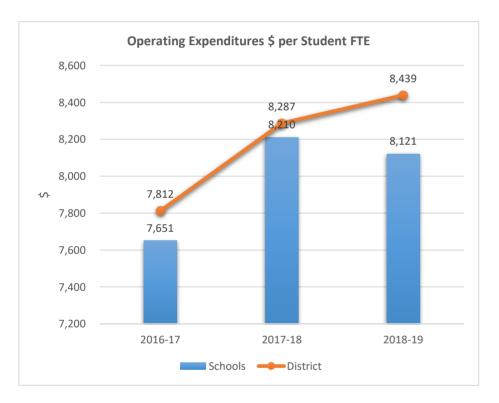

**2811**PINEWOOD ELEMENTARY SCHOOL











2831











2851











2861

#### PINES LAKES ELEMENTARY SCHOOL











2871

#### SEA CASTLE ELEMENTARY SCHOOL











2881

#### WELLEBY ELEMENTARY SCHOOL











2891

#### RIVERGLADES ELEMENTARY SCHOOL











**2942**EVERGLADES ELEMENTARY SCHOOL











2961

#### CHAPEL TRAIL ELEMENTARY SCHOOL











2971

#### SILVER LAKES MIDDLE SCHOOL











2981

#### COUNTRY ISLES ELEMENTARY SCHOOL











3001

WALTER C. YOUNG MIDDLE SCHOOL











3011

#### MARJORY STONEMAN DOUGLAS HIGH SCHOOL











3031











3041

#### CORAL PARK ELEMENTARY SCHOOL











**3051**FOREST GLEN MIDDLE SCHOOL











3061

#### SANDPIPER ELEMENTARY SCHOOL











3081

#### SILVER RIDGE ELEMENTARY SCHOOL











3091

#### WINSTON PARK ELEMENTARY SCHOOL











3101

#### LYONS CREEK MIDDLE SCHOOL











3111
COUNTRY HILLS ELEMENTARY SCHOOL











3121











3131

#### HAWKES BLUFF ELEMENTARY SCHOOL











3151
TEQUESTA TRACE MIDDLE SCHOOL











**3171**PARK SPRINGS ELEMENTARY SCHOOL











3181

#### INDIAN TRACE ELEMENTARY SCHOOL











3191











3221

#### CHARLES DREW ELEMENTARY SCHOOL











3222

## CROSS CREEK SCHOOL











3291

### THURGOOD MARSHALL ELEMENTARY SCHOOL











3301

## ENDEAVOUR PRIMARY LEARNING CENTER











3311











3321

#### VIRGINIA SHUMAN YOUNG ELEMENTARY SCHOOL











3331











3371

## SILVER LAKES ELEMENTARY SCHOOL











3391











3401

#### SAWGRASS ELEMENTARY SCHOOL