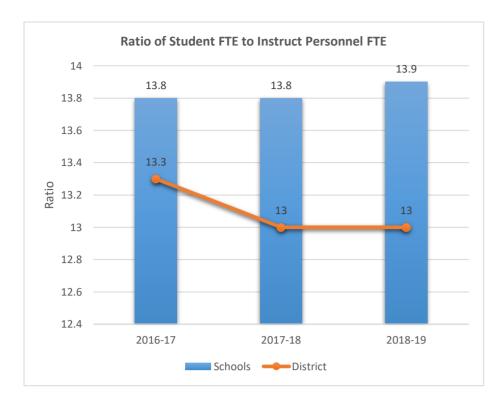

DERDALE PK-8











2351











2511

#### ATLANTIC WEST ELEMENTARY SCHOOL











2531

#### HORIZON ELEMENTARY SCHOOL











2541











2551











2561

### CORAL SPRINGS MIDDLE SCHOOL











2571











**2611**BAIR MIDDLE SCHOOL











2621

### TAMARAC ELEMENTARY SCHOOL











2631

### FOREST HILLS ELEMENTARY SCHOOL











2641











2661

### PEMBROKE LAKES ELEMENTARY SCHOOL











2671











2681

#### WESTCHESTER ELEMENTARY SCHOOL











2691

#### MORROW ELEMENTARY SCHOOL











2711

#### RAMBLEWOOD MIDDLE SCHOOL











2721

#### RAMBLEWOOD ELEMENTARY SCHOOL











2741

#### MAPLEWOOD ELEMENTARY SCHOOL











#### 2751

#### J. P. TARAVELLA HIGH SCHOOL











2801

#### DAVIE ELEMENTARY SCHOOL











**2811**PINEWOOD ELEMENTARY SCHOOL











2831











2851











2861

#### PINES LAKES ELEMENTARY SCHOOL











2871

#### SEA CASTLE ELEMENTARY SCHOOL











2881

#### WELLEBY ELEMENTARY SCHOOL











2891

#### RIVERGLADES ELEMENTARY SCHOOL











**2942**EVERGLADES ELEMENTARY SCHOOL











2961

#### CHAPEL TRAIL ELEMENTARY SCHOOL











2971

#### SILVER LAKES MIDDLE SCHOOL











2981

#### COUNTRY ISLES ELEMENTARY SCHOOL











3001

WALTER C. YOUNG MIDDLE SCHOOL











3011

#### MARJORY STONEMAN DOUGLAS HIGH SCHOOL











3031











3041

#### CORAL PARK ELEMENTARY SCHOOL











**3051**FOREST GLEN MIDDLE SCHOOL











3061

#### SANDPIPER ELEMENTARY SCHOOL











3081

#### SILVER RIDGE ELEMENTARY SC