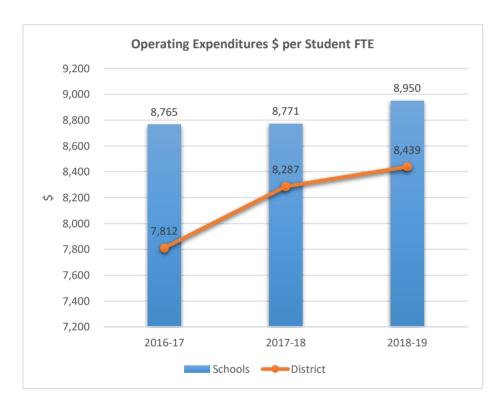

1751











#### 1752

#### WHISPERING PINES EXCEPTIONAL EDUCATION CENTER











1761

#### HOLLYWOOD PARK ELEMENTARY SCHOOL











1781
CYPRESS ELEMENTARY SCHOOL











1791

### APOLLO MIDDLE SCHOOL











1811
SHERIDAN HILLS ELEMENTARY SCHOOL











1831











1841

#### MIRROR LAKE ELEMENTARY SCHOOL











1851

### ROYAL PALM ELEMENTARY SCHOOL











1871











1881











1891

#### SEMINOLE MIDDLE SCHOOL











1901











1931











1951

### PARK RIDGE ELEMENTARY SCHOOL











1971

### JAMES S. HUNT ELEMENTARY SCHOOL











2001

### BANYAN ELEMENTARY SCHOOL











2011

### CORAL COVE ELEMENTARY SCHOOL











2021

#### **GLADES MIDDLE SCHOOL**











2041

### BEACHSIDE MONTESSORI VILLAGE











2052











2071

### PASADENA LAKES ELEMENTARY SCHOOL











2121

#### JAMES S. RICKARDS MIDDLE SCHOOL











2123
CYPRESS RUN ALTERNATIVE/ESE











### 2221

#### ATLANTIC TECHNICAL COLLEGE











2231

#### NORTH LAUDERDALE PK-8











2351











2511

#### ATLANTIC WEST ELEMENTARY SCHOOL











2531

#### HORIZON ELEMENTARY SCHOOL











2541











2551











2561

### CORAL SPRINGS MIDDLE SCHOOL











2571











**2611**BAIR MIDDLE SCHOOL











2621

### TAMARAC ELEMENTARY SCHOOL











2631

### FOREST HILLS ELEMENTARY SCHOOL











2641











2661

### PEMBROKE LAKES ELEMENTARY SCHOOL











2671











2681

#### WESTCHESTER ELEMENTARY SCHOOL











2691

#### MORROW ELEMENTARY SCHOOL