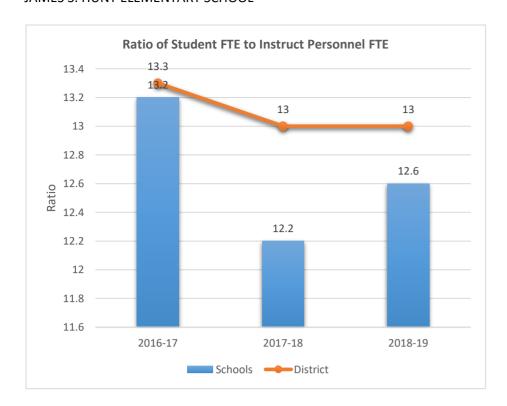

HIGH SCHOOL











1671

#### ROBERT C. MARKHAM ELEMENTARY











1681











1701

#### LAUDERDALE LAKES MIDDLE SCHOOL











1711
DEERFIELD BEACH HIGH SCHOOL











1741











1751











#### 1752

#### WHISPERING PINES EXCEPTIONAL EDUCATION CENTER











1761

#### HOLLYWOOD PARK ELEMENTARY SCHOOL











1781
CYPRESS ELEMENTARY SCHOOL











1791

### APOLLO MIDDLE SCHOOL











1811
SHERIDAN HILLS ELEMENTARY SCHOOL











1831











1841

#### MIRROR LAKE ELEMENTARY SCHOOL











1851

### ROYAL PALM ELEMENTARY SCHOOL











1871











1881











1891

#### SEMINOLE MIDDLE SCHOOL











1901











1931











1951

### PARK RIDGE ELEMENTARY SCHOOL











1971

### JAMES S. HUNT ELEMENTARY SCHOOL











2001

### BANYAN ELEMENTARY SCHOOL











2011

### CORAL COVE ELEMENTARY SCHOOL











2021

#### **GLADES MIDDLE SCHOOL**











2041

### BEACHSIDE MONTESSORI VILLAGE











2052











2071

### PASADENA LAKES ELEMENTARY SCHOOL











2121

#### JAMES S. RICKARDS MIDDLE SCHOOL











2123
CYPRESS RUN ALTERNATIVE/ESE











### 2221

#### ATLANTIC TECHNICAL COLLEGE











2231

#### NORTH LAUDERDALE PK-8











2351











2511

#### ATLANTIC WEST ELEMENTARY SCHOOL











2531

#### HORIZON ELEMENTARY SCHOOL











2541











2551











2561

### CORAL SPRINGS MIDDLE SCHOOL











2571











**2611**BAIR MIDDLE SCHOOL











2621

### TAMARAC ELEMENTARY SCHOOL











2631

### FOREST HILLS ELEMENTAR