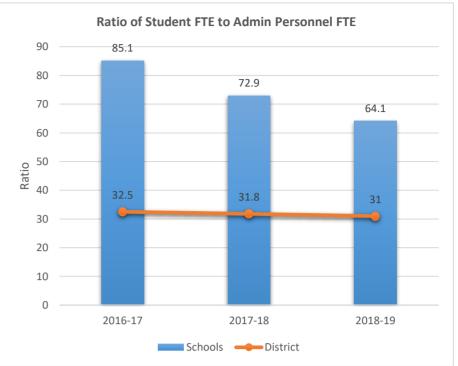

## SILVER PALMS ELEMENTARY SCHOOL

**3531**FOX TRAIL ELEMENTARY SCHOOL

3541

**3571**PANTHER RUN ELEMENTARY SCHOOL

3581