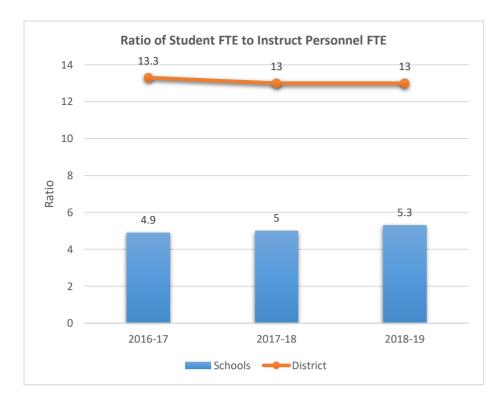

CHOOL











1811
SHERIDAN HILLS ELEMENTARY SCHOOL











1831











1841

#### MIRROR LAKE ELEMENTARY SCHOOL











1851

### ROYAL PALM ELEMENTARY SCHOOL











1871











1881











1891

#### SEMINOLE MIDDLE SCHOOL











1901











1931











1951

### PARK RIDGE ELEMENTARY SCHOOL











1971

### JAMES S. HUNT ELEMENTARY SCHOOL











2001

### BANYAN ELEMENTARY SCHOOL











2011

### CORAL COVE ELEMENTARY SCHOOL











2021

#### **GLADES MIDDLE SCHOOL**











2041

### BEACHSIDE MONTESSORI VILLAGE











2052











2071

### PASADENA LAKES ELEMENTARY SCHOOL











2121

#### JAMES S. RICKARDS MIDDLE SCHOOL











2123
CYPRESS RUN ALTERNATIVE/ESE











### 2221

#### ATLANTIC TECHNICAL COLLEGE











2231

#### NORTH LAUDERDALE PK-8











2351











2511

#### ATLANTIC WEST ELEMENTARY SCHOOL











2531

#### HORIZON ELEMENTARY SCHOOL











2541











2551











2561

### CORAL SPRINGS MIDDLE SCHOOL











2571











**2611**BAIR MIDDLE SCHOOL











2621

### TAMARAC ELEMENTARY SCHOOL











2631

### FOREST HILLS ELEMENTARY SCHOOL











2641











2661

### PEMBROKE LAKES ELEMENTARY SCHOOL











2671











2681

#### WESTCHESTER ELEMENTARY SCHOOL











2691

#### MORROW ELEMENTARY SCHOOL











2711

#### RAMBLEWOOD MIDDLE SCHOOL











2721

#### RAMBLEWOOD ELEMENTARY SCHOOL











2741

#### MAPLEWOOD ELEMENTARY SCHOOL











#### 2751

#### J. P. TARAVELLA HIGH SCHOOL











2801