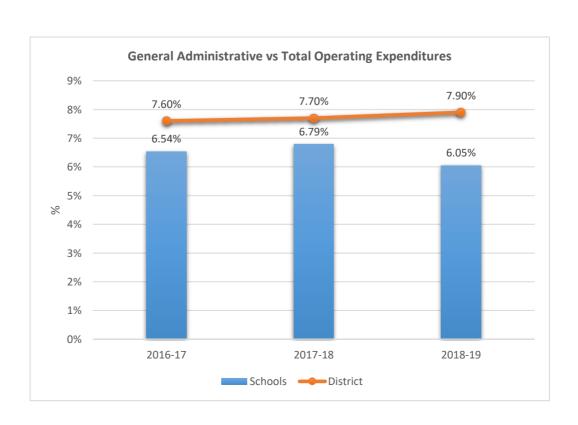

# LAUDERHILL PAUL TURNER ELEMENTARY SCHOOL











1391

LAUDERHILL 6-12











1421











1451











1461











1611

#### DR. MARTIN LUTHER KING MONTESSORI ACADEMY











1621

#### VILLAGE ELEMENTARY SCHOOL











1631











1641











1661

#### HOLLYWOOD HILLS HIGH SCHOOL











1671

#### ROBERT C. MARKHAM ELEMENTARY











1681











1701

#### LAUDERDALE LAKES MIDDLE SCHOOL











1711
DEERFIELD BEACH HIGH SCHOOL











1741











1751











#### 1752

#### WHISPERING PINES EXCEPTIONAL EDUCATION CENTER











1761

#### HOLLYWOOD PARK ELEMENTARY SCHOOL











1781
CYPRESS ELEMENTARY SCHOOL











1791

### APOLLO MIDDLE SCHOOL











1811
SHERIDAN HILLS ELEMENTARY SCHOOL











1831











1841

#### MIRROR LAKE ELEMENTARY SCHOOL











1851

### ROYAL PALM ELEMENTARY SCHOOL











1871











1881











1891

#### SEMINOLE MIDDLE SCHOOL











1901











1931











1951

### PARK RIDGE ELEMENTARY SCHOOL











1971

### JAMES S. HUNT ELEMENTARY SCHOOL











2001

### BANYAN ELEMENTARY SCHOOL











2011

### CORAL COVE ELEMENTARY SCHOOL











2021

#### **GLADES MIDDLE SCHOOL**











2041

### BEACHSIDE MONTESSORI VILLAGE











2052











2071

### PASADENA LAKES ELEMENTARY SCHOOL











2121

#### JAMES S. RICKARDS MIDDLE SCHOOL











2123
CYPRESS RUN ALTERNATIVE/ESE











### 2221

#### ATLANTIC TECHNICAL COLLEGE











2231

#### NORTH LAUDERDALE PK-8











2351











2511

####