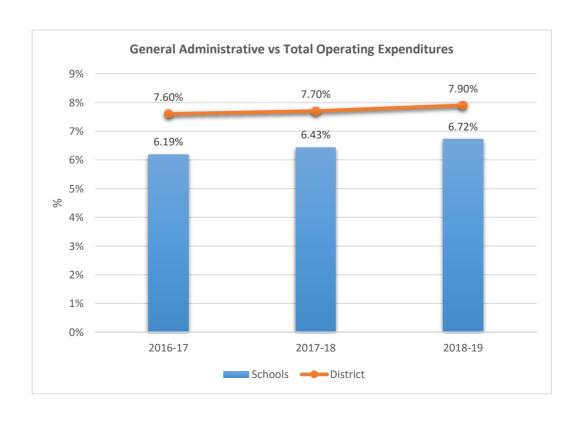

0011











0021

### POMPANO BEACH MIDDLE SCHOOL











0031

#### OAKLAND PARK ELEMENTARY SCHOOL











0041

### NORTH SIDE ELEMENTARY SCHOOL











### 0100

#### HOSPITAL HOMEBOUND SERVICES











#### 0101

#### DANIA ELEMENTARY SCHOOL











#### 0111

#### HOLLYWOOD HILLS ELEMENTARY SCHOOL











### 0121

#### HOLLYWOOD CENTRAL ELEMENTARY SCHOOL











0131

#### **GULFSTREAM ACADEMY OF HALLANDALE BEACH**











0151

#### RIVERLAND ELEMENTARY SCHOOL











#### 0161

#### WEST HOLLYWOOD ELEMENTARY SCHOOL











0171

#### SOUTH BROWARD HIGH SCHOOL











0185

### POMPANO BEACH INSTITUTE OF INTERNATIONAL STUDIES











#### 0191

#### WILTON MANORS ELEMENTARY SCHOOL











### 0201

#### BENNETT ELEMENTARY SCHOOL











0211

#### STRANAHAN HIGH SCHOOL











0221

#### CROISSANT PARK ELEMENTARY SCHOOL











0231

#### COLBER