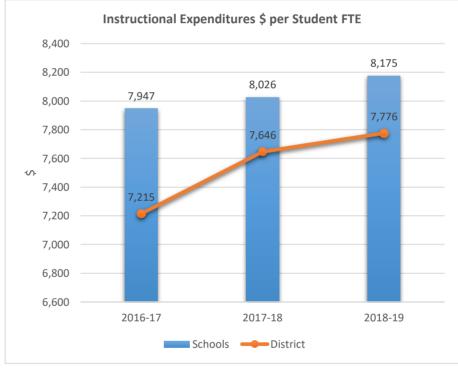

1751











#### 1752

#### WHISPERING PINES EXCEPTIONAL EDUCATION CENTER











1761

#### HOLLYWOOD PARK ELEMENTARY SCHOOL











1781
CYPRESS ELEMENTARY SCHOOL











1791

### APOLLO MIDDLE SCHOOL











1811
SHERIDAN HILLS ELEMENTARY SCHOOL











1831











1841

#### MIRROR LAKE ELEMENTARY SCHOOL











1851

### ROYAL PALM ELEMENTARY SCHOOL











1871











1881











1891

#### SEMINOLE MIDDLE SCHOOL











1901











1931











1951

### PARK RIDGE ELEMENTARY SCHOOL











1971

### JAMES S. HUNT ELEMENTARY SCHOOL











2001

### BANYAN ELEMENTARY SCHOOL











2011

### CORAL COVE ELEMENTARY SCHOOL











2021

#### **GLADES MIDDLE SCHOOL**











2041

### BEACHSIDE MONTESSORI VILLAGE











2052











2071

### PASADENA LAKES ELEMENTARY SCHOOL











2121

#### JAMES S. RICKARDS MIDDLE SCHOOL











2123
CYPRESS RUN ALTERNATIVE/ESE











### 2221

#### ATLANTIC TECHNICAL COLLEGE











2231

#### NORTH LAUDERDALE PK-8











2351











2511

#### ATLANTIC WEST ELEMENTARY SCHOOL











2531

#### HORIZON ELEMENTARY SCHOOL











2541











2551











2561

### CORAL SPRINGS MIDDLE SCHOOL











2571











**2611**BAIR MIDDLE SCHOOL











2621

### TAMARAC ELEMENTARY SCHOOL











2631

### FOREST HILLS ELEMENTARY SCHOOL











2641











2661

### PEMBROKE LAKES ELEMENTARY SCHOOL











2671











2681

#### WESTCHESTER ELEMENTARY SCHOOL











2691

#### MORROW ELEMENTARY SCHOOL