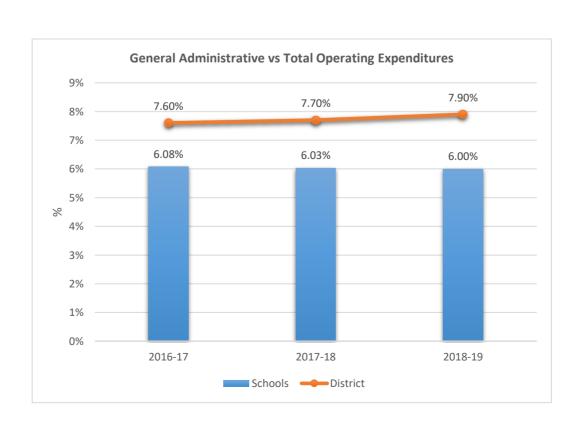

2891

#### RIVERGLADES ELEMENTARY SCHOOL











**2942**EVERGLADES ELEMENTARY SCHOOL











2961

#### CHAPEL TRAIL ELEMENTARY SCHOOL











2971

#### SILVER LAKES MIDDLE SCHOOL











2981

#### COUNTRY ISLES ELEMENTARY SCHOOL











3001

WALTER C. YOUNG MIDDLE SCHOOL











3011

#### MARJORY STONEMAN DOUGLAS HIGH SCHOOL











3031











3041

#### CORAL PARK ELEMENTARY SCHOOL











**3051**FOREST GLEN MIDDLE SCHOOL











3061

#### SANDPIPER ELEMENTARY SCHOOL











3081

#### SILVER RIDGE ELEMENTARY SCHOOL











3091

#### WINSTON PARK ELEMENTARY SCHOOL











3101

#### LYONS CREEK MIDDLE SCHOOL











3111
COUNTRY HILLS ELEMENTARY SCHOOL











3121











3131

#### HAWKES BLUFF ELEMENTARY SCHOOL











3151
TEQUESTA TRACE MIDDLE SCHOOL











**3171**PARK SPRINGS ELEMENTARY SCHOOL











3181

#### INDIAN TRACE ELEMENTARY SCHOOL











3191











3221

#### CHARLES DREW ELEMENTARY SCHOOL











3222

## CROSS CREEK SCHOOL











3291

### THURGOOD MARSHALL ELEMENTARY SCHOOL











3301

## ENDEAVOUR PRIMARY LEARNING CENTER











3311











3321

#### VIRGINIA SHUMAN YOUNG ELEMENTARY SCHOOL











3331











3371

## SILVER LAKES ELEMENTARY SCHOOL











3391











3401

#### SAWGRASS ELEMENTARY SCHOOL











3431











3441

## EAGLE RIDGE ELEMENTARY SCHOOL











3461

## EAGLE POINT ELEMENTARY SCHOOL











3471











3481

## TRADEWINDS ELEMENTARY SCHOOL











3491

## SILVER PALMS ELEMENTARY SCHOOL