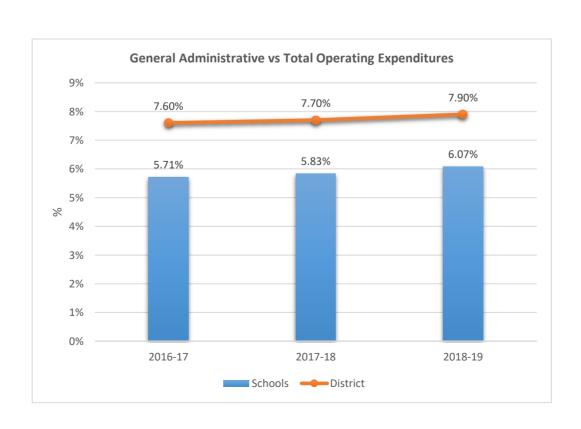

SPRINGS MIDDLE SCHOOL











2571











**2611**BAIR MIDDLE SCHOOL











2621

### TAMARAC ELEMENTARY SCHOOL











2631

### FOREST HILLS ELEMENTARY SCHOOL











2641











2661

### PEMBROKE LAKES ELEMENTARY SCHOOL











2671











2681

#### WESTCHESTER ELEMENTARY SCHOOL











2691

#### MORROW ELEMENTARY SCHOOL











2711

#### RAMBLEWOOD MIDDLE SCHOOL











2721

#### RAMBLEWOOD ELEMENTARY SCHOOL











2741

#### MAPLEWOOD ELEMENTARY SCHOOL











#### 2751

#### J. P. TARAVELLA HIGH SCHOOL











2801

#### DAVIE ELEMENTARY SCHOOL











**2811**PINEWOOD ELEMENTARY SCHOOL











2831











2851











2861

#### PINES LAKES ELEMENTARY SCHOOL











2871

#### SEA CASTLE ELEMENTARY SCHOOL











2881

#### WELLEBY ELEMENTARY SCHOOL











2891

#### RIVERGLADES ELEMENTARY SCHOOL











**2942**EVERGLADES ELEMENTARY SCHOOL











2961

#### CHAPEL TRAIL ELEMENTARY SCHOOL











2971

#### SILVER LAKES MIDDLE SCHOOL











2981

#### COUNTRY ISLES ELEMENTARY SCHOOL











3001

WALTER C. YOUNG MIDDLE SCHOOL











3011

#### MARJORY STONEMAN DOUGLAS HIGH SCHOOL











3031











3041

#### CORAL PARK ELEMENTARY SCHOOL











**3051**FOREST GLEN MIDDLE SCHOOL











3061

#### SANDPIPER ELEMENTARY SCHOOL











3081

#### SILVER RIDGE ELEMENTARY SCHOOL











3091

#### WINSTON PARK ELEMENTARY SCHOOL











3101

#### LYONS CREEK MIDDLE SCHOOL











3111
COUNTRY HILLS ELEMENTARY SCHOOL











3121











3131

##