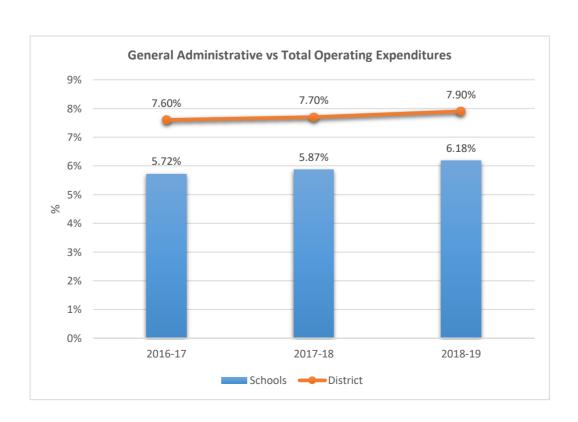

ARK SPRINGS ELEMENTARY SCHOOL











3181

#### INDIAN TRACE ELEMENTARY SCHOOL











3191











3221

#### CHARLES DREW ELEMENTARY SCHOOL











3222

## CROSS CREEK SCHOOL











3291

### THURGOOD MARSHALL ELEMENTARY SCHOOL











3301

## ENDEAVOUR PRIMARY LEARNING CENTER











3311











3321

#### VIRGINIA SHUMAN YOUNG ELEMENTARY SCHOOL











3331











3371

## SILVER LAKES ELEMENTARY SCHOOL











3391











3401

#### SAWGRASS ELEMENTARY SCHOOL











3431











3441

## EAGLE RIDGE ELEMENTARY SCHOOL











3461

## EAGLE POINT ELEMENTARY SCHOOL











3471











3481

## TRADEWINDS ELEMENTARY SCHOOL











3491

## SILVER PALMS ELEMENTARY SCHOOL











**3531**FOX TRAIL ELEMENTARY SCHOOL











3541











**3571**PANTHER RUN ELEMENTARY SCHOOL











3581

### SILVER SHORES ELEMENTARY SCHOOL











3591

#### LAKESIDE ELEMENTARY SCHOOL











3622

#### FALCON COVE MIDDLE SCHOOL











3623











3631

#### PARKSIDE ELEMENTARY SCHOOL











3642











3651

#### DAVE THOMAS EDUCATION CENTER WEST











3661

## SUNSET LAKES ELEMENTARY SCHOOL











3701

### ROCK ISLAND ELEMENTARY SCHOOL











3731











3741

### COCONUT PALM ELEMENTARY SCHOOL











3751











3761

### PARK LAKES ELEMENTARY SCHOOL











3771

## CHALLENGER ELEMENTARY SCHOOL











3781

### PARK TRAILS ELEMENTARY SCHOOL











3821

### LIBERTY ELEMENTARY SCHOOL











3841

### MANATEE BAY ELEMENTARY SCHOOL











3851

## COL