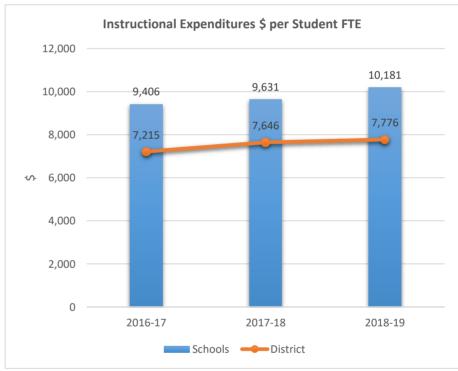

OL











1851

### ROYAL PALM ELEMENTARY SCHOOL











1871











1881











1891

#### SEMINOLE MIDDLE SCHOOL











1901











1931











1951

### PARK RIDGE ELEMENTARY SCHOOL











1971

### JAMES S. HUNT ELEMENTARY SCHOOL











2001

### BANYAN ELEMENTARY SCHOOL











2011

### CORAL COVE ELEMENTARY SCHOOL











2021

#### **GLADES MIDDLE SCHOOL**











2041

### BEACHSIDE MONTESSORI VILLAGE











2052











2071

### PASADENA LAKES ELEMENTARY SCHOOL











2121

#### JAMES S. RICKARDS MIDDLE SCHOOL











2123
CYPRESS RUN ALTERNATIVE/ESE











### 2221

#### ATLANTIC TECHNICAL COLLEGE











2231

#### NORTH LAUDERDALE PK-8











2351











2511

#### ATLANTIC WEST ELEMENTARY SCHOOL











2531

#### HORIZON ELEMENTARY SCHOOL











2541











2551











2561

### CORAL SPRINGS MIDDLE SCHOOL











2571











**2611**BAIR MIDDLE SCHOOL











2621

### TAMARAC ELEMENTARY SCHOOL











2631

### FOREST HILLS ELEMENTARY SCHOOL











2641











2661

### PEMBROKE LAKES ELEMENTARY SCHOOL











2671











2681

#### WESTCHESTER ELEMENTARY SCHOOL











2691

#### MORROW ELEMENTARY SCHOOL











2711

#### RAMBLEWOOD MIDDLE SCHOOL











2721

#### RAMBLEWOOD ELEMENTARY SCHOOL











2741

#### MAPLEWOOD ELEMENTARY SCHOOL











#### 2751

#### J. P. TARAVELLA HIGH SCHOOL











2801

#### DAVIE ELEMENTARY SCHOOL











**2811**PINEWOOD ELEMENTARY SCHOOL











2831











2851











28