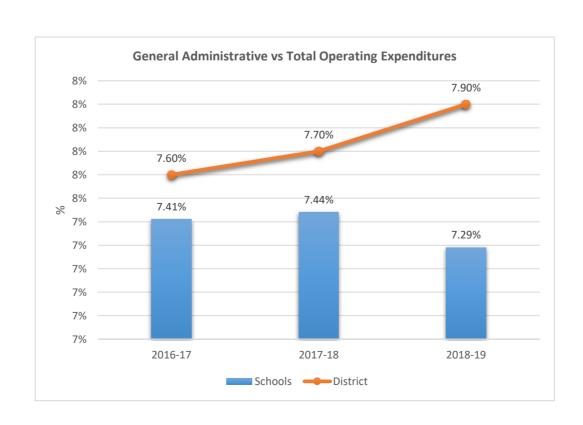

1321
SHERIDAN PARK ELEMENTARY SCHOOL











1381

#### LAUDERHILL PAUL TURNER ELEMENTARY SCHOOL











1391

LAUDERHILL 6-12











1421











1451











1461











1611

#### DR. MARTIN LUTHER KING MONTESSORI ACADEMY











1621

#### VILLAGE ELEMENTARY SCHOOL











1631











1641











1661

#### HOLLYWOOD HILLS HIGH SCHOOL











1671

#### ROBERT C. MARKHAM ELEMENTARY











1681











1701

#### LAUDERDALE LAKES MIDDLE SCHOOL











1711
DEERFIELD BEACH HIGH SCHOOL











1741











1751











#### 1752

#### WHISPERING PINES EXCEPTIONAL EDUCATION CENTER











1761

#### HOLLYWOOD PARK ELEMENTARY SCHOOL











1781
CYPRESS ELEMENTARY SCHOOL











1791

### APOLLO MIDDLE SCHOOL











1811
SHERIDAN HILLS ELEMENTARY SCHOOL











1831











1841

#### MIRROR LAKE ELEMENTARY SCHOOL











1851

### ROYAL PALM ELEMENTARY SCHOOL











1871











1881











1891

#### SEMINOLE MIDDLE SCHOOL











1901











1931











1951

### PARK RIDGE ELEMENTARY SCHOOL











1971

### JAMES S. HUNT ELEMENTARY SCHOOL











2001

### BANYAN ELEMENTARY SCHOOL











2011

### CORAL COVE ELEMENTARY SCHOOL











2021

#### **GLADES MIDDLE SCHOOL**











2041

### BEACHSIDE MONTESSORI VILLAGE











2052











2071

### PASADENA LAKES ELEMENTARY SCHOOL











2121

#### JAMES S. RICKARDS MIDDLE SCHOOL











2123
CYPRESS RUN ALTERNATIVE/ESE











### 2221

#### ATLANTIC TECHNICAL COLLEGE











2231