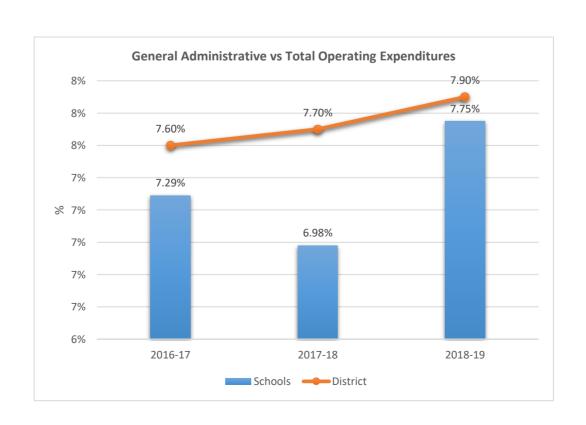

N CENTER WEST











3661

## SUNSET LAKES ELEMENTARY SCHOOL











3701

### ROCK ISLAND ELEMENTARY SCHOOL











3731











3741

### COCONUT PALM ELEMENTARY SCHOOL











3751











3761

### PARK LAKES ELEMENTARY SCHOOL











3771

## CHALLENGER ELEMENTARY SCHOOL











3781

### PARK TRAILS ELEMENTARY SCHOOL











3821

### LIBERTY ELEMENTARY SCHOOL











3841

### MANATEE BAY ELEMENTARY SCHOOL











3851

## COLLEGE ACADEMY AT BROWARD COLLEGE











3861

## CORAL GLADES HIGH SCHOOL











3871











3911











3961

#### HERON HEIGHTS ELEMENTARY SCHOOL











3962











3971

#### WEST BROWARD HIGH SCHOOL











#### 4772

## MILLENNIUM 6-12 COLLEGIATE ACADEMY FORMERLY MILLENNIUM MIDDLE SCHOOL











6011

#### **BROWARD DETENTION CENTER**











6016

#### POMPANO YOUTH TREATMENT CENTER FORMERLY POMPANO SUBSTANCE ABUSE TREATMENT











6017

### BROWARD YOUTH TREATMENT CENTER











#### 6051

## AMIKIDS OF GREATER FORT LAUDERDALE











6091

PACE CENTER FOR GIRLS, INC.











### 6501

### HENRY D PERRY EDUCATIONAL CENTER FORMERLY OFF CAMPUS LEARNING











### 7001

#### **BROWARD VIRTUAL INSTRUCTION PROGRAM**











### 7004

#### **BROWARD VIRTUAL FRANCHISE**