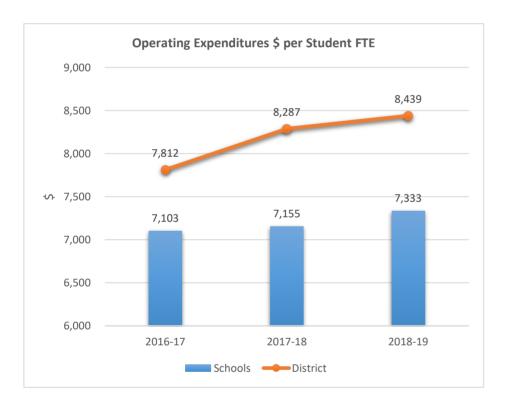

2971

#### SILVER LAKES MIDDLE SCHOOL











2981

#### COUNTRY ISLES ELEMENTARY SCHOOL











3001

WALTER C. YOUNG MIDDLE SCHOOL











3011

#### MARJORY STONEMAN DOUGLAS HIGH SCHOOL











3031











3041

#### CORAL PARK ELEMENTARY SCHOOL











**3051**FOREST GLEN MIDDLE SCHOOL











3061

#### SANDPIPER ELEMENTARY SCHOOL











3081

#### SILVER RIDGE ELEMENTARY SCHOOL











3091

#### WINSTON PARK ELEMENTARY SCHOOL











3101

#### LYONS CREEK MIDDLE SCHOOL











3111
COUNTRY HILLS ELEMENTARY SCHOOL











3121











3131

#### HAWKES BLUFF ELEMENTARY SCHOOL











3151
TEQUESTA TRACE MIDDLE SCHOOL











**3171**PARK SPRINGS ELEMENTARY SCHOOL











3181

#### INDIAN TRACE ELEMENTARY SCHOOL











3191











3221

#### CHARLES DREW ELEMENTARY SCHOOL











3222

## CROSS CREEK SCHOOL











3291

### THURGOOD MARSHALL ELEMENTARY SCHOOL











3301

## ENDEAVOUR PRIMARY LEARNING CENTER











3311











3321

#### VIRGINIA SHUMAN YOUNG ELEMENTARY SCHOOL











3331











3371

## SILVER LAKES ELEMENTARY SCHOOL











3391











3401

#### SAWGRASS ELEMENTARY SCHOOL











3431











3441

## EAGLE RIDGE ELEMENTARY SCHOOL











3461

## EAGLE POINT ELEMENTARY SCHOOL











3471











3481

## TRADEWINDS ELEMENTARY SCHOOL











3491

## SILVER PALMS ELEMENTARY SCHOOL











**3531**FOX TRAIL ELEMENTARY SCHOOL











3541











**3571**PANTHER RUN ELEMENTARY SCHOOL











3581

### SILVER SHORES ELEMENTARY SC