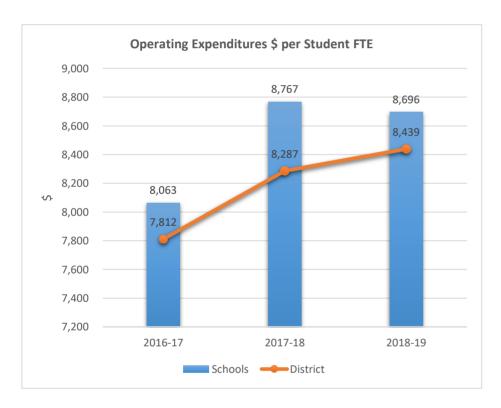

0011











0021

### POMPANO BEACH MIDDLE SCHOOL











0031

#### OAKLAND PARK ELEMENTARY SCHOOL











0041

### NORTH SIDE ELEMENTARY SCHOOL











### 0100

#### HOSPITAL HOMEBOUND SERVICES











#### 0101

#### DANIA ELEMENTARY SCHOOL











#### 0111

#### HOLLYWOOD HILLS ELEMENTARY SCHOOL











### 0121

#### HOLLYWOOD CENTRAL ELEMENTARY SCHOOL











0131

#### **GULFSTREAM ACADEMY OF HALLANDALE BEACH**











0151

#### RIVERLAND ELEMENTARY SCHOOL











#### 0161

#### WEST HOLLYWOOD ELEMENTARY SCHOOL











0171

#### SOUTH BROWARD HIGH SCHOOL











0185

### POMPANO BEACH INSTITUTE OF INTERNATIONAL STUDIES











#### 0191

#### WILTON MANORS ELEMENTARY SCHOOL











### 0201

#### BENNETT ELEMENTARY SCHOOL











0211

#### STRANAHAN HIGH SCHOOL











0221

#### CROI