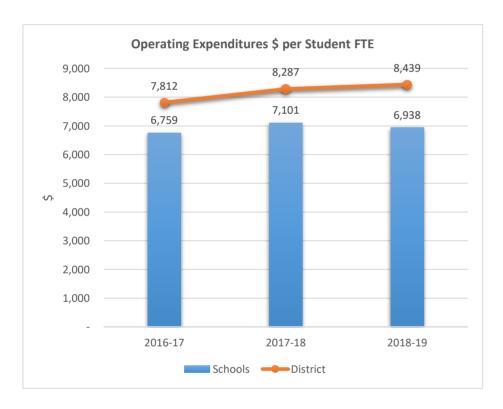

ELEMENTARY SCHOOL











3181

#### INDIAN TRACE ELEMENTARY SCHOOL











3191











3221

#### CHARLES DREW ELEMENTARY SCHOOL











3222

## CROSS CREEK SCHOOL











3291

### THURGOOD MARSHALL ELEMENTARY SCHOOL











3301

## ENDEAVOUR PRIMARY LEARNING CENTER











3311











3321

#### VIRGINIA SHUMAN YOUNG ELEMENTARY SCHOOL











3331











3371

## SILVER LAKES ELEMENTARY SCHOOL











3391











3401

#### SAWGRASS ELEMENTARY SCHOOL











3431











3441

## EAGLE RIDGE ELEMENTARY SCHOOL











3461

## EAGLE POINT ELEMENTARY SCHOOL











3471











3481

## TRADEWINDS ELEMENTARY SCHOOL











3491

## SILVER PALMS ELEMENTARY SCHOOL











**3531**FOX TRAIL ELEMENTARY SCHOOL











3541











**3571**PANTHER RUN ELEMENTARY SCHOOL











3581

### SILVER SHORES ELEMENTARY SCHOOL











3591

#### LAKESIDE ELEMENTARY SCHOOL











3622

#### FALCON COVE MIDDLE SCHOOL











3623











3631

#### PARKSIDE ELEMENTARY SCHOOL











3642











3651

#### DAVE THOMAS EDUCATION CENTER WEST











3661

## SUNSET LAKES ELEMENTARY SCHOOL











3701

### ROCK ISLAND ELEMENTARY SCHOOL











3731











3741

### COCONUT PALM ELEMENTARY SCHOOL











3751











3761

### PARK LAKES ELEMENTARY SCHOOL











3771

## CHALLENGER ELEMENTARY SCHOOL











3781

### PARK TRAILS ELEMENTARY SCHOOL











3821

### LIBERTY ELEMENTARY SCHOOL











3841

### MANATEE BAY ELEMENTARY SCHOOL











3851

## COLLEGE ACADEMY