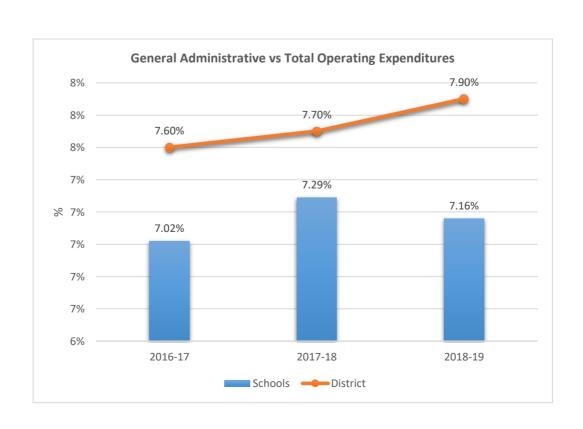

71











1881











1891

#### SEMINOLE MIDDLE SCHOOL











1901











1931











1951

### PARK RIDGE ELEMENTARY SCHOOL











1971

### JAMES S. HUNT ELEMENTARY SCHOOL











2001

### BANYAN ELEMENTARY SCHOOL











2011

### CORAL COVE ELEMENTARY SCHOOL











2021

#### **GLADES MIDDLE SCHOOL**











2041

### BEACHSIDE MONTESSORI VILLAGE











2052











2071

### PASADENA LAKES ELEMENTARY SCHOOL











2121

#### JAMES S. RICKARDS MIDDLE SCHOOL











2123
CYPRESS RUN ALTERNATIVE/ESE











### 2221

#### ATLANTIC TECHNICAL COLLEGE











2231

#### NORTH LAUDERDALE PK-8











2351











2511

#### ATLANTIC WEST ELEMENTARY SCHOOL











2531

#### HORIZON ELEMENTARY SCHOOL











2541











2551











2561

### CORAL SPRINGS MIDDLE SCHOOL











2571











**2611**BAIR MIDDLE SCHOOL











2621

### TAMARAC ELEMENTARY SCHOOL











2631

### FOREST HILLS ELEMENTARY SCHOOL











2641











2661

### PEMBROKE LAKES ELEMENTARY SCHOOL











2671











2681

#### WESTCHESTER ELEMENTARY SCHOOL











2691

#### MORROW ELEMENTARY SCHOOL











2711

#### RAMBLEWOOD MIDDLE SCHOOL











2721

#### RAMBLEWOOD ELEMENTARY SCHOOL











2741

#### MAPLEWOOD ELEMENTARY SCHOOL











#### 2751

#### J. P. TARAVELLA HIGH SCHOOL











2801

#### DAVIE ELEMENTARY SCHOOL











**2811**PINEWOOD ELEMENTARY SCHOOL











2831











2851











2861

#### PINES LAKES ELEMENTARY SCHOOL











2871

#### SEA C