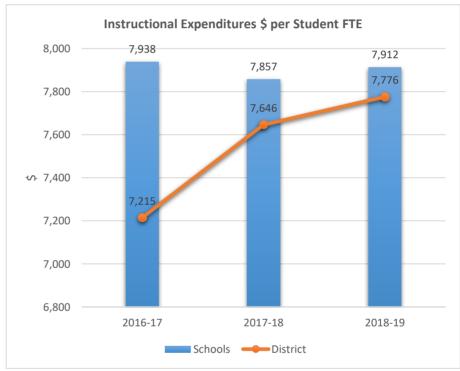

Y SCHOOL











2021

#### **GLADES MIDDLE SCHOOL**











2041

### BEACHSIDE MONTESSORI VILLAGE











2052











2071

### PASADENA LAKES ELEMENTARY SCHOOL











2121

#### JAMES S. RICKARDS MIDDLE SCHOOL











2123
CYPRESS RUN ALTERNATIVE/ESE











### 2221

#### ATLANTIC TECHNICAL COLLEGE











2231

#### NORTH LAUDERDALE PK-8











2351











2511

#### ATLANTIC WEST ELEMENTARY SCHOOL











2531

#### HORIZON ELEMENTARY SCHOOL











2541











2551











2561

### CORAL SPRINGS MIDDLE SCHOOL











2571











**2611**BAIR MIDDLE SCHOOL











2621

### TAMARAC ELEMENTARY SCHOOL











2631

### FOREST HILLS ELEMENTARY SCHOOL











2641











2661

### PEMBROKE LAKES ELEMENTARY SCHOOL











2671











2681

#### WESTCHESTER ELEMENTARY SCHOOL











2691

#### MORROW ELEMENTARY SCHOOL











2711

#### RAMBLEWOOD MIDDLE SCHOOL











2721

#### RAMBLEWOOD ELEMENTARY SCHOOL











2741

#### MAPLEWOOD ELEMENTARY SCHOOL











#### 2751

#### J. P. TARAVELLA HIGH SCHOOL











2801

#### DAVIE ELEMENTARY SCHOOL











**2811**PINEWOOD ELEMENTARY SCHOOL











2831











2851











2861

#### PINES LAKES ELEMENTARY SCHOOL











2871

#### SEA CASTLE ELEMENTARY SCHOOL











2881

#### WELLEBY ELEMENTARY SCHOOL











2891

#### RIVERGLADES ELEMENTARY SCHOOL











**2942**EVERGLADES ELEMENTARY SCHOOL











2961

#### CHAPEL TRAIL ELEMENTARY SCHOOL











2971

#### SILVER LAKES MIDDLE SCHOOL











2